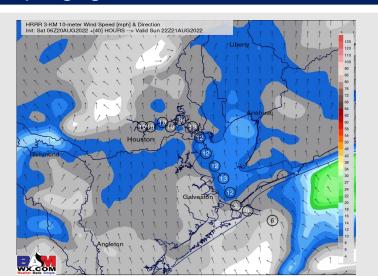

Wind: Sustained winds out of the south at 3-8 MPH this AM north of Morgan's Point. Areas south seeing 8-13 MPH this AM. After 1PM, winds at all stations 8-13 MPH. Brief Gusts up to 30-40+ MPH possible under stronger storms.

#### **Precip Forecast: 3 PM CT**

Wind Speed 3 PM CT

High Temps SAT