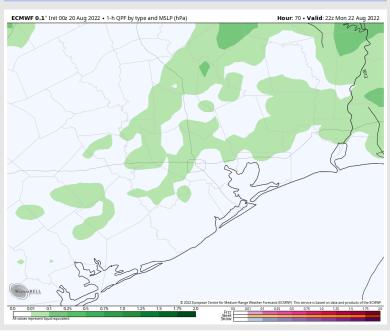

### **Forecast Discussion**

Precip: Expecting scattered 20-30% chances for showers/storms beginning at ~3AM with chances increasing to 50-60% for more widespread coverage between 8/9AM – 5/6PM. Expecting drier conditions after 7/8PM. Lightning, gusty winds and locally heavy downpours possible under stronger cells.

#### **Precip Forecast: 11 AM CT**

Wind Speed 5 PM CT

High Temps SUN