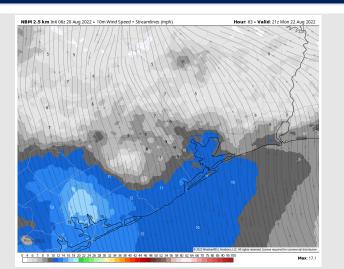

Wind: Sustained winds out of the SSE 10-15 MPH in the AM with winds north of Morgan's Point 3-8 MPH. After 6/7PM winds calm back down to 5-10 MPH out o the SSE/ Wind gusts of 30+ MPH will be possible under any stronger storms.

#### **Precip Forecast: 11 AM CT**

Wind Speed 5 PM CT

High Temps SUN