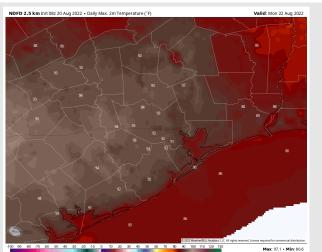

Temps: High temps in the mid 80s F near the boarding station and in the low 90s F near all other stations.

**Visibility:** Not anticipating fog concerns at this time.

#### **Precip Forecast: 5 PM CT**

Wind Speed 4 PM CT

High Temps MON