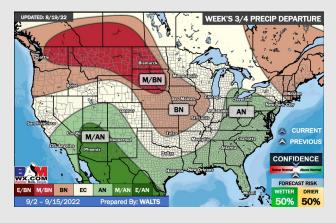

### Houston Pilots: 8/20/22

- > Temperatures expected to be below normal this week. Increased precip chances as storms move through the weekend and especially mid to late next week.
- > Week 2 likely features near normal temperatures and near normal precipitation.
- > The weeks 3/4 timeframe into mid September looks to feature below normal temperatures and above normal risks for precip.