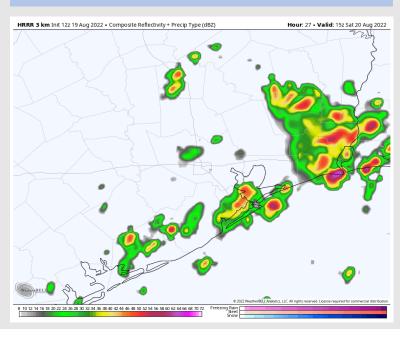

#### **Precip Forecast: 3 PM CT**

Wind Speed 3 PM CT

High Temps SAT

### **Forecast Discussion**

Precip: Chances for scattered showers/storms of around 30% this morning. More widespread chances increasing to 50-60% specially after 12/1PM until 6PM. From 6-10PM, chances back down to 30%. Anticipating only a ~10/20% chance of rain overnight. Lightning, locally heavy downpours and strong wind gusts are possible under any stronger cell.