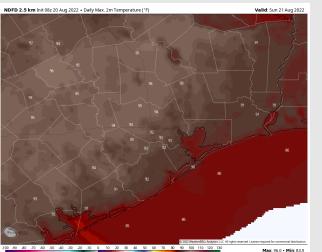

Temps: High temps today in the upper 80s F near the boarding station and in the low to mid 90s F at all other stations.

Visibility: Not anticipating fog concerns at this time.

#### **Precip Forecast: 3 PM CT**

Wind Speed 3 PM CT

High Temps SAT