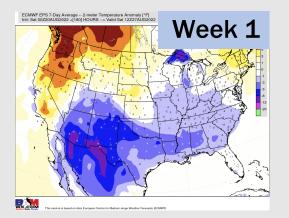

### Houston Pilots: 8/20/22

- > Temperatures expected to be below normal this week. Increased precip chances as storms move through the weekend and especially mid to late next week.
- > Week 2 likely features near normal temperatures and near normal precipitation.
- > The weeks 3/4 timeframe into mid September looks to feature below normal temperatures and above normal risks for precip.