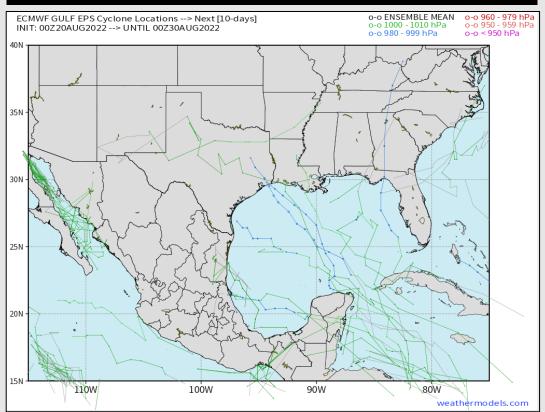

### Various model tracks next 10 days

No tropical threat for Houston expected over the next 7-10 days. A tropical wave in the southwestern Caribbean could slowly become more organized over the next week. Will continue to monitor, but not overly concerned with future impacts at this time.