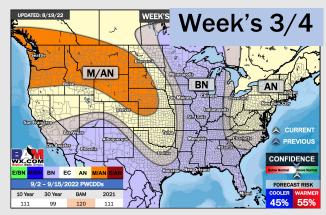

### Houston Pilots: 8/20/22

- > Temperatures expected to be below normal this week. Increased precip chances as storms move through the weekend and especially mid to late next week.
- > Week 2 likely features near normal temperatures and near normal precipitation.
- > The weeks 3/4 timeframe into mid September looks to feature below normal temperatures and above normal risks for precip.