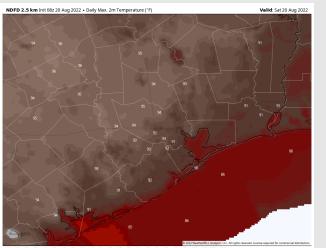

#### **Precip Forecast: 3 PM CT**

Wind Speed 3 PM CT

High Temps SAT

Temps: High temps today in the upper 80s F near the boarding station and in the low to mid 90s F at all other stations.

Visibility: Not anticipating fog concerns at this time.