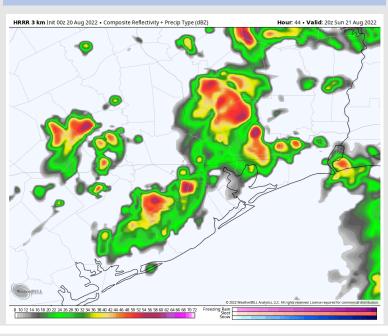

#### **Precip Forecast: 11 AM CT**

Wind Speed 5 PM CT

High Temps SUN

### **Forecast Discussion**

Precip: Expecting scattered 20-30% chances for showers/storms beginning at ~3AM with chances increasing to 50-60% for more widespread coverage between 8/9AM – 5/6PM. Expecting drier conditions after 7/8PM. Lightning, gusty winds and locally heavy downpours possible under stronger cells.