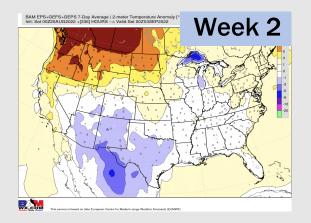

### Houston Pilots: 8/20/22

- > Temperatures expected to be below normal this week. Increased precip chances as storms move through the weekend and especially mid to late next week.
- > Week 2 likely features near normal temperatures and near normal precipitation.
- > The weeks 3/4 timeframe into mid September looks to feature below normal temperatures and above normal risks for precip.