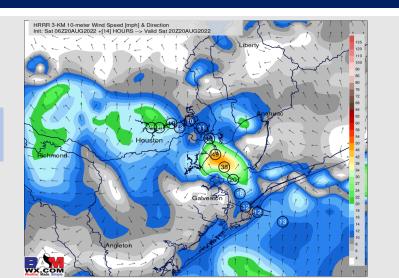

#### **Precip Forecast: 3 PM CT**

Wind Speed 3 PM CT

High Temps SAT

Wind: Sustained winds out of the south at 3-8 MPH this AM north of Morgan's Point. Areas south seeing 8-13 MPH this AM. After 1PM, winds at all stations 8-13 MPH. Brief Gusts up to 30-40+ MPH possible under stronger storms.