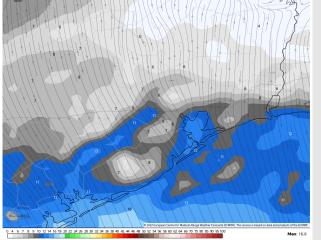

### **Wind Speed 2 PM CT**

Wind: Sustained winds out of the SSE at 3-8 MPH in the AM. After 1PM, winds increase 8-13 MPH. Gusts up to 25 MPH possible under stronger storms.

Temps: High temps Saturday in the upper 80s F near the boarding station and in the low 90s F at all other stations.