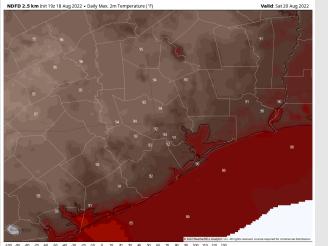

Wind: Sustained winds out of the SSE at 3-8 MPH in the AM. After 1PM, winds increase 8-13 MPH. Gusts up to 25 MPH possible under stronger storms.

Temps: High temps Saturday in the upper 80s F near the boarding station and in the low 90s F at all other stations.