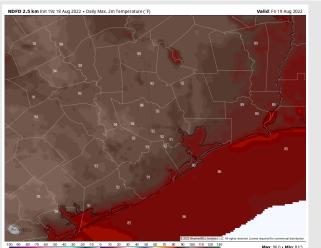

#### Precip Forecast: 12 PM CT

Wind Speed 6 PM CT

High Temps FRI

Temps: High temps in the upper 80s F near the boarding station and lower 90s F for all other stations.

Visibility: Not anticipating fog concerns at this time.