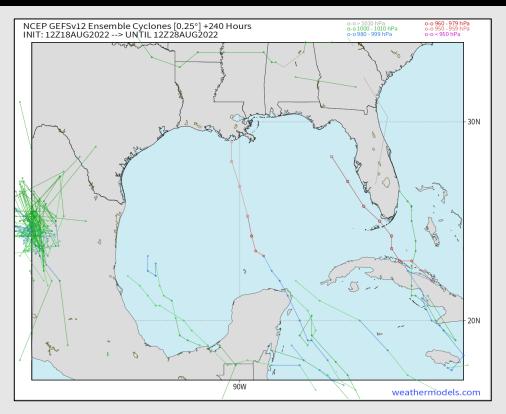

### **Houston Pilots Extended Range Tropical Report**

### Various model tracks next 10 days

No tropical threat for Houston expected over the next 7-10 days. A tropical wave in the southwestern Caribbean could slowly become more organized over the next week. Will continue to monitor, but not overly concerned with future impacts at this time.