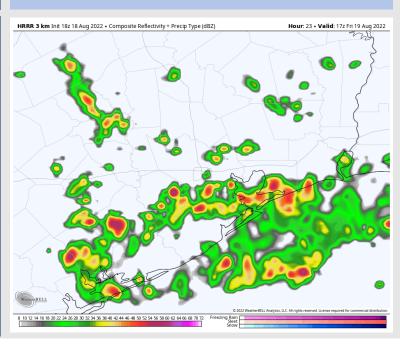

#### **Forecast Discussion**

Precip: Anticipating a 40% chance of a few lingering showers/storms between 7-10AM. Coverage increases to 60-70% after 10AM and lasts until 7PM. Locally heavy downpours, lightning and gusty winds possible under any of these stronger storms.

#### Precip Forecast: 12 PM CT

Wind Speed 6 PM CT

High Temps FRI