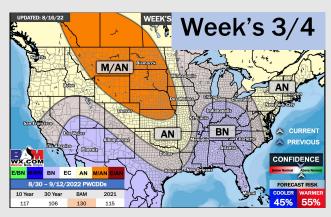

### **Houston Pilots: 8/18/22**

- > Temperatures expected to be around normal this week. Increased precip chances as storms move in tonight and through the weekend.
- > Week 2 likely features near normal temperatures and near normal precipitation.
- > The weeks 3/4 timeframe into mid September looks to feature below normal temperatures and above normal risks for precip.