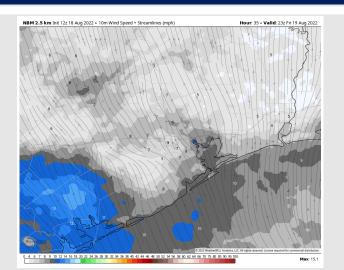

#### **Precip Forecast: 9 PM CT**

Wind Speed 8 PM CT

Low Temps FRI AM

Wind: Sustained winds out of the SSW 13-18 MPH. Sustained winds pick up between ~5-9PM to 15-20MPH, then decrease 13-18 MPH for the rest of the evening into the overnight. Wind gusts under stronger storms can reach 40-60+ MPH.