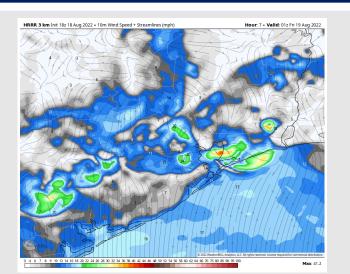

Wind: Sustained winds out of the SSW 13-18 MPH. Sustained winds pick up between ~5-9PM to 15-20MPH, then decrease 13-18 MPH for the rest of the evening into the overnight. Wind gusts under stronger storms can reach 40-60+ MPH.

#### **Precip Forecast: 9 PM CT**

Wind Speed 8 PM CT

Low Temps FRI AM