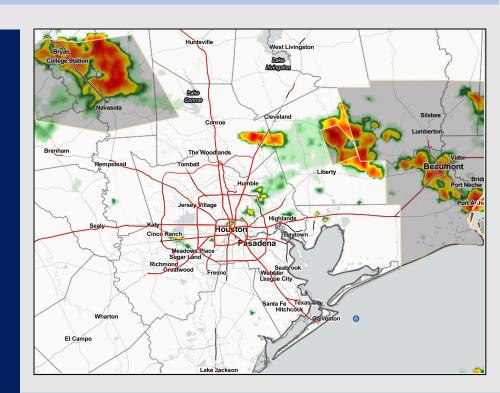

Radar/ NWS Alerts: 3:00 PM CT

As always, please do not hesitate to reach out to us with any forecast questions via the chat option on the Weather Porthole or our on-call number, (317)-560-8122 press 1 for forecast questions.