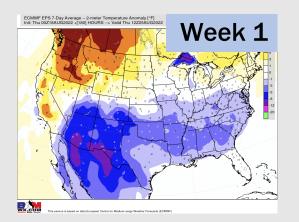

### **Houston Pilots: 8/18/22**

- > Temperatures expected to be around normal this week. Increased precip chances as storms move in tonight and through the weekend.
- > Week 2 likely features near normal temperatures and near normal precipitation.
- > The weeks 3/4 timeframe into mid September looks to feature below normal temperatures and above normal risks for precip.