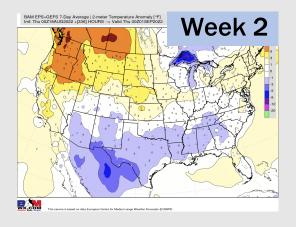

### **Houston Pilots: 8/18/22**

- > Temperatures expected to be around normal this week. Increased precip chances as storms move in tonight and through the weekend.
- > Week 2 likely features near normal temperatures and near normal precipitation.
- > The weeks 3/4 timeframe into mid September looks to feature below normal temperatures and above normal risks for precip.