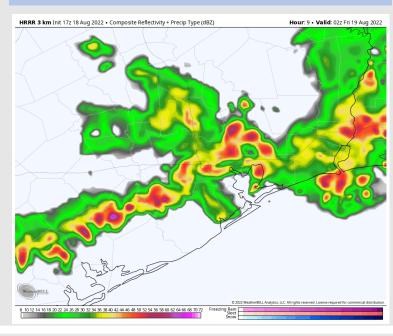

#### **Forecast Discussion**

Precip: 60-70% coverage for showers/thunderstorms with better coverage for stronger storms between 8-10PM. Showers/storm chances will begin to decrease after 10PM and continue into the overnight/early Friday AM. Strong wind gusts, lightning, locally heavy downpours and hail are all possible under a stronger storm.

#### **Precip Forecast: 9 PM CT**

Wind Speed 8 PM CT

Low Temps FRI AM