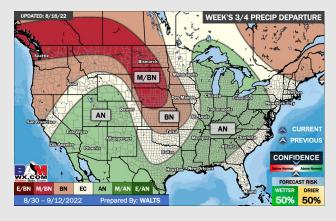

### **Houston Pilots: 8/18/22**

- > Temperatures expected to be around normal this week. Increased precip chances as storms move in tonight and through the weekend.
- > Week 2 likely features near normal temperatures and near normal precipitation.
- > The weeks 3/4 timeframe into mid September looks to feature below normal temperatures and above normal risks for precip.