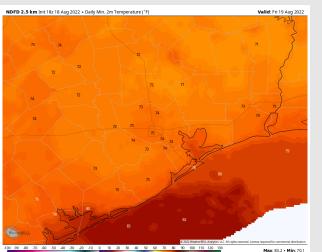

Temps: Low temps tomorrow AM in the mid to upper 70s F for most stations with temps near 80 F near the boarding station.

Visibility: Not anticipating fog concerns at this time. Anticipate reduced visibility under stronger storms.

#### **Precip Forecast: 9 PM CT**

Wind Speed 8 PM CT

Low Temps FRI AM