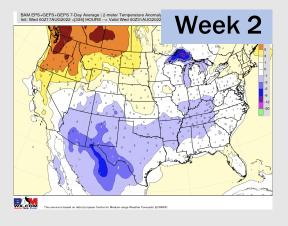

## **Houston Pilots: 8/17/22**

- Temperatures expected to be around normal this week. Increased precip chances will be around the area later Thursday into Friday AM.
- > Week 2 likely features near normal temperatures and near normal precipitation.
- > The weeks 3/4 timeframe into mid September looks to feature below normal temperatures and above normal risks for precip.