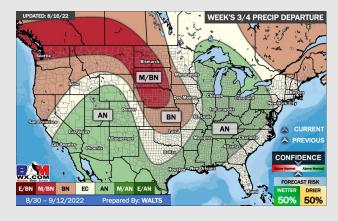

## **Houston Pilots: 8/17/22**

- Temperatures expected to be around normal this week. Increased precip chances will be around the area later Thursday into Friday AM.
- > Week 2 likely features near normal temperatures and near normal precipitation.
- > The weeks 3/4 timeframe into mid September looks to feature below normal temperatures and above normal risks for precip.