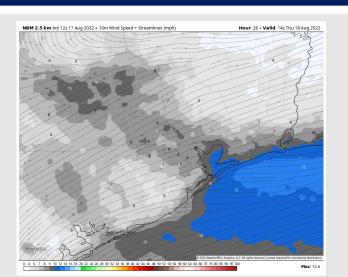

#### **Precip Forecast: 5 PM CT**

Wind Speed 5 PM CT

Low Temps THU AM

Wind: Sustained winds out of the SSW at 13-18 MPH with gusts up to 23MPH.

Temps: Low temps Thursday morning in the low 80s F near the boarding station and in the upper 70s F at all other stations.

**Visibility:** Not anticipating fog concerns at this time.