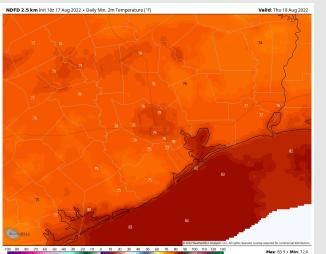

Temps: High temps today in the mid to high 90s F for most stations and in the mid 80s F near the boarding station.

Visibility: Not anticipating fog concerns at this time.

#### **Precip Forecast: 4 PM CT**

Wind Speed 9 AM CT

High Temps THU