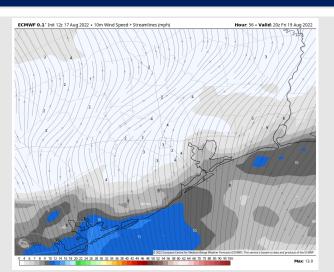

Wind: Winds will be out of the SW from 12AM-7AM, 10-15MPH for all stations. Winds decrease to 5-10MPH for the remainder of the period out of the S. An occasional strong gust of up to 25MPH can't be ruled out, especially during the PM hours with T-Storm Activity.

#### **Precip Forecast: 4PM CT**

Wind Speed 3 PM CT

High Temps FRI