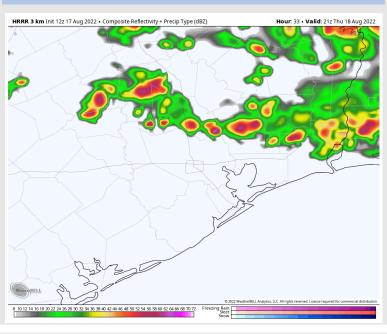

#### **Forecast Discussion**

Precip: Favoring mostly dry conditions Thursday morning into the afternoon with precip staying to the north of the Houston Metro area. Widespread moderate to heavy rain/storms are expected to sweep across SE Texas during the evening/overnight period. These storms will have the capability to produce a few strong to severe wind gusts. Expecting impacts to the monitored stations to start after 5PM-CT into Friday morning.