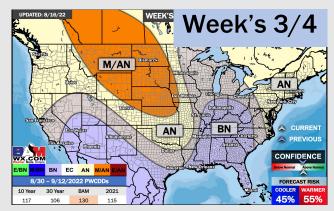

## **Houston Pilots: 8/17/22**

- Temperatures expected to be around normal this week. Increased precip chances will be around the area later Thursday into Friday AM.
- > Week 2 likely features near normal temperatures and near normal precipitation.
- > The weeks 3/4 timeframe into mid September looks to feature below normal temperatures and above normal risks for precip.