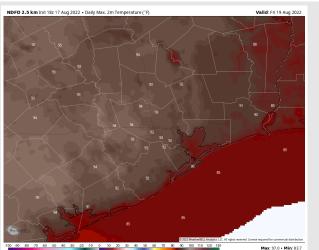

## Houston Pilots: Fri. 8/19/2022

Temps: Temp highs in the upper 80's into the lower 90's for the general area.

Visibility: No fog is anticipated this evening.