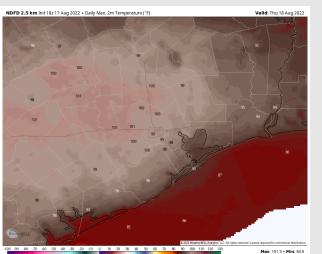

Temps: High temps today in the mid to high 90s F for most stations and in the mid 80s F near the boarding station.

Visibility: Not anticipating fog concerns at this time.

#### **Precip Forecast: 4 PM CT**

Wind Speed 9 AM CT

High Temps THU