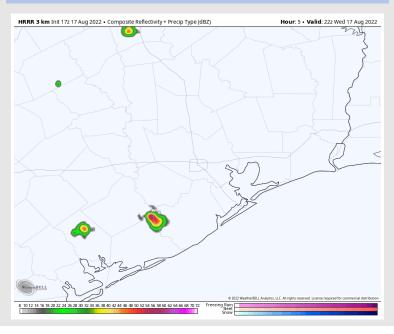

### **Forecast Discussion**

Precip: A 10% chance for a very isolated shower/storm until 6PM. Expecting coverage of anything isolated to stay mainly west of Houston/ Galveston. Anticipating dry conditions after 6PM and through the overnight.

#### **Precip Forecast: 5 PM CT**

Wind Speed 5 PM CT

Low Temps THU AM