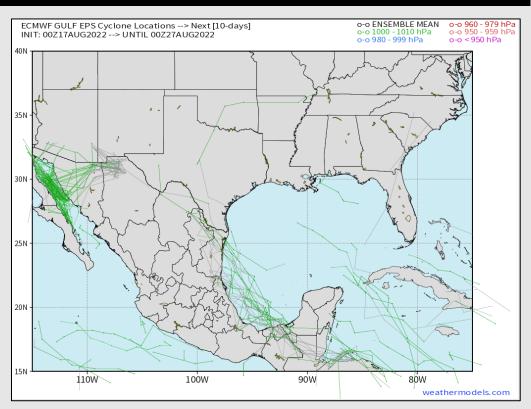

### **Houston Pilots Extended Range Tropical Report**

### Various model tracks next 10 days

No tropical threat for Houston expected over the next 7-10 days. A tropical wave in the southwestern Caribbean could slowly become more organized over the next week. Will continue to monitor, but not overly concerned with future impacts at this time.