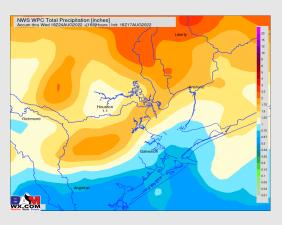

ind Speed 9 AM CT





High Temps THU

## Houston Pilots: Fri. 8/19/2022





#### **Forecast Discussion**

Precip: Anticipating a 10-20% chance of a few lingering showers/storms from 12AM-11AM. Increasing chances for Scattered T-Storms from 12PM into the evening and overnight hours (60%).

Wind: Winds will be out of the SW from 12AM-7AM, 10-15MPH for all stations. Winds decrease to 5-10MPH for the remainder of the period out of the S. An occasional strong gust of up to 25MPH can't be ruled out, especially during the PM hours with T-Storm Activity.

Temps: Temp highs in the upper 80's into the lower 90's for the general area.

Visibility: No fog is anticipated this evening.

#### **Precip Forecast: 4PM CT**



Wind Speed 3 PM CT





High Temps FRI

## **Houston Pilots: 8/17/22**















- Temperatures expected to be around normal this week. Increased precip chances will be around the area later Thursday into Friday AM.
- > Week 2 likely features near normal temperatures and near normal precipitation.
- > The weeks 3/4 timeframe into mid September looks to feature below normal temperatures and above normal risks for precip.