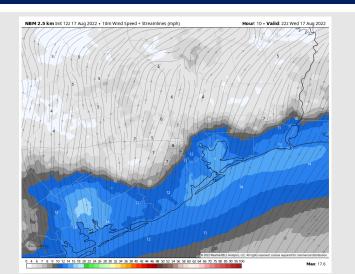

Wind: Sustained winds out of the WSW at 8-13 MPH through 11AM-CT, before calming to 3-8MPH through 2PM. Winds calmer north of Morgan's Point at 5-8 MPH. Winds shift to out of the south, with a gradual increase to 13-18 MPH for the late afternoon-evening hours. Wind gusts under stronger storms can reach 40-60+ MPH.

#### **Precip Forecast: 4 PM CT**

Wind Speed 9 AM CT

High Temps THU