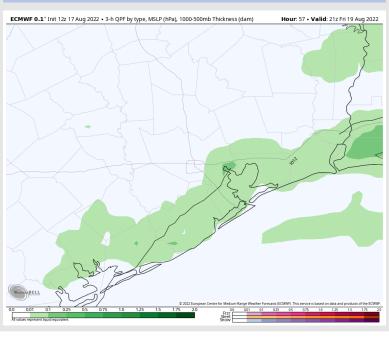

#### **Forecast Discussion**

Precip: Anticipating a 10-20% chance of a few lingering showers/storms from 12AM-11AM. Increasing chances for Scattered T-Storms from 12PM into the evening and overnight hours (60%).

#### **Precip Forecast: 4PM CT**

Wind Speed 3 PM CT

High Temps FRI