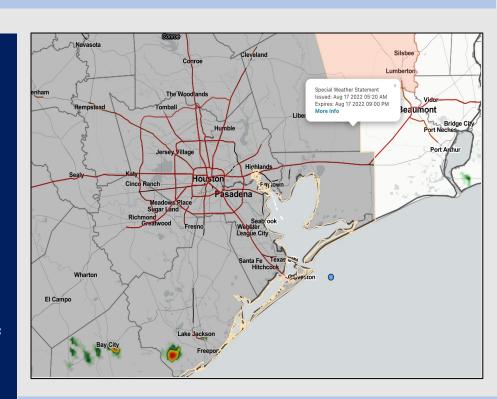

Radar/ NWS Alerts: 2:00 PM CT

As always, please do not hesitate to reach out to us with any forecast questions via the chat option on the Weather Porthole or our on-call number, (317)-560-8122 press 1 for forecast questions.