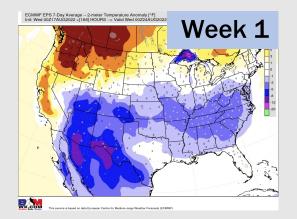

## **Houston Pilots: 8/17/22**

- Temperatures expected to be around normal this week. Increased precip chances will be around the area later Thursday into Friday AM.
- > Week 2 likely features near normal temperatures and near normal precipitation.
- > The weeks 3/4 timeframe into mid September looks to feature below normal temperatures and above normal risks for precip.