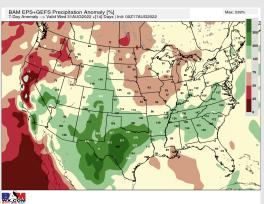

## **Houston Pilots: 8/17/22**

- Temperatures expected to be around normal this week. Increased precip chances will be around the area later Thursday into Friday AM.
- > Week 2 likely features near normal temperatures and near normal precipitation.
- > The weeks 3/4 timeframe into mid September looks to feature below normal temperatures and above normal risks for precip.