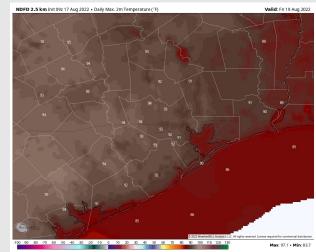

**Temps:** High temps Wednesday in the upper 80s F near the boarding station and in the upper 90s F at all other stations.

Visibility: Not anticipating fog concerns at this time.

#### Precip Forecast: 7 PM CT

Wind Speed 5 PM CT

High Temps TODAY