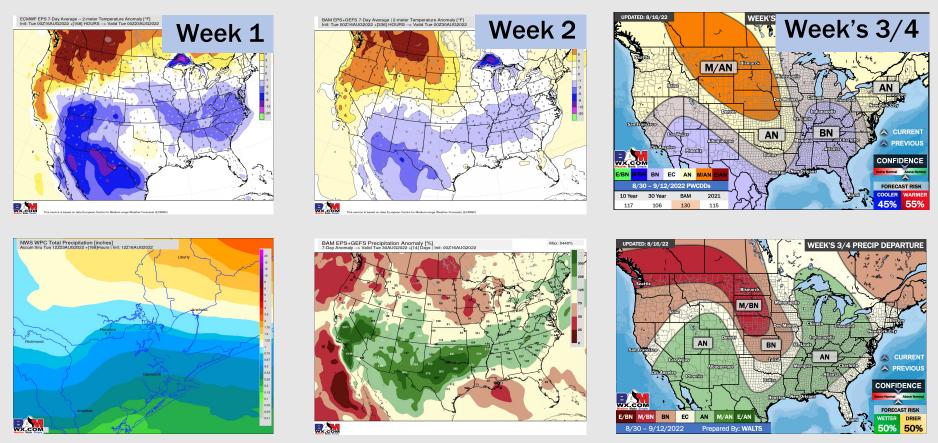

### Houston Pilots: 8/17/22

- Temperatures expected to be around normal this week. Increased precip chances will be around the area later Thursday into Friday AM.
- > Week 2 likely features normal risks for temperatures and normal risks for precipitation.
- The weeks <sup>3</sup>/<sub>4</sub> timeframe into mid September looks to feature below normal temperatures and above normal risks for precip.