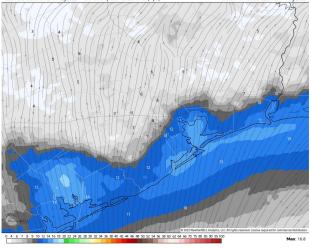

Wind: Sustained winds of 8-13 MPH out of the WSW will start the morning, winds N of Morgan's Point a bit calmer in the morning at 3-7 MPH. Winds then weaken to 5-10 MPH after ~10AM and then pick back up beyond ~2PM from the SSW at 13-18 MPH and gusts 18-23 MPH.

#### Precip Forecast: 7 PM CT

Wind Speed 5 PM CT

High Temps TODAY