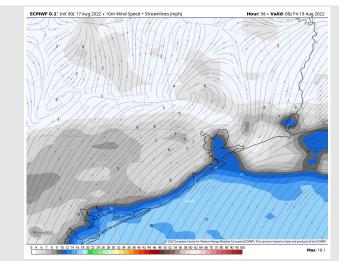

Wind: Winds will be out of the SW from 12AM-7AM, 10-15MPH for all stations. Winds decrease to 5-10MPH for the remainder of the period out of the S/SW. An occasional strong gust of up to 25MPH can't be ruled out, especially during the PM hours with T-Storm Activity.