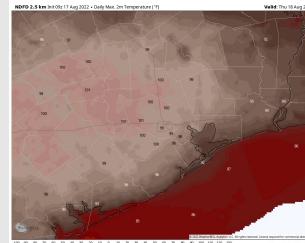

**Temps:** High temps Wednesday in the upper 80s F near the boarding station and in the upper 90s F at all other stations.

Visibility: Not anticipating fog concerns at this time.