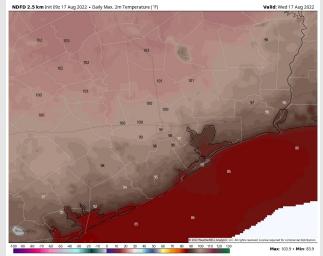

**Temps:** High temps Wednesday in the upper 80s F near the boarding station and in the upper 90s F at all other stations.

Visibility: Not anticipating fog concerns at this time.

#### Precip Forecast: 7 PM CT

Wind Speed 5 PM CT

High Temps TODAY