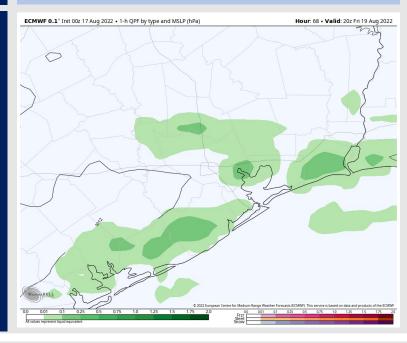

#### Precip Forecast: 3 PM CT

Precip: Anticipating a 10-20% chance of a few lingering showers/storms from 12AM-11AM. Increasing chances for Scattered T-Storms from 12PM into the evening and overnight hours. (60%).

Wind: Winds will be out of the SW from 12AM-7AM, 10-15MPH for all stations. Winds decrease to 5-10MPH for the remainder of the period out of the S/SW. An occasional strong gust of up to 25MPH can't be ruled out, especially during the PM hours with T-Storm Activity.