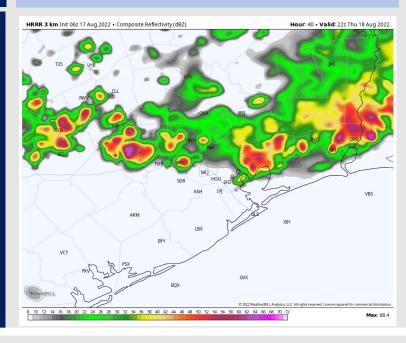

#### **Forecast Discussion**

Precip: Favoring mostly dry conditions Thursday morning into the afternoon with precip staying to the north of the Houston Metro Area. Widespread moderate to heavy rain/storms are expected to sweep across SE Texas during the evening/overnight period. These storms will have the capability to produce a few strong to severe wind gusts. Impacts for Houston and Pilot areas likely after 5PM-CT into Friday Morning.

Wind: Sustained winds out of the WSW at 11-17 MPH through 11AM-CT, before calming to 3-8MPH through 2PM. Wind calmer in the morning north of Morgan's Point at 5-8 MPH. Winds shift to out of the south, with a gradual increase to 13-18 MPH for the late afternoon-evening hours. Temps: High temps today in the high 90s F for most stations and in the high 80s F near the boarding station. Precip Forecast: 5 PM CT