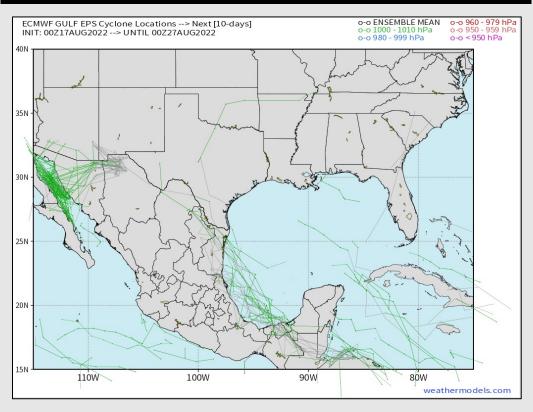

#### **Houston Pilots Extended Range Tropical Report**

No tropical threat for Houston expected over the next 7-10 days. A tropical wave in the southwestern Caribbean could slowly become more organized over the next week. Will continue to monitor, but not overly concerned with future impacts at this time.