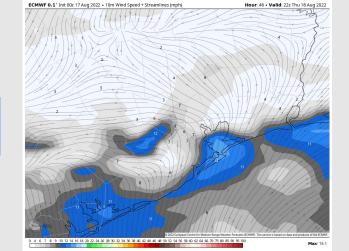

Wind: Sustained winds out of the WSW at 11-17 MPH through 11AM-CT, before calming to 3-8MPH through 2PM. Wind calmer in the morning north of Morgan's Point at 5-8 MPH. Winds shift to out of the south, with a gradual increase to 13-18 MPH for the late afternoon-evening hours. Temps: High temps today in the high 90s F for most stations and in the high 80s F near the boarding station. Precip Forecast: 5 PM CT

Visibility: Not anticipating fog concerns at this time.

Wind Speed

**5 PM CT** 

High Temps TOMORROW