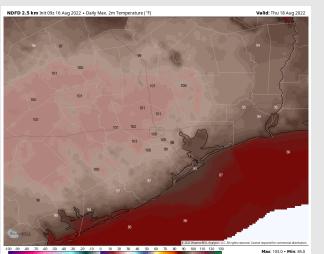

Temps: High temps today in the mid to high 90s F for most stations and in the mid 80s F near the boarding station.

Visibility: Not anticipating fog concerns at this time.

#### **Precip Forecast: 7 PM CT**

Wind Speed 5 PM CT

High Temps THU