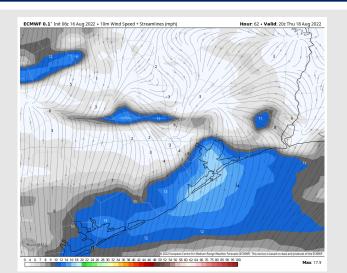

## Houston Pilots: Thu. 8/18/2022

### **Forecast Discussion**

Precip: Favoring mostly dry conditions Thursday morning into the afternoon. Widespread moderate to heavy rain/storms are expected to sweep across SE Texas during the evening/overnight period. Impacts for Houston and Pilot areas likely after 8PM-CT into Friday Morning.

Wind: Sustained winds out of the WSW at 5-10 MPH through 11AM-CT, before calming to 3-8MPH through 2PM. Winds shift to out of the south, with a gradual increase to 13-18 MPH for the late afternoon-evening hours.