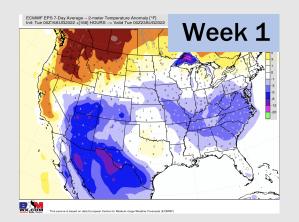

### **Houston Pilots: 8/16/22**

- > Temperatures expected to be around normal this week. Increased precip chances will be around the area later Thursday into Friday AM.
- > Week 2 likely features normal risks for temperatures and normal risks for precipitation.
- > The weeks 3/4 timeframe into mid September looks to feature below normal temperatures and above normal risks for precip.