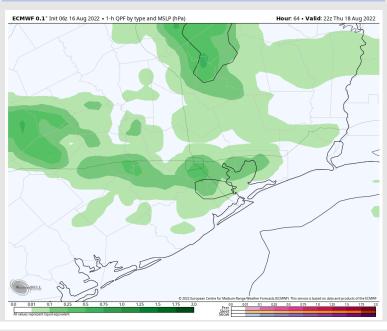

### **Forecast Discussion**

Precip: Favoring mostly dry conditions Thursday morning into the afternoon. Widespread moderate to heavy rain/storms are expected to sweep across SE Texas during the evening/overnight period. Impacts for Houston and Pilot areas likely after 8PM-CT into Friday Morning.

#### **Precip Forecast: 7 PM CT**

Wind Speed 5 PM CT

High Temps THU