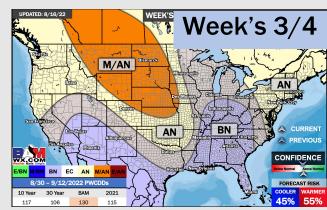

### **Houston Pilots: 8/16/22**

- > Temperatures expected to be around normal this week. Increased precip chances will be around the area later Thursday into Friday AM.
- > Week 2 likely features normal risks for temperatures and normal risks for precipitation.
- > The weeks 3/4 timeframe into mid September looks to feature below normal temperatures and above normal risks for precip.