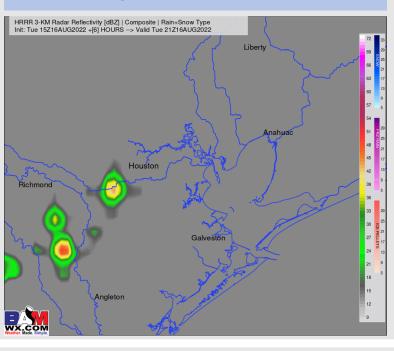

### **Forecast Discussion**

**Precip:** Anticipating a 10-20% chance of a few isolated showers/storms from 3PM-7PM CT. Coverage is expected to be very hit and miss and we are favoring the bulk of activity to stay to the West of the stations.

### **Precip Forecast: 6 PM CT**

**Lows Tonight** 