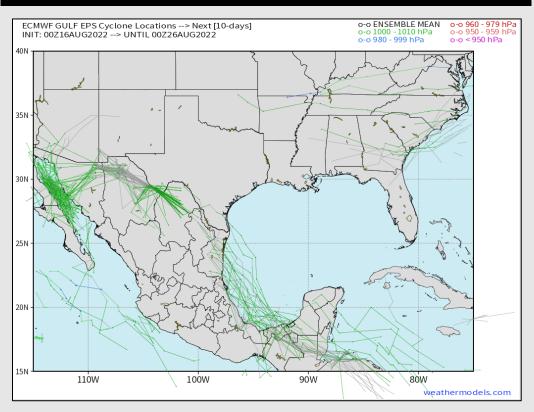

### **Houston Pilots Extended Range Tropical Report**

### Various model tracks next 10 days

No tropical threat for Houston expected over the next 7-10 days. A tropical wave in the southwestern Caribbean could slowly become more organized over the next week. Will continue to monitor, but not overly concerned with future impacts at this time.