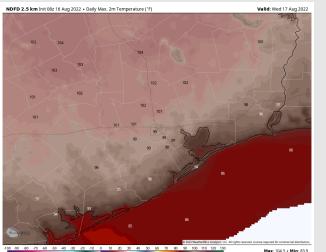

Temps: High temps Wednesday in the upper 80s F near the boarding station and in the upper 90s F at all other stations.

Visibility: Not anticipating fog concerns at this time.

#### **Precip Forecast: 3 PM CT**

Wind Speed 5 PM CT

High Temps Wednesday