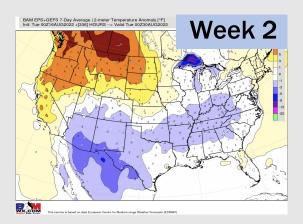

### **Houston Pilots: 8/16/22**

- > Temperatures expected to be around normal this week. Increased precip chances will be around the area later Thursday into Friday AM.
- > Week 2 likely features normal risks for temperatures and normal risks for precipitation.
- > The weeks 3/4 timeframe into mid September looks to feature below normal temperatures and above normal risks for precip.