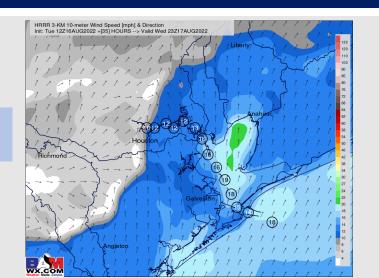

Wind: Winds will be out of the S for much of the afternoon before shifting more to the SW by ~9 PM tonight. Expecting sustained winds to slowly increase to 8-13 MPH with gusts 13-18 MPH at times possible.

**Temps:** Lows are in the lower to mid 80s for most stations.

Visibility: No fog is anticipated this evening.

Wind Speed

**10 PM CT** 