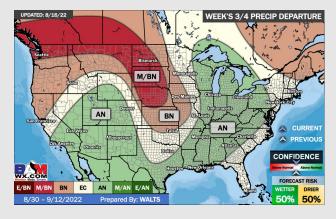

### **Houston Pilots: 8/16/22**

- > Temperatures expected to be around normal this week. Increased precip chances will be around the area later Thursday into Friday AM.
- > Week 2 likely features normal risks for temperatures and normal risks for precipitation.
- > The weeks 3/4 timeframe into mid September looks to feature below normal temperatures and above normal risks for precip.