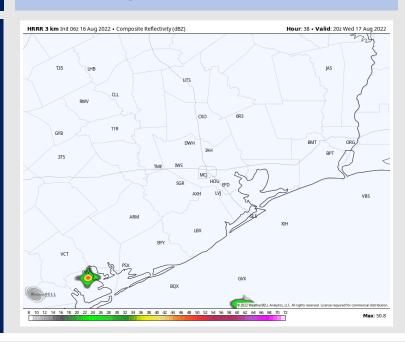

### **Forecast Discussion**

**Precip:** Anticipating a 10-20% chance of a few isolated showers/storms from 3PM-7PM CT. Coverage is expected to be very hit and miss and we are favoring the bulk of activity to stay to the West of the stations.

### **Precip Forecast: 6 PM CT**

**Lows Tonight** 