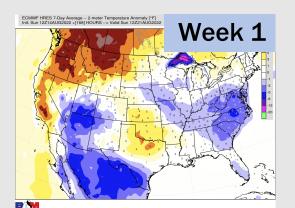

## Houston Pilots: 8/16/22

- Temperatures expected to be normal this week. Daily isolated storm chances over the next few days.
- > Week 2 likely features normal risks for temperatures and normal risks for precipitation.
- > The weeks 3/4 timeframe into early September looks to feature below normal temperatures and above normal risks for precip.