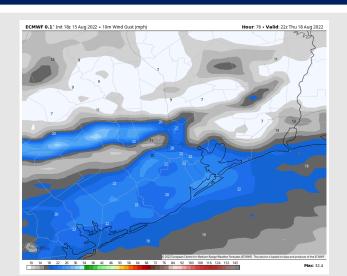

Wind: Sustained winds 8-13 MPH out of the WSW. Winds north of Morgan's Point a bit calmer 3-8 MPH in the AM. During the early to mid afternoon, Winds will steadily increase to 15-20 MPH with 25 MPH wind gusts possible.

#### **Precip Forecast: 3 PM CT**

Wind Speed 5 PM CT

High Temps Wednesday