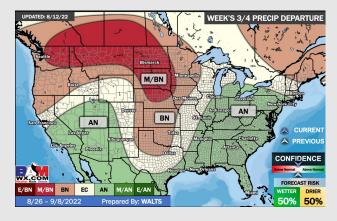

## Houston Pilots: 8/16/22

- Temperatures expected to be normal this week. Daily isolated storm chances over the next few days.
- > Week 2 likely features normal risks for temperatures and normal risks for precipitation.
- > The weeks 3/4 timeframe into early September looks to feature below normal temperatures and above normal risks for precip.