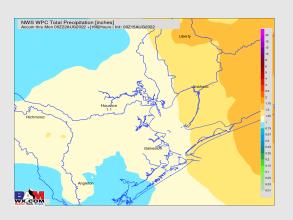

ions Thursday morning into the afternoon. Widespread moderate to heavy rain/storms is expected to sweep across SE Texas during the evening/overnight period. Impacts for Houston and Pilot areas likely after 8PM-CT into Friday Morning.

Wind: Sustained winds out of the SW/W of 10-18 MPH through 11AM-CT, before calming to 3-8MPH through 2PM. Winds shift to out of the south, with winds gradually increasing to 15-20MPH from 2PM into the evening hours. A few gusts of up to 25MPH will be possible from 4PM-10PM CT.

Temps: High temps today in the mid to high 90s F for most stations and in the mid 80s F near the boarding station.

Visibility: Not anticipating fog concerns at this time.

#### **Precip Forecast: 7 PM CT**



Wind Gusts 5 PM CT





High Temps THU

## Houston Pilots: 8/16/22















- Temperatures expected to be normal this week. Daily isolated storm chances over the next few days.
- > Week 2 likely features normal risks for temperatures and normal risks for precipitation.
- > The weeks 3/4 timeframe into early September looks to feature below normal temperatures and above normal risks for precip.