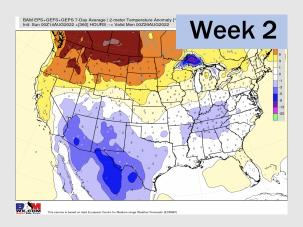

## Houston Pilots: 8/16/22

- Temperatures expected to be normal this week. Daily isolated storm chances over the next few days.
- > Week 2 likely features normal risks for temperatures and normal risks for precipitation.
- > The weeks 3/4 timeframe into early September looks to feature below normal temperatures and above normal risks for precip.