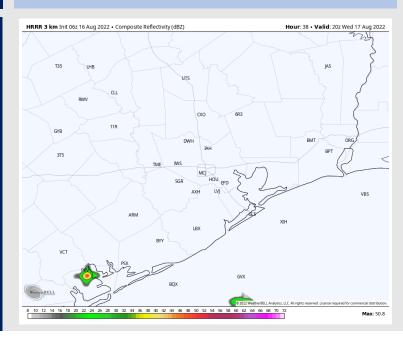

### **Forecast Discussion**

Precip: A 10% chance for a very isolated shower/storm through the late AM and early PM. Best chances for an area where one of these will pop-up remains SW of the Houston Metro Area.

#### **Precip Forecast: 3 PM CT**

Wind Speed 5 PM CT

High Temps Wednesday