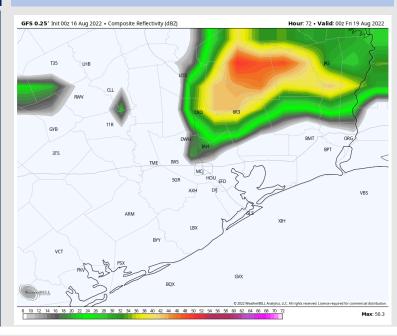

### **Forecast Discussion**

Precip: Favoring mostly dry conditions Thursday morning into the afternoon. Widespread moderate to heavy rain/storms is expected to sweep across SE Texas during the evening/overnight period. Impacts for Houston and Pilot areas likely after 8PM-CT into Friday Morning.

#### **Precip Forecast: 7 PM CT**

Wind Gusts 5 PM CT

High Temps THU