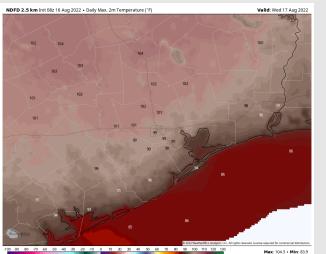

Temps: High temps Wednesday in the upper 80s F near the boarding station and in the upper 90s F at all other stations.

Visibility: Not anticipating fog concerns at this time.

#### **Precip Forecast: 3 PM CT**

Wind Speed 5 PM CT

High Temps Wednesday