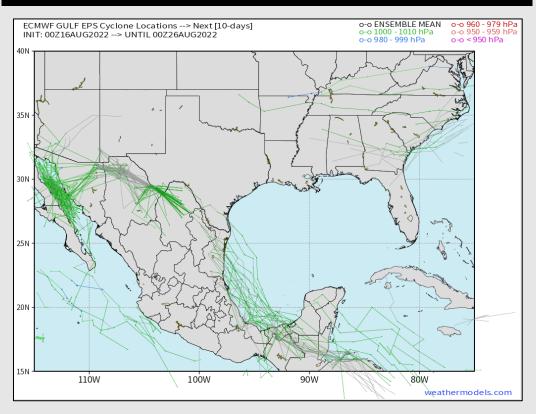

### **Houston Pilots Extended Range Tropical Report**

### Various model tracks next 10 days

No tropical threat for Houston expected over the next 7-10 days. A tropical wave in the southwestern Caribbean could slowly become more organized over the next week. Will continue to monitor, but not overly concerned with future impacts at this time.