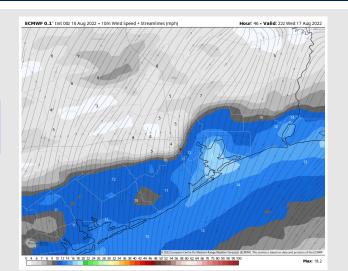

Wind: Sustained winds out of the S/SE 5-10 MPH. Winds pick up 15-20 MPH by 3PM-CT from the S. Gusts up to 20 MPH possible. Winds calm to 8-13MPH by 8PM-CT.

Temps: High temps in the low to mid 90s F for most stations and in the mid 80s F near the boarding station.

#### **Precip Forecast: 4 PM CT**

Wind Speed 4 PM CT

High Temps Today