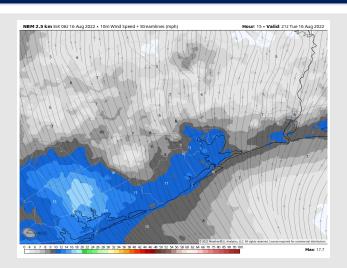

Wind: Sustained winds out of the S/SE 5-10 MPH. Winds pick up 15-20 MPH by 3PM-CT from the S. Gusts up to 20 MPH possible. Winds calm to 8-13MPH by 8PM-CT.

Temps: High temps in the low to mid 90s F for most stations and in the mid 80s F near the boarding station.

#### **Precip Forecast: 4 PM CT**

Wind Speed 4 PM CT

High Temps Today