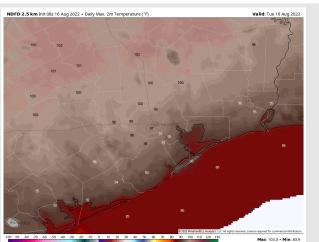

Wind: Sustained winds out of the S/SE 5-10 MPH. Winds pick up 15-20 MPH by 3PM-CT from the S. Gusts up to 20 MPH possible. Winds calm to 8-13MPH by 8PM-CT.

Temps: High temps in the low to mid 90s F for most stations and in the mid 80s F near the boarding station.

#### **Precip Forecast: 4 PM CT**

Wind Speed 4 PM CT

High Temps Today