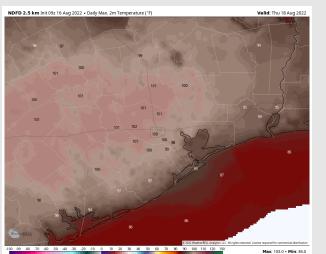

Temps: High temps today in the mid to high 90s F for most stations and in the mid 80s F near the boarding station.

Visibility: Not anticipating fog concerns at this time.

#### **Precip Forecast: 7 PM CT**

Wind Gusts 5 PM CT

High Temps THU