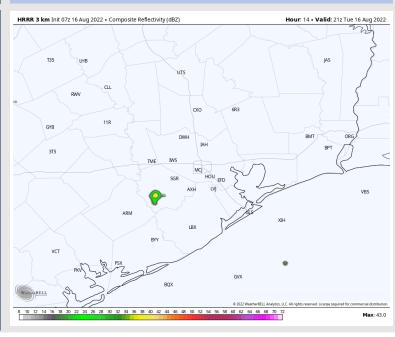

### **Forecast Discussion**

Precip: Anticipating a 10% chance of a few isolated showers/storms from 3PM-7PM CT. Best chances for an area where one of these will pop-up remains SW of the Houston Metro Area.

#### **Precip Forecast: 4 PM CT**

Wind Speed 4 PM CT

High Temps Today