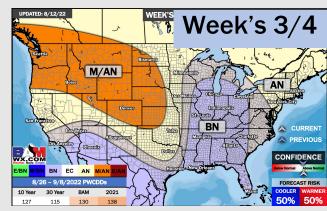

## Houston Pilots: 8/16/22

- Temperatures expected to be normal this week. Daily isolated storm chances over the next few days.
- > Week 2 likely features normal risks for temperatures and normal risks for precipitation.
- > The weeks 3/4 timeframe into early September looks to feature below normal temperatures and above normal risks for precip.