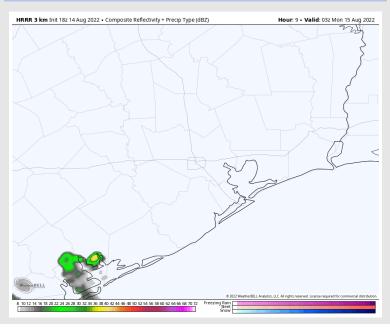

### **Forecast Discussion**

**Precip:** Rain 10% chance for showers/storms from now into the overnight. Any storms that develop will be capable of a brief downpour and lighting.

Wind: Sustained winds of 8-13 MPH from now into the overnight. Winds a bit calmer 5-10 north of Morgan's Point. Anticipating gusts up to 18 MPH to be possible.