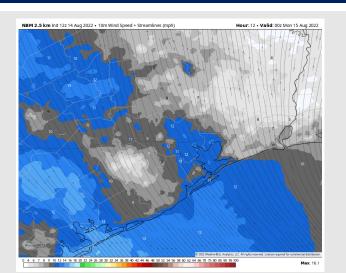

### **Forecast Discussion**

Precip: Favoring Monday to have drier conditions outside of a 10% chance for an isolated shower throughout the day as system continues to move south of HOU.

Wind: Sustained winds out of the S/SE of 5-10 MPH until 1 PM, then increase to 8-13MPH throughout the afternoon. Winds north of Morgan's Point expected to be a bit calmer 3-8MPH in the AM and again in the late PM. Gusts of up to 20 MPH possible.