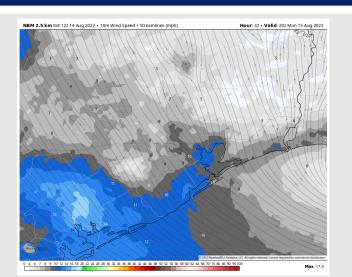

### **Forecast Discussion**

Precip: Favoring Monday to have drier conditions outside of a 10% chance for an isolated shower throughout the day as system continues to move south of HOU.

Wind: Sustained winds out of the S/SE of 5-10 MPH until 1 PM, then increase to 8-13MPH throughout the afternoon. Winds north of Morgan's Point expected to be a bit calmer 3-8MPH in the AM and again in the late PM. Gusts of up to 20 MPH possible.