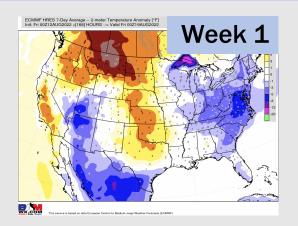

### Houston Pilots: 8/14/22

- Temperatures expected to be normal this week. Daily storm chances over the next few days.
- Week 2 likely features normal risks for temperatures and above normal risks for precipitation.
- ➤ The weeks ¾ timeframe into early September looks to feature below normal temperatures and above normal risks for precip.