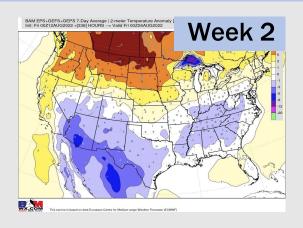

### Houston Pilots: 8/14/22

- Temperatures expected to be normal this week. Daily storm chances over the next few days.
- Week 2 likely features normal risks for temperatures and above normal risks for precipitation.
- ➤ The weeks ¾ timeframe into early September looks to feature below normal temperatures and above normal risks for precip.