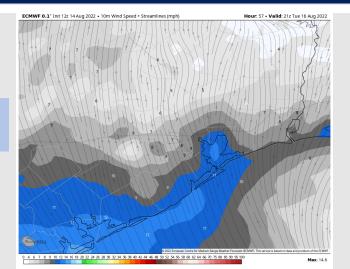

## Houston Pilots: Tue. 8/16/2022

### **Forecast Discussion**

Precip: Anticipating a few isolated chances in the early afternoon/evening Tuesday. Better coverage will be SW of HOU Metro.

Wind: Sustained winds out of the S/SE 5-10 MPH. Winds pick up 8-13 MPH in the late afternoon/early evening. Gusts up to 20 MPH possible.

Temps: High temps in the low to mid 90s F for most stations and in the mid 80s F near the boarding station.

**Visibility:** Not anticipating fog concerns at this time.

#### **Precip Forecast: 4 PM CT**

Wind Speed 4 PM CT

High Temps Tuesday