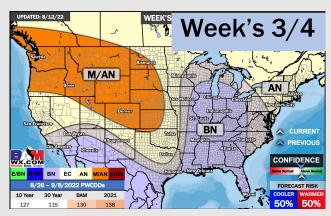

### Houston Pilots: 8/14/22

- Temperatures expected to be normal this week. Daily storm chances over the next few days.
- Week 2 likely features normal risks for temperatures and above normal risks for precipitation.
- ➤ The weeks ¾ timeframe into early September looks to feature below normal temperatures and above normal risks for precip.