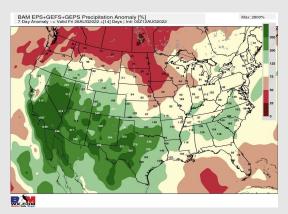

### Houston Pilots: 8/14/22

- Temperatures expected to be normal this week. Daily storm chances over the next few days.
- Week 2 likely features normal risks for temperatures and above normal risks for precipitation.
- ➤ The weeks ¾ timeframe into early September looks to feature below normal temperatures and above normal risks for precip.