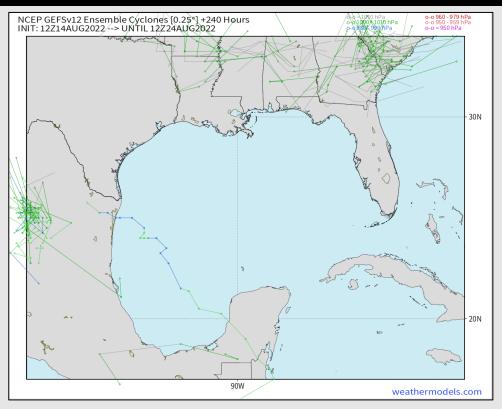

### **Houston Pilots Extended Range Tropical Report**

### Various model tracks next 10 days

No tropical threat for Houston expected over the next 7-10 days. The tropical disturbance we had been monitoring has moved far inland into southern TX.