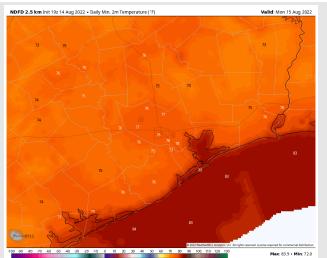

Temps: Low temps tomorrow AM in the upper 70s F for most stations and in the low 80s F near the boarding station.

Visibility: Not anticipating fog concerns at this time.