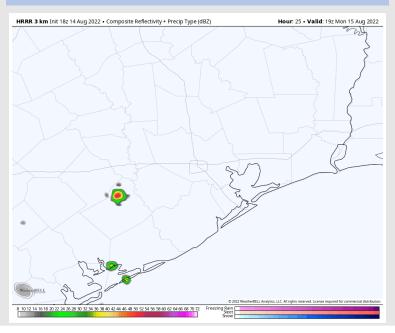

### **Forecast Discussion**

**Precip:** Rain 10% chance for showers/storms from now into the overnight. Any storms that develop will be capable of a brief downpour and lighting.

Wind: Sustained winds of 8-13 MPH from now into the overnight. Winds a bit calmer 5-10 north of Morgan's Point. Anticipating gusts up to 18 MPH to be possible.