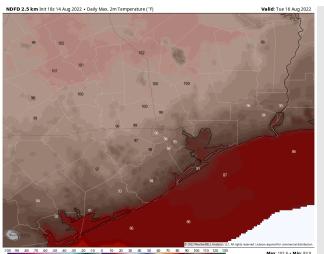

## Houston Pilots: Tue. 8/16/2022

Temps: High temps in the low to mid 90s F for most stations and in the mid 80s F near the boarding station.

**Visibility:** Not anticipating fog concerns at this time.

#### **Precip Forecast: 4 PM CT**

Wind Speed 4 PM CT

High Temps Tuesday