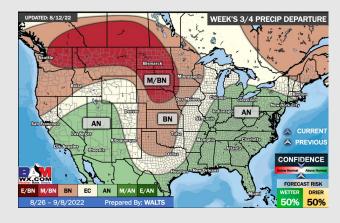

### Houston Pilots: 8/14/22

- Temperatures expected to be normal this week. Daily storm chances over the next few days.
- Week 2 likely features normal risks for temperatures and above normal risks for precipitation.
- ➤ The weeks ¾ timeframe into early September looks to feature below normal temperatures and above normal risks for precip.