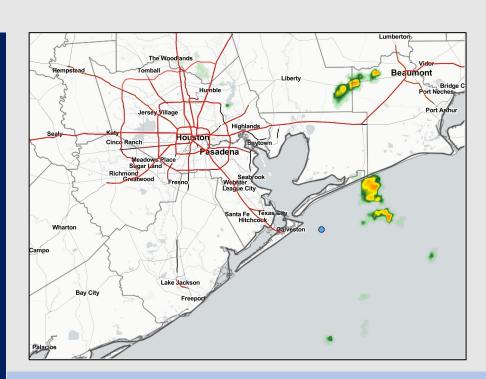

Radar/ NWS Alerts: 3:00 PM CT

As always, please do not hesitate to reach out to us with any forecast questions via the chat option on the Weather Porthole or our on-call number, (317)-560-8122 press 1 for forecast questions.