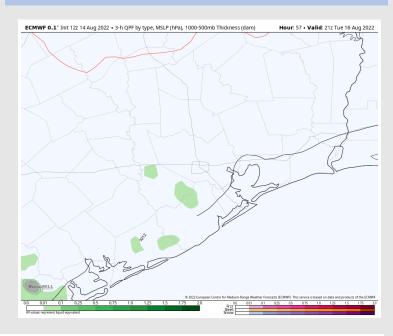

### **Forecast Discussion**

Precip: Anticipating a few isolated chances in the early afternoon/evening Tuesday. Better coverage will be SW of HOU Metro.

Wind: Sustained winds out of the S/SE 5-10 MPH. Winds pick up 8-13 MPH in the late afternoon/early evening. Gusts up to 20 MPH possible.