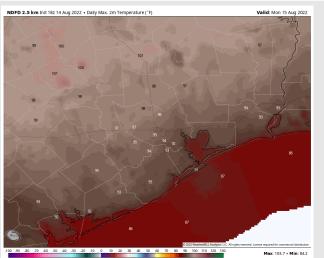

Temps: High temps in the low to mid 90s F for most stations and in the mid 80s F near the boarding station.

Visibility: Not anticipating fog concerns at this time.