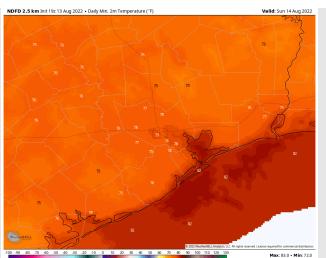

Wind: Sustained winds of 10-15 MPH veering out of the SE with gusts up to 20-25 MPH. Winds north of Morgan's Point calmer after 10PM at 3-8 MPH.

Temps: Low temps Sunday morning in the upper 70s F for most stations and in the low 80s F near the boarding station.

#### **Precip Forecast: 8 PM CT**

Wind Speed 7 PM CT

Low Temps SUN AM