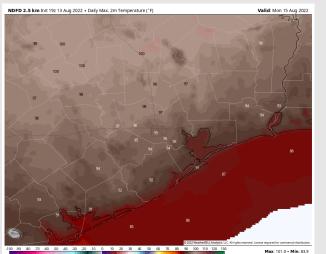

#### Precip Forecast: 1 PM CT

Wind Speed 10 AM CT

High Temps Sunday

Temps: High temps in the low to mid 90s F for most stations and in the mid 80s F near the boarding station.

Visibility: Not anticipating fog concerns at this time.