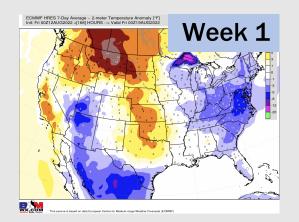

### Houston Pilots: 8/13/22

- Temperatures expected to be normal this week. Daily storm chances over the next few days.
- Week 2 likely features normal risks for temperatures and above normal risks for precipitation.
- The weeks 3/4 timeframe into early September looks to feature below normal temperatures and above normal risks for precip.