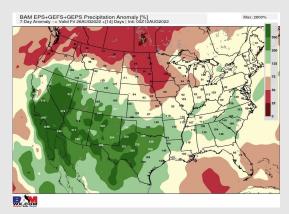

### Houston Pilots: 8/13/22

- Temperatures expected to be normal this week. Daily storm chances over the next few days.
- Week 2 likely features normal risks for temperatures and above normal risks for precipitation.
- The weeks 3/4 timeframe into early September looks to feature below normal temperatures and above normal risks for precip.