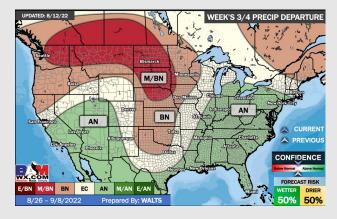

### Houston Pilots: 8/13/22

- Temperatures expected to be normal this week. Daily storm chances over the next few days.
- Week 2 likely features normal risks for temperatures and above normal risks for precipitation.
- The weeks 3/4 timeframe into early September looks to feature below normal temperatures and above normal risks for precip.