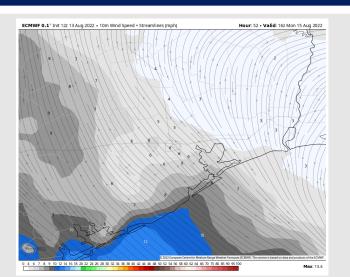

### **Forecast Discussion**

Precip: Favoring Monday to have drier conditions outside of less than 10% chance for an isolated sprinkle as system continues to move south of HOU.

Wind: Sustained winds out of the S/SE of 5-10 MPH throughout the day Monday. Winds north of Morgan's Point expected to be a bit calmer 3-8MPH in the AM.

#### Precip Forecast: 1 PM CT

Wind Speed 11 AM CT

High Temps Monday