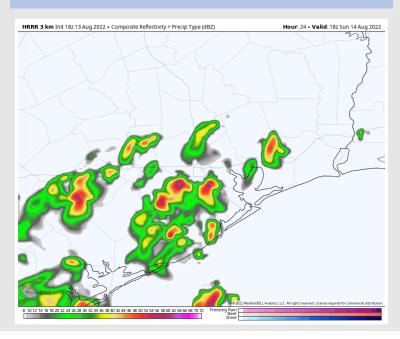

### **Forecast Discussion**

Precip: 10-20% chance for scattered showers/storms starting at 4AM tomorrow. Coverage will increase into the mid-morning hours. Around 8-9AM coverage will increase to 50-60% until the threat of rain moves out of the Houston Metro area around 3-4PM. After 4PM the threat of rain will diminish in the area into the evening and overnight. Lightning and locally heavy downpours possible under stronger storms.

#### Precip Forecast: 1 PM CT

Wind Speed 10 AM CT

High Temps Sunday