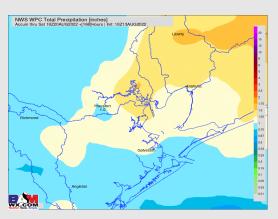

### **Forecast Discussion**

Precip: 40% shower/storm coverage until 5 PM for stations in Galveston Bay and Houston Metro. Chances lessen to 10-20% after 5PM and continue through the overnight (better chances SW of monitored stations). Gusty winds, locally heavy downpours and lightning may be possible under stronger cells.