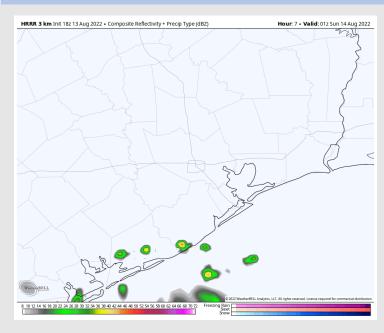

### **Forecast Discussion**

Precip: 40% shower/storm coverage until 5 PM for stations in Galveston Bay and Houston Metro. Chances lessen to 10-20% after 5PM and continue through the overnight (better chances SW of monitored stations). Gusty winds, locally heavy downpours and lightning may be possible under stronger cells.

#### **Precip Forecast: 8 PM CT**

Wind Speed 7 PM CT

Low Temps SUN AM