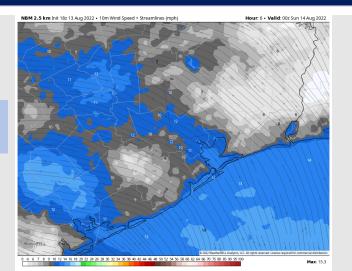

Wind: Sustained winds of 10-15 MPH veering out of the SE with gusts up to 20-25 MPH. Winds north of Morgan's Point calmer after 10PM at 3-8 MPH.

Temps: Low temps Sunday morning in the upper 70s F for most stations and in the low 80s F near the boarding station.

#### **Precip Forecast: 8 PM CT**

Wind Speed 7 PM CT

Low Temps SUN AM