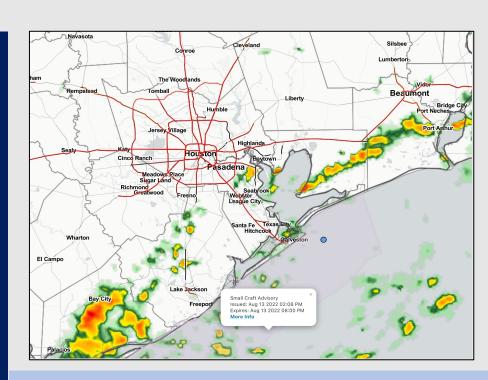

Radar/ NWS Alerts: 3:00 PM CT

As always, please do not hesitate to reach out to us with any forecast questions via the chat option on the Weather Porthole or our on-call number, (317)-560-8122 press 1 for forecast questions.

### **Forecast Discussion**

Precip: 40% shower/storm coverage until 5 PM for stations in Galveston Bay and Houston Metro. Chances lessen to 10-20% after 5PM and continue through the overnight (better chances SW of monitored stations). Gusty winds, locally heavy downpours and lightning may be possible under stronger cells.