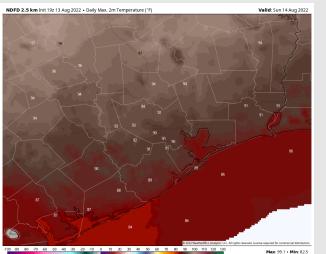

#### Precip Forecast: 1 PM CT

Wind Speed 10 AM CT

High Temps Sunday

Temps: High temps in the low to mid 90s F for most stations and in the mid 80s F near the boarding station.

Visibility: Not anticipating fog concerns at this time.