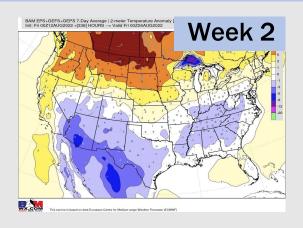

### Houston Pilots: 8/13/22

- Temperatures expected to be normal this week. Daily storm chances over the next few days.
- Week 2 likely features normal risks for temperatures and above normal risks for precipitation.
- The weeks 3/4 timeframe into early September looks to feature below normal temperatures and above normal risks for precip.