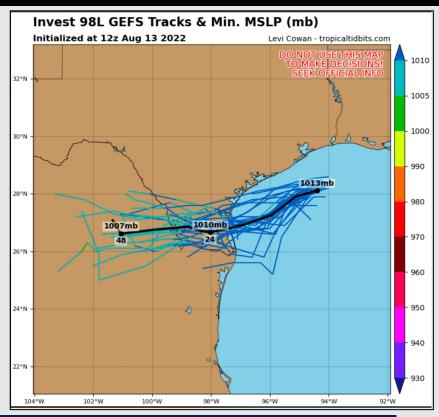

### **Houston Pilots Extended Range Tropical Report**

### Various model tracks next 10 days

No tropical threat for Houston expected over the next 7-10 days, however keeping an eye on a minor tropical disturbance anticipated to move into southern TX. There is very good agreement for this disturbance to stay SW of the HOU Metro area, however a potential uptick in storm chances through the weekend will be possible especially further out near the stations in the Gulf.