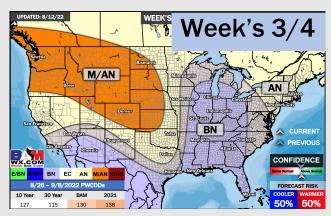

### Houston Pilots: 8/13/22

- Temperatures expected to be normal this week. Daily storm chances over the next few days.
- Week 2 likely features normal risks for temperatures and above normal risks for precipitation.
- The weeks 3/4 timeframe into early September looks to feature below normal temperatures and above normal risks for precip.