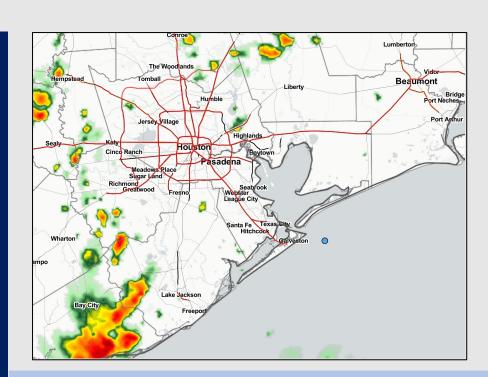

Radar/ NWS Alerts: 3:00 PM CT

As always, please do not hesitate to reach out to us with any forecast questions via the chat option on the Weather Porthole or our on-call number, (317)-560-8122 press 1 for forecast questions.

### **Forecast Discussion**

Precip: 30-40% chance of scattered showers/storms until 6PM. After 6PM and through the overnight, chances decrease to 10%. Gusty winds, lightning and locally heavy downpours expected with this storm.

### **Forecast Discussion**

Precip: 60% coverage for scattered showers/storms before dawn tomorrow with a focus in the Gulf near the boarding station. Coverage increases to 40% after 10 AM for stations in Galveston Bay and Houston Metro. Chances lessen to 10-20% after 5PM and continue through the overnight. Gusty winds, locally heavy downpours and lightning may be possible under stronger cells.