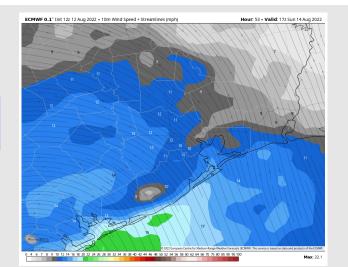

Wind: Sustained winds out of the south at 10-15 MPH throughout the AM and PM Sunday. Winds north of Morgan's Point a bit calmer 3-8 MPH in the AM. Anticipating gusts up to 20 MPH to be possible.

Temps: High temps in the upper 80s F near the boarding station with temps in the low 90s F for all other stations.

#### **Precip Forecast: 4 PM CT**

Wind Speed 12 PM CT

High Temps Sunday