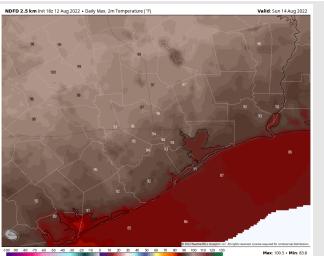

## Houston Pilots: Sun. 8/14/2022

### **Forecast Discussion**

Precip: Scattered showers/storms throughout the day Sunday with better chances E and SE of stations in the AM. Better chances for showers/storms will be north of Houston Metro in the PM.

Wind: Sustained winds out of the south at 10-15 MPH throughout the AM and PM Sunday. Winds north of Morgan's Point a bit calmer 3-8 MPH in the AM. Anticipating gusts up to 20 MPH to be possible.

Temps: High temps in the upper 80s F near the boarding station with temps in the low 90s F for all other stations.

Visibility: Not anticipating fog concerns at this time.

#### **Precip Forecast: 4 PM CT**

Wind Speed 12 PM CT

High Temps Sunday