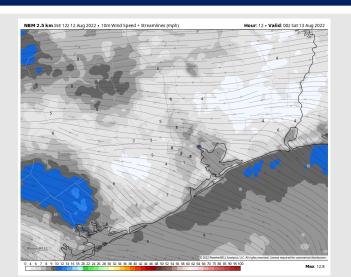

#### **Precip Forecast: 8 PM CT**

Wind Speed 7 PM CT

Low Temps SAT AM

Wind: Sustained winds out of the S/SE 8-13 MPH and continue into the overnight. Gusts of up to 20 MPH under stronger storms.

Temps: Low temps Saturday AM in the upper 70s F for most stations and in the low 80s F out near the boarding station.