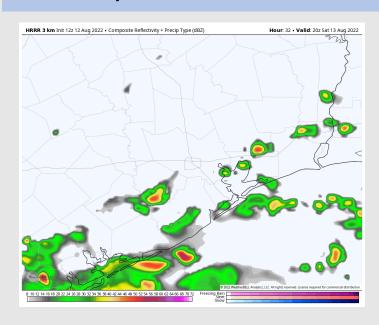

#### **Precip Forecast: 3 PM CT**

Wind Speed 10 AM CT

High Temps Saturday

### **Forecast Discussion**

Precip: 60% coverage for scattered showers/storms before dawn tomorrow with a focus in the Gulf near the boarding station. Coverage increases to 40% after 10 AM for stations in Galveston Bay and Houston Metro. Chances lessen to 10-20% after 5PM and continue through the overnight. Gusty winds, locally heavy downpours and lightning may be possible under stronger cells.