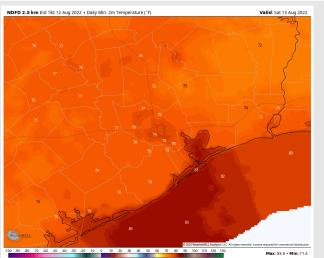

#### **Precip Forecast: 8 PM CT**

Wind Speed 7 PM CT

Low Temps SAT AM

Wind: Sustained winds out of the S/SE 8-13 MPH and continue into the overnight. Gusts of up to 20 MPH under stronger storms.

Temps: Low temps Saturday AM in the upper 70s F for most stations and in the low 80s F out near the boarding station.