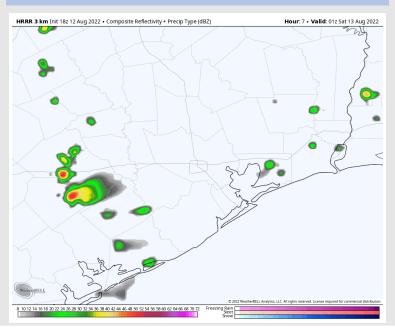

#### **Precip Forecast: 8 PM CT**

Wind Speed 7 PM CT

Low Temps SAT AM

### **Forecast Discussion**

Precip: 30-40% chance of scattered showers/storms until 6PM. After 6PM and through the overnight, chances decrease to 10%. Gusty winds, lightning and locally heavy downpours expected with this storm.