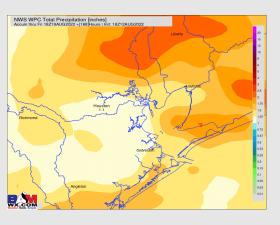

### Houston Pilots: 8/12/22

- Temperatures expected to be normal this week. Daily storm chances over the next few days with better precip chances working in Saturday/Sunday.
- Week 2 likely features normal risks for temperatures and above normal risks for precipitation.
- The weeks 3/4 timeframe into early September looks to feature below normal temperatures and above normal risks for precip.