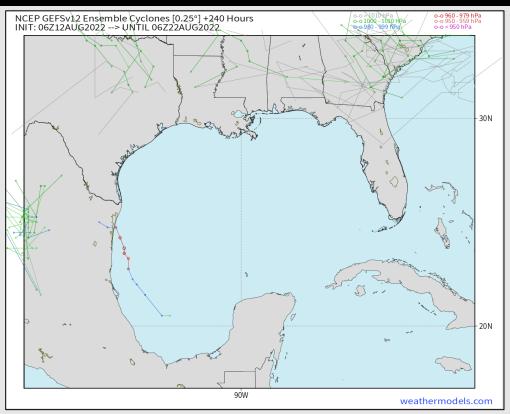

### **Houston Pilots Extended Range Tropical Report**

### Various model tracks next 10 days

No tropical threats expected over the next 7-10 days, however keeping an eye on a minor tropical disturbance anticipated to move into southern TX. There is very good agreement for this disturbance to stay SW of the HOU Metro area, however a potential uptick in storm chances through the weekend is possible.