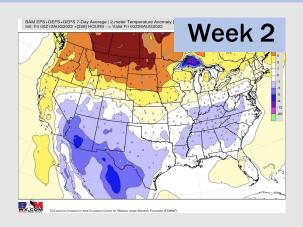

### Houston Pilots: 8/12/22

- Temperatures expected to be normal this week. Daily storm chances over the next few days with better precip chances working in Saturday/Sunday.
- Week 2 likely features normal risks for temperatures and above normal risks for precipitation.
- The weeks 3/4 timeframe into early September looks to feature below normal temperatures and above normal risks for precip.