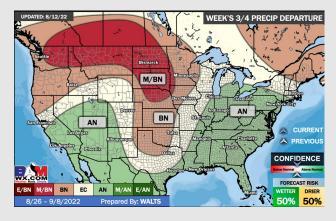

### Houston Pilots: 8/12/22

- Temperatures expected to be normal this week. Daily storm chances over the next few days with better precip chances working in Saturday/Sunday.
- Week 2 likely features normal risks for temperatures and above normal risks for precipitation.
- The weeks 3/4 timeframe into early September looks to feature below normal temperatures and above normal risks for precip.