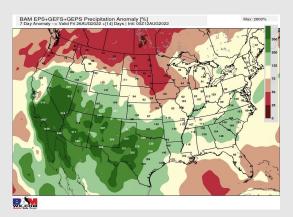

### Houston Pilots: 8/12/22

- Temperatures expected to be normal this week. Daily storm chances over the next few days with better precip chances working in Saturday/Sunday.
- Week 2 likely features normal risks for temperatures and above normal risks for precipitation.
- The weeks 3/4 timeframe into early September looks to feature below normal temperatures and above normal risks for precip.