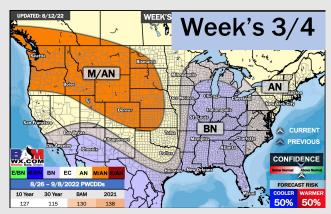

### Houston Pilots: 8/12/22

- Temperatures expected to be normal this week. Daily storm chances over the next few days with better precip chances working in Saturday/Sunday.
- Week 2 likely features normal risks for temperatures and above normal risks for precipitation.
- The weeks 3/4 timeframe into early September looks to feature below normal temperatures and above normal risks for precip.