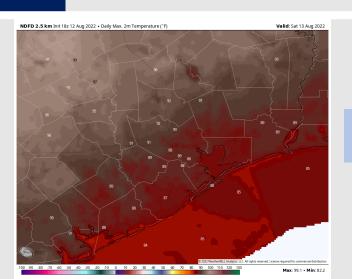

Wind: Sustained winds out of the ESE at 3-8 MPH until 7AM. After 7AM, winds pick up 10-15 MPH veering out of the SE with gusts up to 18-20 MPH.

Temps: High temps Saturday in low to mid 90's for most stations with temps in the mid 80s F at the boarding station.

#### **Precip Forecast: 3 PM CT**

Wind Speed 10 AM CT

High Temps Saturday