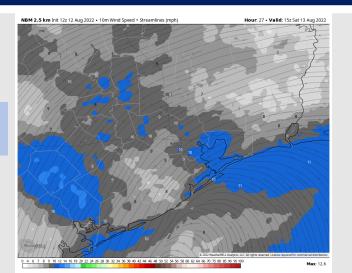

#### **Precip Forecast: 8 PM CT**

Wind Speed 7 PM CT

Low Temps SAT AM

Wind: Sustained winds out of the ESE at 3-8 MPH until 7AM. After 7AM, winds pick up 10-15 MPH veering out of the SE with gusts up to 18-20 MPH.

Temps: High temps Saturday in low to mid 90's for most stations with temps in the mid 80s F at the boarding station.