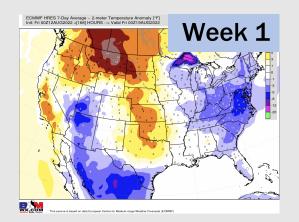

### Houston Pilots: 8/12/22

- Temperatures expected to be normal this week. Daily storm chances over the next few days with better precip chances working in Saturday/Sunday.
- Week 2 likely features normal risks for temperatures and above normal risks for precipitation.
- The weeks 3/4 timeframe into early September looks to feature below normal temperatures and above normal risks for precip.