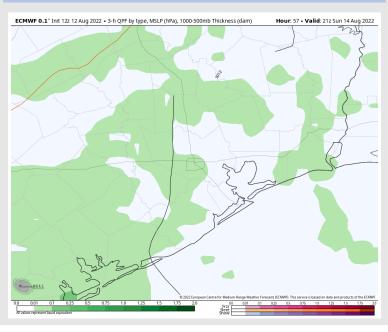

### **Forecast Discussion**

Precip: 60% coverage for scattered showers/storms before dawn tomorrow with a focus in the Gulf near the boarding station. Coverage increases to 40% after 10 AM for stations in Galveston Bay and Houston Metro. Chances lessen to 10-20% after 5PM and continue through the overnight. Gusty winds, locally heavy downpours and lightning may be possible under stronger cells.

#### **Precip Forecast: 3 PM CT**

Wind Speed 10 AM CT

High Temps Saturday