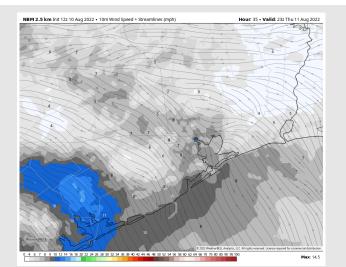

#### **Precip Forecast: 5 PM CT**

Wind Speed 6 PM CT

High Temps Thursday

Wind: Sustained winds generally 8-13 MPH out of the north throughout the day Thursday. Between 2-4PM winds become a lot more variable at 3-8 MPH. After 4 PM, sustained winds begin to veer mostly from the S/SE at 5-10 MPH. Gusts of 15-18 MPH possible under a stronger storm.