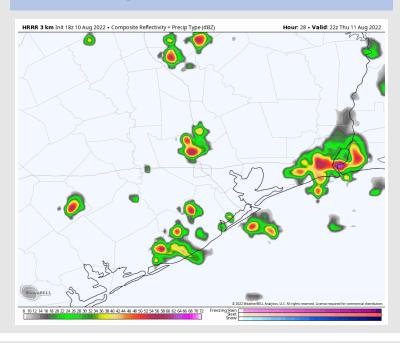

#### Precip Forecast: 11 AM CT

Wind Speed 4 PM CT

High Temps Friday

### **Forecast Discussion**

**Precip:** Scattered showers/storms possible throughout the day with chances decreasing after the late evening.

Wind: Variable winds 5-10 MPH in the AM Friday. After 2PM, winds veer out of the S/SE 3-8 MPH and continue into the overnight. Gusts of 15 MPH possible in the late AM until the evening.