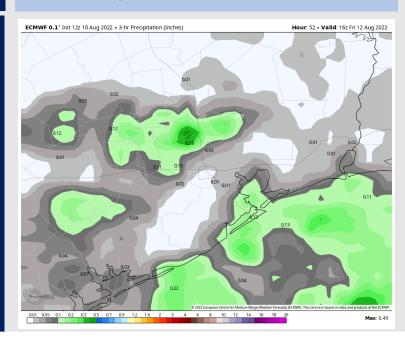

#### **Precip Forecast: 5 PM CT**

Wind Speed 6 PM CT

High Temps Thursday

### **Forecast Discussion**

Precip: Isolated storm chances of 20%-30% will be possible from 3AM-9AM with the focus of these storms being further into the Gulf near the boarding station. Scattered storm chances of 40%-50% from 3PM into the overnight hours. Storm chances will diminish after midnight. Overall, not favoring severe weather at this time, but a few intense downpours and lightning will be possible, especially during the afternoon to early evening hours.