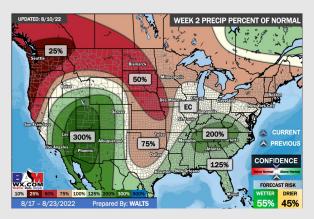

## Houston Pilots: 8/10/22

- Temperatures expected to be below normal this week. Daily storm chances over the next few days with better precip chances working in Friday / Saturday.
- Week 2 likely features below normal risks for temperatures and above normal risks for precipitation.
- > The weeks 3/4 timeframe into early September looks to feature above normal temperatures and normal risks for precip.