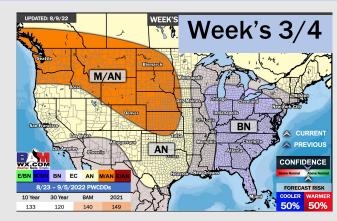

## Houston Pilots: 8/10/22

- Temperatures expected to be below normal this week. Daily storm chances over the next few days with better precip chances working in Friday / Saturday.
- Week 2 likely features below normal risks for temperatures and above normal risks for precipitation.
- > The weeks 3/4 timeframe into early September looks to feature above normal temperatures and normal risks for precip.