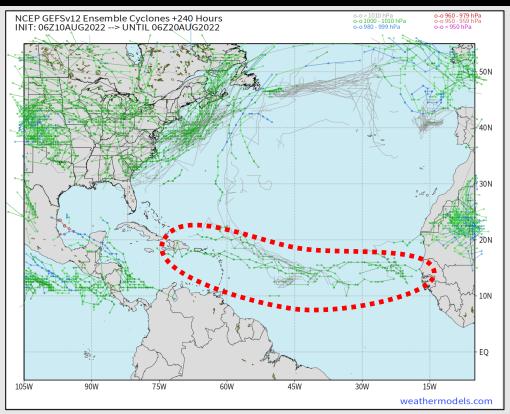

### Various model tracks next 10 days

Keeping an eye on the Atlantic as upward motion in the atmosphere moves through and may allow for mid-late August to be a bit more active. The area outlined in red is a potential track to watch of a loosely organized pocket of precipitation in the E Atlantic that could develop into an organized system. With that said, no impacts are favored for SE TX for at least the next 7-10+ days.