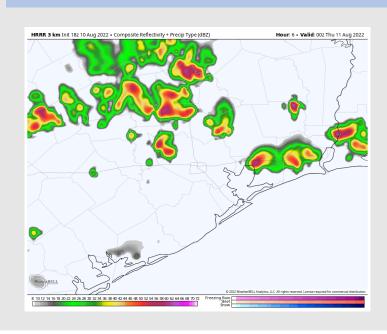

#### **Precip Forecast: 7PM CT**

Wind Speed 8 PM CT

Low Temps THU AM

### **Forecast Discussion**

Precip: Isolated chances 20-30% of showers/storms continue this afternoon with higher chances 40-50% beyond ~5 PM as a storm system from the north moves into the area. Coverage increases to 60% around 10PM and through the rest of the night with better chances around the northern stations. Anticipating some gusty winds, lightning and some locally heavy downpours under any stronger cell.