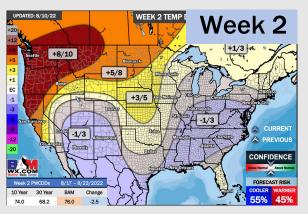

## Houston Pilots: 8/10/22

- Temperatures expected to be below normal this week. Daily storm chances over the next few days with better precip chances working in Friday / Saturday.
- Week 2 likely features below normal risks for temperatures and above normal risks for precipitation.
- > The weeks 3/4 timeframe into early September looks to feature above normal temperatures and normal risks for precip.