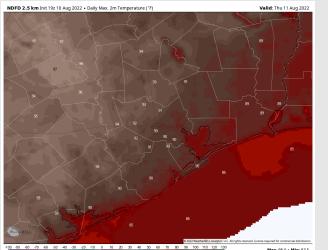

#### **Precip Forecast: 5 PM CT**

Wind Speed 6 PM CT

High Temps Thursday

Temps: Temperature Highs in the mid to upper 80's for the near the boarding station, low 90s F for most other stations.

Visibility: Not anticipating fog concerns at this time, but reduced visibility will be possible in heaviest of storms.