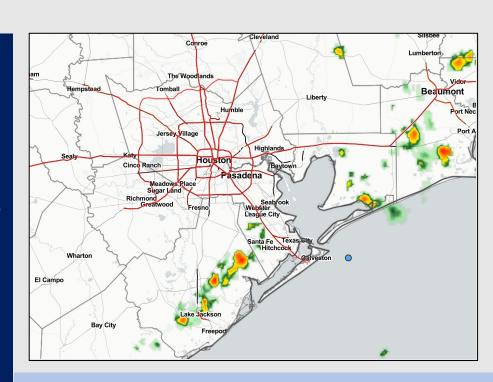

Radar/ NWS Alerts: 2:45 PM CT

As always, please do not hesitate to reach out to us with any forecast questions via the chat option on the Weather Porthole or our on-call number, (317)-560-8122 press 1 for forecast questions.

### **Forecast Discussion**

Precip: Isolated chances 20-30% of showers/storms continue this afternoon with higher chances 40-50% beyond ~5 PM as a storm system from the north moves into the area. Coverage increases to 60% around 10PM and through the rest of the night with better chances around the northern stations. Anticipating some gusty winds, lightning and some locally heavy downpours under any stronger cell.