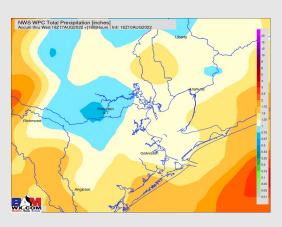

rns at this time, but reduced visibility will be possible in heaviest of storms.

#### **Precip Forecast: 5 PM CT**



Wind Speed 6 PM CT





High Temps Thursday

## Houston Pilots: Fri. 8/12/2022





### **Forecast Discussion**

**Precip:** Scattered showers/storms possible throughout the day with chances decreasing after the late evening.

Wind: Variable winds 5-10 MPH in the AM Friday. After 2PM, winds veer out of the S/SE 3-8 MPH and continue into the overnight. Gusts of 15 MPH possible in the late AM until the evening.

Temps: High temps Friday in the mid to upper 80s F with 90 F possible near Houston Metro.

**Visibility:** Not anticipating fog concerns at this time.

#### Precip Forecast: 11 AM CT



Wind Speed 4 PM CT





High Temps Friday

## Houston Pilots: 8/10/22

















- Temperatures expected to be below normal this week. Daily storm chances over the next few days with better precip chances working in Friday / Saturday.
- Week 2 likely features below normal risks for temperatures and above normal risks for precipitation.
- > The weeks 3/4 timeframe into early September looks to feature above normal temperatures and normal risks for precip.