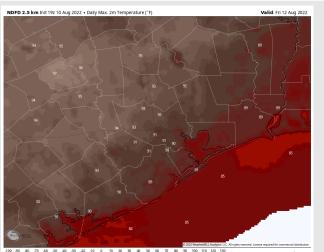

## Houston Pilots: Fri. 8/12/2022

### **Forecast Discussion**

**Precip:** Scattered showers/storms possible throughout the day with chances decreasing after the late evening.

Wind: Variable winds 5-10 MPH in the AM Friday. After 2PM, winds veer out of the S/SE 3-8 MPH and continue into the overnight. Gusts of 15 MPH possible in the late AM until the evening.

Temps: High temps Friday in the mid to upper 80s F with 90 F possible near Houston Metro.

**Visibility:** Not anticipating fog concerns at this time.

#### Precip Forecast: 11 AM CT

Wind Speed 4 PM CT

High Temps Friday