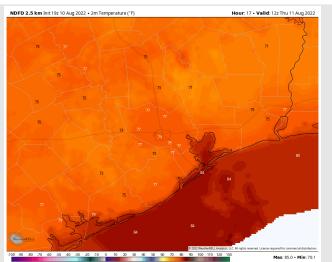

#### **Precip Forecast: 5 PM CT**

Wind Speed 6 PM CT

High Temps Thursday

Temps: Temperature Highs in the mid to upper 80's for the near the boarding station, low 90s F for most other stations.

Visibility: Not anticipating fog concerns at this time, but reduced visibility will be possible in heaviest of storms.