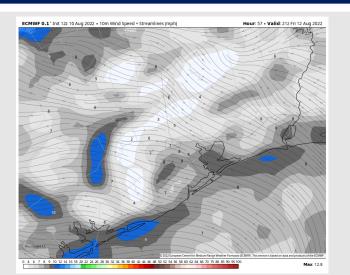

#### Precip Forecast: 11 AM CT

Wind Speed 4 PM CT

High Temps Friday

### **Forecast Discussion**

**Precip:** Scattered showers/storms possible throughout the day with chances decreasing after the late evening.

Wind: Variable winds 5-10 MPH in the AM Friday. After 2PM, winds veer out of the S/SE 3-8 MPH and continue into the overnight. Gusts of 15 MPH possible in the late AM until the evening.