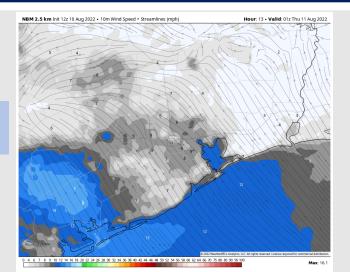

#### **Precip Forecast: 5 PM CT**

Wind Speed 6 PM CT

High Temps Thursday

Wind: Sustained winds generally 8-13 MPH out of the north throughout the day Thursday. Between 2-4PM winds become a lot more variable at 3-8 MPH. After 4 PM, sustained winds begin to veer mostly from the S/SE at 5-10 MPH. Gusts of 15-18 MPH possible under a stronger storm.