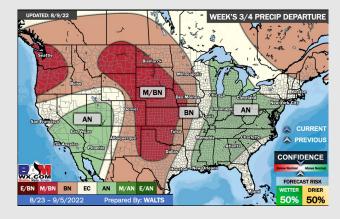

## Houston Pilots: 8/10/22

- Temperatures expected to be below normal this week. Daily storm chances over the next few days with better precip chances working in Friday / Saturday.
- Week 2 likely features below normal risks for temperatures and above normal risks for precipitation.
- > The weeks 3/4 timeframe into early September looks to feature above normal temperatures and normal risks for precip.