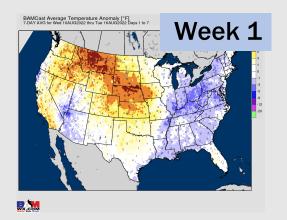

## Houston Pilots: 8/10/22

- Temperatures expected to be below normal this week. Daily storm chances over the next few days with better precip chances working in Friday / Saturday.
- Week 2 likely features below normal risks for temperatures and above normal risks for precipitation.
- > The weeks 3/4 timeframe into early September looks to feature above normal temperatures and normal risks for precip.