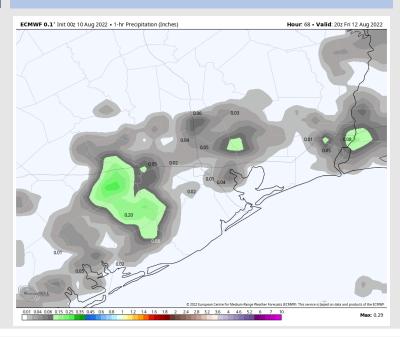

### **Forecast Discussion**

Precip: Isolated storm chances of 20%-30% will be possible from 3AM-9AM with the focus of these storms being further into the Gulf. Scattered storm chances of 40%-50% from 3PM into the overnight hours. Storm chances will diminish after midnight. Overall, not favoring severe weather at this time, but a few intense downpours will be possible, especially during the afternoon to early evening hours.

#### **Precip Forecast: 5 PM CT**

Wind Speed 7 PM CT

High Temps THU PM