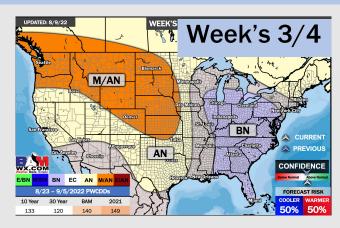

### Houston Pilots: 8/10/22

- Temperatures expected to be normal this week. Daily storm chances over the next few days with better precip chances working in Friday / Saturday.
- Week 2 likely features normal risks for temperatures and near normal precipitation risks.
- > The weeks 3/4 timeframe into early September looks to feature above normal temperatures and normal risks for precip.