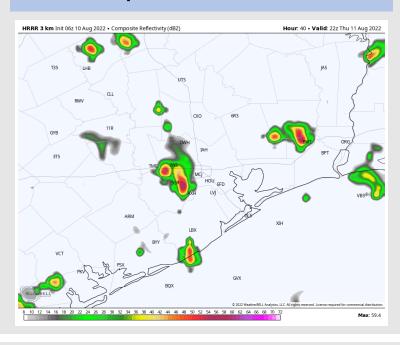

### **Forecast Discussion**

Precip: Isolated storm chances of 20%-30% will be possible from 3AM-9AM with the focus of these storms being further into the Gulf. Scattered storm chances of 40%-50% from 3PM into the overnight hours. Storm chances will diminish after midnight. Overall, not favoring severe weather at this time, but a few intense downpours will be possible, especially during the afternoon to early evening hours.

#### **Precip Forecast: 5 PM CT**

Wind Speed 7 PM CT

High Temps THU PM