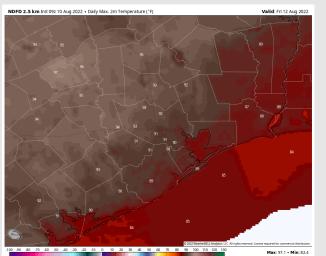

Temps: High temps Friday in the mid to upper 80s F with 90 F possible near Houston Metro.

**Visibility:** Not anticipating fog concerns at this time.

#### **Precip Forecast: 3 PM CT**

Wind Speed 4 PM CT

High Temps Friday