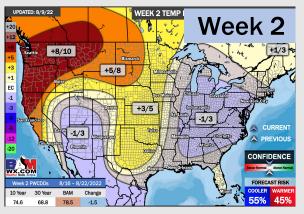

### Houston Pilots: 8/10/22

- Temperatures expected to be normal this week. Daily storm chances over the next few days with better precip chances working in Friday / Saturday.
- Week 2 likely features normal risks for temperatures and near normal precipitation risks.
- > The weeks 3/4 timeframe into early September looks to feature above normal temperatures and normal risks for precip.