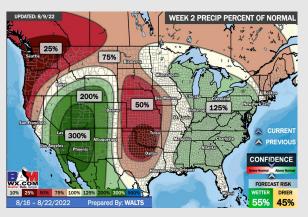

### Houston Pilots: 8/10/22

- Temperatures expected to be normal this week. Daily storm chances over the next few days with better precip chances working in Friday / Saturday.
- Week 2 likely features normal risks for temperatures and near normal precipitation risks.
- > The weeks 3/4 timeframe into early September looks to feature above normal temperatures and normal risks for precip.