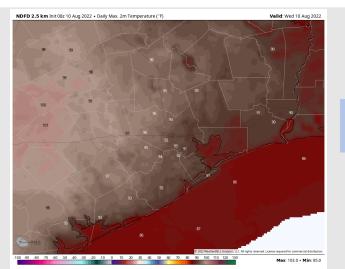

Temps: High temps in the low to mid 90s F for most stations and in the mid 80s F near the boarding station.

Visibility: Not anticipating fog concerns at this time.

#### **Precip Forecast: 7 PM CT**

Wind Speed 5 PM CT

High Temps Today