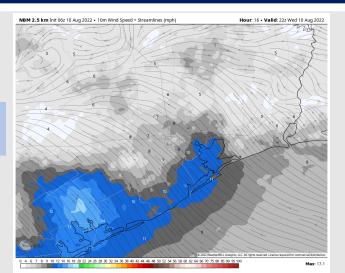

Wind: Sustained winds 5-10 MPH out of the S/SW this morning. Between 11AM-3PM winds become variable. Beyond ~3-4 PM winds return more consistently from the SE 8-14 MPH. If caught under a stronger cell, a gust to 20-30MPH would be possible.

#### **Precip Forecast: 7 PM CT**

Wind Speed 5 PM CT

High Temps Today