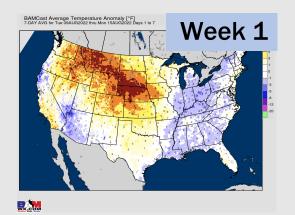

### Houston Pilots: 8/10/22

- Temperatures expected to be normal this week. Daily storm chances over the next few days with better precip chances working in Friday / Saturday.
- Week 2 likely features normal risks for temperatures and near normal precipitation risks.
- > The weeks 3/4 timeframe into early September looks to feature above normal temperatures and normal risks for precip.