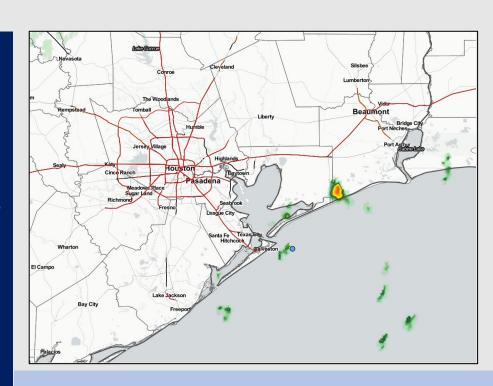

Radar/ NWS Alerts: 5:00 AM CT

As always, please do not hesitate to reach out to us with any forecast questions via the chat option on the Weather Porthole or our on-call number, (317)-560-8122 press 1 for forecast questions.