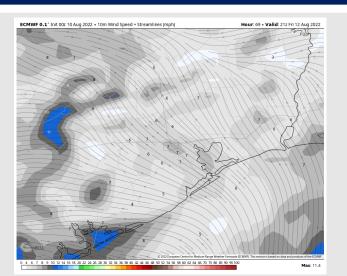

### **Forecast Discussion**

**Precip:** Scattered showers/storms possible throughout the day with chances decreasing after the late evening.

Wind: Variable winds 5-10 MPH in the AM Friday. After 2PM, winds veer out of the S/SE 3-8 MPH and continue into the overnight. Gusts of 15 MPH possible in the late AM until the evening.

#### **Precip Forecast: 3 PM CT**

Wind Speed 4 PM CT

High Temps Friday