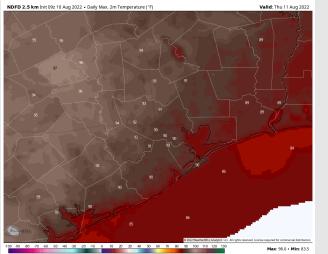

Temps: Temperature Highs in the mid to upper 80's for the near the boarding station, low 90s F for most other stations.

Visibility: Not anticipating fog concerns at this time, but reduced visibility will be possible in heaviest of storms.

Temps: High temps Friday in the mid to upper 80s F with 90 F possible near Houston Metro.

**Visibility:** Not anticipating fog concerns at this time.