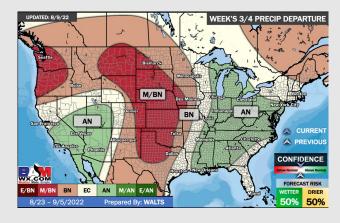

### Houston Pilots: 8/10/22

- Temperatures expected to be normal this week. Daily storm chances over the next few days with better precip chances working in Friday / Saturday.
- Week 2 likely features normal risks for temperatures and near normal precipitation risks.
- > The weeks 3/4 timeframe into early September looks to feature above normal temperatures and normal risks for precip.