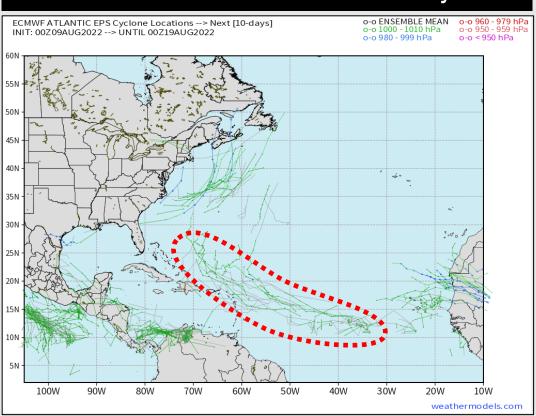

### Various model tracks next 10 days

Keeping an eye on the Atlantic as upward motion in the atmosphere moves through and may allow for mid-late August to be a bit more active. The area outlined in red is a potential track to watch of a loosely organized pocket of precipitation in the E Atlantic that could develop into an organized system. With that said, no impacts are favored for SE TX for at least the next 7-10+ days.