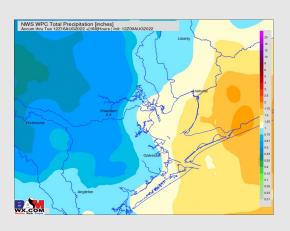

### **Forecast Discussion**

Precip: Isolated chances 20-30% of showers/storms this morning with higher chances 40-50% beyond ~5 PM as a storm system from the north moves into the area. A few stronger storms will be possible (gusty winds being the main concern), however the threat for severe weather is quite low.

#### **Precip Forecast: 7 PM CT**

Wind Speed 5 PM CT

High Temps Today