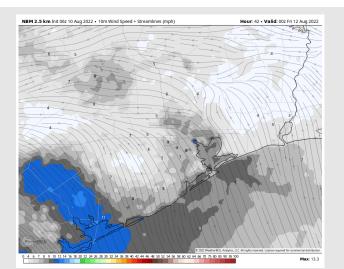

#### **Precip Forecast: 5 PM CT**

Wind Speed 7 PM CT

High Temps THU PM

Wind: Sustained winds of 5-10MPH out of the S/SW Thursday morning until 6AM. Winds then become much more variable until 2-3PM at 3-8MPH. Sustained winds then increase to 8-13MPH and veer out of the SE through Thursday evening. Gust of 18 MPH possible under stronger storms.