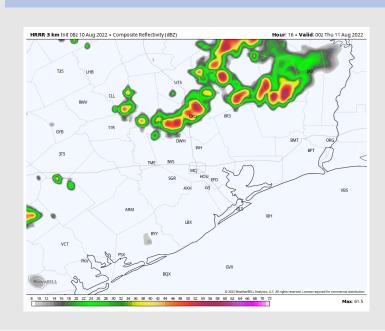

### **Forecast Discussion**

Precip: Isolated chances 20-30% of showers/storms this morning with higher chances 40-50% beyond ~5 PM as a storm system from the north moves into the area. A few stronger storms will be possible (gusty winds being the main concern), however the threat for severe weather is quite low.

#### **Precip Forecast: 7 PM CT**

Wind Speed 5 PM CT

High Temps Today