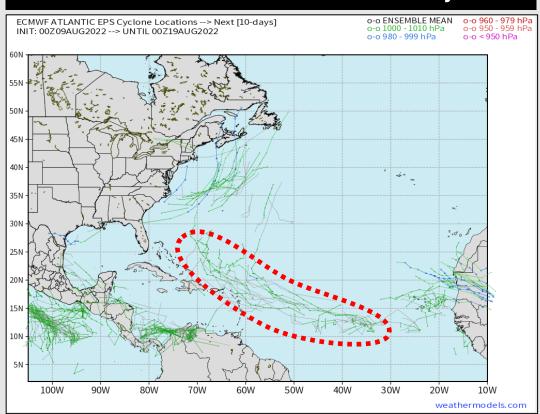

#### **Houston Pilots Extended Range Tropical Report**

#### Various model tracks next 10 days

Keeping an eye on the Atlantic as upward motion in the atmosphere moves through and may allow for mid-late August to be a bit more active. The area outlined in red is a potential track to watch of a loosely organized pocket of precipitation in the E Atlantic that could develop into an organized system. With that said, no impacts are favored for SE TX for at least the next 7-10+ days.