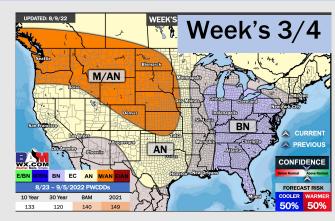

## **Houston Pilots: 8/9/22**

- Temperatures expected to be normal this week. Daily storm chances over the next few days with better precip chances working in Friday / Saturday.
- Week 2 likely features normal risks for temperatures and near normal precipitation risks.
- > The weeks 3/4 timeframe into early September looks to feature above normal temperatures and normal risks for precip.