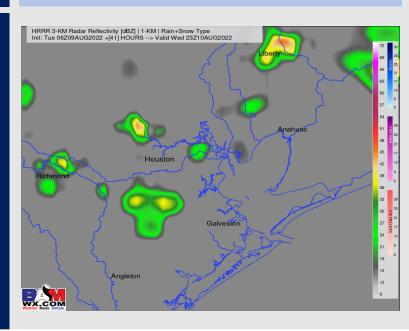

#### **Forecast Discussion**

**Precip:** We will continue to keep 20-30% chances in the forecast for the rest of the PM for pop up showers/storms. A pop up will be possible at just about any point, however coverage will continue to be hit and miss.

Wind: Around ~3 PM SE winds pick up closer to 10 – 15 MPH sustained for the boarding station. Gusts of 15-25 MPH possible under any heavier cells but this will not be a widespread concern and would be more isolated in nature.