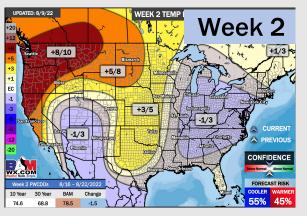

## **Houston Pilots: 8/9/22**

- Temperatures expected to be normal this week. Daily storm chances over the next few days with better precip chances working in Friday / Saturday.
- Week 2 likely features normal risks for temperatures and near normal precipitation risks.
- > The weeks 3/4 timeframe into early September looks to feature above normal temperatures and normal risks for precip.