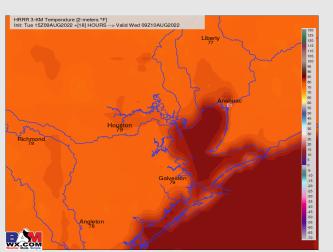

Temps: Temps bottom out in the low to mid 80s for most stations for overnight lows.

Visibility: Not anticipating fog concerns at this time.

Temps: High temps in the low 90s F for most stations and in the mid 80s F near the boarding station.

Visibility: Not anticipating fog concerns at this time.