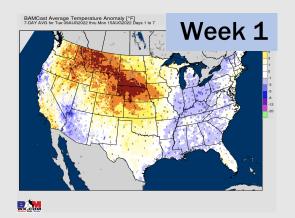

## **Houston Pilots: 8/9/22**

- Temperatures expected to be normal this week. Daily storm chances over the next few days with better precip chances working in Friday / Saturday.
- Week 2 likely features normal risks for temperatures and near normal precipitation risks.
- > The weeks 3/4 timeframe into early September looks to feature above normal temperatures and normal risks for precip.