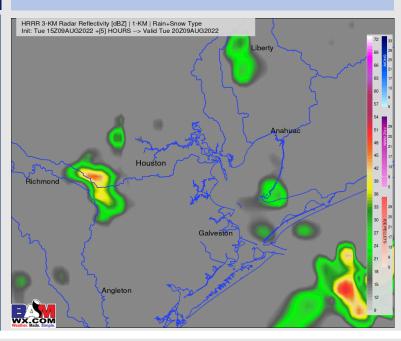

#### **Forecast Discussion**

**Precip:** We will continue to keep 20-30% chances in the forecast for the rest of the PM for pop up showers/storms. A pop up will be possible at just about any point, however coverage will continue to be hit and miss.

#### **Precip Forecast: 3 PM CT**

Wind Speed 5 PM CT

Low Temps WED AM