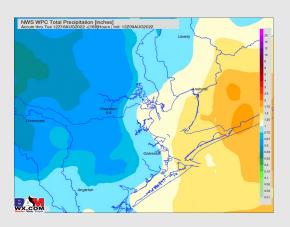

Discussion**

Precip: Isolated Storm Chances of 20%-30% will be possible from 3AM-9AM. Scattered Storm Chances of 40%-50% from 3PM-10PM. Overall, not favoring severe weather at this time, but a few intense downpours will be possible, especially during the afternoon to early evening hours.

Wind: Sustained winds of 5-10MPH out of the ENE will continue through 2PM, before slightly increasing to 8-13MPH and veering out of the SE through Thursday Evening.

**Temps:** Temperature Highs in the mid to upper 80's, perhaps reaching 90 F for northern stations.

Visibility: Not anticipating fog concerns at this time, but reduced visibility will be possible in heaviest of storms.

#### **Precip Forecast: 4 PM CT**



Wind Speed 4 PM CT





High Temps THU PM

## **Houston Pilots: 8/9/22**

















- Temperatures expected to be normal this week. Daily storm chances over the next few days with better precip chances working in Friday / Saturday.
- Week 2 likely features normal risks for temperatures and near normal precipitation risks.
- > The weeks 3/4 timeframe into early September looks to feature above normal temperatures and normal risks for precip.