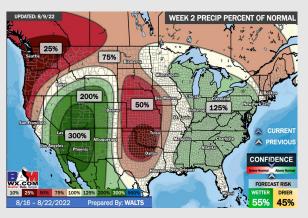

## **Houston Pilots: 8/9/22**

- Temperatures expected to be normal this week. Daily storm chances over the next few days with better precip chances working in Friday / Saturday.
- Week 2 likely features normal risks for temperatures and near normal precipitation risks.
- > The weeks 3/4 timeframe into early September looks to feature above normal temperatures and normal risks for precip.