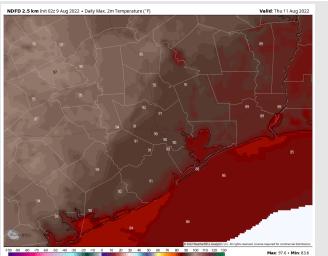

## Houston Pilots: Thu. 8/11/2022

Wind: Sustained winds of 5-10MPH out of the ENE will continue through 2PM, before slightly increasing to 8-13MPH and veering out of the SE through Thursday Evening.

**Temps:** Temperature Highs in the mid to upper 80's, perhaps reaching 90 F for northern stations.

#### **Precip Forecast: 4 PM CT**

Wind Speed 4 PM CT

High Temps THU PM