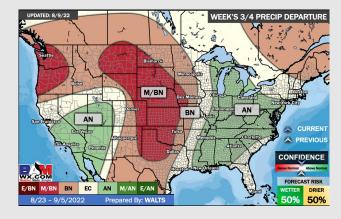

## **Houston Pilots: 8/9/22**

- Temperatures expected to be normal this week. Daily storm chances over the next few days with better precip chances working in Friday / Saturday.
- Week 2 likely features normal risks for temperatures and near normal precipitation risks.
- > The weeks 3/4 timeframe into early September looks to feature above normal temperatures and normal risks for precip.