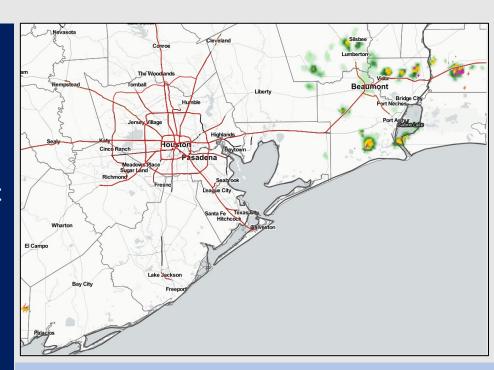

Radar/ NWS Alerts: 1:00 PM CT

As always, please do not hesitate to reach out to us with any forecast questions via the chat option on the Weather Porthole or our on-call number, (317)-560-8122 press 1 for forecast questions.