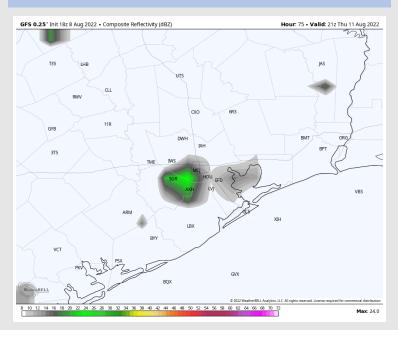

#### **Forecast Discussion**

Precip: Isolated Storm Chances of 20%-30% will be possible from 3AM-9AM. Scattered Storm Chances of 40%-50% from 3PM-10PM. Overall, not favoring severe weather at this time, but a few intense downpours will be possible, especially during the afternoon to early evening hours.