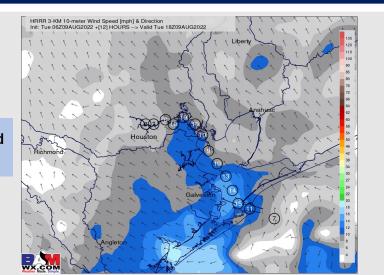

Wind: Around ~3 PM SE winds pick up closer to 10 – 15 MPH sustained for the boarding station. Gusts of 15-25 MPH possible under any heavier cells but this will not be a widespread concern and would be more isolated in nature.

#### **Precip Forecast: 3 PM CT**

Wind Speed 5 PM CT

Low Temps WED AM