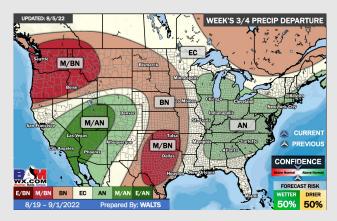

## **Houston Pilots: 8/9/22**

- Temperatures expected to be normal this week. Daily storm chances over the next few days.
- Week 2 likely features above normal risks for temperatures and below normal precipitation risks.
- > The weeks 3/4 timeframe into late-August looks to feature above normal temperatures and below normal risks for precip.