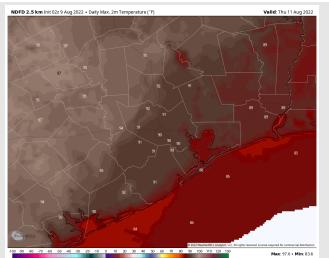

Wind: Sustained winds of 5-10MPH out of the ENE will continue through 2PM, before slightly increasing to 8-13MPH and veering out of the SE through Thursday Evening.

**Temps:** Temperature Highs in the mid to upper 80's, perhaps reaching 90 F for northern stations.