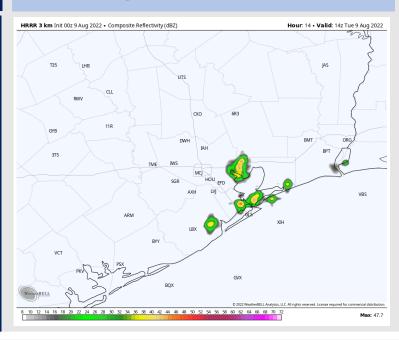

### **Forecast Discussion**

Precip: Yet another day of isolated chances of 20-30% for pop up showers/storms through the day today. A pop up will be possible at just about any point, however coverage will continue to be hit and miss.

#### **Precip Forecast: 9 AM CT**

Wind Speed 5 PM CT

High Temps