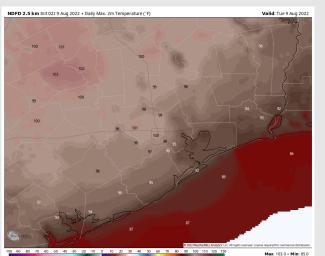

Temps: High temps in the upper 80s F / lower 90's F for most stations, warmer for the northernmost stations.

Visibility: Not anticipating fog concerns at this time.

#### **Precip Forecast: 9 AM CT**

Wind Speed 5 PM CT

High Temps