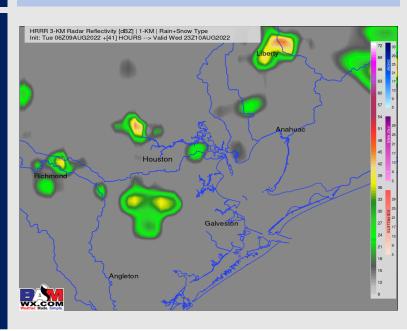

## **Forecast Discussion**

**Precip:** Isolated chances 20-30% of showers/storms in the AM with higher chances 30-40% beyond ~3 PM. A few stronger storms will be possible (gusty winds being the main concern), however the threat for severe weather is quite low.

# Wind Speed **8 PM CT**

**Precip Forecast: 3 PM CT** 

**High Temps** Wednesday