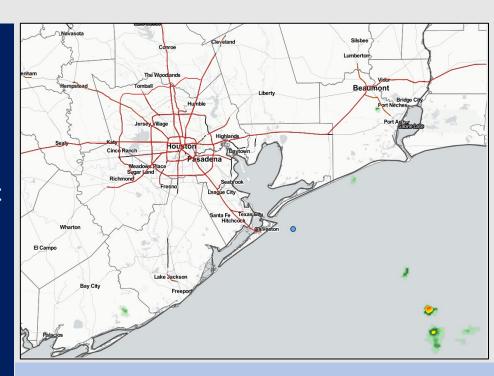

Radar/ NWS Alerts: 5:00 AM CT

As always, please do not hesitate to reach out to us with any forecast questions via the chat option on the Weather Porthole or our on-call number, (317)-560-8122 press 1 for forecast questions.