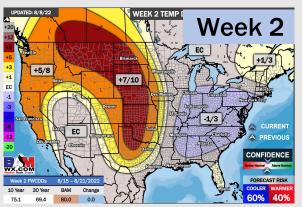

## **Houston Pilots: 8/9/22**

- Temperatures expected to be normal this week. Daily storm chances over the next few days.
- Week 2 likely features above normal risks for temperatures and below normal precipitation risks.
- > The weeks 3/4 timeframe into late-August looks to feature above normal temperatures and below normal risks for precip.