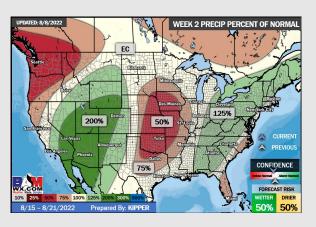

## **Houston Pilots: 8/9/22**

- Temperatures expected to be normal this week. Daily storm chances over the next few days.
- Week 2 likely features above normal risks for temperatures and below normal precipitation risks.
- > The weeks 3/4 timeframe into late-August looks to feature above normal temperatures and below normal risks for precip.