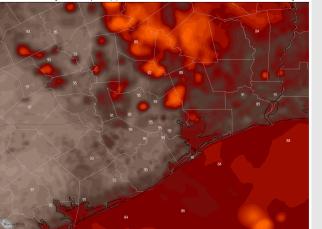

## **Forecast Discussion**

Precip: Isolated Storm Chances of 20%-30% will be possible from 3AM-9AM. Scattered Storm Chances of 40%-50% from 3PM-10PM. Overall, not favoring severe weather at this time, but a few intense downpours will be possible, especially during the afternoon to early evening hours.

Visibility: Not anticipating fog concerns at this time, but reduced visibility will be possible in heaviest of storms.