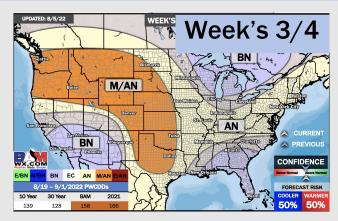

## **Houston Pilots: 8/9/22**

- Temperatures expected to be normal this week. Daily storm chances over the next few days.
- Week 2 likely features above normal risks for temperatures and below normal precipitation risks.
- > The weeks 3/4 timeframe into late-August looks to feature above normal temperatures and below normal risks for precip.