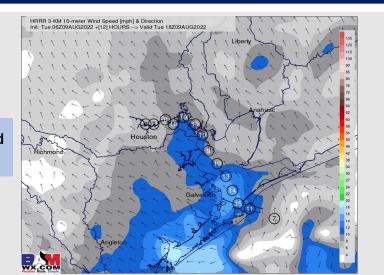

Wind: Winds are expected to remain generally calmer this morning from the SE around 5 - 10 MPH. Starting around  $\sim 3$  PM, SE winds continue to pick up closer to 10 - 15 MPH. Gusts of 15-25 MPH possible under any heavier cells but this will not be a widespread concern.

#### **Precip Forecast: 9 AM CT**

Wind Speed 5 PM CT

High Temps