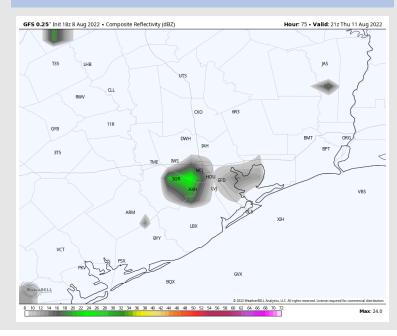

## **Forecast Discussion**

Precip: Isolated Storm Chances of 20%-30% will be possible from 3AM-9AM. Scattered Storm Chances of 40%-50% from 3PM-10PM. Overall, not favoring severe weather at this time, but a few intense downpours will be possible, especially during the afternoon to early evening hours.