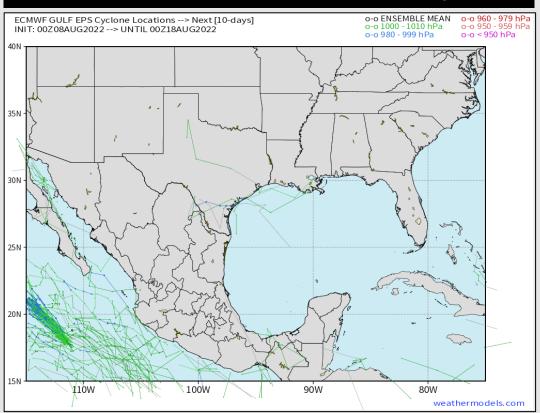

## Various model tracks next 10 days

There are a few weak unorganized waves of moisture that may try to develop into some tropical activity over the next week in the E Atlantic, however these are certainly not a concern for us over the the next 7-10+ days.