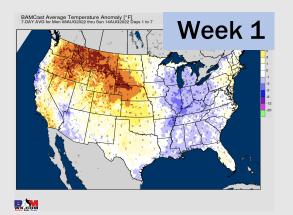

## **Houston Pilots: 8/9/22**

- Temperatures expected to be normal this week. Daily storm chances over the next few days.
- Week 2 likely features above normal risks for temperatures and below normal precipitation risks.
- > The weeks 3/4 timeframe into late-August looks to feature above normal temperatures and below normal risks for precip.