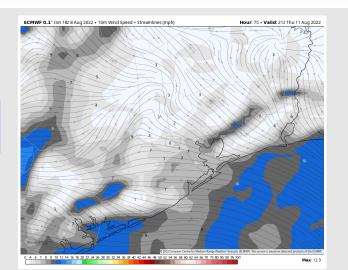

Wind: Sustained winds of 5-10MPH out of the ENE will continue through 2PM, before slightly increasing to 8-13MPH and veering out of the SE through Thursday Evening.

**Temps:** Temperature Highs in the mid to upper 80's, perhaps reaching 90 F for northern stations.