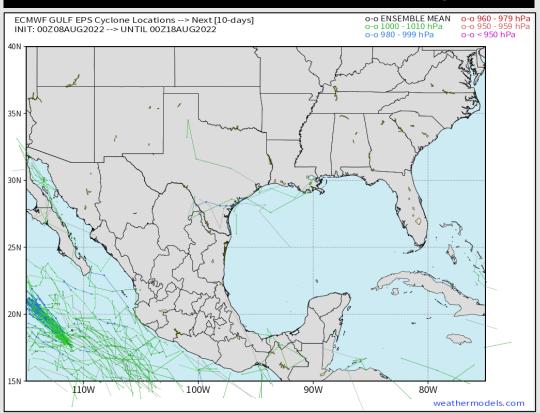

### **Houston Pilots Extended Range Tropical Report**

### Various model tracks next 10 days

There are a few weak unorganized waves of moisture that may try to develop into some tropical activity over the next week in the E Atlantic, however these are certainly not a concern for us over the the next 7-10+ days.