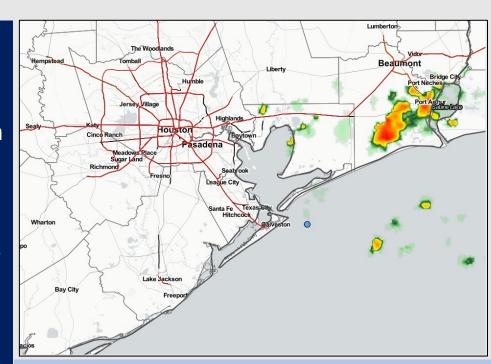

Radar/ NWS Alerts: 1:00 PM CT

As always, please do not hesitate to reach out to us with any forecast questions via the chat option on the Weather Porthole or our on-call number, (317)-560-8122 press 1 for forecast questions.

### **Forecast Discussion**

Precip: Through the afternoon hours, chances for a few pop up showers/ t-storms will sit around 20-30% and continue through 6 PM where chances drop to 10-20%. Lightning, gusty winds and locally heavy downpour are all possible under strongest cells, but to re-iterate coverage will be isolated.