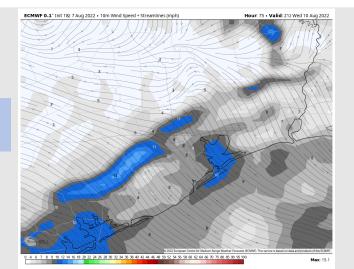

Wind: Winds are expected to calm into tomorrow morning from the SE around 5 – 10 MPH. SE winds continue to pick up into the afternoon closer to 10 – 15 MPH. Gusts of 20-25 MPH possible under any heavier cells but this will not be a widespread concern.

#### **Precip Forecast: 10 AM CT**

Wind Speed 4 PM CT

High Temps Tues