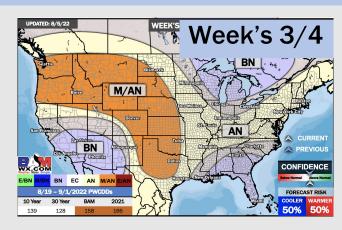

## **Houston Pilots: 8/8/22**

- Temperatures expected to be normal this week. Daily storm chances over the next few days.
- Week 2 likely features above normal risks for temperatures and below normal precipitation risks.
- > The weeks 3/4 timeframe into late-August looks to feature above normal temperatures and below normal risks for precip.