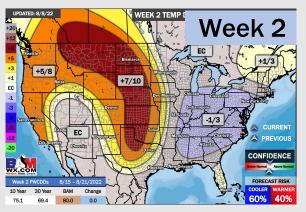

## **Houston Pilots: 8/8/22**

- Temperatures expected to be normal this week. Daily storm chances over the next few days.
- Week 2 likely features above normal risks for temperatures and below normal precipitation risks.
- > The weeks 3/4 timeframe into late-August looks to feature above normal temperatures and below normal risks for precip.