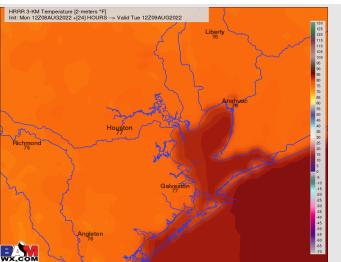

#### **Precip Forecast: 10 AM CT**

Wind Speed 4 PM CT

High Temps Tues

**Temps:** Lows for the boarding station drop back to the mid 80s, slightly cooler for the Northern stations.

Visibility: No fog expected.

Temps: High temps Tuesday in the upper 80s F / lower 90's F over open waters.

Visibility: Not anticipating fog concerns at this time.