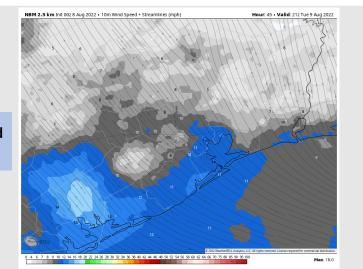

#### **Precip Forecast: 10 AM CT**

Wind Speed 4 PM CT

High Temps Tues

Wind: Winds are expected to calm into tomorrow morning from the SE around 5 – 10 MPH. SE winds continue to pick up into the afternoon closer to 10 – 15 MPH. Gusts of 20-25 MPH possible under any heavier cells but this will not be a widespread concern.