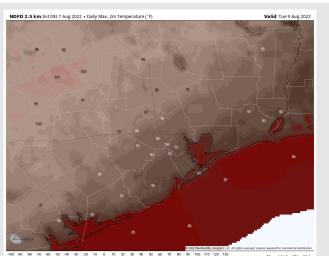

#### **Precip Forecast: 5 PM CT**

Low Temps Wed AM

Temps: High temps Tuesday in the upper 80s F / lower 90's F over open waters.

Visibility: Not anticipating fog concerns at this time.