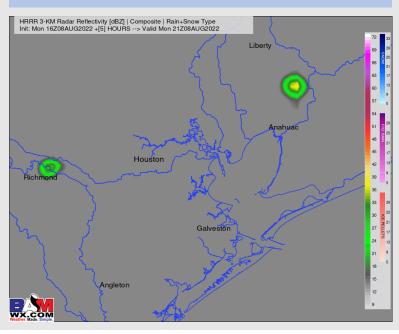

### **Forecast Discussion**

Precip: Through the afternoon hours, chances for a few pop up showers/ t-storms will sit around 20-30% and continue through 6 PM where chances drop to 10-20%. Lightning, gusty winds and locally heavy downpour are all possible under strongest cells, but to re-iterate coverage will be isolated.