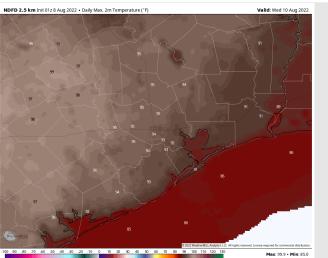

**Temps:** High temps in the low 90s F for most stations and in the mid 80s F near the boarding station.

Visibility: No fog is expected for Wednesday.

#### **Precip Forecast: 4 PM CT**

Wind Speed 8 PM CT

High Temps Wednesday