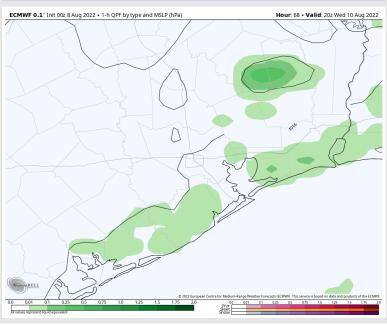

### **Forecast Discussion**

Precip: Isolated chances of 20-30% for showers/storms tomorrow morning from 5-11 AM, with chances increasing later into the afternoon from 2-6 PM with best potential just north of stations. This will likely be a similar pattern as both yesterday (Sun) and today (Mon).

#### **Precip Forecast: 10 AM CT**

Wind Speed 4 PM CT

High Temps Tues