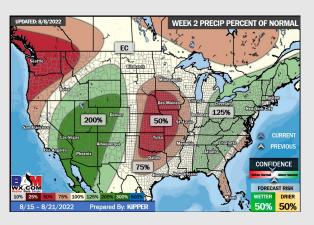

## **Houston Pilots: 8/8/22**

- Temperatures expected to be normal this week. Daily storm chances over the next few days.
- Week 2 likely features above normal risks for temperatures and below normal precipitation risks.
- > The weeks 3/4 timeframe into late-August looks to feature above normal temperatures and below normal risks for precip.