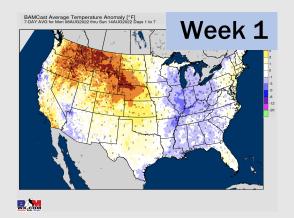

## **Houston Pilots: 8/8/22**

- Temperatures expected to be normal this week. Daily storm chances over the next few days.
- Week 2 likely features above normal risks for temperatures and below normal precipitation risks.
- > The weeks 3/4 timeframe into late-August looks to feature above normal temperatures and below normal risks for precip.