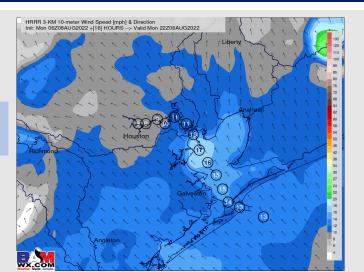

#### **Precip Forecast: 10 AM CT**

Wind Speed 4 PM CT

High Temps Tues

Wind: Winds this afternoon slowly increase to 10-15 MPH and continue for the rest of the PM as they shift back to the SE. Winds north of Stations 51/52 & Morgan's Point may reach slightly higher sustained winds at 13-18 MPH from 4-9 PM. An isolated gust of 20-25 MPH could be realized under a stronger popup cell.

Wind: Winds are expected to calm into tomorrow morning from the SE around 5 – 10 MPH. SE winds continue to pick up into the afternoon closer to 10 – 15 MPH. Gusts of 20-25 MPH possible under any heavier cells but this will not be a widespread concern.