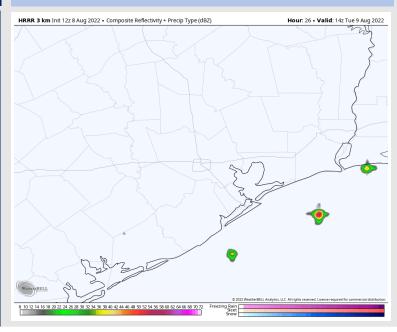

#### **Precip Forecast: 10 AM CT**

Wind Speed 4 PM CT

High Temps Tues

### **Forecast Discussion**

Precip: Isolated chances of 20-30% for showers/storms tomorrow morning from 5-11 AM, with chances increasing later into the afternoon from 2-6 PM with best potential just north of stations. This will likely be a similar pattern as both yesterday (Sun) and today (Mon).