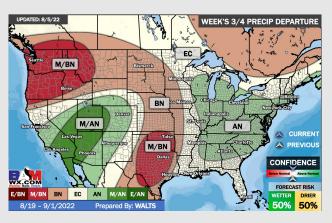

## **Houston Pilots: 8/8/22**

- Temperatures expected to be normal this week. Daily storm chances over the next few days.
- Week 2 likely features above normal risks for temperatures and below normal precipitation risks.
- > The weeks 3/4 timeframe into late-August looks to feature above normal temperatures and below normal risks for precip.