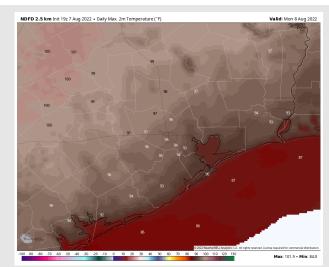

Temps: High temps look to get into the upper 80's F/ lower 90's F over open

#### **High Temps**