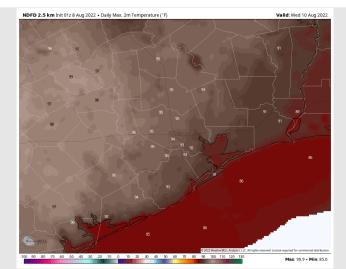

Wind: Sustained winds 12-3AM will be 8-13 MPH out of the SE. After 3AM, winds calm to 2-7 MPH with gusts up to 15 MPH under stronger storms.

**Temps:** High temps in the low 90s F for most stations and in the mid 80s F near the boarding station.

### Precip Forecast: 4 PM CT

High Temps Wednesday