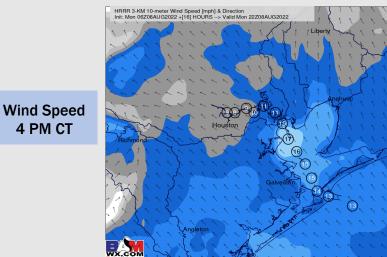

# Houston Pilots: Mon. 8/8/2022

Precip: Scattered showers/storms expected to continue until 12PM today at a 30% coverage. After 1PM, coverage decreases to 20-30% and continues through 6 PM where chances drop to less than 10%. Lightning, gusty winds and local downpours are all possible under strongest cells, but to re-iterate coverage will be

winds increase to 10-15 MPH and continue for the rest of the PM as they shift

back to the SE. Winds north of Stations 51/52 & Morgan's Point may reach slightly higher sustained winds at 13-18 MPH from 4-9 PM. An isolated gust of

Temps: High temps look to get into the upper 80's F/ lower 90's F over open

#### Visibility: No fog expected.

waters on today.

isolated.

20-25 MPH could be realized under a stronger pop-up cell.

#### **High Temps**