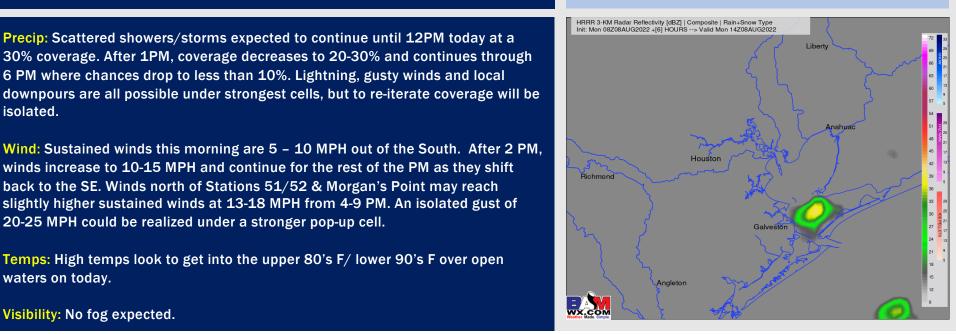

# Houston Pilots: Mon. 8/8/2022

Precip: Scattered showers/storms expected to continue until 12PM today at a 30% coverage. After 1PM, coverage decreases to 20-30% and continues through 6 PM where chances drop to less than 10%. Lightning, gusty winds and local downpours are all possible under strongest cells, but to re-iterate coverage will be

winds increase to 10-15 MPH and continue for the rest of the PM as they shift

back to the SE. Winds north of Stations 51/52 & Morgan's Point may reach slightly higher sustained winds at 13-18 MPH from 4-9 PM. An isolated gust of

Temps: High temps look to get into the upper 80's F/ lower 90's F over open

#### Visibility: No fog expected.

waters on today.

isolated.

20-25 MPH could be realized under a stronger pop-up cell.