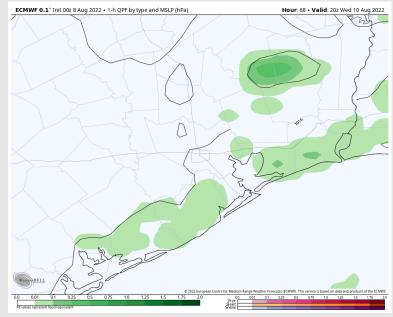

### Precip Forecast: 6 PM CT

### **Forecast Discussion**

Precip: Isolated chances of 20-30% for showers/storms tomorrow morning from 5-11 AM, with chances increasing later into the afternoon from 2-6 PM with best potential just north of stations. This will likely be a similar pattern as both yesterday (Sun) and today (Mon).