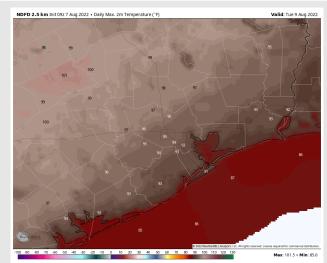

Temps: High temps look to get into the upper 80's F/ lower 90's F over open

#### **High Temps**