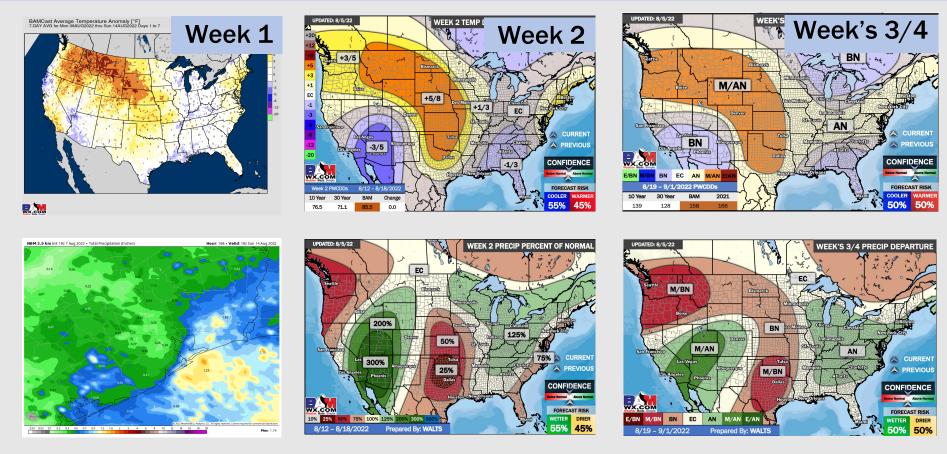

## Houston Pilots: 8/8/22

- > Temperatures expected to be normal this week. Daily storm chances over the next few days.
- Week 2 likely features above normal risks for temperatures and below normal precipitation risks.
- The weeks <sup>3</sup>/<sub>4</sub> timeframe into late-August looks to feature above normal temperatures and below normal risks for precip.