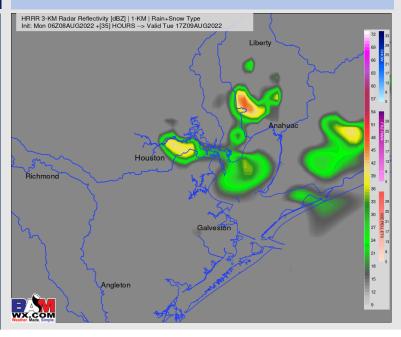

# Houston Pilots: Mon. 8/8/2022

Precip: Scattered showers/storms expected to continue until 12PM today at a 30% coverage. After 1PM, coverage decreases to 20-30% and continues through 6 PM where chances drop to less than 10%. Lightning, gusty winds and local downpours are all possible under strongest cells, but to re-iterate coverage will be

### Precip Forecast: 10 AM CT