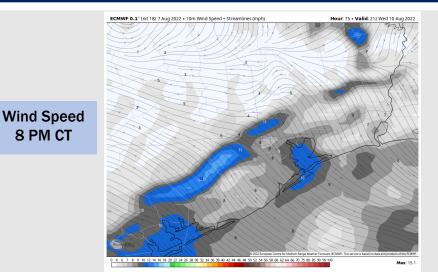

Wind: Winds are expected to calm into tomorrow morning from the SE around 5 – 10 MPH. SE winds continue to pick up into the afternoon closer to 10 – 15 MPH. Gusts of 20-25 MPH possible under any heavier cells but this will not be a widespread concern.