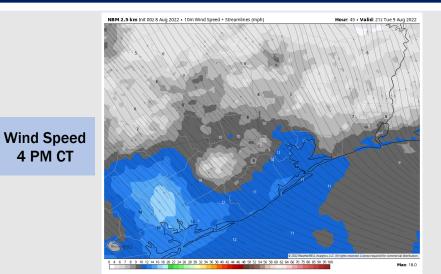

Wind: Winds are expected to calm into tomorrow morning from the SE around 5 – 10 MPH. SE winds continue to pick up into the afternoon closer to 10 – 15 MPH. Gusts of 20-25 MPH possible under any heavier cells but this will not be a widespread concern.

**Temps:** High temps Tuesday in the upper 80s F / lower 90's F over open waters.

Visibility: Not anticipating fog concerns at this time.

**4 PM CT** 