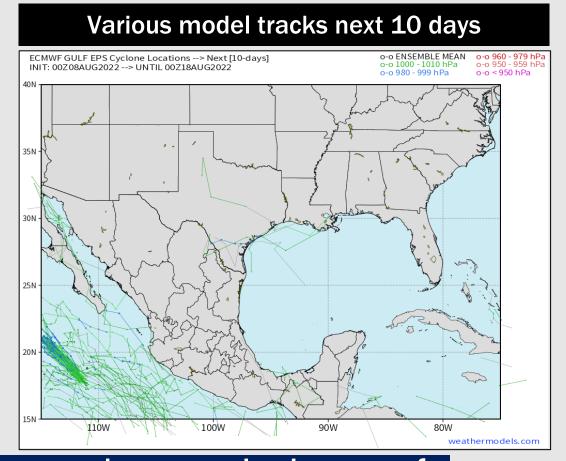

### **Houston Pilots Extended Range Tropical Report**

There are a few weak unorganized waves of moisture that may try to develop into some tropical activity over the next week in the E Atlantic, however these are certainly not a concern for us over the the next 7-10+ days.