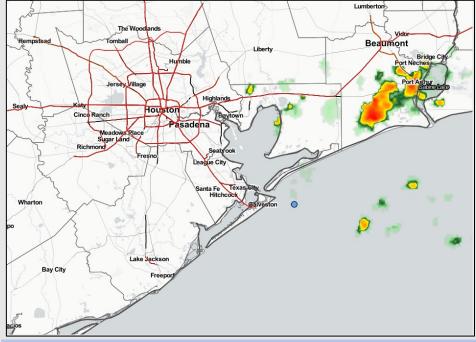

Radar/ NWS Alerts: 4:30 AM CT

As always, please do not hesitate to reach out to us with any forecast questions via the chat option on the Weather Porthole or our on-call number, (317)-560-8122 press 1 for forecast questions.

# Houston Pilots: Mon. 8/8/2022

Precip: Scattered showers/storms expected to continue until 12PM today at a 30% coverage. After 1PM, coverage decreases to 20-30% and continues through 6 PM where chances drop to less than 10%. Lightning, gusty winds and local downpours are all possible under strongest cells, but to re-iterate coverage will be