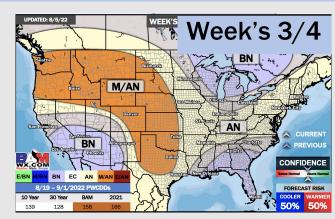

## **Houston Pilots: 8/7/22**

- Temperatures expected to be normal this week. Scattered rain chances continue into next week with limited completely dry days.
- Week 2 likely features above normal risks for temperatures and below normal precipitation risks.
- > The weeks 3/4 timeframe into late-August looks to feature above normal temperatures and below normal risks for precip.