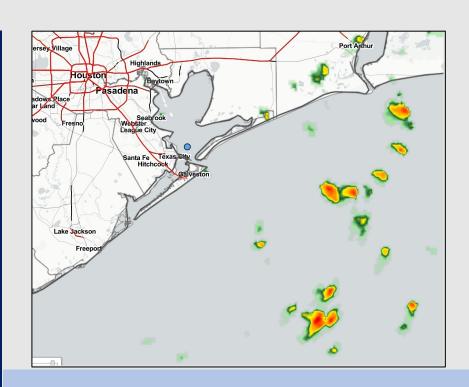

Radar/ NWS Alerts: 4:45 AM CT

As always, please do not hesitate to reach out to us with any forecast questions via the chat option on the Weather Porthole or our on-call number, (317)-560-8122 press 1 for forecast questions.

### **Forecast Discussion**

Precip: Hit or miss 30 – 40% chances for showers/storms ongoing until 3/4PM this afternoon. Expecting only a 10% chance the rest of the evening...favoring mostly dry conditions. Locally heavy downpours, lightning and gusty wind is possible under the strongest cells today.