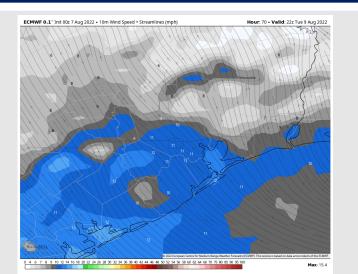

Wind: Anticipating sustained winds out of the SSE 8-13 MPH in the early AM. After 9AM, winds increase to 10-15 MPH and continue for the rest of the PM. Gusts up to 20-25 MPH under strongest cells.

Temps: High temps Monday in the mid 80s F near the boarding station. Temps in the upper 80s to lower 90s F at all other stations.