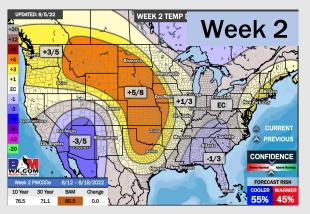

## **Houston Pilots: 8/7/22**

- Temperatures expected to be normal this week. Scattered rain chances continue into next week with limited completely dry days.
- Week 2 likely features above normal risks for temperatures and below normal precipitation risks.
- > The weeks 3/4 timeframe into late-August looks to feature above normal temperatures and below normal risks for precip.