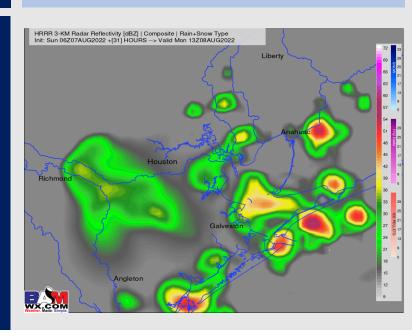

### **Forecast Discussion**

Precip: Hit or miss 30 – 40% chances for showers/storms ongoing until 3/4PM this afternoon. Expecting only a 10% chance the rest of the evening...favoring mostly dry conditions. Locally heavy downpours, lightning and gusty wind is possible under the strongest cells today.

#### **Precip Forecast: 12 PM CT**

Wind Speed 5 PM CT

High Temps Today