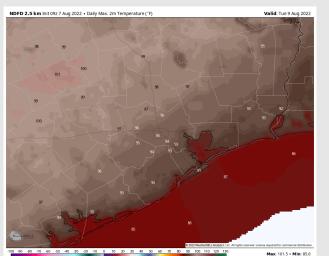

Wind: Sustained winds of 8-13 MPH out of the SE out MPH are expected. Winds calm midday to 3-8 MPH before picking back up in the evening to 10-15 MPH late afternoon to early evening.

Temps: High temps Tuesday in the upper 80s F near the boarding station and in the low 90s F for all other stations.