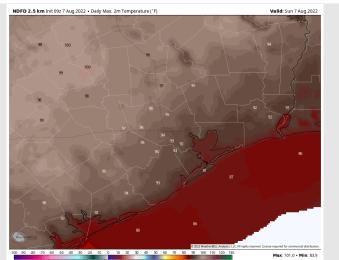

Temps: High temps today in the upper 80s F near the boarding station and near 90F at all other stations.

Visibility: No fog is expected into the overnight hours.

#### **Precip Forecast: 12 PM CT**

Wind Speed 5 PM CT

High Temps Today