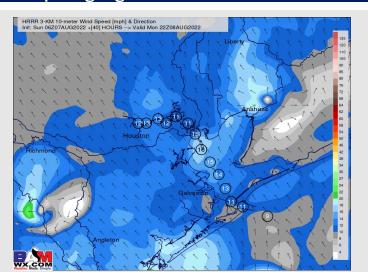

Wind: Anticipating sustained winds out of the SSE 8-13 MPH in the early AM. After 9AM, winds increase to 10-15 MPH and continue for the rest of the PM. Gusts up to 20-25 MPH under strongest cells.

Temps: High temps Monday in the mid 80s F near the boarding station. Temps in the upper 80s to lower 90s F at all other stations.

#### **Precip Forecast: 8 AM CT**

Wind Speed 5 PM CT

High Temps Monday