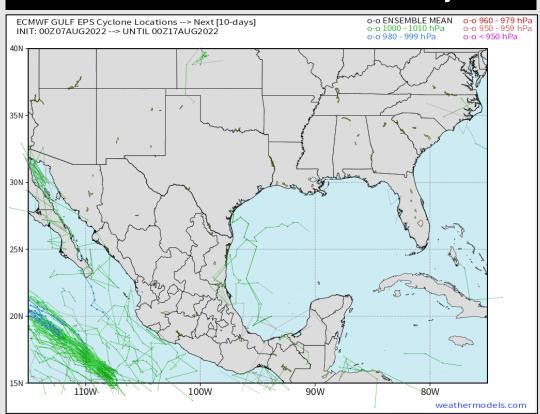

### **Houston Pilots Extended Range Tropical Report**

### Various model tracks next 10 days

Not favoring any impactful tropical threats the next 7 days.