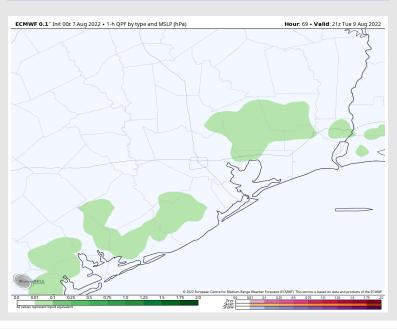

### **Forecast Discussion**

Precip: Scattered showers/storms expected to start around 3AM and continue until 12PM Monday at a 40-50% coverage. After 1PM, coverage decreases to 10% and continues lower throughout the overnight. Lightning, gusty winds and local downpours are all possible under strongest cells.