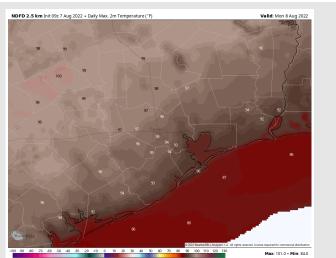

Temps: High temps today in the upper 80s F near the boarding station and near 90F at all other stations.

Visibility: No fog is expected into the overnight hours.