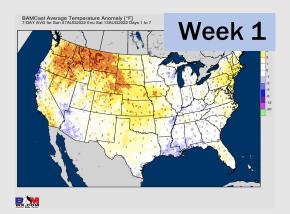

## **Houston Pilots: 8/7/22**

- Temperatures expected to be normal this week. Scattered rain chances continue into next week with limited completely dry days.
- Week 2 likely features above normal risks for temperatures and below normal precipitation risks.
- > The weeks 3/4 timeframe into late-August looks to feature above normal temperatures and below normal risks for precip.