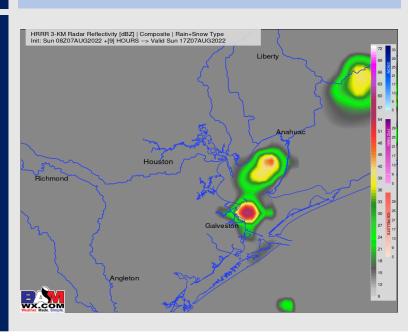

### **Forecast Discussion**

Precip: Hit or miss 30 – 40% chances for showers/storms ongoing until 3/4PM this afternoon. Expecting only a 10% chance the rest of the evening...favoring mostly dry conditions. Locally heavy downpours, lightning and gusty wind is possible under the strongest cells today.

#### **Precip Forecast: 12 PM CT**

Wind Speed 5 PM CT

High Temps Today