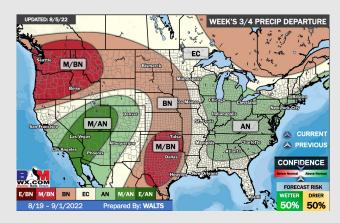

## **Houston Pilots: 8/7/22**

- Temperatures expected to be normal this week. Scattered rain chances continue into next week with limited completely dry days.
- Week 2 likely features above normal risks for temperatures and below normal precipitation risks.
- > The weeks 3/4 timeframe into late-August looks to feature above normal temperatures and below normal risks for precip.