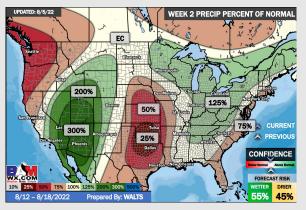

## **Houston Pilots: 8/7/22**

- Temperatures expected to be normal this week. Scattered rain chances continue into next week with limited completely dry days.
- Week 2 likely features above normal risks for temperatures and below normal precipitation risks.
- > The weeks 3/4 timeframe into late-August looks to feature above normal temperatures and below normal risks for precip.