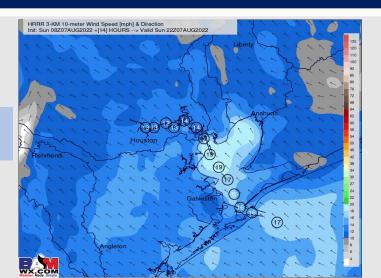

Wind: Sustained winds out of the S/SE at 3-8 MPH this morning until 12PM. Winds increase to 10-15 MPH after noon and through the rest of the evening/overnight. Winds north of Stations 51/52 & Morgan's Point may reach slightly higher sustained winds at 13-18 MPH from 4-9 PM. Stronger wind gusts of 25-30 MPH+ under stronger/collapsing cells.

#### **Precip Forecast: 12 PM CT**

Wind Speed 5 PM CT

High Temps Today