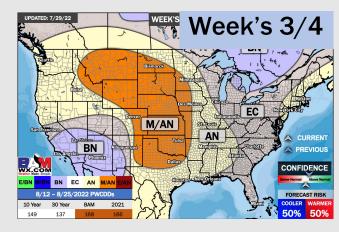

### Houston Pilots: 8/1/22

- Temperatures expected to be slightly above normal this week. Daily, scattered chances for precipitation will be possible over the next few days, but not widespread heavy threats at this time...more frequent precipitation chances look to increase Friday into the weekend.
- Week 2 likely features normal risks for temperatures and below normal precipitation risks.
- > The weeks 3/4 timeframe into the first couple weeks of August looks to feature above normal temperatures and below normal risks for precip.