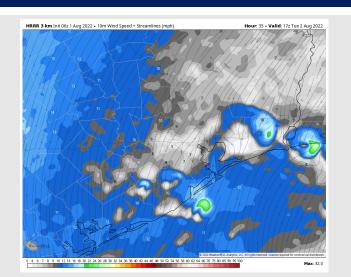

#### **Precip Forecast: 12 PM CT**

Wind Speed 1 PM CT

Low Temps This Evening

Wind: Winds the rest of the day look to come out of the S/SSW at 10-15 MPH with gusts 15-20 MPH possible at the boarding station.

Temps: Lows fall back into the upper 70s inland, mid 80s for the boarding stations.