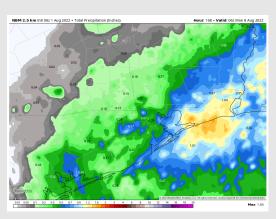

e, however, visibility may be reduced under strongest storms.

#### Precip Forecast: 1 PM CT



Wind Speed 12 PM CT





High Temps Tuesday

## Houston Pilots: Wed. 8/3/2022





### **Forecast Discussion**

Precip: Chances for rain Wednesday, at this distance, looks slightly lower vs Monday/Tuesday; right now favoring a ~10/20% chance from 6AM – 3PM.

Wind: Sustained winds 10-15 MPH from the SSW throughout the day Wednesday with gusts of 25 MPH possible. Winds north of Morgan's Point calmer in the AM between 8-13 MPH.

Temps: High temps Wednesday in the upper 90s F for most stations. Highs in the upper 80s F near boarding station.

Visibility: Not anticipating fog concerns at this time.

#### **Precip Forecast: 10 AM CT**









High Temps Wednesday

### Houston Pilots: 8/1/22















- Temperatures expected to be slightly above normal this week. Daily, scattered chances for precipitation will be possible over the next few days, but not widespread heavy threats at this time...more frequent precipitation chances look to increase Friday into the weekend.
- Week 2 likely features normal risks for temperatures and below normal precipitation risks.
- > The weeks 3/4 timeframe into the first couple weeks of August looks to feature above normal temperatures and below normal risks for precip.