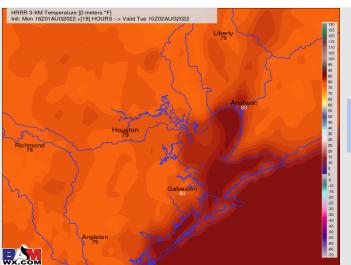

#### Precip Forecast: 1 PM CT

Wind Speed 12 PM CT

High Temps Tuesday

**Temps:** High temps Tuesday in the mid to upper 90s F for most stations. Temps near boarding station closer to the upper 80s F.

Visibility: Not anticipating fog concerns at the time, however, visibility may be reduced under strongest storms.