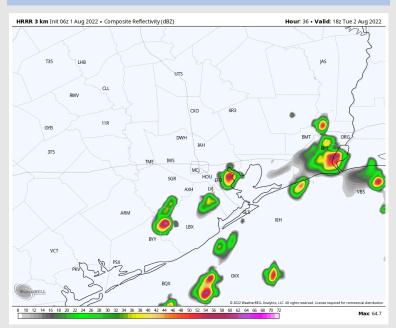

#### **Precip Forecast: 10 AM CT**

High Temps Wednesday

### **Forecast Discussion**

Precip: Chances for rain Wednesday, at this distance, looks slightly lower vs Monday/Tuesday; right now favoring a ~10/20% chance from 6AM – 3PM.

Wind: Sustained winds 10-15 MPH from the SSW throughout the day Wednesday with gusts of 25 MPH possible. Winds north of Morgan's Point calmer in the AM between 8-13 MPH.