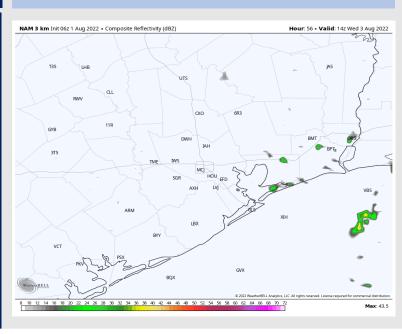

### **Forecast Discussion**

Precip: Expecting a 20/30% chance of scattered showers/thunderstorms from 6-10AM Tuesday morning, increasing to 40% coverage from 10AM – 5PM. Lightning and locally heavy downpours possible under stronger storms.