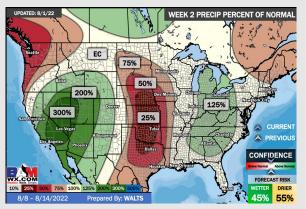

### Houston Pilots: 8/1/22

- Temperatures expected to be slightly above normal this week. Daily, scattered chances for precipitation will be possible over the next few days, but not widespread heavy threats at this time...more frequent precipitation chances look to increase Friday into the weekend.
- Week 2 likely features normal risks for temperatures and below normal precipitation risks.
- > The weeks 3/4 timeframe into the first couple weeks of August looks to feature above normal temperatures and below normal risks for precip.