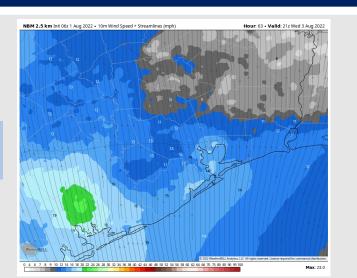

#### Precip Forecast: 1 PM CT

Wind Speed 12 PM CT

High Temps Tuesday

Wind: Sustained winds Tuesday morning will be 8-13 MPH out of the SSW with winds north of Morgan's Point calmer. Winds slowly increase after 12/1 PM to 10-15 MPH mid afternoon to evening veering from the South. Gusts of 20-25 MPH possible under stronger storms.