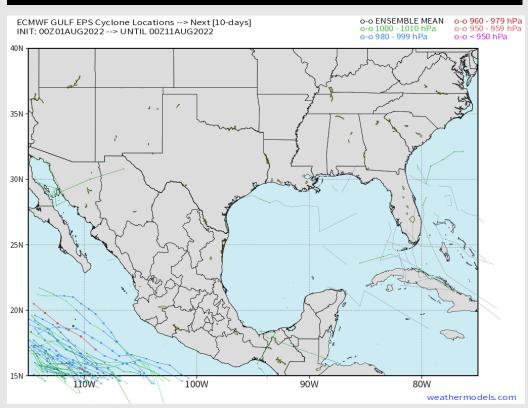

### **Houston Pilots Extended Range Tropical Report**

### Various model tracks next 7 days

Not favoring any impactful tropical threats the next 7 days.