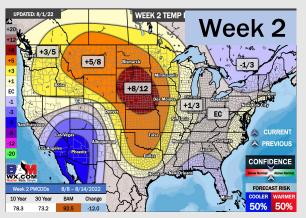

### Houston Pilots: 8/1/22

- Temperatures expected to be slightly above normal this week. Daily, scattered chances for precipitation will be possible over the next few days, but not widespread heavy threats at this time...more frequent precipitation chances look to increase Friday into the weekend.
- Week 2 likely features normal risks for temperatures and below normal precipitation risks.
- > The weeks 3/4 timeframe into the first couple weeks of August looks to feature above normal temperatures and below normal risks for precip.