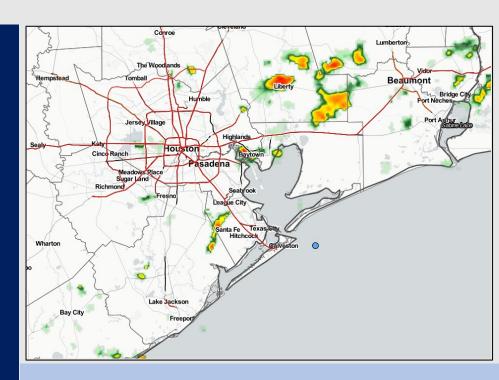

Radar/ NWS Alerts: 1:00 PM CT

As always, please do not hesitate to reach out to us with any forecast questions via the chat option on the Weather Porthole or our on-call number, (317)-560-8122 press 1 for forecast questions.