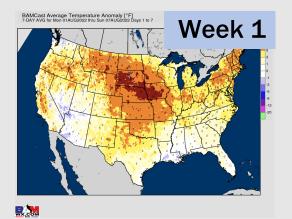

### Houston Pilots: 8/1/22

- Temperatures expected to be slightly above normal this week. Daily, scattered chances for precipitation will be possible over the next few days, but not widespread heavy threats at this time...more frequent precipitation chances look to increase Friday into the weekend.
- Week 2 likely features normal risks for temperatures and below normal precipitation risks.
- > The weeks 3/4 timeframe into the first couple weeks of August looks to feature above normal temperatures and below normal risks for precip.