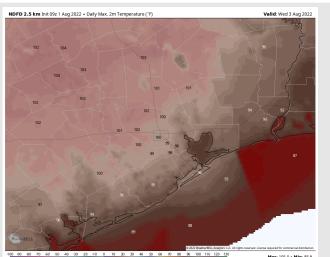

#### **Precip Forecast: 10 AM CT**

High Temps Wednesday

Temps: High temps Wednesday in the upper 90s F for most stations. Highs in the upper 80s F near boarding station.

Visibility: Not anticipating fog concerns at this time.