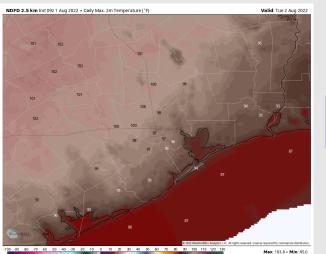

**Temps:** High temps Tuesday in the mid to upper 90s F for most stations. Temps near boarding station closer to the upper 80s F.

Visibility: Not anticipating fog concerns at the time, however, visibility may be reduced under strongest storms.

#### Precip Forecast: 1 PM CT

Wind Speed 12 PM CT

High Temps Tuesday