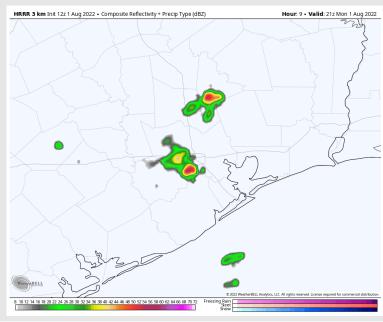

#### **Precip Forecast: 12 PM CT**

Wind Speed 1 PM CT

Low Temps This Evening

### **Forecast Discussion**

Precip: 30-40% chances are favored through sunset before decreasing to 10% for the rest of the evening and overnight. Lightning and locally heavy downpours possible under any of these stronger storms, however coverage is expected to stay quite isolated/ hit and miss.