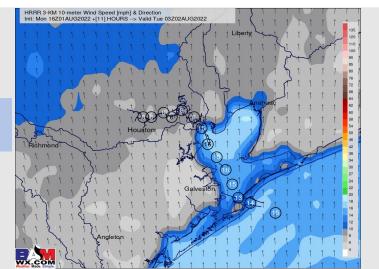

#### Precip Forecast: 1 PM CT

Wind Speed 12 PM CT

High Temps Tuesday

Wind: Sustained winds Tuesday morning will be 8-13 MPH out of the SSW with winds north of Morgan's Point calmer. Winds slowly increase after 12/1 PM to 10-15 MPH mid afternoon to evening veering from the South. Gusts of 20-25 MPH possible under stronger storms.