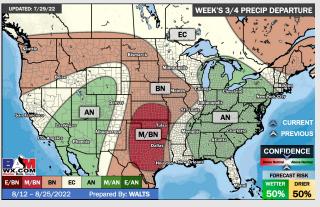

### Houston Pilots: 8/1/22

- Temperatures expected to be slightly above normal this week. Daily, scattered chances for precipitation will be possible over the next few days, but not widespread heavy threats at this time...more frequent precipitation chances look to increase Friday into the weekend.
- Week 2 likely features normal risks for temperatures and below normal precipitation risks.
- > The weeks 3/4 timeframe into the first couple weeks of August looks to feature above normal temperatures and below normal risks for precip.