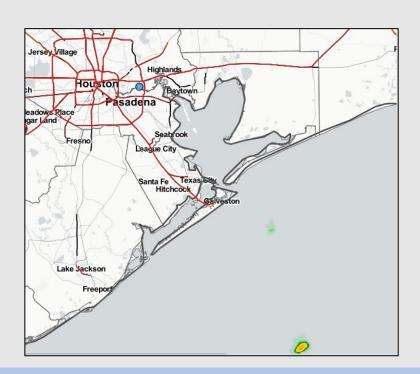

Radar/ NWS Alerts: 2:15 PM CT

As always, please do not hesitate to reach out to us with any forecast questions via the chat option on the Weather Porthole or our on-call number, (317)-560-8122 press 1 for forecast questions.

### **Forecast Discussion**

Precip: Favoring mostly dry conditions today outside of a 20% chance for an isolated shower/storm until 5PM. Better chances will continue to remain SW of HOU Metro

Wind: Sustained winds out of the S/SE of 15-20 MPH through 8PM-CT. Winds north of Morgan's Point should be slightly calmer, from 8-15MPH. Sustained winds for all stations will reach 5-10PM from 8PM-CT through overnight, with occasional gusts of up to 20MPH.