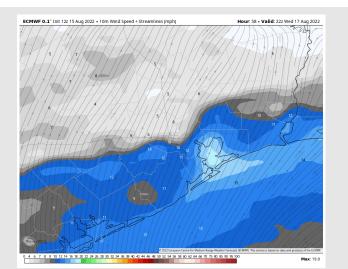

### **Forecast Discussion**

Precip: Very isolated chances of a shower/storm through the late AM and early PM. Better chances once again are just SW of HOU Metro.

Wind: Sustained winds 8-13 MPH out of the WSW. Winds north of Morgan's Point a bit calmer 3-8 MPH in the AM. During the early to mid afternoon, Winds will steadily increase to 15-20 MPH with 25 MPH wind gusts possible.

#### **Precip Forecast: 10 AM CT**

Wind Speed 5 PM CT

High Temps Wednesday