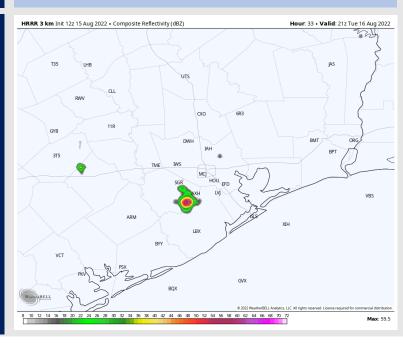

### **Forecast Discussion**

Precip: Favoring mostly dry conditions today outside of a 20% chance for an isolated shower/storm until 5PM. Better chances will continue to remain SW of HOU Metro

Wind: Sustained winds out of the S/SE of 15-20 MPH through 8PM-CT. Winds north of Morgan's Point should be slightly calmer, from 8-15MPH. Sustained winds for all stations will reach 5-10PM from 8PM-CT through overnight, with occasional gusts of up to 20MPH.

### **Forecast Discussion**

Precip: Anticipating a few isolated shower/storm chances from 3PM-7PM CT. Better chances will remain SW of HOU Metro.

Wind: Sustained winds out of the S/SE 5-10 MPH. Winds pick up 15-20 MPH by 3PM-CT from the S. Gusts up to 20 MPH possible. Winds calm to 8-13MPH by 8PM-CT.