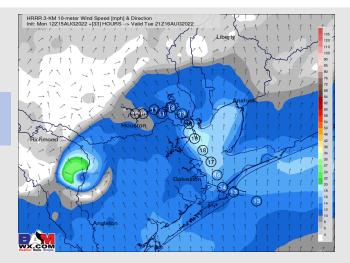

#### **Precip Forecast: 4 PM CT**

Wind Speed 4 PM CT

High Temps Tuesday

### **Forecast Discussion**

Precip: Anticipating a few isolated shower/storm chances from 3PM-7PM CT. Better chances will remain SW of HOU Metro.

Wind: Sustained winds out of the S/SE 5-10 MPH. Winds pick up 15-20 MPH by 3PM-CT from the S. Gusts up to 20 MPH possible. Winds calm to 8-13MPH by 8PM-CT.