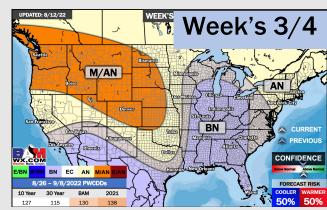

### **Houston Pilots: 8/15/22**

- > Temperatures expected to be normal this week. Daily isolated storm chances over the next few days.
- Week 2 likely features normal risks for temperatures and normal risks for precipitation.
- > The weeks 3/4 timeframe into early September looks to feature below normal temperatures and above normal risks for precip.