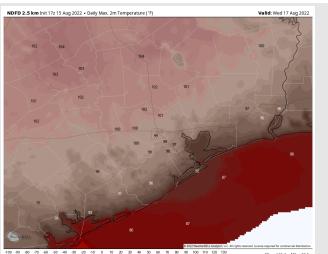

Temps: High temps Wednesday in the upper 80s F near the boarding station and in the upper 90s F at all other stations.

**Visibility:** Not anticipating fog concerns at this time.

#### **Precip Forecast: 10 AM CT**

Wind Speed 5 PM CT

High Temps Wednesday