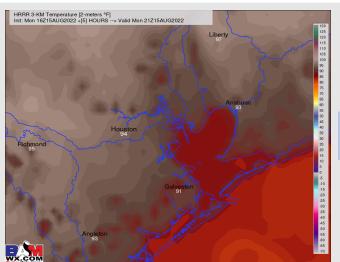

Temps: High temps today in the low to mid 90s F for most stations and in the mid 80s F near the boarding station.

**Visibility:** Not anticipating fog concerns at this time.

#### **Precip Forecast: 3 PM CT**

Wind Speed 7 PM CT

High Temps Monday