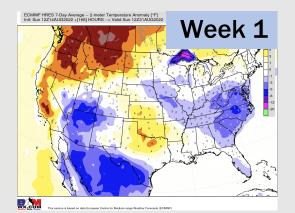

### **Houston Pilots: 8/15/22**

- > Temperatures expected to be normal this week. Daily isolated storm chances over the next few days.
- Week 2 likely features normal risks for temperatures and normal risks for precipitation.
- > The weeks 3/4 timeframe into early September looks to feature below normal temperatures and above normal risks for precip.