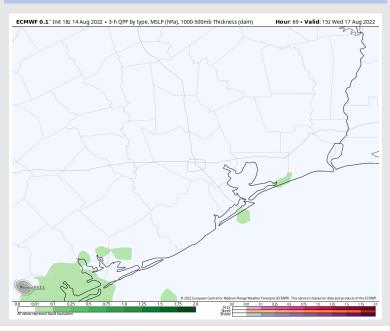

### **Forecast Discussion**

Precip: Very isolated chances of a shower/storm through the late AM and early PM. Better chances once again are just SW of HOU Metro.

Wind: Sustained winds 8-13 MPH out of the WSW. Winds north of Morgan's Point a bit calmer 3-8 MPH in the AM. During the early to mid afternoon, Winds will steadily increase to 15-20 MPH with 25 MPH wind gusts possible.

#### **Precip Forecast: 10 AM CT**

Wind Speed 5 PM CT

High Temps Wednesday