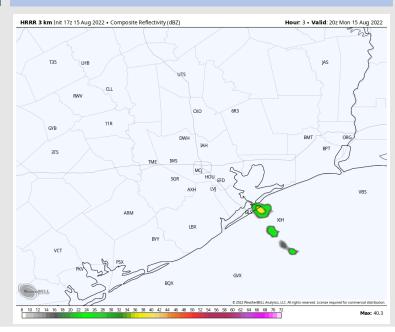

### **Forecast Discussion**

Precip: Favoring mostly dry conditions today outside of a 20% chance for an isolated shower/storm until 5PM. Better chances will continue to remain SW of HOU Metro

Wind: Sustained winds out of the S/SE of 15-20 MPH through 8PM-CT. Winds north of Morgan's Point should be slightly calmer, from 8-15MPH. Sustained winds for all stations will reach 5-10PM from 8PM-CT through overnight, with occasional gusts of up to 20MPH.