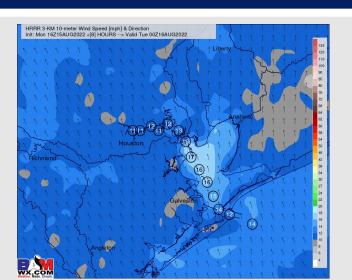

#### **Precip Forecast: 3 PM CT**

Wind Speed 7 PM CT

High Temps Monday

### **Forecast Discussion**

Precip: Favoring mostly dry conditions today outside of a 20% chance for an isolated shower/storm until 5PM. Better chances will continue to remain SW of HOU Metro

Wind: Sustained winds out of the S/SE of 15-20 MPH through 8PM-CT. Winds north of Morgan's Point should be slightly calmer, from 8-15MPH. Sustained winds for all stations will reach 5-10PM from 8PM-CT through overnight, with occasional gusts of up to 20MPH.