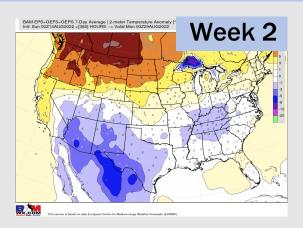

### **Houston Pilots: 8/15/22**

- > Temperatures expected to be normal this week. Daily isolated storm chances over the next few days.
- Week 2 likely features normal risks for temperatures and normal risks for precipitation.
- > The weeks 3/4 timeframe into early September looks to feature below normal temperatures and above normal risks for precip.