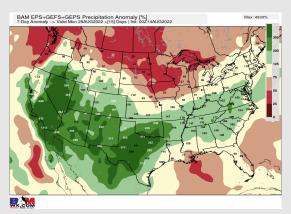

### **Houston Pilots: 8/15/22**

- > Temperatures expected to be normal this week. Daily isolated storm chances over the next few days.
- Week 2 likely features normal risks for temperatures and normal risks for precipitation.
- > The weeks 3/4 timeframe into early September looks to feature below normal temperatures and above normal risks for precip.