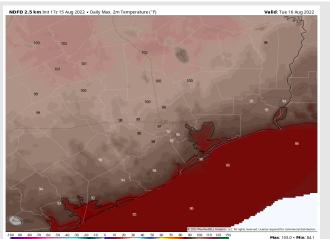

Temps: High temps today in the low to mid 90s F for most stations and in the mid 80s F near the boarding station.

**Visibility:** Not anticipating fog concerns at this time.

#### **Precip Forecast: 3 PM CT**

Wind Speed 7 PM CT

High Temps Monday