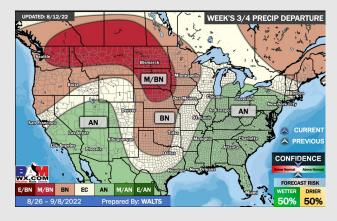

### **Houston Pilots: 8/15/22**

- > Temperatures expected to be normal this week. Daily isolated storm chances over the next few days.
- Week 2 likely features normal risks for temperatures and normal risks for precipitation.
- > The weeks 3/4 timeframe into early September looks to feature below normal temperatures and above normal risks for precip.