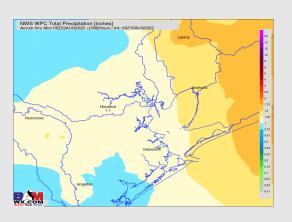

### **Forecast Discussion**

Precip: Favoring mostly dry conditions today outside of a 20% chance for an isolated shower/storm until 5PM. Better chances will continue to remain SW of HOU Metro

Wind: Sustained winds out of the S/SE of 15-20 MPH through 8PM-CT. Winds north of Morgan's Point should be slightly calmer, from 8-15MPH. Sustained winds for all stations will reach 5-10PM from 8PM-CT through overnight, with occasional gusts of up to 20MPH.

#### **Precip Forecast: 3 PM CT**

Wind Speed 7 PM CT

High Temps Monday