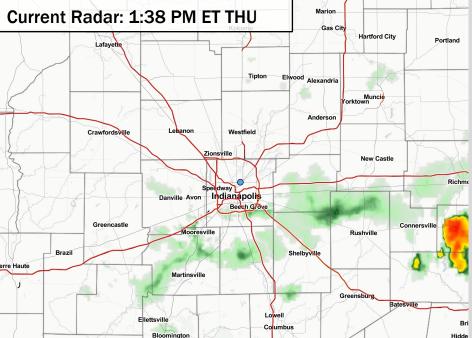

#### **Precipitation:**

- ✓ Nearby rain showers we have been dealing with through AM are winding down
- ✓ Lightning threat this afternoon is low but non-zero.
- ✓ Chances look to be sporadic this afternoon. A few storms cant be ruled out and a very hit and miss nature. Best opportunity for a potential storm would be from 4 7 PM (albeit chances still on the lower side)

#### **Precipitation:**

- ✓ Heavy Rain/T-Storm Potential
  - ✓ Lets keep an eye open for a few hit-and-miss popups this afternoon → expecting severe risk to stay south. Lightning threat non-zero.
  - ✓ Isolated to scattered showers/ storms will be possible tomorrow, into the weekend, with the highest risks likely coming in the afternoon hours.
- ✓ Frontal boundary moves through Monday which looks to be the next shot for widespread moisture

### **Precipitation:**

- ✓ Hit and miss shower/ storm chances possible this PM.
  Bulk/ heaviest should be SE.
- ✓ Active pattern anticipated through Monday, with Isolated to Scattered Shower/Storm chances throughout the period.
- ✓ Another front Monday will likely pose the next scattered to widespread threat.