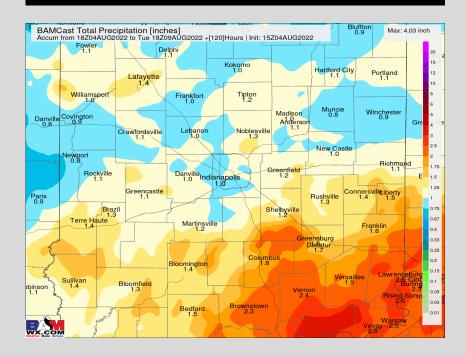

## **5-Day Rainfall Map**

#### **Precipitation:**

- ✓ Heavy Rain/T-Storm Potential
  - ✓ Lets keep an eye open for a few hit-and-miss popups this afternoon → expecting severe risk to stay south. Lightning threat non-zero.
  - ✓ Isolated to scattered showers/ storms will be possible tomorrow, into the weekend, with the highest risks likely coming in the afternoon hours.
- ✓ Frontal boundary moves through Monday which looks to be the next shot for widespread moisture