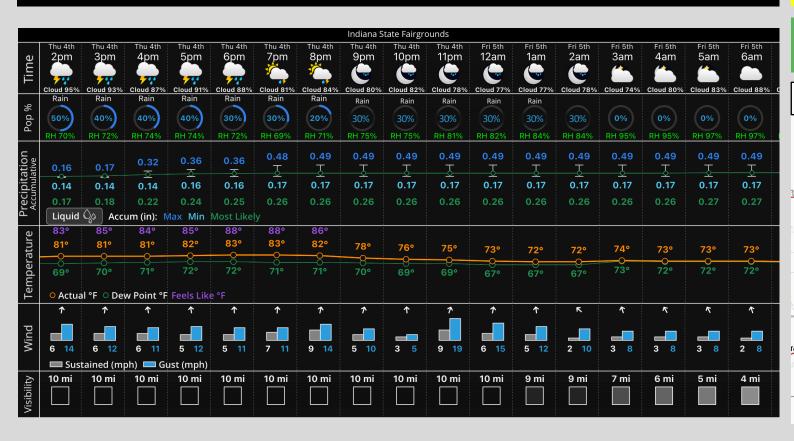

## **Hour by Hour Forecast:**

#### **Precipitation:**

- ✓ Nearby rain showers we have been dealing with through AM are winding down
- ✓ Lightning threat this afternoon is low but non-zero.
- ✓ Chances look to be sporadic this afternoon. A few storms cant be ruled out and a very hit and miss nature. Best opportunity for a potential storm would be from 4 7 PM (albeit chances still on the lower side)

## **Temperatures:**

- ✓ Today will be very humid so heat indices will near 85F by the early afternoon though highs are not expected to get out of the low 80s given clouds.
- If better pockets of sunshine can develop, then its not impossible for Heat Index values to jump into the upper 80's F approaching 90F.

### Wind/Clouds:

✓ Winds expected to be lighter today vs. yesterday, but under a heavier cell there could still be a brief 20-25 MPH gust.