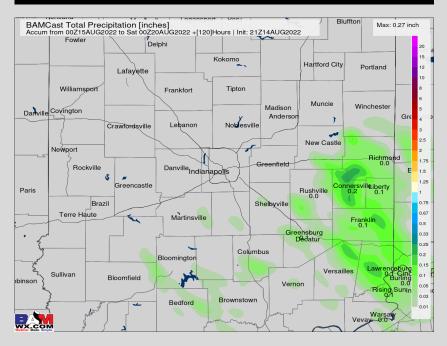

# 5-Day Rainfall Map

## NEXT 5 DAYS: IMPORTANT FORECAST NOTES (as of 10 PM ET, 8/14/22):

### **Precipitation:**

- ✓ The next couple days are anticipated to be dry. Only a 10% chance or less exists of a brief, isolated passing light shower/ drizzle (0 lightning or severe concerns)
- Next system looks to move into next weekend for a better shot of precipitation chances.