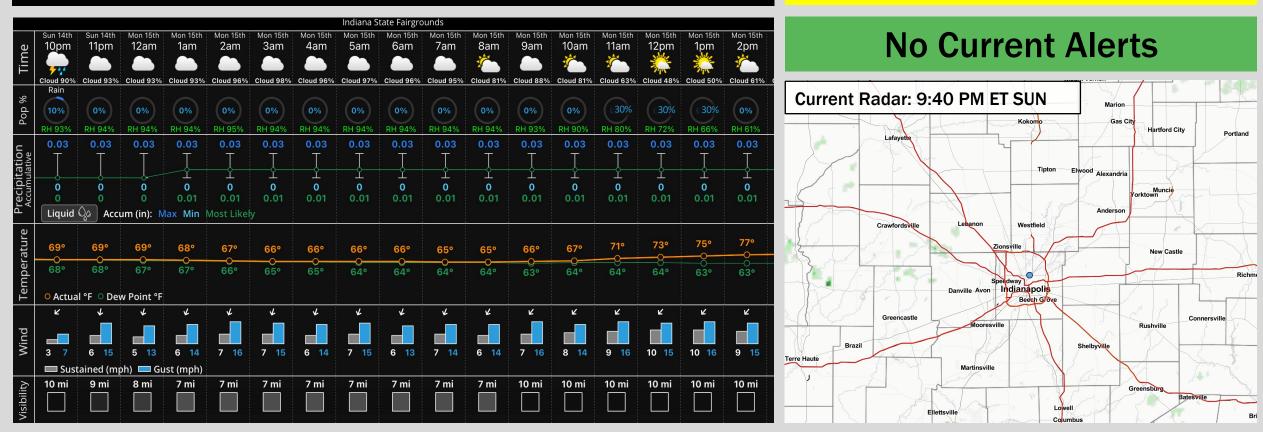

## Hour by Hour Forecast:

## **Hazardous Weather Alerts:**

### Sunday 8/14/22: IMPORTANT FORECAST NOTES (as of 10 PM ET, 8/14/22):

#### Precipitation:

- ✓ An isolated pocket or two of drizzle will be possible through about 6 AM. Latest radar trends suggest mainly dry.
- ✓ Lightning is no longer a threat.

### **Temperatures:**

 ✓ Temperatures drop into the mid 60's F tonight into tomorrow morning.

# Wind/Clouds:

 ✓ Winds will be out of the NE this evening around 5 − 10 MPH.