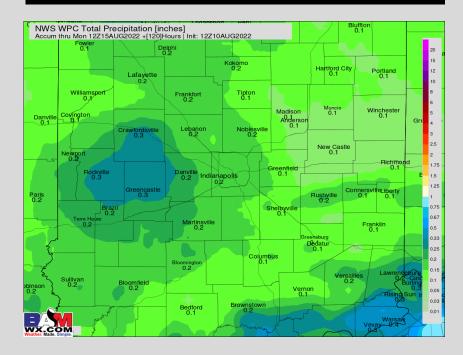

| 0                                    | 0                                    | 0                                    | 0                            | 0                                            | 0                                    | 0                                    | 0                             | 0                                     |
|               | RH %                     | 69%                                   | 66%                                  | 54%                                  | 52%                                  | 59%                          | 64%                                          | 64%                                  | 62%                                  | 66%                           | 67%                                   |

# 5-Day Rainfall Map



# NEXT 5 DAYS: IMPORTANT FORECAST NOTES (as of 6 AM ET, 8/10/22):

# **Precipitation:**

- Patchy drizzle through about 9 10 AM
- ✓ Scattered Shower potential of 20%-30% will be possible Thursday PM from 2PM-8PM as weak cold front advances south. Not favoring T-Storms at this time.
- Showers/ storms possible mainly into Sunday morning.
- ✓ Additional moisture chances next MON/ TUE lower confidence on the specifics.

#### **Temperatures:**

- Highs lower to mid 80's F
  Wednesday-Friday. Peak heat index values of up to 86 F will be possible Thursday.
- ✓ Low-mid 80s expected for the upcoming weekend with heat index values not looking to be a great concern.

#### Wind/Clouds:

- Sustained winds Wednesday-Friday look to be near 5-10 MPH. Gusts of 15-20MPH can't be ruled out as cold front mo