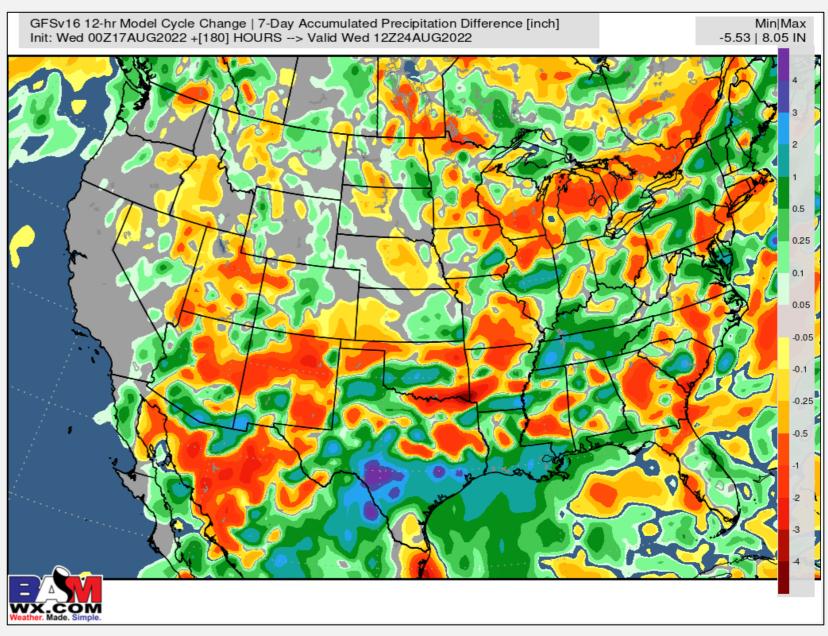

# BAMWX AM PRECIP DATA CHANGES

August 17, 2022 | PREPARED BY: BRET WALTS & KIRK HINZ

**EPS GEFS GFS** GEFSv12 12-hr Model Cycle Change | 5-Day Accumulated Precipitation Difference [inch Init: Wed 00Z17AUG2022 +[120] HOURS --> Valid Mon 00Z22AUG2022 ECMWF EPS 12-hr Model Cycle Change | 5-Day Accumulated Precipitation Difference [inch] Init: Wed 00Z17AUG2022 +[120] HOURS --> Valid Mon 00Z22AUG2022 GFSv16 12-hr Model Cycle Change | 5-Day Accumulated Precipitation Difference [inch] Init: Wed 00Z17AUG2022 +[120] HOURS --> Valid Mon 00Z22AUG2022 1 - 5 DAY ECMWF EPS 12-hr Model Cycle Change | 5-Day Accumulated Precipitation Difference [inch] GEFSv12 12-hr Model Cycle Change | 5-Day Accumulated Precipitation Difference [inch] GFSv16 12-hr Model Cycle Change | 5-Day Accumulated Precipitation Difference [inch] 6 - 10 DAY GFSv16 12-hr Model Cycle Change | 5-Day Accumulated Precipitation Difference [inch] Init: Wed 00Z17AUG2022 +[336] HOURS --> Valid Wed 00Z31AUG2022 GEFSv12 12-hr Model Cycle Change | 5-Day Accumulated Precipitation Difference [inch] Init: Wed 00Z17AUG2022 +[336] HOURS --> Valid Wed 00Z31AUG2022 ECMWF EPS 12-hr Model Cycle Change | 5-Day Accumulated Precipitation Difference [inch] -0.99 | 0.67 IN -1.69 | 1.00 IN -8.87 | 27.66 IN 11- 15 DAY ice is based on data European Centre for Medium-range Weather Forecasts (ECMWF