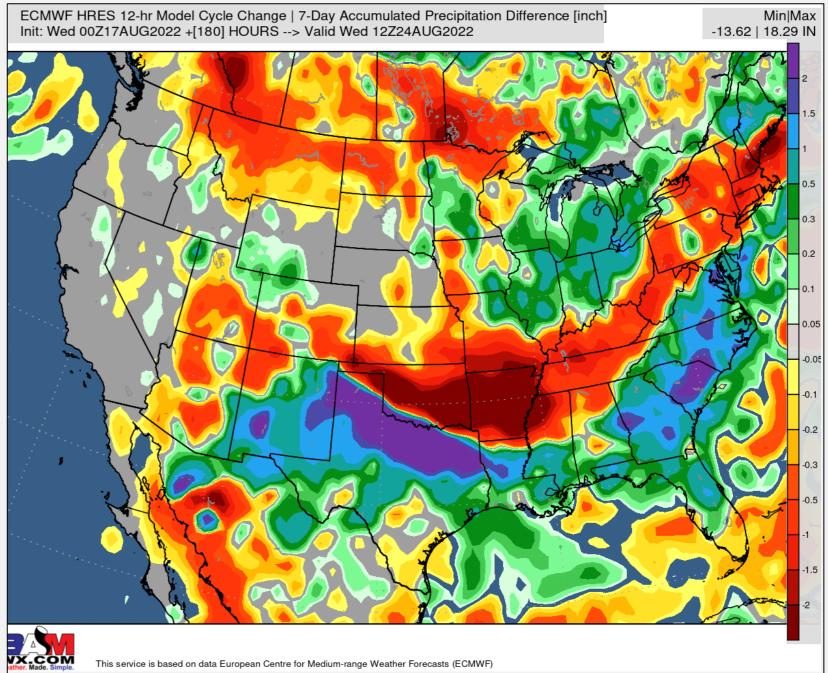

# 30-DAY RAIN/TEMP ANOMALY

Weather. Made. Simple.





# 7-DAY EVAPOTRANSPIRATION RATE

Weather. Made. Simple.





### GFS 1-5 DAY RAIN + (D1-D4 DROUGHT)



August 17, 2022 | PREPARED BY: BRET WALTS & KIRK HINZ

GFSv16 5-Day Precipitation [inch] | At Least Moderate Drought [D1-D4] Init: Wed 00Z17AUG2022 +[120] HOURS --> Valid Mon 00Z22AUG2022

Min|Max 0.0 | 9.1 INCH



# GFS 6-10 DAY RAIN + (D1-D4 DROUGHT)



August 17, 2022 | PREPARED BY: BRET WALTS & KIRK HINZ

GFSv16 5-Day Precipitation [inch] | At Least Moderate Drought [D1-D4] Init: Wed 00Z17AUG2022 +[240] HOURS --> Valid Sat 00Z27AUG2022

Min|Max 0.0 | 13.3 INCH



### BAMWX AM PRECIP TRENDS

WX.COM Weather. Made. Simple.

August 17, 2022 | PREPARED BY: BRET WALTS & KIRK HINZ

#### Week 1 Euro Precip



#### Week 1 Euro Changes



#### Week 1 GFS Precip



#### Week 1 GFS Changes



# BAMWX AM PRECIP DATA



August 17, 2022 | PREPARED BY: BRET WALTS & KIRK HINZ

EPS GEFS GFS



















# BAMWX AM PRECIP DATA CHANGES



August 17, 2022 | PREPARED BY: BRET WALTS & KIRK HINZ

**EPS GEFS GFS** GEFSv12 12-hr Model Cycle Change | 5-Day Accumulated Precipitation Difference [inch Init: Wed 00Z17AUG2022 +[120] HOURS --> Valid Mon 00Z22AUG2022 ECMWF EPS 12-hr Model Cycle Change | 5-Day Accumulated Precipitation Difference [inch] Init: Wed 00Z17AUG2022 +[120] HOURS --> Valid Mon 00Z22AUG2022 GFSv16 12-hr Model Cycle Change | 5-Day Accumulated Precipitation Difference [inch] Init: Wed 00Z17AUG2022 +[120] HOURS --> Valid Mon 00Z22AUG2022 1 - 5 DAY ECMWF EPS 12-hr Model Cycle Change | 5-Day Accumulated Precipitation Dif