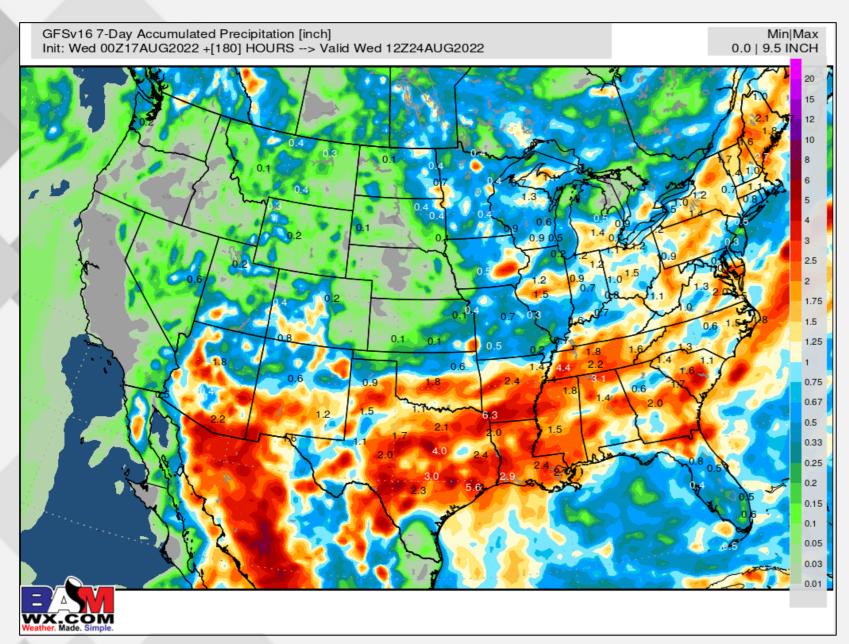

LY

Weather. Made. Simple.





# 7-DAY EVAPOTRANSPIRATION RATE

Weather. Made. Simple.





### GFS 1-5 DAY RAIN + (D1-D4 DROUGHT)



August 17, 2022 | PREPARED BY: BRET WALTS & KIRK HINZ

GFSv16 5-Day Precipitation [inch] | At Least Moderate Drought [D1-D4] Init: Wed 00Z17AUG2022 +[120] HOURS --> Valid Mon 00Z22AUG2022

Min|Max 0.0 | 9.1 INCH



# GFS 6-10 DAY RAIN + (D1-D4 DROUGHT)



August 17, 2022 | PREPARED BY: BRET WALTS & KIRK HINZ

GFSv16 5-Day Precipitation [inch] | At Least Moderate Drought [D1-D4] Init: Wed 00Z17AUG2022 +[240] HOURS --> Valid Sat 00Z27AUG2022

Min|Max 0.0 | 13.3 INCH



### BAMWX AM PRECIP TRENDS

WX.COM Weather. Made. Simple.

August 17, 2022 | PREPARED BY: BRET WALTS & KIRK HINZ

#### Week 1 Euro Precip



#### Week 1 Euro Changes



#### Week 1 GFS Precip



#### Week 1 GFS Changes



# BAMWX AM PRECIP DATA



August 17, 2022 | PREPARED BY: BRET WALTS & KIRK HINZ

EPS GEFS GFS



















# BAMWX AM PRECIP DATA CHANGES



August 17, 2022 | PREPARED BY: BRET WALTS & KIRK HINZ

**EPS GEFS GFS** GEFSv12 12-hr Model Cycle Change | 5-Day Accumulated Precipitation Difference [inch Init: Wed 00Z17AUG2022 +[120] HOURS --> Valid Mon 00Z22AUG2022 ECMWF EPS 12-hr Model Cycle Change | 5-Day Accumulated Precipitation Difference [inch] Init: Wed 00Z17AUG2022 +[120] HOURS --> Valid Mon 00Z22AUG2022 GFSv16 12-hr Model Cycle Change | 5-Day Accumulated Precipitation Difference [inch] Init: Wed 00Z17AUG2022 +[120] HOURS --> Valid Mon 00Z22AUG2022 1 - 5 DAY ECMWF EPS 12-hr Model Cycle Change | 5-Day Accumulated Precipitation Difference [inch] GEFSv12 12-