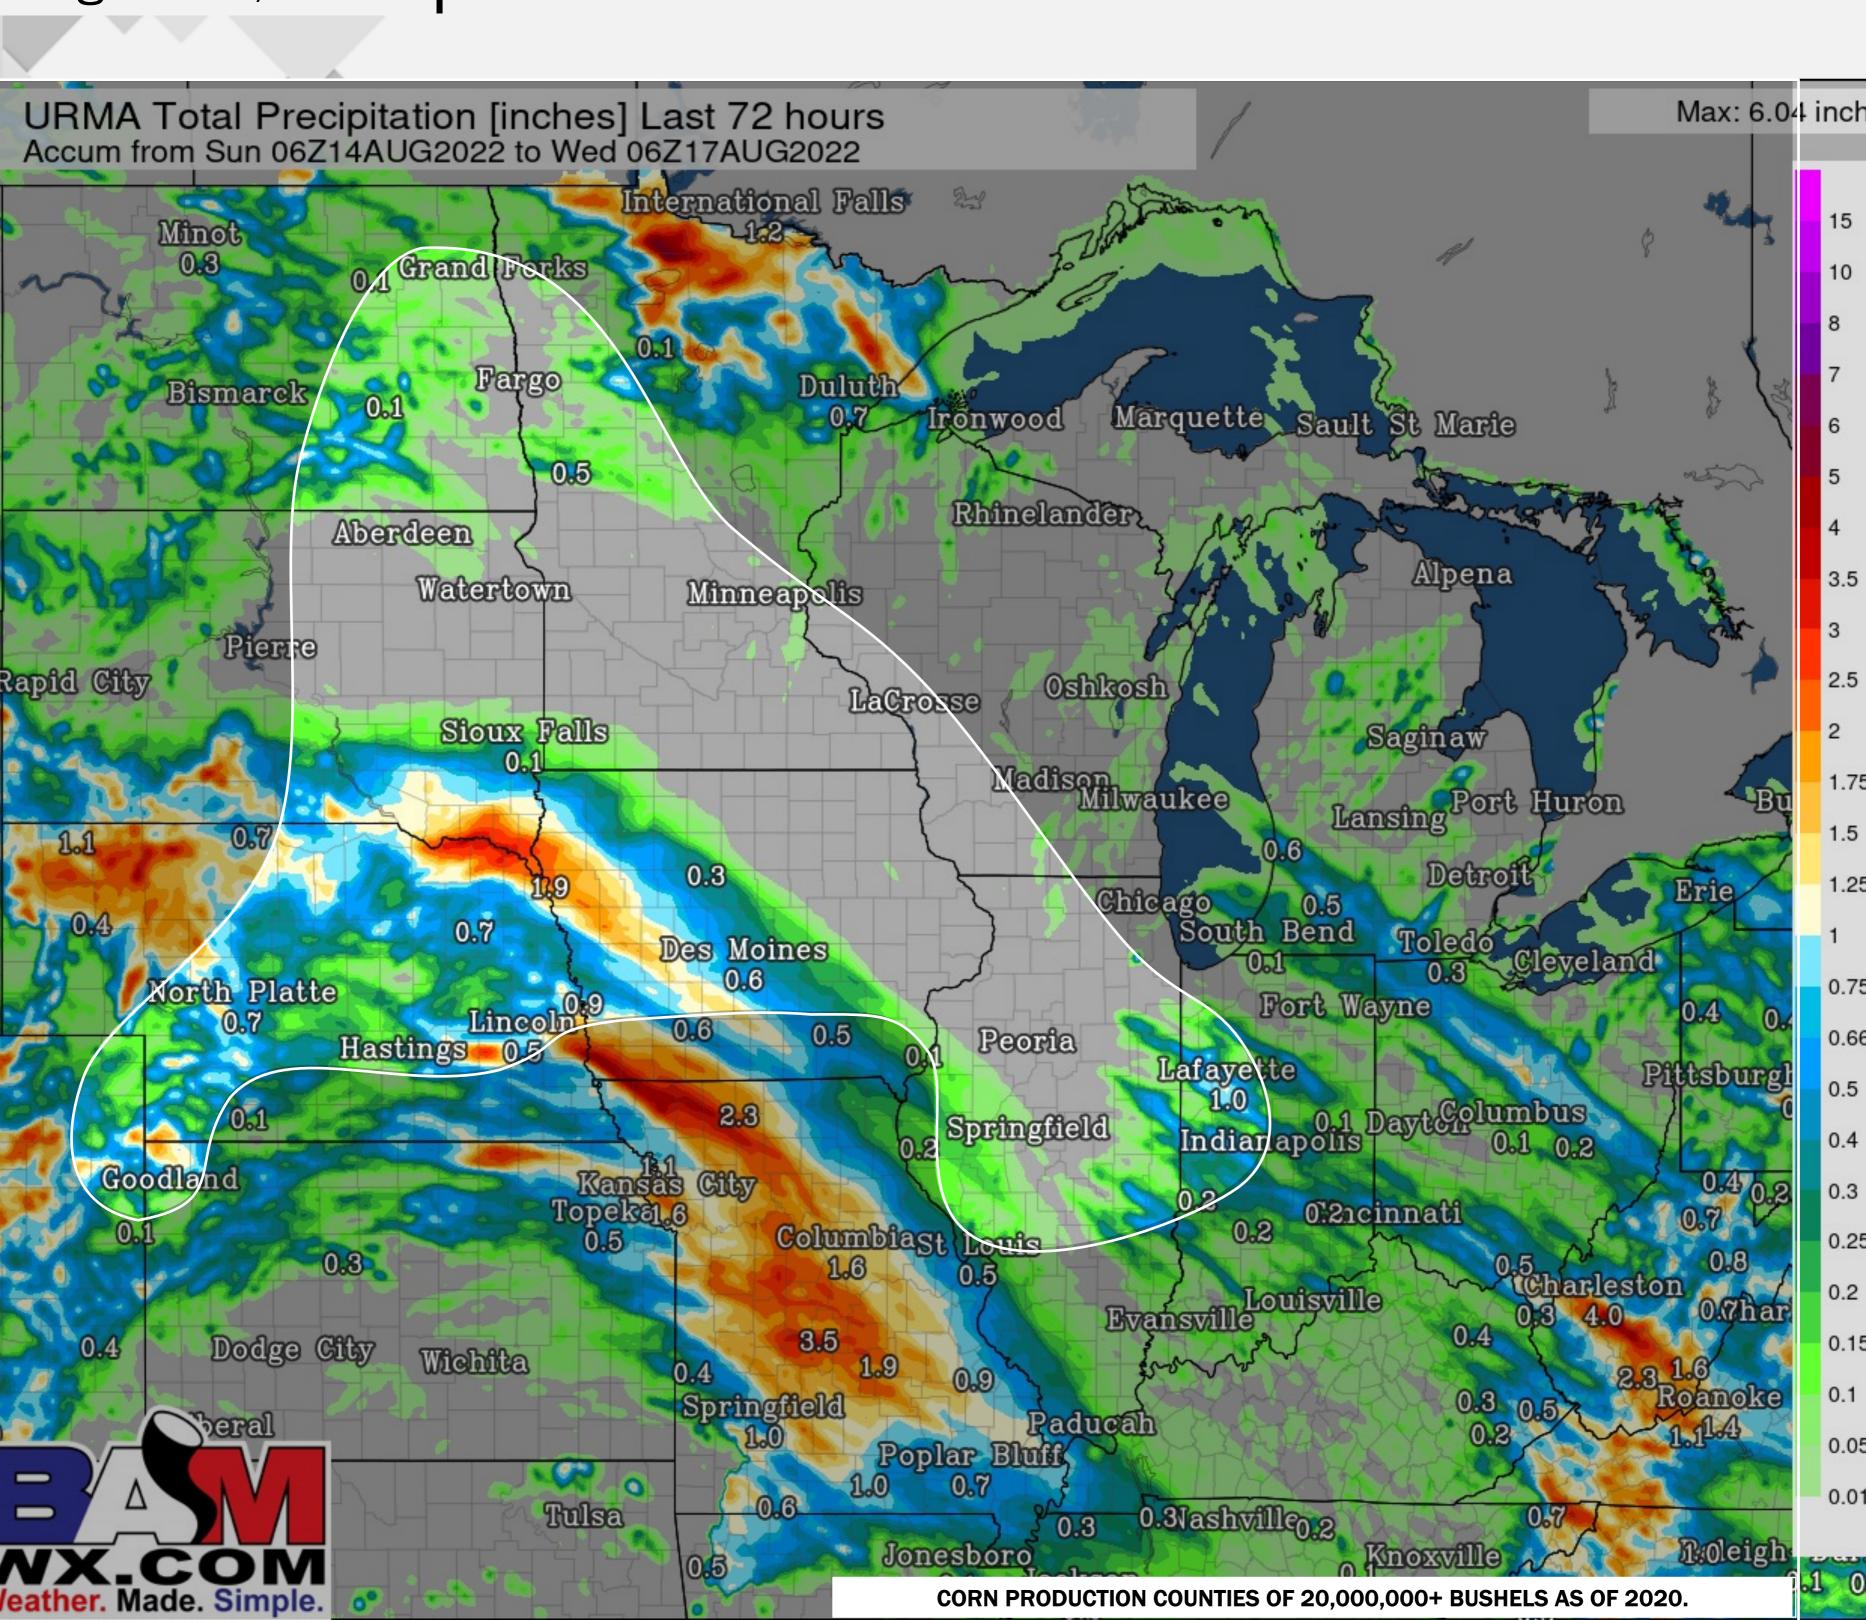

### BAMWX AM AG WEATHER REPORT



August 17, 2022 | PREPARED BY: BRET WALTS & KIRK HINZ

#### **Storm Dates:**

| August 19 - 21  | Upper-Level Low Pressure System |
|-----------------|---------------------------------|
| August 22 - 24  | Storm System (South)            |
| August 25 - 27  | Storm System                    |
| September 3 - 5 | Storm System                    |

Week 1: Start: 8/17 End: 8/23









Week 2: Start: 8/24 End: 8/30

### BAMWX 24-HOUR OBS. RAINFALL





### BAMWX 72-HOUR OBS. RAINFALL





### BAMWX 7-DAY OBS. RAINFALL





# 30-DAY RAIN/TEMP ANOMALY

Weather. Made. Simple.





# 7-DAY EVAPOTRANSPIRATION RATE

Weather. Made. Simple.





### GFS 1-5 DAY RAIN + (D1-D4 DROUGHT)



August 17, 2022 | PREPARED BY: BRET WALTS & KIRK HINZ

GFSv16 5-Day Precipitation [inch] | At Least Moderate Drought [D1-D4] Init: Wed 00Z17AUG2022 +[120] HOURS --> Valid Mon 00Z22AUG2022

Min|Max 0.0 | 9.1 INCH



# GFS 6-10 DAY RAIN + (D1-D4 DROUGHT)



August 17, 2022 | PREPARED BY: BRET WALTS & KIRK HINZ

GFSv16 5-Day Precipitation [inch] | At Least Moderate Drought [D1-D4] Init: Wed 00Z17AUG2022 +[240] HOURS --> Valid Sat 00Z27AUG2022

Min|Max 0.0 | 13.3 INCH



### BAMWX AM PRECIP TRENDS

WX.COM Weather. Made. Simple.

August 17, 2022 | PREPARED BY: BRET WALTS & KIRK HINZ

#### Week 1 Euro P