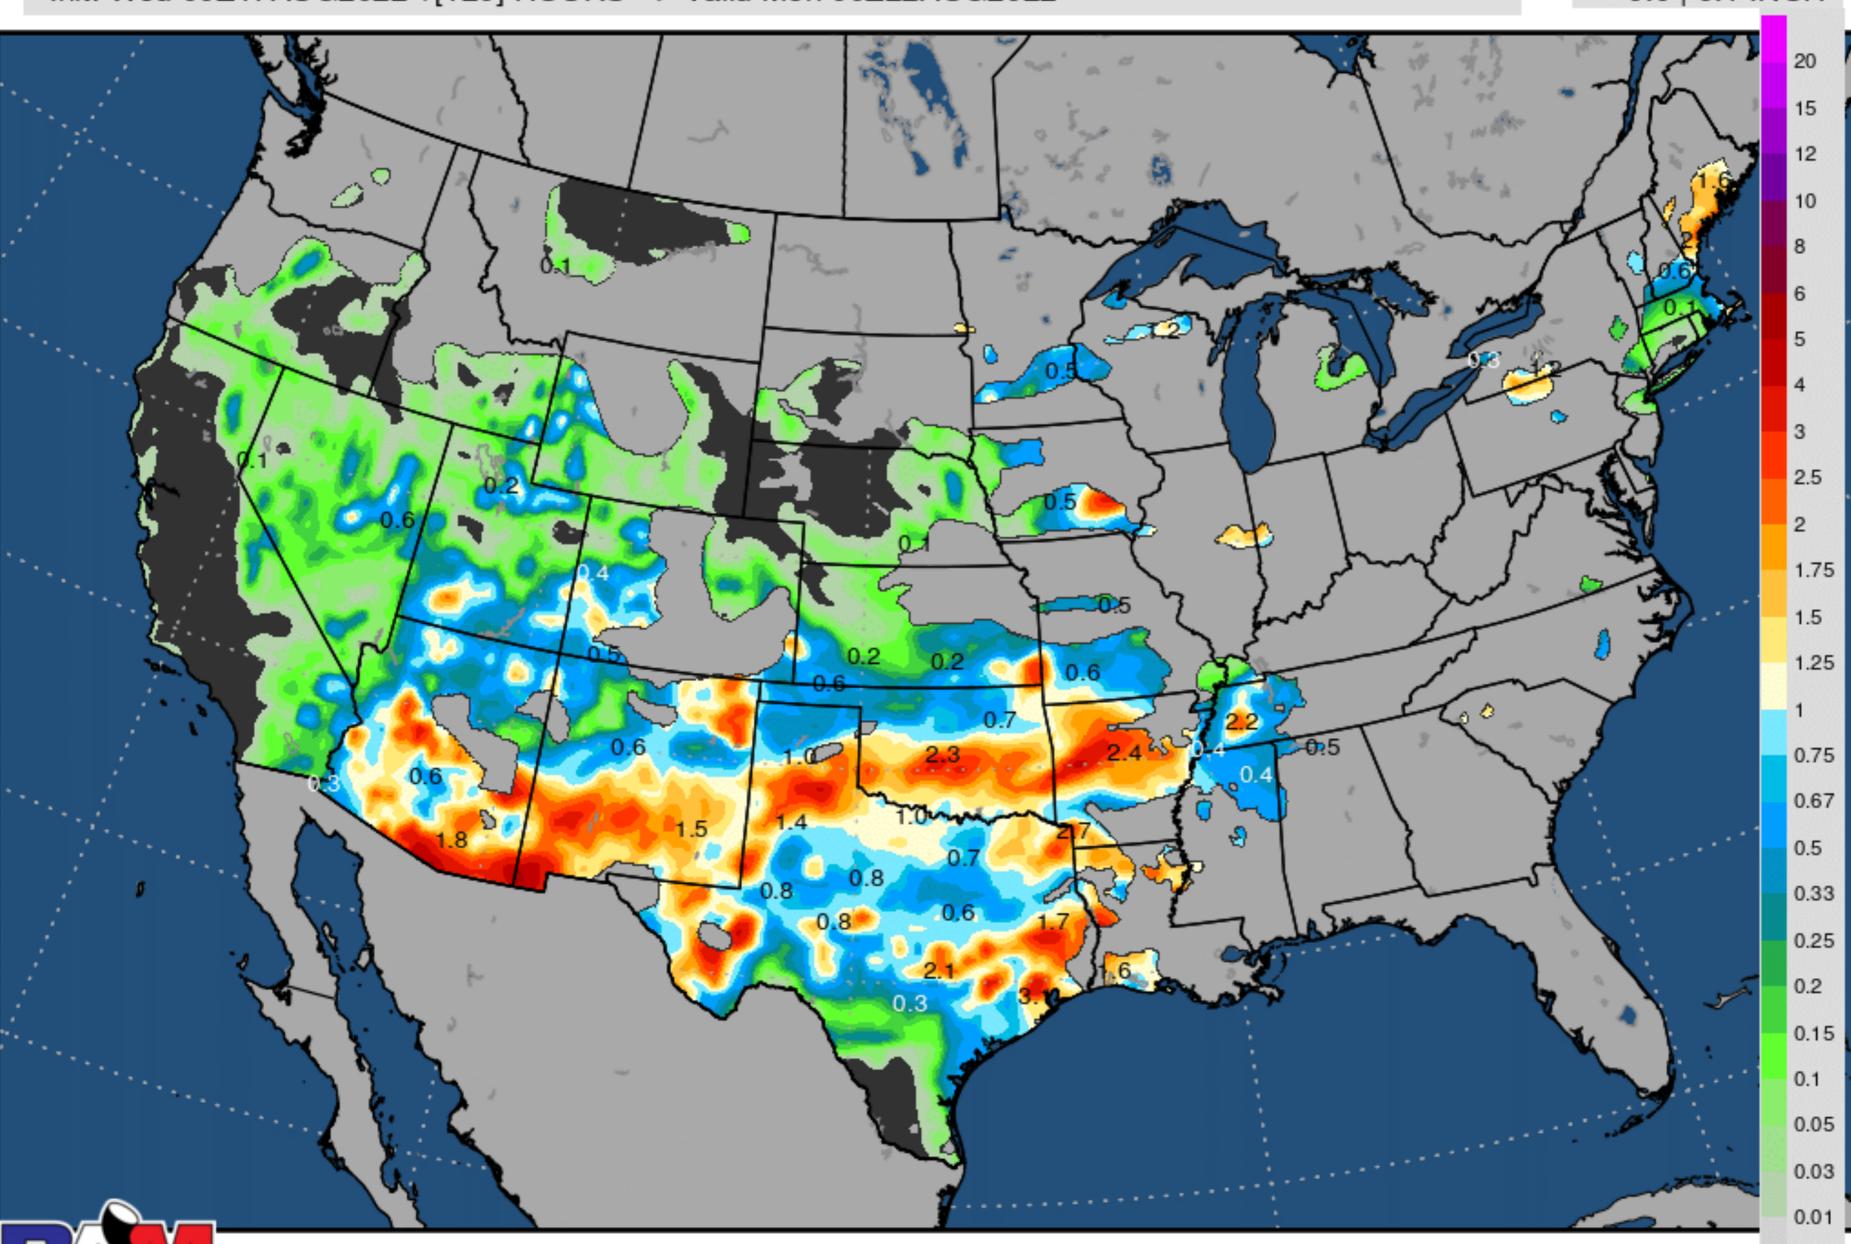

per-Level Low Pressure System |
|-----------------|---------------------------------|
| August 22 - 24  | Storm System (South)            |
| August 25 - 27  | Storm System                    |
| September 3 - 5 | Storm System                    |

Week 1: Start: 8/17 End: 8/23









Week 2: Start: 8/24 End: 8/30

### BAMWX 24-HOUR OBS. RAINFALL





### BAMWX 72-HOUR OBS. RAINFALL





### BAMWX 7-DAY OBS. RAINFALL





# 30-DAY RAIN/TEMP ANOMALY

Weather. Made. Simple.





# 7-DAY EVAPOTRANSPIRATION RATE

Weather. Made. Simple.





### GFS 1-5 DAY RAIN + (D1-D4 DROUGHT)



August 17, 2022 | PREPARED BY: BRET WALTS & KIRK HINZ

GFSv16 5-Day Precipitation [inch] | At Least Moderate Drought [D1-D4] Init: Wed 00Z17AUG2022 +[120] HOURS --> Valid Mon 00Z22AUG2022

Min|Max 0.0 | 9.1 INCH



# GFS 6-10 DAY RAIN + (D1-D4 DROUGHT)



August 17, 2022 | PREPARED BY: BRET WALTS & KIRK HINZ

GFSv16 5-Day Precipitation [inch] | At Least Moderate Drought [D1-D4] Init: Wed 00Z17AUG2022 +[240] HOURS --> Valid Sat 00Z27AUG2022

Min|Max 0.0 | 13.3 INCH



### BAMWX AM PRECIP TRENDS

WX.COM Weather. Made. Simple.

August 17, 2022 | PREPARED BY: BRET WALTS & KIRK HINZ

#### Week 1 Euro Precip



#### Week 1 Euro Changes



#### Week 1 GFS Precip



#### Week 1 GFS Changes



# BAMWX AM PRECIP DATA



August 17, 2022 | PREPARED BY: BRET WALTS & KIRK HINZ

EPS GEFS GFS



















# BAMWX AM PRECIP DATA CHANGES



August 17, 2022 | PREPARED BY: BRET WALTS & KIRK HINZ

**EPS GEFS GFS** GEFSv12 12-hr Model Cycle Change | 5-Day Accumulated Precipitation Difference [inch Init: Wed 00Z17A