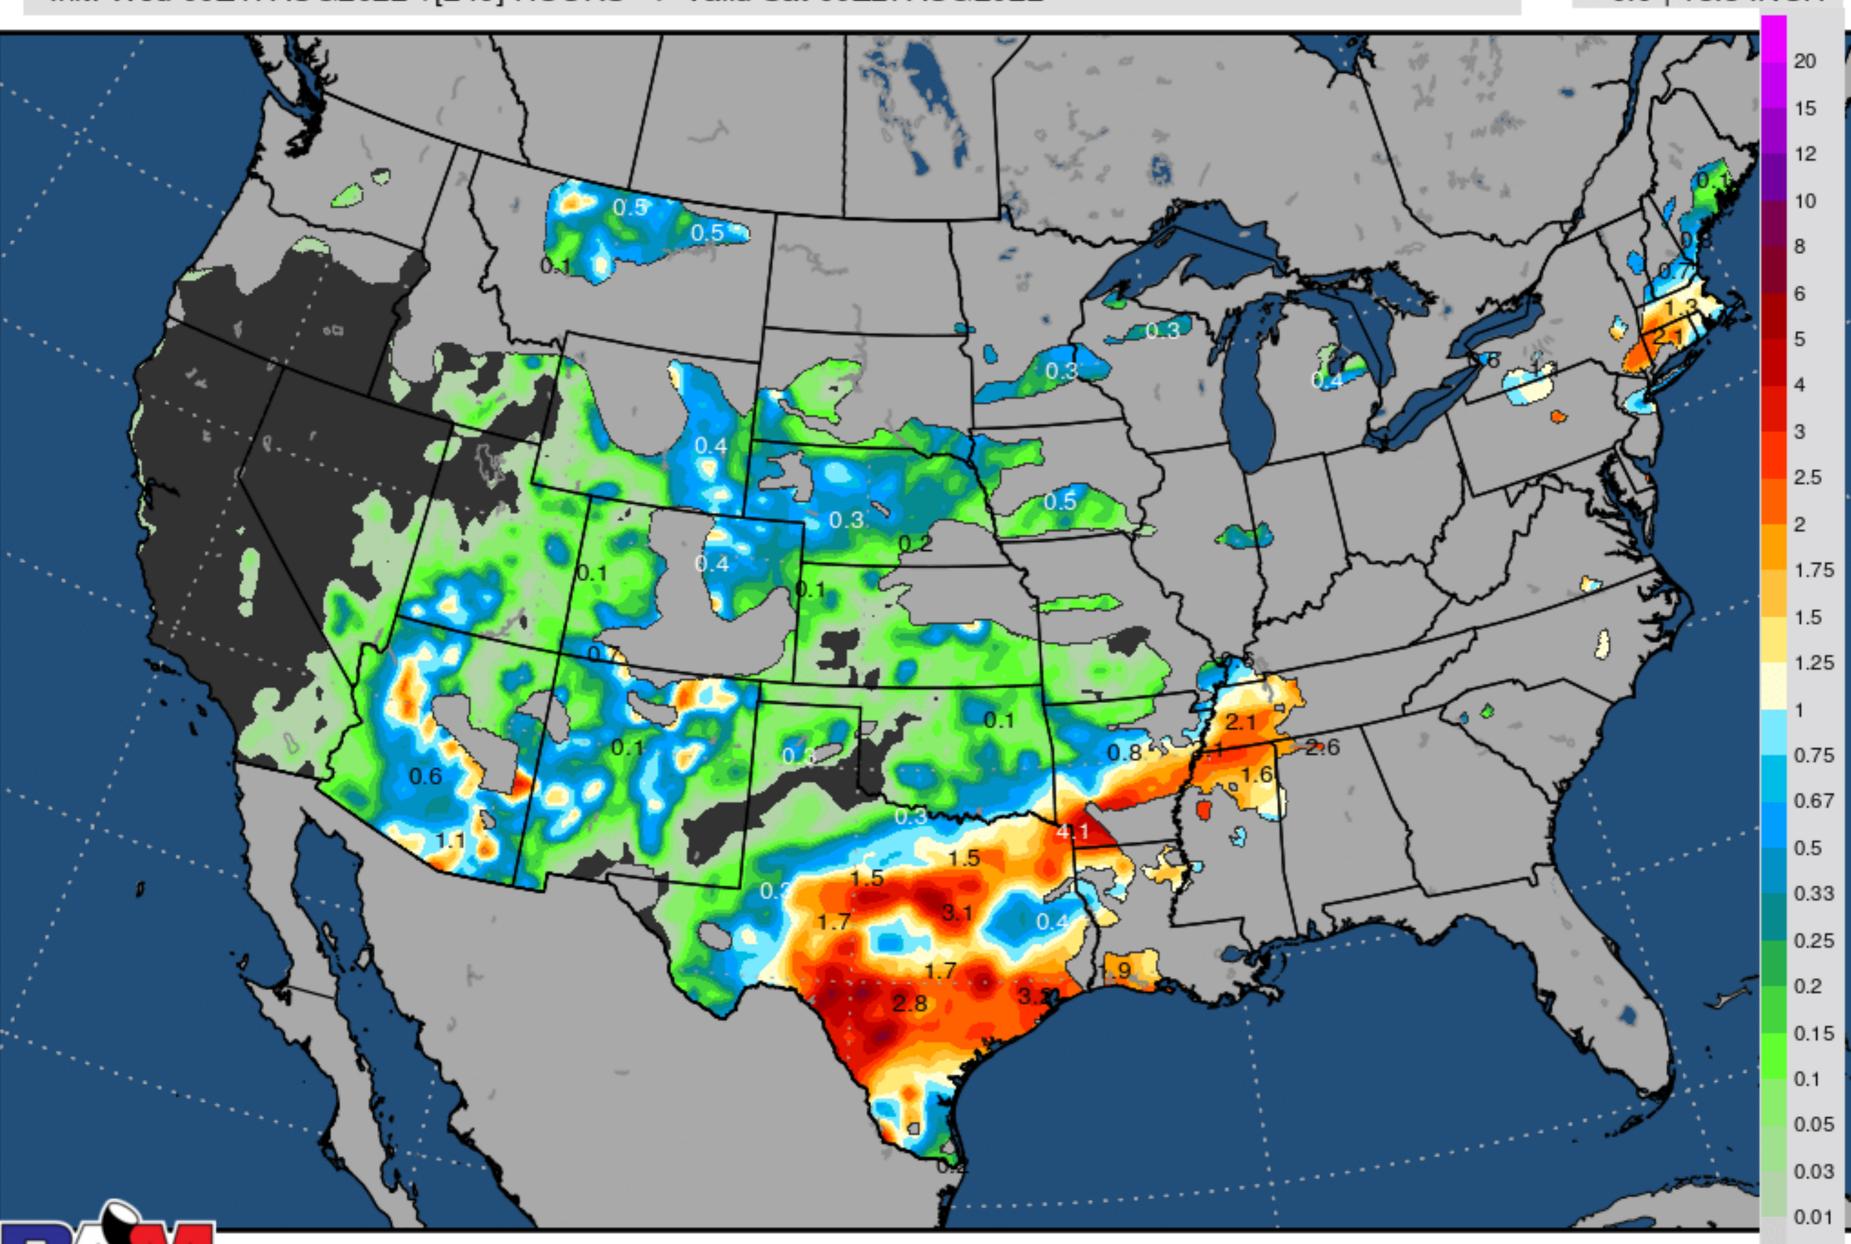

Start: 8/17 End: 8/23









Week 2: Start: 8/24 End: 8/30

### BAMWX 24-HOUR OBS. RAINFALL





### BAMWX 72-HOUR OBS. RAINFALL





### BAMWX 7-DAY OBS. RAINFALL





# 30-DAY RAIN/TEMP ANOMALY

Weather. Made. Simple.





# 7-DAY EVAPOTRANSPIRATION RATE

Weather. Made. Simple.





### GFS 1-5 DAY RAIN + (D1-D4 DROUGHT)



August 17, 2022 | PREPARED BY: BRET WALTS & KIRK HINZ

GFSv16 5-Day Precipitation [inch] | At Least Moderate Drought [D1-D4] Init: Wed 00Z17AUG2022 +[120] HOURS --> Valid Mon 00Z22AUG2022

Min|Max 0.0 | 9.1 INCH



# GFS 6-10 DAY RAIN + (D1-D4 DROUGHT)



August 17, 2022 | PREPARED BY: BRET WALTS & KIRK HINZ

GFSv16 5-Day Precipitation [inch] | At Least Moderate Drought [D1-D4] Init: Wed 00Z17AUG2022 +[240] HOURS --> Valid Sat 00Z27AUG2022

Min|Max 0.0 | 13.3 INCH



### BAMWX AM PRECIP TRENDS

WX.COM Weather. Made. Simple.

August 17, 2022 | PREPARED BY: BRET WALTS & KIRK HINZ

#### Week 1 Euro Precip



#### Week 1 Euro Changes



#### Week 1 GFS Precip



#### Week 1 GFS Changes



# BAMWX AM PRECIP DATA



August 17, 2022 | PREPARED BY: BRET WALTS & KIRK HINZ

EPS GEFS GFS



















# BAMWX AM PRECIP DATA CHANGES



August 17, 2022 | PREPARED BY: BRET WALTS & KIRK HINZ

**EPS GEFS GFS** GEFSv12 12-hr Model Cycle Change | 5-Day Accumulated Precipitation Difference [inch Init: Wed 00Z17AUG2022 +[120] HOURS --> Valid Mon 00Z22AUG2022 ECMWF EPS 12-hr Model Cycle Change | 5-Day Accumulated Precipitation Difference [inch] Init: Wed 00Z17AUG2022 +[120] HOURS --> Valid Mon 00Z22AUG2022 GFSv16 12-hr Model Cycle Change | 5-Day Accumulated Precipit