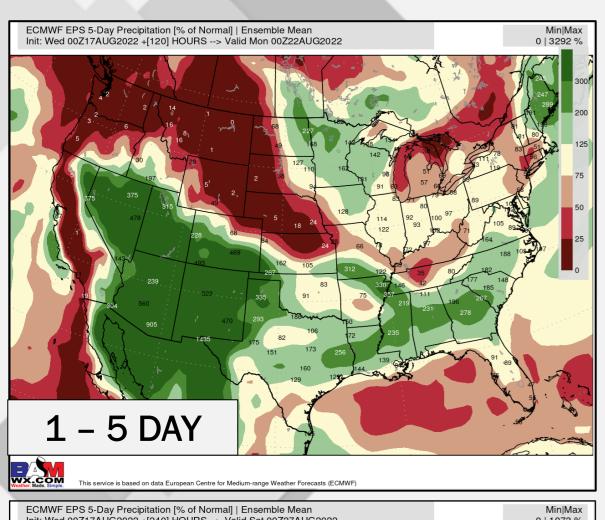

ROUGHT)



August 17, 2022 | PREPARED BY: BRET WALTS & KIRK HINZ

GFSv16 5-Day Precipitation [inch] | At Least Moderate Drought [D1-D4] Init: Wed 00Z17AUG2022 +[120] HOURS --> Valid Mon 00Z22AUG2022

Min|Max 0.0 | 9.1 INCH



# GFS 6-10 DAY RAIN + (D1-D4 DROUGHT)



August 17, 2022 | PREPARED BY: BRET WALTS & KIRK HINZ

GFSv16 5-Day Precipitation [inch] | At Least Moderate Drought [D1-D4] Init: Wed 00Z17AUG2022 +[240] HOURS --> Valid Sat 00Z27AUG2022

Min|Max 0.0 | 13.3 INCH



### BAMWX AM PRECIP TRENDS

WX.COM Weather. Made. Simple.

August 17, 2022 | PREPARED BY: BRET WALTS & KIRK HINZ

#### Week 1 Euro Precip



#### Week 1 Euro Changes



#### Week 1 GFS Precip



#### Week 1 GFS Changes



# BAMWX AM PRECIP DATA



August 17, 2022 | PREPARED BY: BRET WALTS & KIRK HINZ

EPS GEFS GFS



















# BAMWX AM PRECIP DATA CHANGES



August 17, 2022 | PREPARED BY: BRET WALTS & KIRK HINZ

**EPS GEFS GFS** GEFSv12 12-hr Model Cycle Change | 5-Day Accumulated Precipitation Difference [inch Init: Wed 00Z17AUG2022 +[120] HOURS --> Valid Mon 00Z22AUG2022 ECMWF EPS 12-hr Model Cycle Change | 5-Day Accumulated Precipitation Difference [inch] Init: Wed 00Z17AUG2022 +[120] HOURS --> Valid Mon 00Z22AUG2022 GFSv16 12-hr Model Cycle Change | 5-Day Accumulated Precipitation Difference [inch] Init: Wed 00Z17AUG2022 +[120] HOURS --> Valid Mon 00Z22AUG2022 1 - 5 DAY ECMWF EPS 12-hr Model Cycle Change | 5-Day Accumulated Precipitation Difference [inch] GEFSv12 12-hr Model Cycle Change | 5-Day Accumulated Precipitation Difference [inch] GFSv16 12-hr Model Cycle Change | 5-Day Accumulate