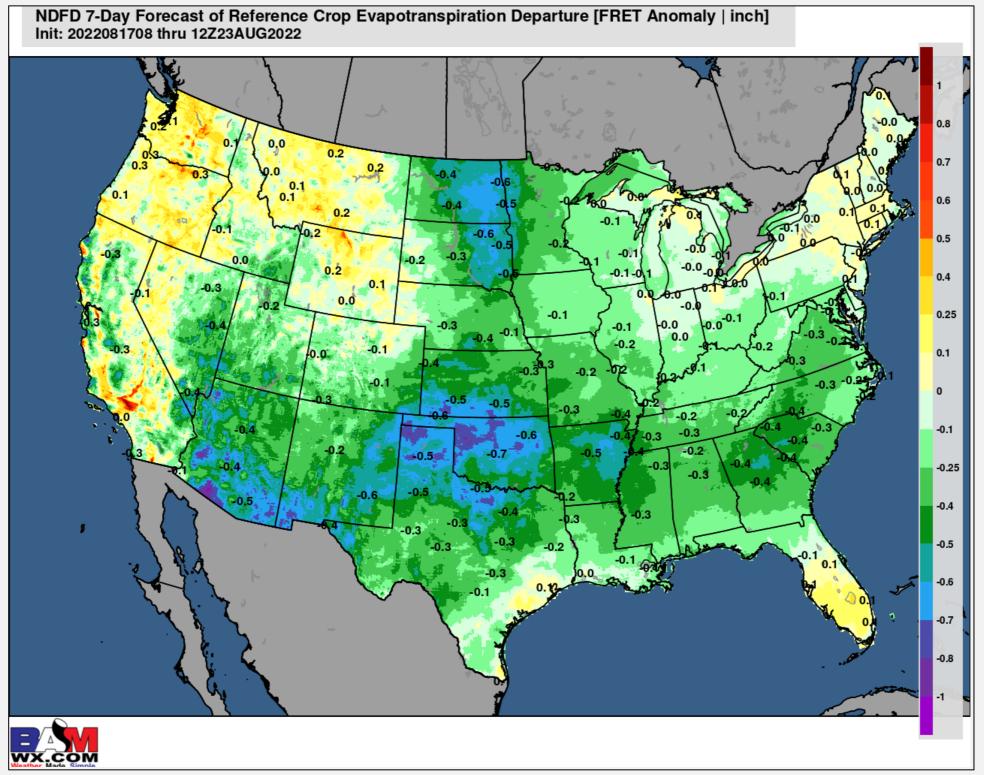

### BAMWX AM AG WEATHER REPORT



August 17, 2022 | PREPARED BY: BRET WALTS & KIRK HINZ

#### **Storm Dates:**

| August 19 - 21  | Upper-Level Low Pressure System |
|-----------------|---------------------------------|
| August 22 - 24  | Storm System (South)            |
| August 25 - 27  | Storm System                    |
| September 3 - 5 | Storm System                    |

Week 1: Start: 8/17 End: 8/23









Week 2: Start: 8/24 End: 8/30

### BAMWX 24-HOUR OBS. RAINFALL





### BAMWX 72-HOUR OBS. RAINFALL





### BAMWX 7-DAY OBS. RAINFALL





# 30-DAY RAIN/TEMP ANOMALY

Weather. Made. Simple.





# 7-DAY EVAPOTRANSPIRATION RATE

Weather. Made. Simple.





### GFS 1-5 DAY RAIN + (D1-D4 DROUGHT)



August 17, 2022 | PREPARED BY: BRET WALTS & KIRK HINZ

GFSv16 5-Day Precipitation [inch] | At Least Moderate Drought [D1-D4] Init: Wed 00Z17AUG2022 +[120] HOURS --> Valid Mon 00Z22AUG2022

Min|Max 0.0 | 9.1 INCH



# GFS 6-10 DAY RAIN + (D1-D4 DROUGHT)



August 17, 2022 | PREPARED BY: BRET WALTS & KIRK HINZ

GFSv16 5-Day Precipitation [inch] | At Least Moderate Drought [D1-D4] Init: Wed 00Z17AUG2022 +[240] HOURS --> Valid Sat 00Z27AUG2022

Min|Max 0.0 | 13.3 INCH



### BAMWX AM PRECIP TRENDS

WX.COM Weather. Made. Simple.

August 17, 2022 | PREPARED BY: BRET WALTS & KIRK HINZ

#### Week 1 Euro Precip



#### Week 1 Euro Changes



#### Week 1 GFS Precip



#### Week 1 GFS Changes



# BAMWX AM PRECIP DATA



August 17, 2022 | PREPARED BY: BRET