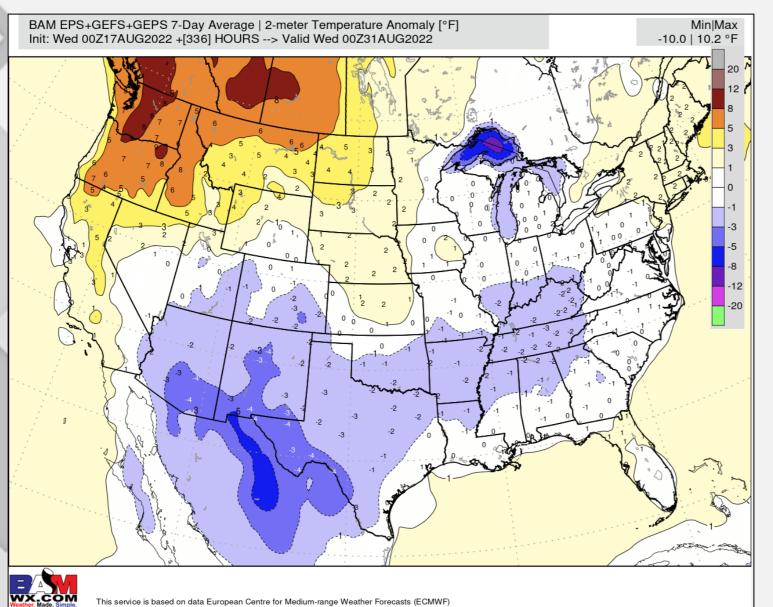

### BAMWX AM AG WEATHER REPORT



August 17, 2022 | PREPARED BY: BRET WALTS & KIRK HINZ

#### **Storm Dates:**

| August 19 - 21  | Upper-Level Low Pressure System |
|-----------------|---------------------------------|
| August 22 - 24  | Storm System (South)            |
| August 25 - 27  | Storm System                    |
| September 3 - 5 | Storm System                    |

Week 1: Start: 8/17 End: 8/23









Week 2: Start: 8/24 End: 8/30

### BAMWX 24-HOUR OBS. RAINFALL





### BAMWX 72-HOUR OBS. RAINFALL





### BAMWX 7-DAY OBS. RAINFALL





# 30-DAY RAIN/TEMP ANOMALY

Weather. Made. Simple.





# 7-DAY EVAPOTRANSPIRATION RATE

Weather. Made. Simple.





### GFS 1-5 DAY RAIN + (D1-D4 DROUGHT)



August 17, 2022 | PREPARED BY: BRET WALTS & KIRK HINZ

GFSv16 5-Day Precipitation [inch] | At Least Moderate Drought [D1-D4] Init: Wed 00Z17AUG2022 +[120] HOURS --> Valid Mon 00Z22AUG2022

Min|Max 0.0 | 9.1 INCH



# GFS 6-10 DAY RAIN + (D1-D4 DROUGHT)



August 17, 2022 | PREPARED BY: BRET WALTS & KIRK HINZ

GFSv16 5-Day Precipitation [inch] | At Least Moderate Drought [D1-D4] Init: Wed 00Z17AUG2022 +[240] HOURS --> Valid Sat 00Z27AUG2022

Min|Max 0.0 | 13.3 INCH



### BAMWX AM PRECIP TRE