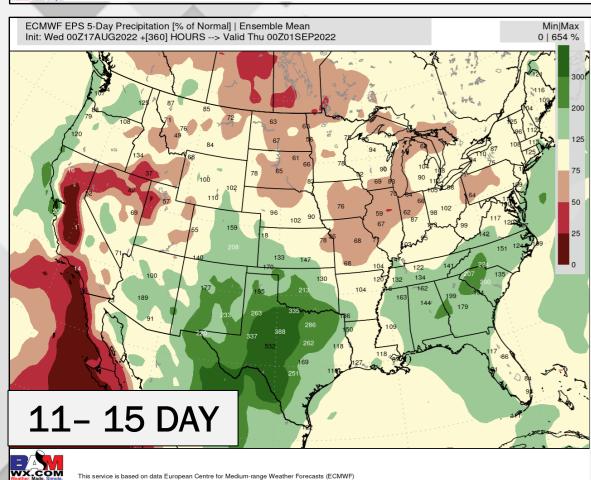

HT)



August 17, 2022 | PREPARED BY: BRET WALTS & KIRK HINZ

GFSv16 5-Day Precipitation [inch] | At Least Moderate Drought [D1-D4] Init: Wed 00Z17AUG2022 +[120] HOURS --> Valid Mon 00Z22AUG2022

Min|Max 0.0 | 9.1 INCH



# GFS 6-10 DAY RAIN + (D1-D4 DROUGHT)



August 17, 2022 | PREPARED BY: BRET WALTS & KIRK HINZ

GFSv16 5-Day Precipitation [inch] | At Least Moderate Drought [D1-D4] Init: Wed 00Z17AUG2022 +[240] HOURS --> Valid Sat 00Z27AUG2022

Min|Max 0.0 | 13.3 INCH



### BAMWX AM PRECIP TRENDS

WX.COM Weather. Made. Simple.

August 17, 2022 | PREPARED BY: BRET WALTS & KIRK HINZ

#### Week 1 Euro Precip



#### Week 1 Euro Changes



#### Week 1 GFS Precip



#### Week 1 GFS Changes



# BAMWX AM PRECIP DATA



August 17, 2022 | PREPARED BY: BRET WALTS & KIRK HINZ

EPS GEFS GFS



















# BAMWX AM PRECIP DATA CHANGES



August 17, 2022 | PREPARED BY: BRET WALTS & KIRK HINZ

**EPS GEFS GFS** GEFSv12 12-hr Model Cycle Change | 5-Day Accumulated Precipitation Difference [inch Init: Wed 00Z17AUG2022 +[120] HOURS --> Valid Mon 00Z22AUG2022 ECMWF EPS 12-hr Model Cycle Change | 5-Day Accumulated Precipitation Difference [inch] Init: Wed 00Z17AUG2022 +[120] HOURS --> Valid Mon 00Z22AUG2022 GFSv16 12-hr Model Cycle Change | 5-Day Accumulated Precipitation Difference [inch] Init: Wed 00Z17AUG2022 +[120] HOURS --> Valid Mon 00Z22AUG2022 1 - 5 DAY ECMWF EPS 12-hr Model Cycle Change | 5-Day Accumulated Precipitation Difference [inch] GEFSv12 12-hr Model Cycle Change | 5-Day Accumulated Precipitation Difference [inch] GFSv16 12-hr Model Cycle Change | 5-Day Accumulated Pr