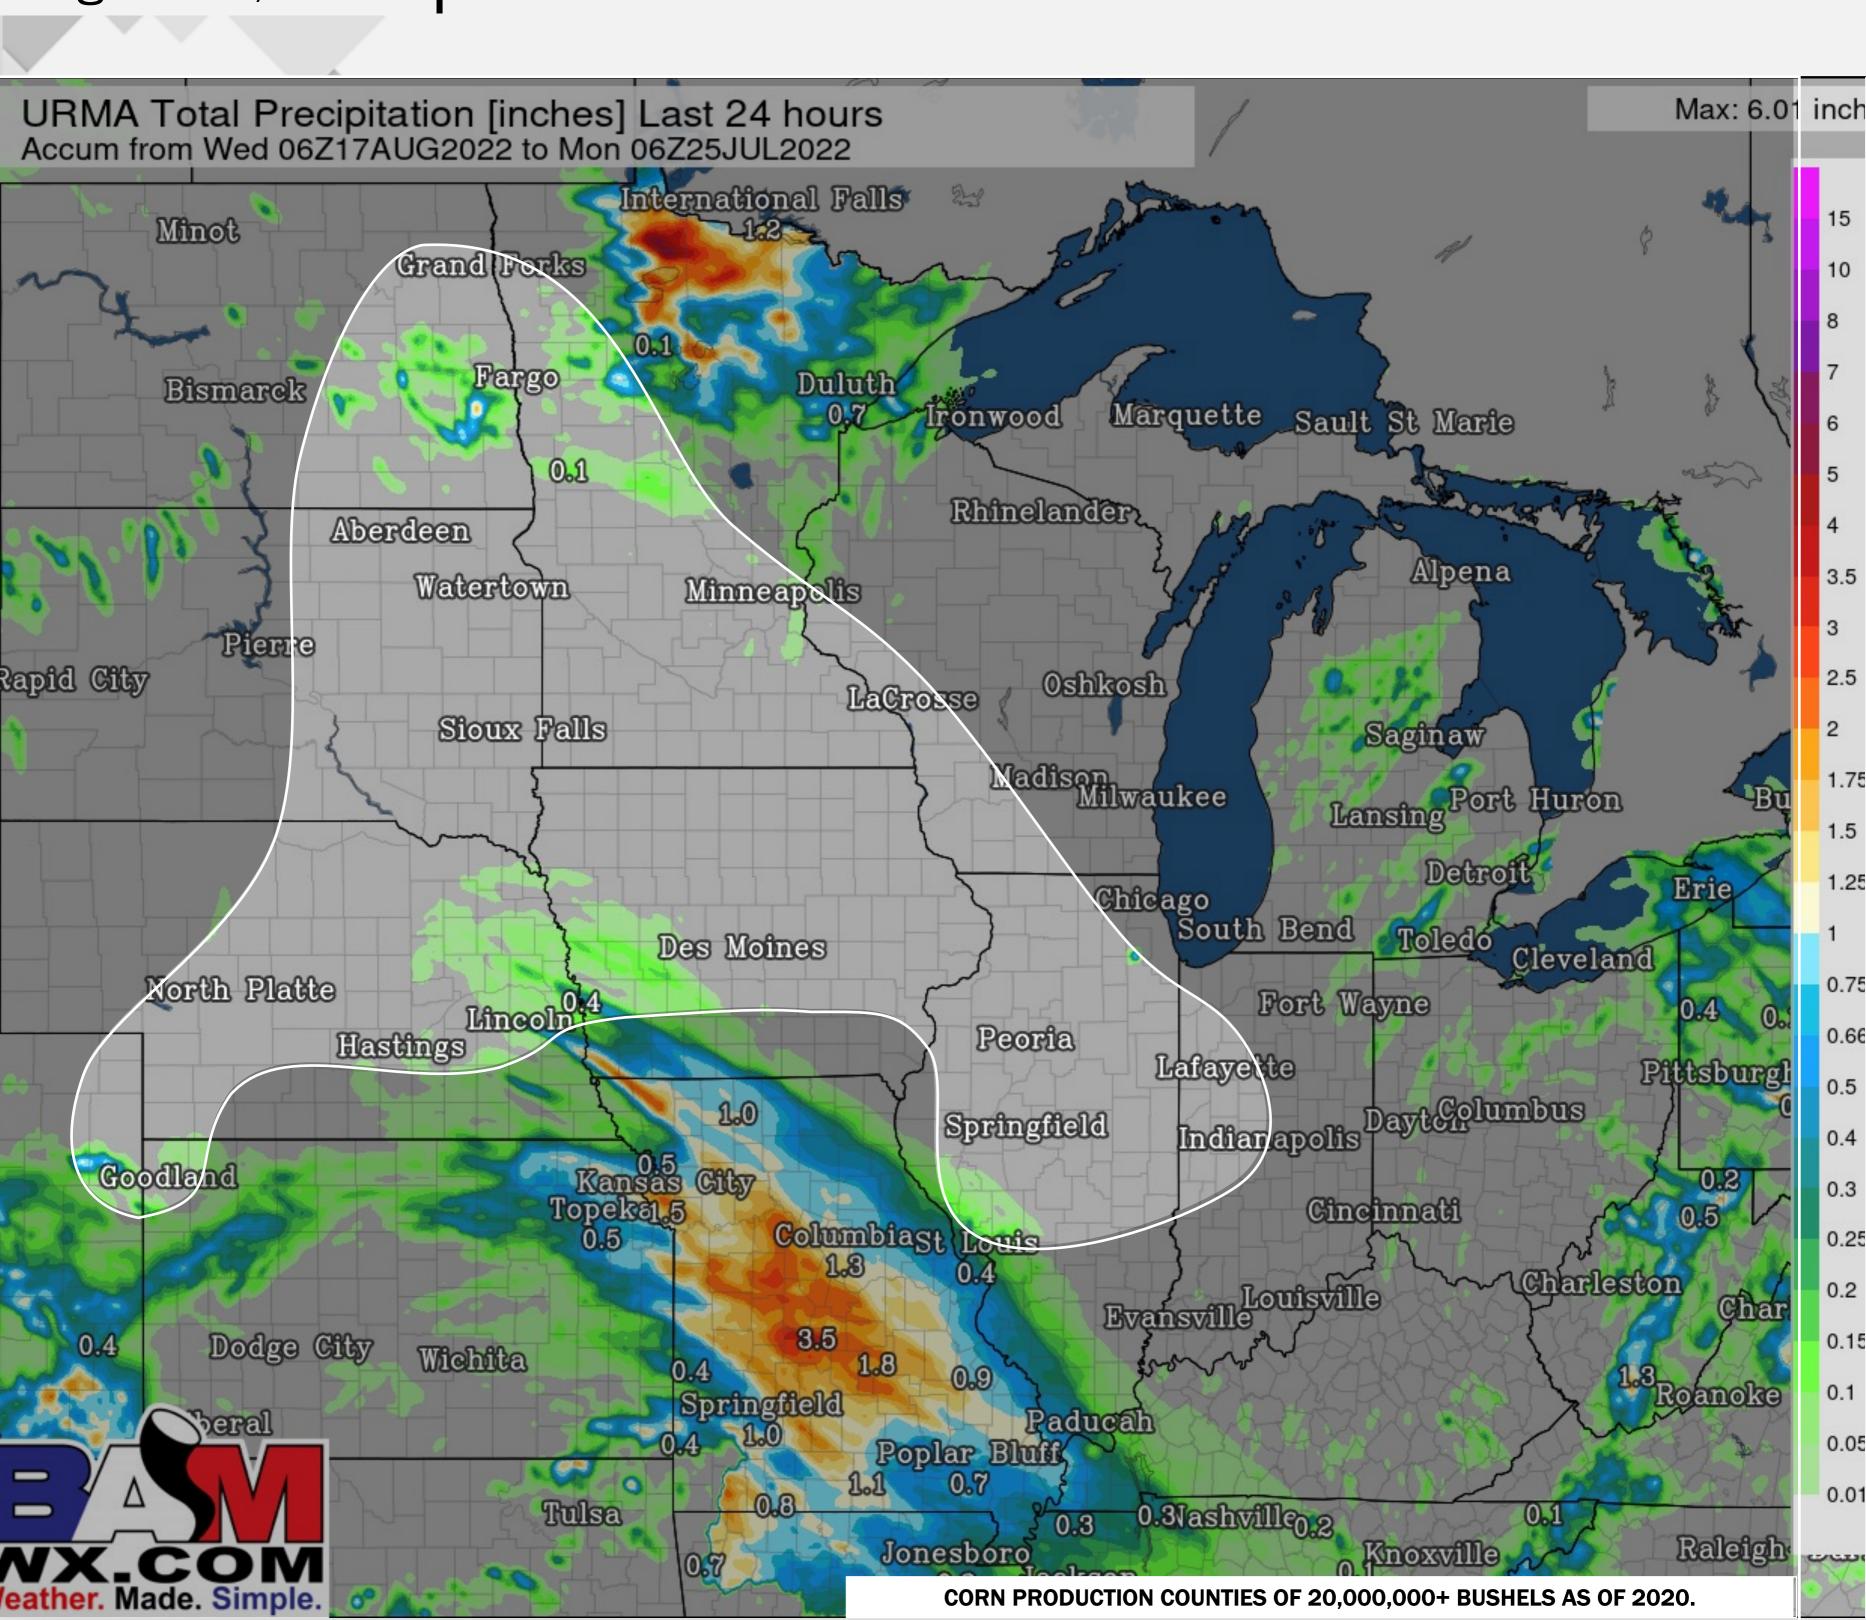

### BAMWX AM AG WEATHER REPORT



August 17, 2022 | PREPARED BY: BRET WALTS & KIRK HINZ

#### **Storm Dates:**

| August 19 - 21  | Upper-Level Low Pressure System |
|-----------------|---------------------------------|
| August 22 - 24  | Storm System (South)            |
| August 25 - 27  | Storm System                    |
| September 3 - 5 | Storm System                    |

Week 1: Start: 8/17 End: 8/23









Week 2: Start: 8/24 End: 8/30

### BAMWX 24-HOUR OBS. RAINFALL





### BAMWX 72-HOUR OBS. RAINFALL





### BAMWX 7-DAY OBS. RAINFALL





# 30-DAY RAIN/TEMP ANOMALY

Weather. Made. Simple.





# 7-DAY EVAPOTRANSPIRATION RATE

Weather. Made. Simple.





### GFS 1-5 DAY RAIN + (D1-D4 DROUGHT)



August 17, 2022 | PREPARED BY: BRET WALTS & KIRK HINZ

GFSv16 5-Day Precipitation [inch] | At Least Moderate Drought [D1-D4] Init: Wed 00Z17AUG2022 +[120] HOURS --> Valid Mon 00Z22AUG2022

Min|Max 0.0 | 9.1 INCH



# GFS 6-10 DAY RAIN + (D1-D4 DROUGHT)



August 17, 2022 | PREPARED BY: BRET WALTS & KIRK HINZ

GFSv16 5-Day Precipitation [inch] | At Least Moderate Drought [D1-D4] Init: Wed 00Z17AUG2022 +[240] HOURS --> Valid Sat 00Z27AUG2022

Min|Max 0.0 | 13.3 INCH



### BAMWX AM PRECIP TRENDS

WX.COM Weather. Made. Simple.

August 17, 2022 | PREPARED BY: BRET