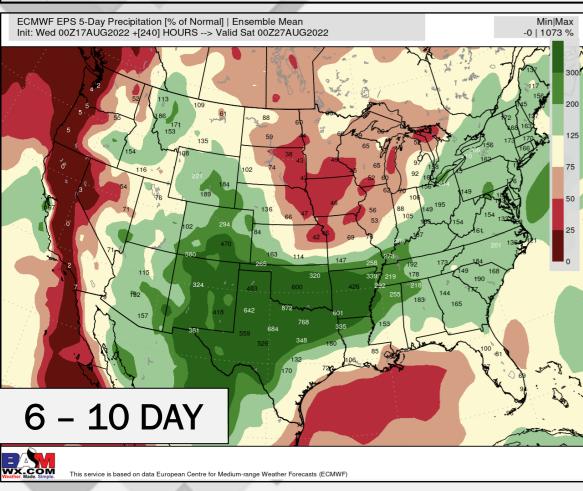

UGHT)



August 17, 2022 | PREPARED BY: BRET WALTS & KIRK HINZ

GFSv16 5-Day Precipitation [inch] | At Least Moderate Drought [D1-D4] Init: Wed 00Z17AUG2022 +[120] HOURS --> Valid Mon 00Z22AUG2022

Min|Max 0.0 | 9.1 INCH



# GFS 6-10 DAY RAIN + (D1-D4 DROUGHT)



August 17, 2022 | PREPARED BY: BRET WALTS & KIRK HINZ

GFSv16 5-Day Precipitation [inch] | At Least Moderate Drought [D1-D4] Init: Wed 00Z17AUG2022 +[240] HOURS --> Valid Sat 00Z27AUG2022

Min|Max 0.0 | 13.3 INCH



### BAMWX AM PRECIP TRENDS

WX.COM Weather. Made. Simple.

August 17, 2022 | PREPARED BY: BRET WALTS & KIRK HINZ

#### Week 1 Euro Precip



#### Week 1 Euro Changes



#### Week 1 GFS Precip



#### Week 1 GFS Changes



# BAMWX AM PRECIP DATA



August 17, 2022 | PREPARED BY: BRET WALTS & KIRK HINZ

EPS GEFS GFS



















# BAMWX AM PRECIP DATA CHANGES



August 17, 2022 | PREPARED BY: BRET WALTS & KIRK HINZ

**EPS GEFS GFS** GEFSv12 12-hr Model Cycle Change | 5-Day Accumulated Precipitation Difference [inch Init: Wed 00Z17AUG2022 +[120] HOURS --> Valid Mon 00Z22AUG2022 ECMWF EPS 12-hr Model Cycle Change | 5-Day Accumulated Precipitation Difference [inch] Init: Wed 00Z17AUG2022 +[120] HOURS --> Valid Mon 00Z22AUG2022 GFSv16 12-hr Model Cycle Change | 5-Day Accumulated Precipitation Difference [inch] Init: Wed 00Z17AUG2022 +[120] HOURS --> Valid Mon 00Z22AUG2022 1 - 5 DAY ECMWF EPS 12-hr Model Cycle Change | 5-Day Accumulated Precipitation Difference [inch] GEFSv12 12-hr Model Cycle Change | 5-Day Accumulated Precipitation Difference [inch] GFSv16 12-hr Model Cycle Change | 5-Day Accumulated