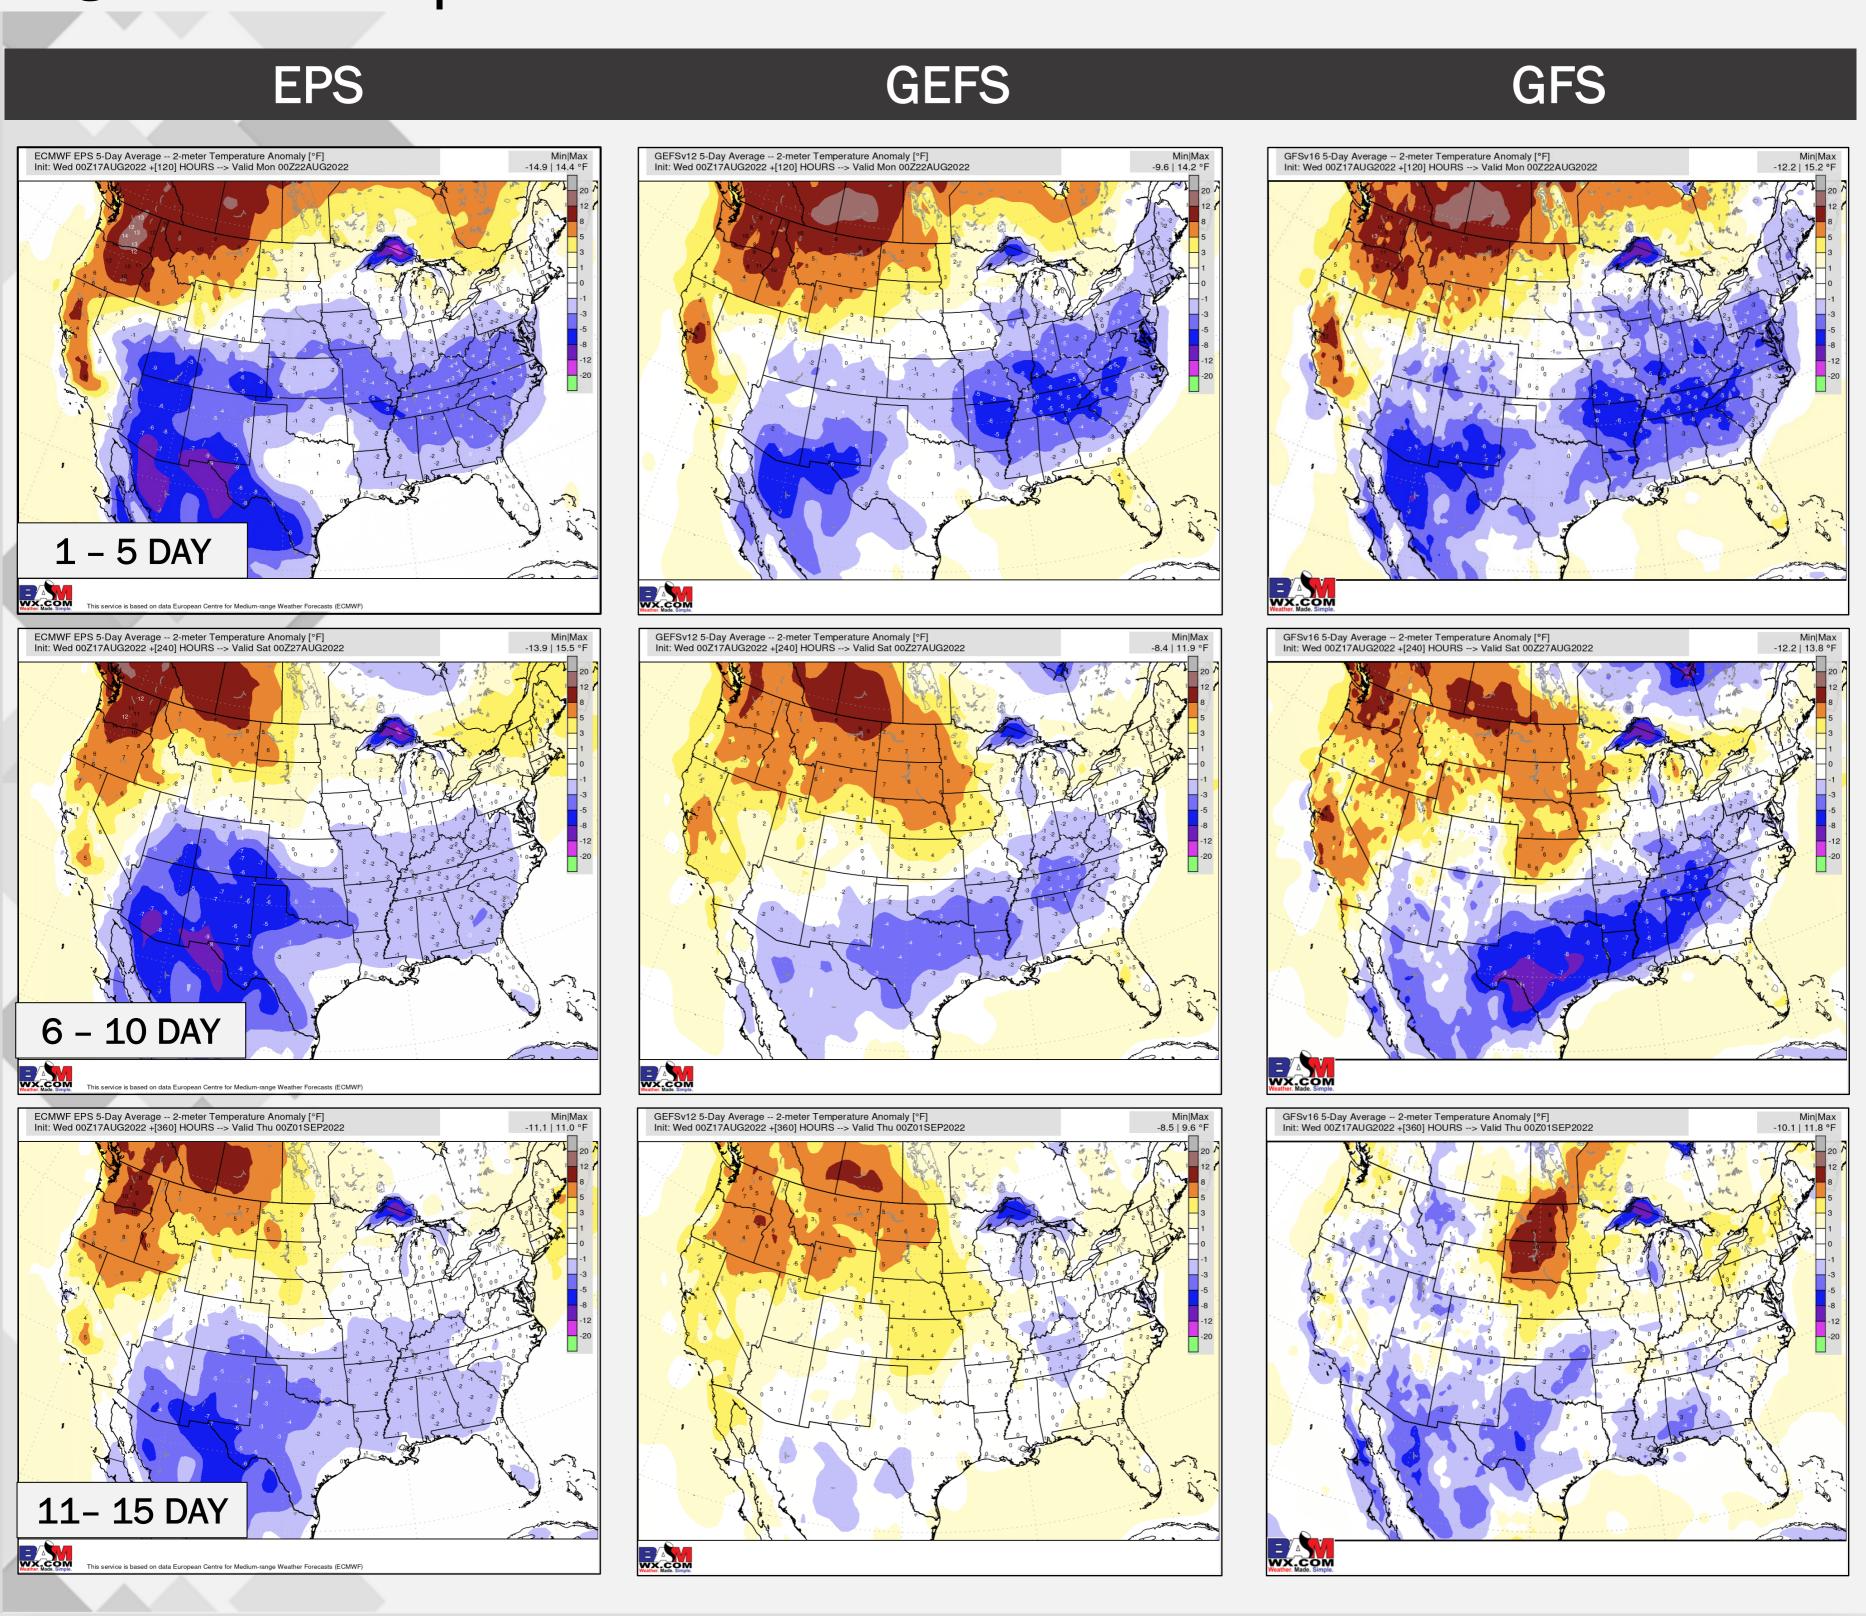

# BAMWX AM TEMP DATA

### BAMWX AM TEMP DATA CHANGES

August 17, 2022 | PREPARED BY: BRET WALTS & KIRK HINZ

11- 15 DAY

rice is based on data European Centre for Medium-range Weather Forecasts (ECMWF

# **EPS GEFS GFS** ECMWF EPS 12-hr Model Cycle Change | 5-Day Average -- 2-meter Temperature Difference [°F] Init: Wed 00Z17AUG2022 +[120] HOURS --> Valid Mon 00Z22AUG2022 GEFSv12 12-hr Model Cycle Change | 5-Day Average -- 2-meter Temperature Difference [°F] Init: Wed 00Z17AUG2022 +[120] HOURS --> Valid Mon 00Z22AUG2022 GFSv16 12-hr Model Cycle Change | 5-Day Average -- 2-meter Temperature Difference [°F] Init: Wed 00Z17AUG2022 +[120] HOURS --> Valid Mon 00Z22AUG2022 1 - 5 DAY ECMWF EPS 12-hr Model Cycle Change | 5-Day Average -- 2-meter Temperature Difference [°F] GEFSv12 12-hr Model Cycle Change | 5-Day Average -- 2-meter Temperature Difference [°F] GFSv16 12-hr Model Cycle Change | 5-Day Average -- 2-meter Temperature Difference [°F] -4.7 | 3.4 °F 6 - 10 DAY GEFSv12 12-hr Model Cycle Change | 5-Day Average -- 2-meter Temperature Difference [°F] Init: Wed 00Z17AUG2022 +[336] HOURS --> Valid Wed 00Z31AUG2022 ECMWF EPS 12-hr Model Cycle Change | 5-Day Average -- 2-meter Temperature Difference [°F] Init: Wed 00Z17AUG2022 +[336] HOURS --> Valid Wed 00Z31AUG2022 GFSv16 12-hr Model Cycle Change | 5-Day Average -- 2-meter Temperature Difference [°F] Init: Wed 00Z17AUG2022 +[336] HOURS --> Valid Wed 00Z31AUG2022 -1.3 | 3.1 °F -3.0 | 3.3 °F -17.9 | 10.5 °F