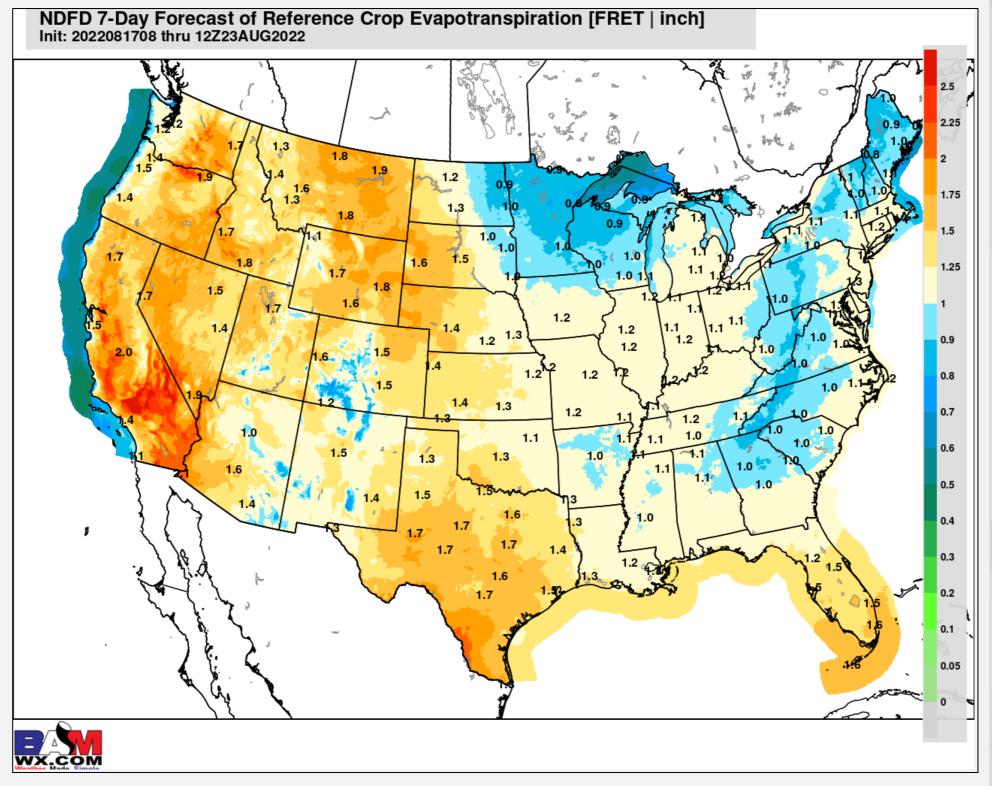

### BAMWX AM AG WEATHER REPORT



August 17, 2022 | PREPARED BY: BRET WALTS & KIRK HINZ

#### **Storm Dates:**

| August 19 - 21  | Upper-Level Low Pressure System |
|-----------------|---------------------------------|
| August 22 - 24  | Storm System (South)            |
| August 25 - 27  | Storm System                    |
| September 3 - 5 | Storm System                    |

Week 1: Start: 8/17 End: 8/23









Week 2: Start: 8/24 End: 8/30

### BAMWX 24-HOUR OBS. RAINFALL





### BAMWX 72-HOUR OBS. RAINFALL





### BAMWX 7-DAY OBS. RAINFALL





# 30-DAY RAIN/TEMP ANOMALY

Weather. Made. Simple.





# 7-DAY EVAPOTRANSPIRATION RATE

Weather. Made. Simple.





### GFS 1-5 DAY RAIN + (D1-D4 DROUGHT)



August 17, 2022 | PREPARED BY: BRET WALTS & KIRK HINZ

GFSv16 5-Day Precipitation [inch] | At Least Moderate Drought [D1-D4] Init: Wed 00Z17AUG2022 +[120] HOURS --> Valid Mon 00Z22AUG2022

Min|Max 0.0 | 9.1 INCH



# GFS 6-10 DAY RAIN + (D1-D4 DROUGHT)



August 17, 2022 | PREPARED BY: BRET WALTS & KIRK HINZ

GFSv16 5-Day Precipitation [inch] | At Least Moderate Drought [D1-D4] Init: Wed 00Z17AUG2022 +[240] HOURS --> Valid Sat 00Z27AUG2022

Min|Max 0.0 | 13.3 INCH



### BAMWX AM PRECIP TRENDS

WX.COM Weather. Made. Simple.

August 17, 2022 | PREPARED BY: BRET WALTS & KIRK HINZ

#### Week 1 Euro Precip



#### Week 1 Euro Changes



#### Week 1 GFS Precip



#### Week 1 GFS Changes



# BAMWX AM PRECIP DATA



August 17, 2022 | PREPARED BY: BRE