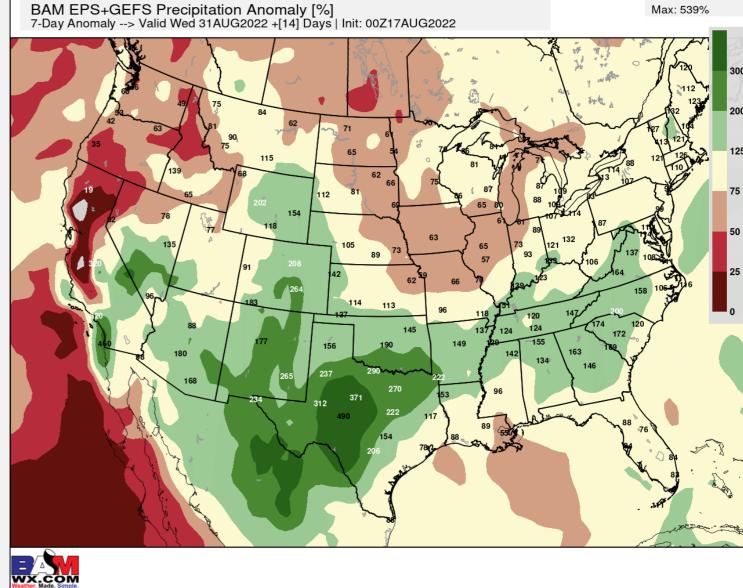

# BAMWX AM PRECIP DATA

August 17, 2022 | PREPARED BY: BRET WALTS & KIRK HINZ

EPS GEFS GFS