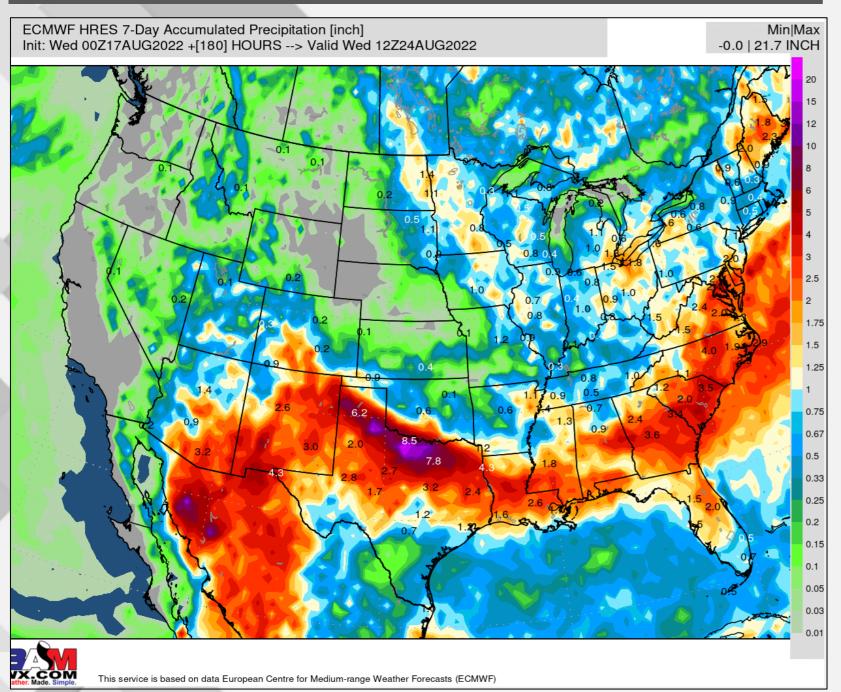

AMWX 7-DAY OBS. RAINFALL





# 30-DAY RAIN/TEMP ANOMALY

Weather. Made. Simple.





# 7-DAY EVAPOTRANSPIRATION RATE

Weather. Made. Simple.





### GFS 1-5 DAY RAIN + (D1-D4 DROUGHT)



August 17, 2022 | PREPARED BY: BRET WALTS & KIRK HINZ

GFSv16 5-Day Precipitation [inch] | At Least Moderate Drought [D1-D4] Init: Wed 00Z17AUG2022 +[120] HOURS --> Valid Mon 00Z22AUG2022

Min|Max 0.0 | 9.1 INCH



# GFS 6-10 DAY RAIN + (D1-D4 DROUGHT)



August 17, 2022 | PREPARED BY: BRET WALTS & KIRK HINZ

GFSv16 5-Day Precipitation [inch] | At Least Moderate Drought [D1-D4] Init: Wed 00Z17AUG2022 +[240] HOURS --> Valid Sat 00Z27AUG2022

Min|Max 0.0 | 13.3 INCH



### BAMWX AM PRECIP TRENDS

WX.COM Weather. Made. Simple.

August 17, 2022 | PREPARED BY: BRET WALTS & KIRK HINZ

#### Week 1 Euro Precip



#### Week 1 Euro Changes



#### Week 1 GFS Precip



#### Week 1 GFS Changes



# BAMWX AM PRECIP DATA



August 17, 2022 | PREPARED BY: BRET WALTS & KIRK HINZ

EPS GEFS GFS



















# BAMWX AM PRECIP DATA CHANGES



August 17, 2022 | PREPARED BY: BRET WALTS & KIRK HINZ

**EPS GEFS GFS** GEFSv12 12-hr Model Cycle Change | 5-Day Accumulated Precipitation Difference [inch Init: Wed 00Z17AUG2022 +[120] HOURS --> Valid Mon 00Z22AUG2022 ECMWF EPS 12-hr Model Cycle Change | 5-Day Accumulated Precipitation Difference [inch] Init: Wed 00Z17AUG2022 +[120] HOURS --> Valid Mon 00Z22AUG2022 GFSv16 12-hr Model Cycle Change | 5-Day Accumulated Precipitation Difference [inch] Init: Wed 00Z17AUG2022 +[120] HOURS --> Valid Mon 00Z22AUG2022 1 - 5 DAY ECMWF EPS 12-hr Model Cycle Change | 5-Day A