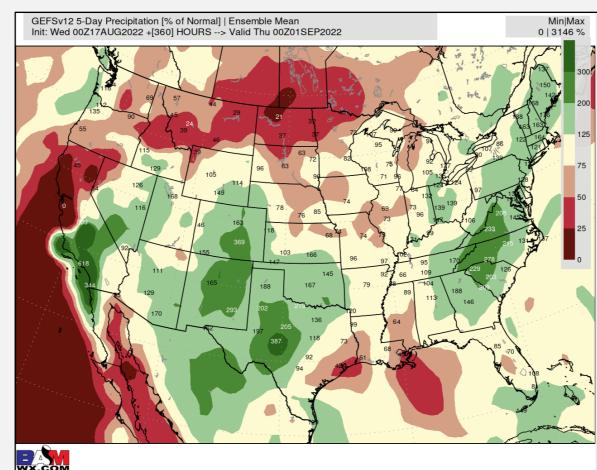

# BAMWX AM PRECIP DATA

August 17, 2022 | PREPARED BY: BRET WALTS & KIRK HINZ

EPS GEFS GFS