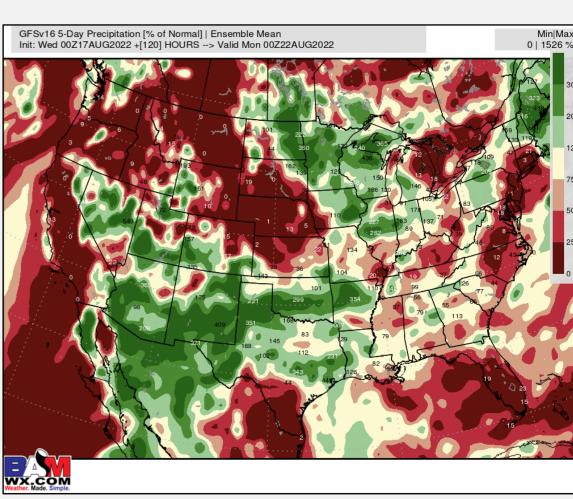

### GFS 1-5 DAY RAIN + (D1-D4 DROUGHT)

August 17, 2022 | PREPARED BY: BRET WALTS & KIRK HINZ

GFSv16 5-Day Precipitation [inch] | At Least Moderate Drought [D1-D4] Init: Wed 00Z17AUG2022 +[120] HOURS --> Valid Mon 00Z22AUG2022

Min|Max 0.0 | 9.1 INCH