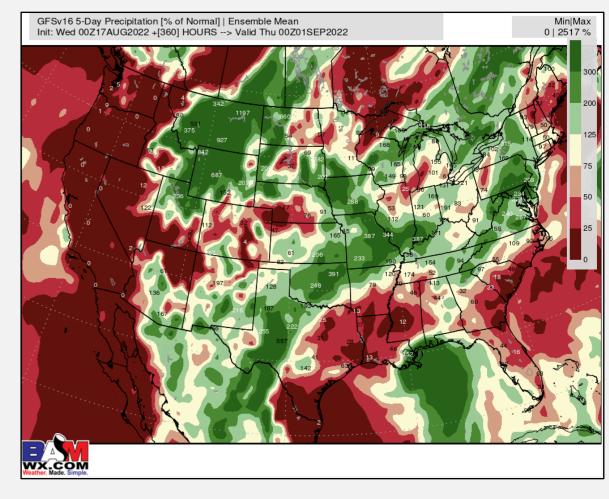

### BAMWX AM PRECIP TRENDS

WX.COM Weather. Made. Simple.

August 17, 2022 | PREPARED BY: BRET WALTS & KIRK HINZ

#### Week 1 Euro Precip

#### Week 1 Euro Changes

#### Week 1 GFS Precip

#### Week 1 GFS Changes