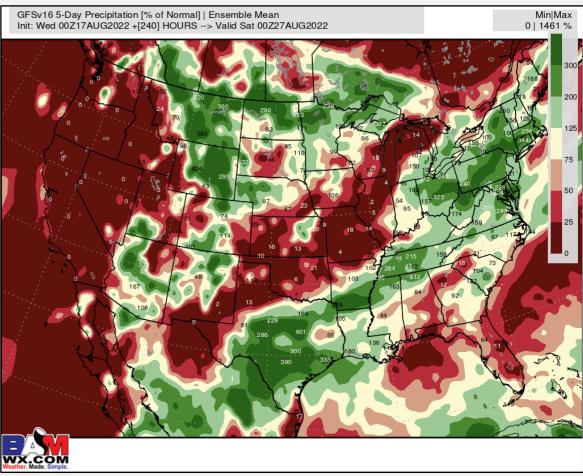

# GFS 6-10 DAY RAIN + (D1-D4 DROUGHT)

August 17, 2022 | PREPARED BY: BRET WALTS & KIRK HINZ

GFSv16 5-Day Precipitation [inch] | At Least Moderate Drought [D1-D4] Init: Wed 00Z17AUG2022 +[240] HOURS --> Valid Sat 00Z27AUG2022

Min|Max 0.0 | 13.3 INCH