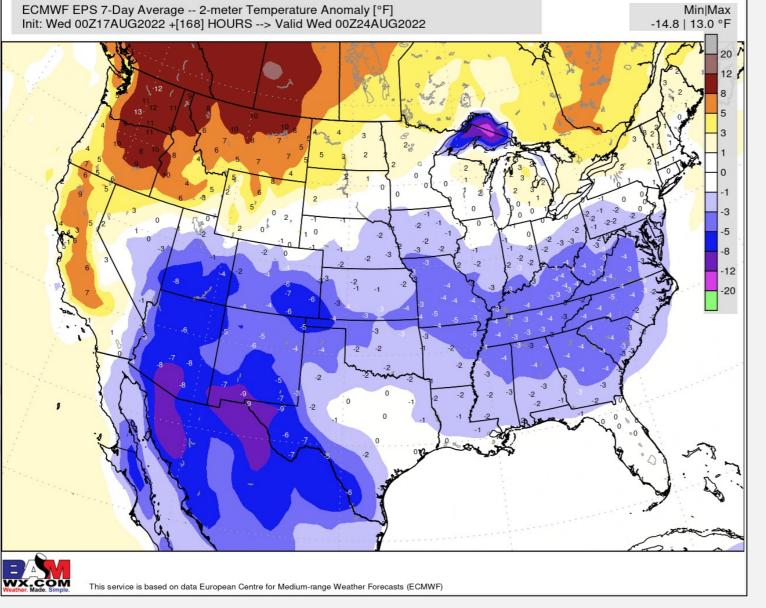

### BAMWX AM AG WEATHER REPORT



August 17, 2022 | PREPARED BY: BRET WALTS & KIRK HINZ

#### **Storm Dates:**

| August 19 - 21  | Upper-Level Low Pressure System |
|-----------------|---------------------------------|
| August 22 - 24  | Storm System (South)            |
| August 25 - 27  | Storm System                    |
| September 3 - 5 | Storm System                    |

Week 1: Start: 8/17 End: 8/23









Week 2: Start: 8/24 End: 8/30

### BAMWX 24-HOUR OBS. RAINFALL





### BAMWX 72-HOUR OBS. RAINFALL





### BAMWX 7-DAY OBS. RAINFALL





# 30-DAY RAIN/TEMP ANOMALY

Weather. Made. Simple.





# 7-DAY EVAPOTRANSPIRATION RATE

Weather. Made. Simple.





### GFS 1-5 DAY RAIN + (D1-D4 DROUGHT)



August 17, 2022 | PREPARED BY: BRET WALTS & KIRK HINZ

GFSv16 5-Day Precipitation [inch] | At Least Moderate Drought [D1-D4] Init: Wed 00Z17AUG2022 +[120] HOURS --> Valid Mon 00Z22AUG2022

Min|Max 0.0 | 9.1 INCH



# GFS 6-10 DAY RAIN + (D1-D4 DROUGHT)



August 17, 2022 | PREPARED BY: BRET WALTS & KIRK HINZ

GFSv16 5-Day Precipitation [inch] | At Least Moderate Drought [D1-D4] Init: Wed 00Z17AUG2022 +[240] HOURS --> Valid Sat 00Z27AUG2022

Min|Max 0.0 | 13.3 INCH



### BAMWX AM PRECIP T