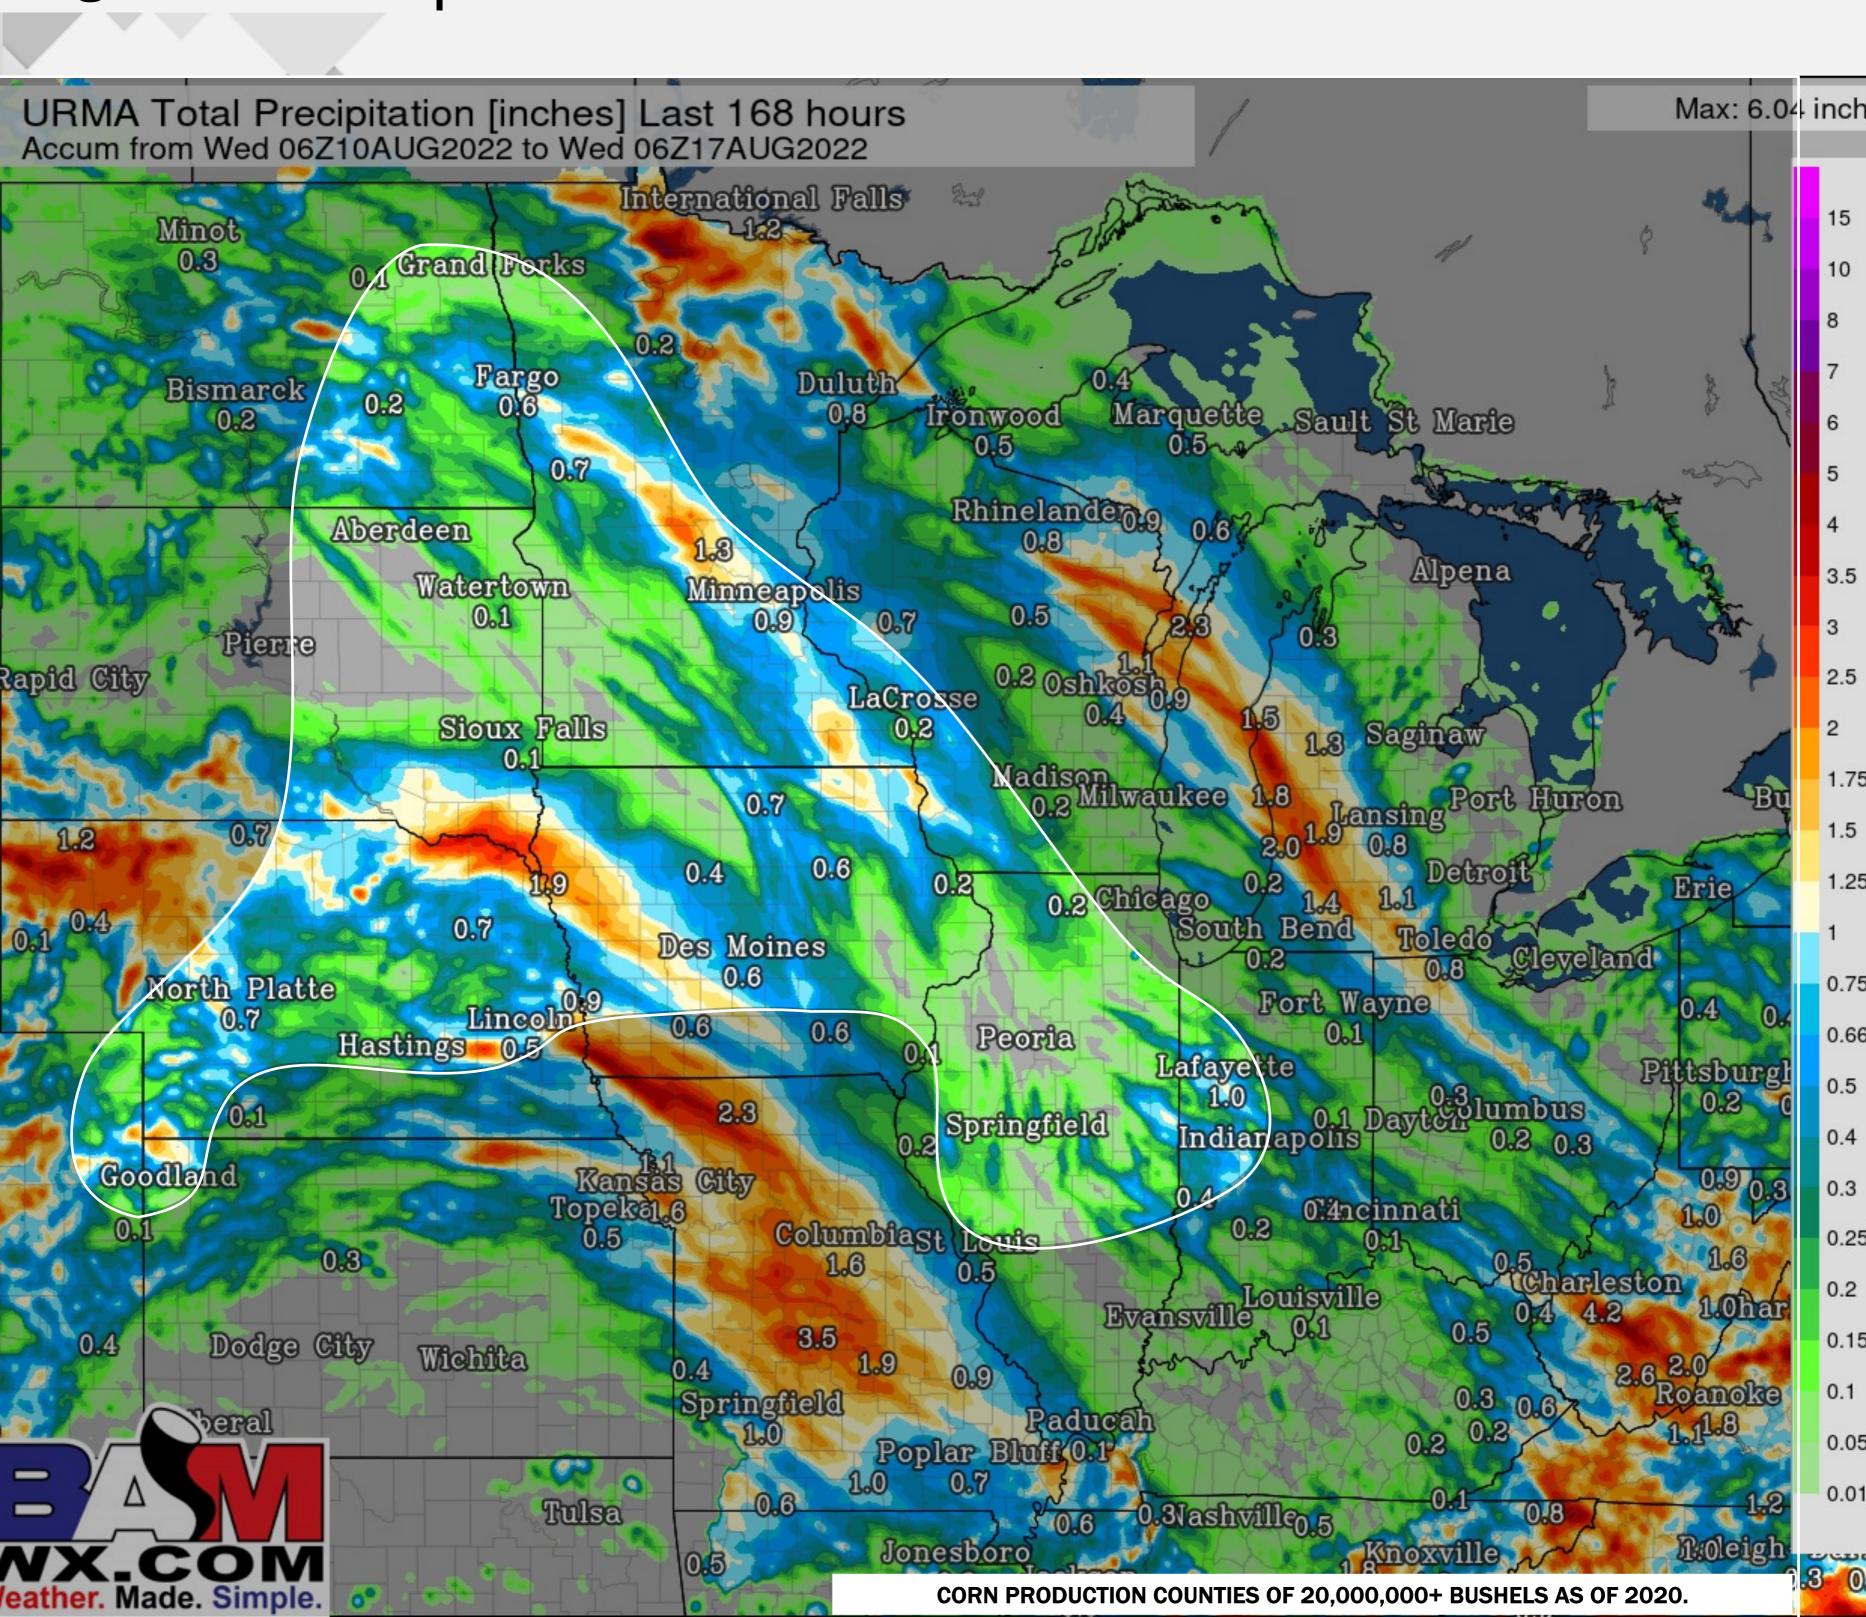

### BAMWX AM AG WEATHER REPORT



August 17, 2022 | PREPARED BY: BRET WALTS & KIRK HINZ

#### **Storm Dates:**

| August 19 - 21  | Upper-Level Low Pressure System |
|-----------------|---------------------------------|
| August 22 - 24  | Storm System (South)            |
| August 25 - 27  | Storm System                    |
| September 3 - 5 | Storm System                    |

Week 1: Start: 8/17 End: 8/23









Week 2: Start: 8/24 End: 8/30

### BAMWX 24-HOUR OBS. RAINFALL





### BAMWX 72-HOUR OBS. RAINFALL





### BAMWX 7-DAY OBS. RAINFALL





# 30-DAY RAIN/TEMP ANOMALY

Weather. Made. Simple.





# 7-DAY EVAPOTRANSPIRATION RATE

Weather. Made. Simple.





### GFS 1-5 DAY RAIN + (D1-D4 DROUGHT)



August 17, 2022 | PREPARED BY: BRET WALTS & KIRK HINZ

GFSv16 5-Day Precipitation [inch] | At Least Moderate Drought [D1-D4] Init: Wed 00Z17AUG2022 +[120] HOURS --> Valid Mon 00Z22AUG2022

Min|Max 0.0 | 9.1 INCH



# GFS 6-10 DAY RAIN + (D1-D4 DROUGHT)



August 17, 2022 | PREPARED BY: BRET WALTS & KIRK HINZ

GFSv16 5-Day Precipitation [inch] | At Least Moderate Drought [D1-D4] Init: Wed 00Z17AUG2022 +[240] HOURS --> Valid Sat 00Z27AUG2022

Min|Max 0.0 | 13.3 INCH



### BAMWX AM PRECIP TRENDS

WX.COM Weather. Made. Simple.

August 17, 2022 | PREPARED BY: BRET WALTS & KIRK HINZ

#### Week 1 Euro Precip



#### Week 1 Euro Changes