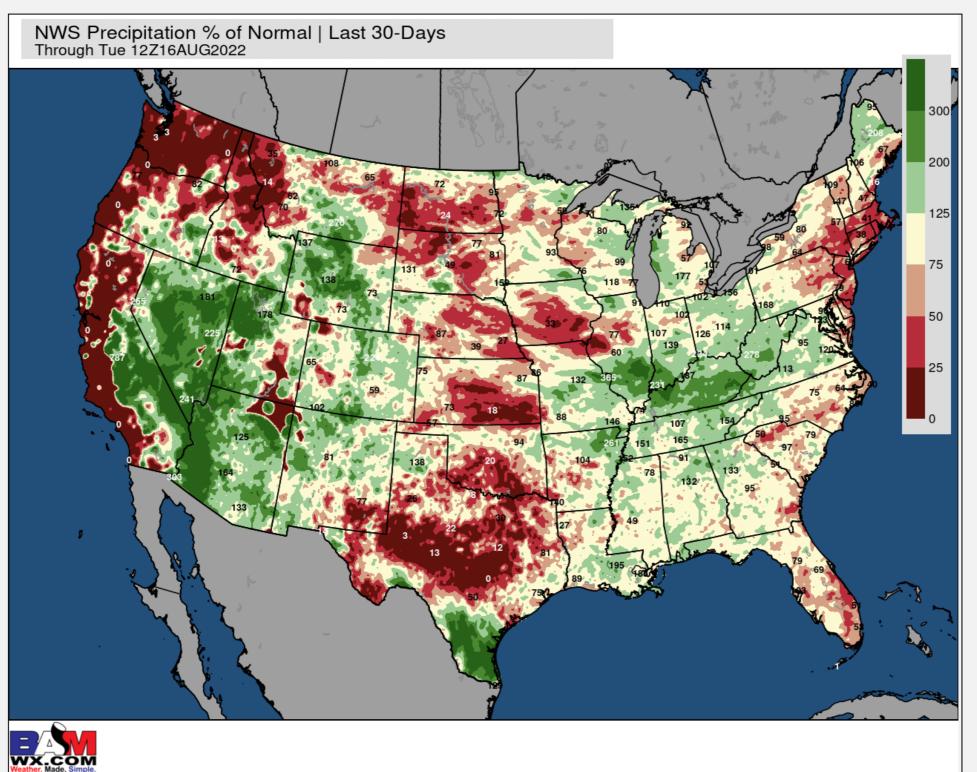

### BAMWX AM AG WEATHER REPORT



August 17, 2022 | PREPARED BY: BRET WALTS & KIRK HINZ

#### **Storm Dates:**

| August 19 - 21  | Upper-Level Low Pressure System |
|-----------------|---------------------------------|
| August 22 - 24  | Storm System (South)            |
| August 25 - 27  | Storm System                    |
| September 3 - 5 | Storm System                    |

Week 1: Start: 8/17 End: 8/23









Week 2: Start: 8/24 End: 8/30

### BAMWX 24-HOUR OBS. RAINFALL





### BAMWX 72-HOUR OBS. RAINFALL





### BAMWX 7-DAY OBS. RAINFALL





# 30-DAY RAIN/TEMP ANOMALY

Weather. Made. Simple.





# 7-DAY EVAPOTRANSPIRATION RATE

Weather. Made. Simple.





### GFS 1-5 DAY RAIN + (D1-D4 DROUGHT)



August 17, 2022 | PREPARED BY: BRET WALTS & KIRK HINZ

GFSv16 5-Day Precipitation [inch] | At Least Moderate Drought [D1-D4] Init: Wed 00Z17AUG2022 +[120] HOURS --> Valid Mon 00Z22AUG2022

Min|Max 0.0 | 9.1 INCH



# GFS 6-10 DAY RAIN + (D1-D4 DROUGHT)



August 17, 2022 | PREPARED BY: BRET WALTS & KIRK HINZ

GFSv16 5-Day Precipitation [inch] | At Least Moderate Drought [D1-D4] Init: Wed 00Z17AUG2022 +[240] HOURS --> Valid Sat 00Z27AUG2022

Min|Max 0.0 | 13.3 INCH



### BAMWX AM PRECIP TRENDS

WX.COM Weather. Made. Simple.

August 17, 2022 | PREPARED BY: BRET WALTS & KIRK HINZ

#### Week 1 Euro Precip



#### Week 1 Euro Changes



#### Week 1 GFS Precip



#### Week 1 GFS Changes



#