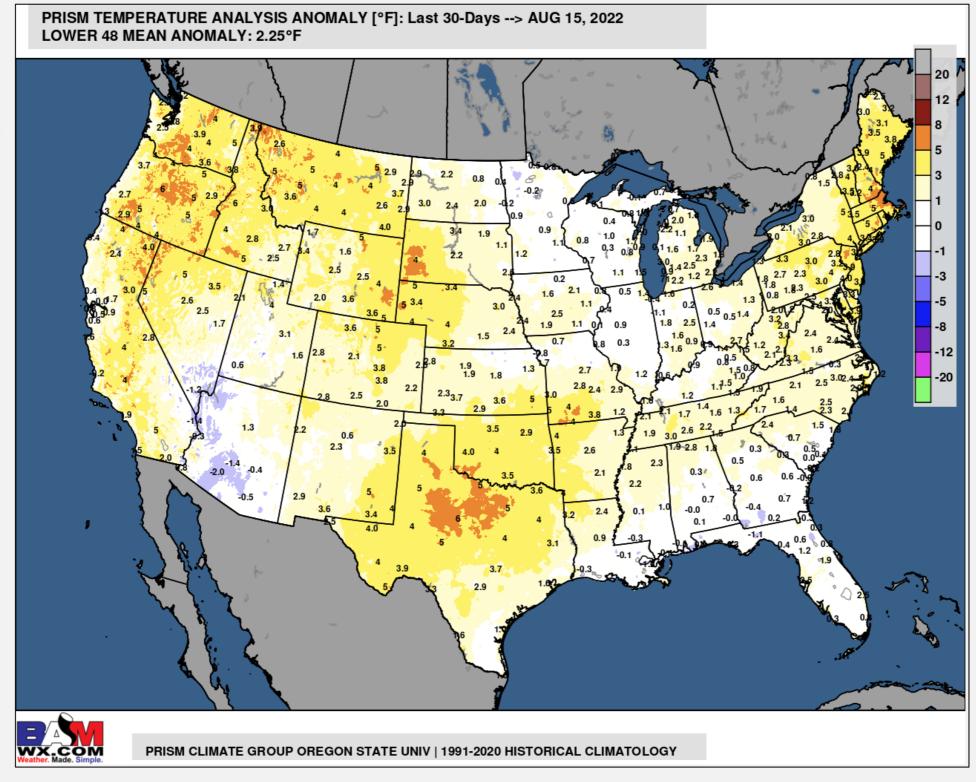

### BAMWX AM AG WEATHER REPORT



August 17, 2022 | PREPARED BY: BRET WALTS & KIRK HINZ

#### **Storm Dates:**

| August 19 - 21  | Upper-Level Low Pressure System |
|-----------------|---------------------------------|
| August 22 - 24  | Storm System (South)            |
| August 25 - 27  | Storm System                    |
| September 3 - 5 | Storm System                    |

Week 1: Start: 8/17 End: 8/23









Week 2: Start: 8/24 End: 8/30

### BAMWX 24-HOUR OBS. RAINFALL





### BAMWX 72-HOUR OBS. RAINFALL





### BAMWX 7-DAY OBS. RAINFALL





# 30-DAY RAIN/TEMP ANOMALY

Weather. Made. Simple.





# 7-DAY EVAPOTRANSPIRATION RATE

Weather. Made. Simple.





### GFS 1-5 DAY RAIN + (D1-D4 DROUGHT)



August 17, 2022 | PREPARED BY: BRET WALTS & KIRK HINZ

GFSv16 5-Day Precipitation [inch] | At Least Moderate Drought [D1-D4] Init: Wed 00Z17AUG2022 +[120] HOURS --> Valid Mon 00Z22AUG2022

Min|Max 0.0 | 9.1 INCH



# GFS 6-10 DAY RAIN + (D1-D4 DROUGHT)



August 17, 2022 | PREPARED BY: BRET WALTS & KIRK HINZ

GFSv16 5-Day Precipitation [inch] | At Least Moderate Drought [D1-D4] Init: Wed 00Z17AUG2022 +[240] HOURS --> Valid Sat 00Z27AUG2022

Min|Max 0.0 | 13.3 INCH



### BAMWX AM PRECIP TRENDS

WX.COM Weather. Made. Simple.

August 17, 2022 | PREPARED BY: BRET WALTS & KIRK HINZ

#### Week 1 Euro Precip



#### Week 1 Euro Changes



#### Week 1 GFS Precip



#### Week 1 GFS Changes