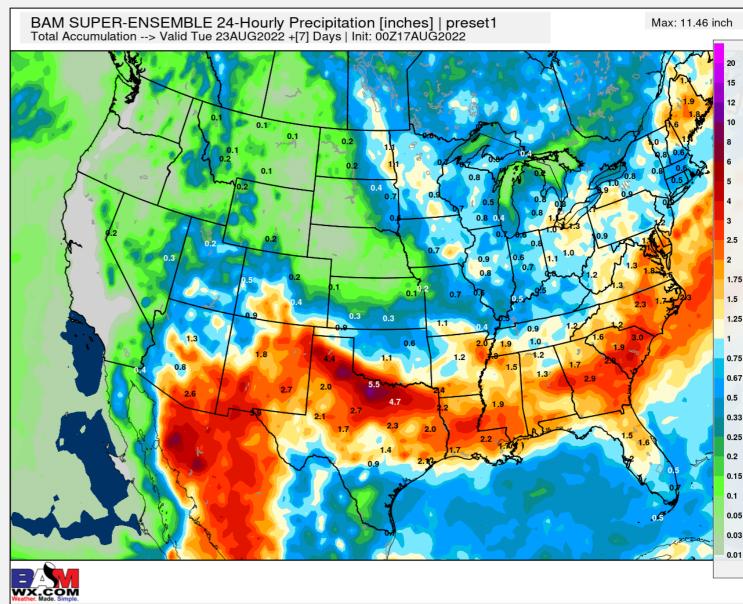

# BAMWX AM PRECIP DATA

August 17, 2022 | PREPARED BY: BRET WALTS & KIRK HINZ

EPS GEFS GFS