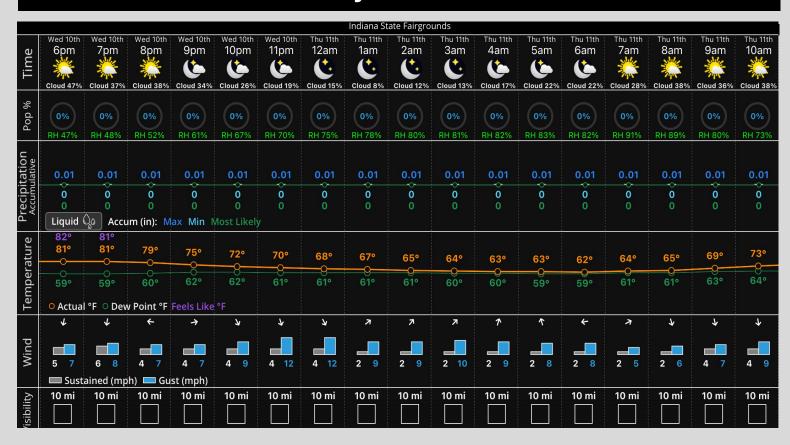

# **Hour by Hour Forecast:**

### Wednesday 8/10/22: IMPORTANT FORECAST NOTES (as of 6 PM ET, 8/10/22):

### **Precipitation:**

- ✓ No precip expected the rest of the day.
- ✓ Watching the 2-5 PM window Thursday for a low end risk of a passing shower thanks to another cold front.
  - ✓ Lightning risk is quite low, but not 0.
     Severe weather not expected.

### **Temperatures:**

- ✓ Temps this evening fall through the 70s with lows Thu AM dropping to the low 60s.
- ✓ Expecting a high in the lower 80s tomorrow, heat index could approach 83-85F between 2-5 PM.

# **Wind/Clouds:**

- Calmer winds the rest of the day and THU AM. Watching for a N wind with gusts 10-15 MPH Thu PM.
- ✓ Mainly clear skies overnight give way to increasing clouds with the front late tomorrow AM/ early PM.