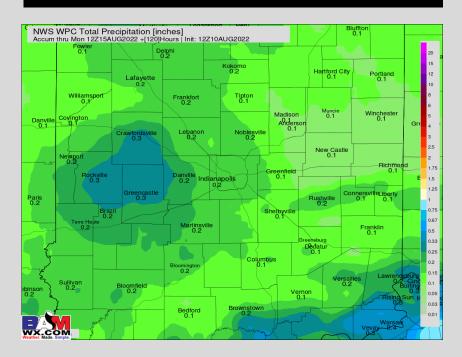

# **5-Day Rainfall Map**

# NEXT 5 DAYS: IMPORTANT FORECAST NOTES (as of 6 PM ET, 8/10/22):

# **Precipitation:**

- ✓ Scattered Shower potential of 20%-30% will be possible Thursday PM from 2PM-5PM as weak cold front advances south. Not favoring T-Storms at this time.
- ✓ Expecting a dry Saturday with precip staying North.
- ✓ Showers/ storms possible mainly into Sunday morning.
- ✓ Low (but non-0) moisture chances next MON/ TUE lower confidence on the specifics.