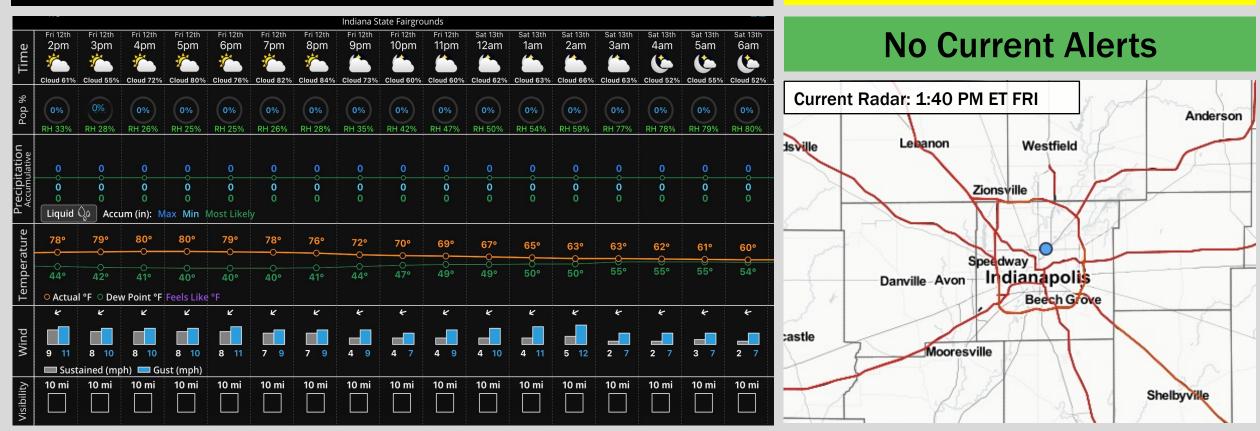

## Hour by Hour Forecast:

## **Hazardous Weather Alerts:**

#### Friday 8/12/22: IMPORTANT FORECAST NOTES (as of 2 PM ET, 8/12/22):

## Precipitation:

 Dry conditions expected throughout the day today.

### **Temperatures:**

- Temperatures reaching mid to upper 70's by 3PM. High altitude clouds may prevent temps from reaching 80 F
- Due to lower humidity and temperatures, heat index is not a concern.

## Wind/Clouds:

- Mostly Sunny skies during PM, with a few building clouds during the evening hours.
- ✓ A few gusts to 15 MPH today with sustained 5-10 MPH winds from the northeast.