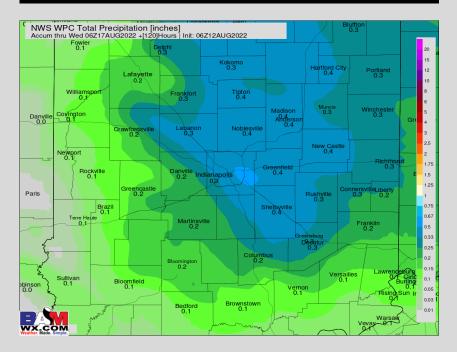

## <u>5-Day Rainfall Map</u>

## NEXT 5 DAYS: IMPORTANT FORECAST NOTES (as of 2 PM ET, 8/12/22):

### **Precipitation:**

- Dry conditions anticipated for Saturday, with rain chances beginning as early as 10PM.
- ✓ Showers and a few isolated storms possible Saturday overnight into Sunday morning, with activity exiting the area by ~8AM.
- Rain chances next week looking minimal with isolated shower in the AM hours possible Monday. Anticipating low rain chances throughout the week.