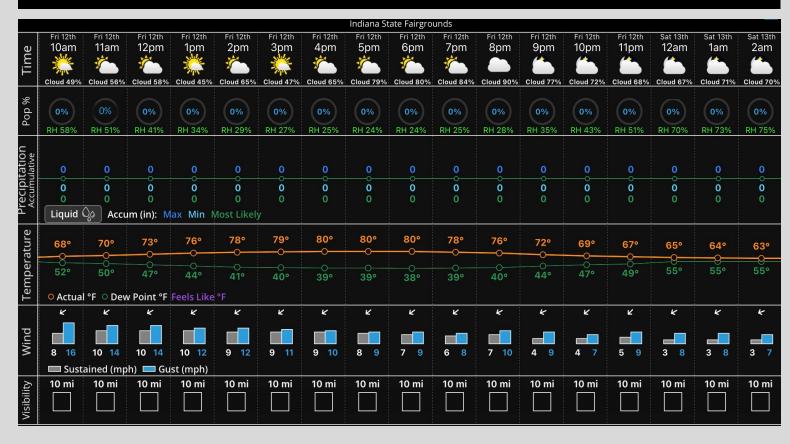

## **Hour by Hour Forecast:**

### **Precipitation:**

✓ Dry conditions expected throughout the day today.

### **Temperatures:**

- ✓ Temperatures will reach mid 70's by 12PM, with highs approaching 80 F by 3PM
- ✓ Due to lower humidity and temperatures, heat index is not a concern.

## Wind/Clouds:

- Partly Cloudy Skies through late morning, with Mostly Sunny skies during PM.
- ✓ A few gusts to 15 MPH today with sustained 5-10 MPH winds from the northeast.