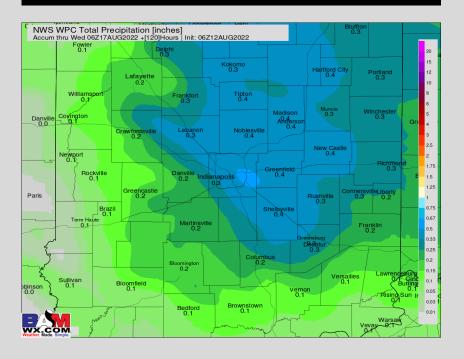

### **5-Day Rainfall Map**

### NEXT 5 DAYS: IMPORTANT FORECAST NOTES (as of 10 AM ET, 8/12/22):

### **Precipitation:**

- ✓ Dry conditions anticipated for Saturday, with rain chances beginning as early as 10PM.
- ✓ Showers and a few isolated storms possible Saturday overnight into Sunday morning, with activity exiting the area by ~8AM.
- ✓ Rain chances Monday looking minimal with isolated shower in the PM hours possible.
   Anticipating low rain chances throughout the week (iso showers Wed).