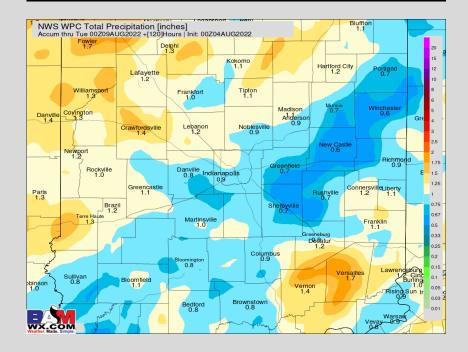

## **5-Day Rainfall Map**

#### **Precipitation:**

- ✓ Heavy Rain/T-Storm Potential
  - Thursday: Higher rain shower risk between 6 10 AM. Should become lighter/ more broken up into the back half of the morning. Scattered-to-isolated shower/storm chances from 12PM-11PM (bulk to stay SE of Indy) – plenty of drier hours expected → expecting severe risk to stay south. Lightning threat non-zero.
  - Scattered Showers and Storms will be possible Friday, into the weekend, with the highest risks likely coming in the afternoon hours.