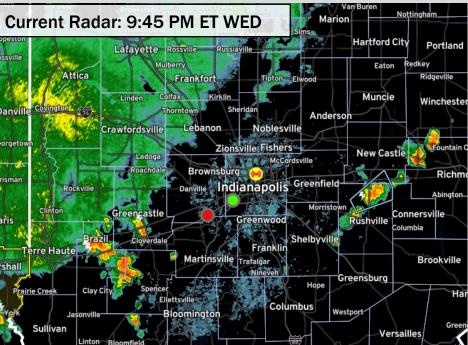

### **Precipitation:**

- ✓ Rain to the west will continue to weaken, but likely produce some rain showers late this evening. On/off rain can continue into the morning.
- ✓ Lightning threat is low but non-zero.
- ✓ An area of *more widespread showers* may try to set up from ~6 10 AM tomorrow morning. After that, activity will be more sporadic throughout the day.

#### **Precipitation:**

- ✓ Heavy Rain/T-Storm Potential
  - Thursday: Higher rain shower risk between 6 10 AM. Should become lighter/ more broken up into the back half of the morning. Scattered-to-isolated shower/storm chances from 12PM-11PM (bulk to stay SE of Indy) – plenty of drier hours expected → expecting severe risk to stay south. Lightning threat non-zero.
  - Scattered Showers and Storms will be possible Friday, into the weekend, with the highest risks likely coming in the afternoon hours.