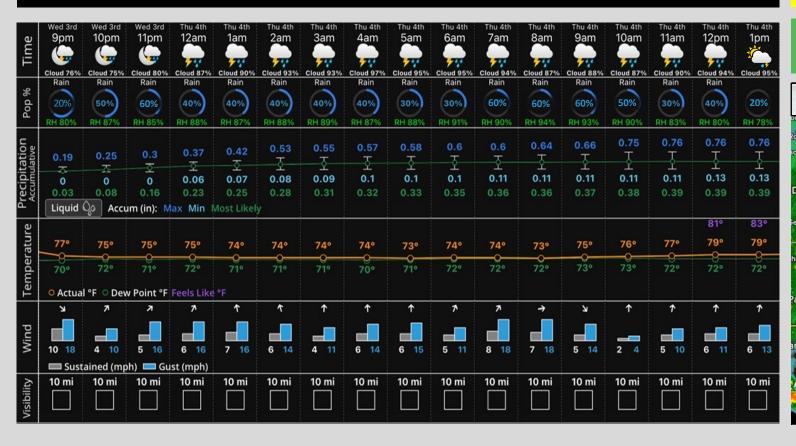

## **Hour by Hour Forecast:**

### **Precipitation:**

- ✓ Rain to the west will continue to weaken, but likely produce some rain showers late this evening. On/off rain can continue into the morning.
- ✓ Lightning threat is low but non-zero.
- ✓ An area of *more widespread showers* may try to set up from ~6 10 AM tomorrow morning. After that, activity will be more sporadic throughout the day.

## **Temperatures:**

- With cloud cover and precipitation, temperatures will be slower to rise tomorrow morning.
- ✓ However, it will be very humid so heat indices will near 83-84F by the early afternoon.

### Wind/Clouds:

- ✓ Winds will be lighter overnight, with a few gusts to 10-15 MPH.
- ✓ Winds expected to be lighter tomorrow, under a heavier cell there could still be a brief 20-25 MPH gust.