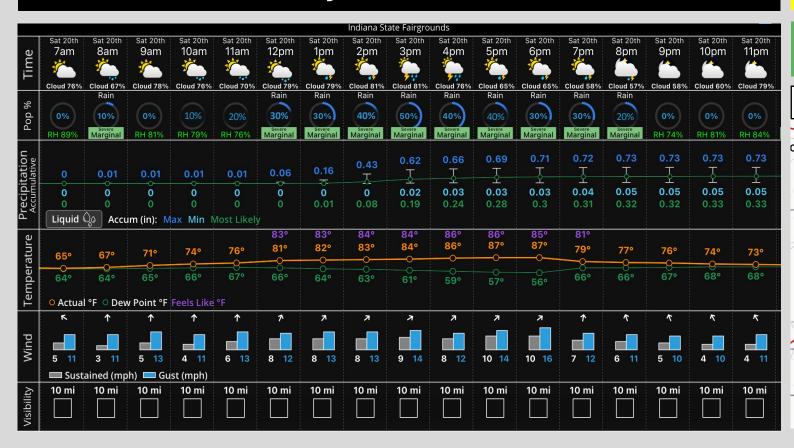

### **Hour by Hour Forecast:**

### **Precipitation:**

- √ 10%-20% chance of a few light showers from 10AM-12PM.
- ✓ Increasing T-Storm Chances to 40-50% from 2PM-5PM.

  Lightning (with any PM precip) and a few gusts of 30-40MPH (under the strongest cells) will be possible.
- ✓ 20-30% chance of an isolated shower/ t-storm from 6PM into late evening.
- ✓ Today will NOT be a complete washout even with all the PM chances, there will be dry hours.

## **Temperatures:**

- ✓ Temperatures reaching 85-86F as a high pending cloud cover.
- ✓ Heat Index not a concern at this time.

### Wind/Clouds:

- ✓ S winds of 5-10MPH, with occasional gusts of up to 10-15 during the day (non-thunderstorm gusts)
- ✓ Partly Cloudy to Mostly Cloudy skies anticipated.