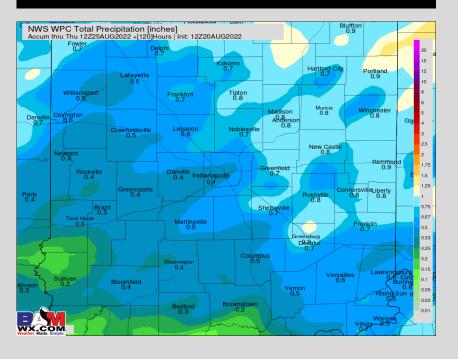

### **5-Day Rainfall Map**

## NEXT 5 DAYS: IMPORTANT FORECAST NOTES (as of 6 AM ET, 8/20/22):

### **Precipitation:**

- ✓ <u>Late Tonight:</u> Eyeing 10PM tonight through 3 AM Sunday for a 20% chance of a few isolated showers / thunderstorms. Best chances comes 3-7 AM Sunday for 60% chances of showers and a few thunderstorms. Any thunderstorms could have gusts 25-35 MPH.
- ✓ <u>Sunday:</u> Favoring 30% chances for much of the morning hours of hit and miss pockets of precip. Coverage is not widespread nor continuing all AM. Chances increase to 40-50% for the PM hours with lightning possible with any precip over the next 36 hours.