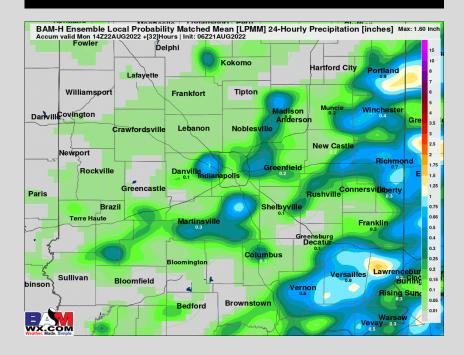

### **5-Day Rainfall Map**

### **Precipitation:**

- ✓ See slide above for a breakdown of tonight' through early MON AM precip thoughts.
- ✓ Much of Monday will be dry, but worth watching after ~3 PM for a 10% risk of a pop-up through 8PM. Several dry days expected after today with a very low end risk of precip next Fri/Sat, however at this distance drier weather is favored as well.