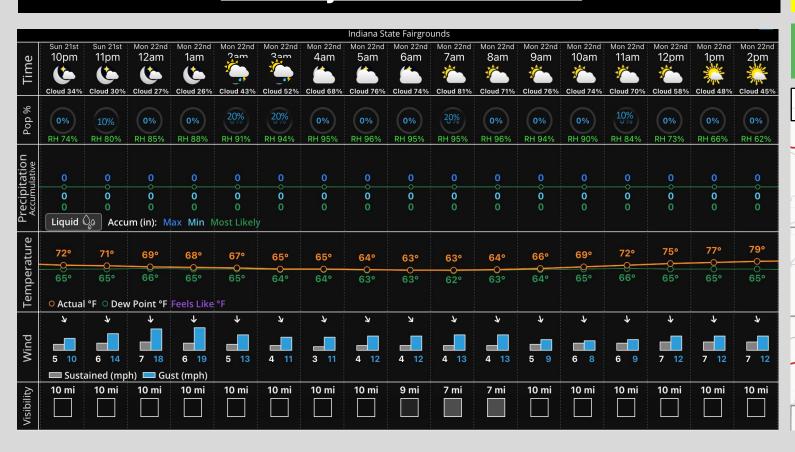

### **Hour by Hour Forecast:**

### **Precipitation:**

✓ <u>Sunday PM:</u> Shower coverage continuing to decrease across the region, with only a few isolated light to moderate pulses across E Indiana. Can't rule out a few sprinkles through 12AM, but favoring mostly dry conditions at this time.

## **Temperatures:**

✓ Temp lows for the overnight expected to reach the mid to lower 60's.

### Wind/Clouds:

- ✓ Winds will continue to to shift more out of the NW this evening. Winds will be sustained around 5 – 10 MPH with gust near 15 MPH possible.
- Partly cloudy skies anticipated for the remainder of the evening, clearing by 4AM with fog risk through mid AM.