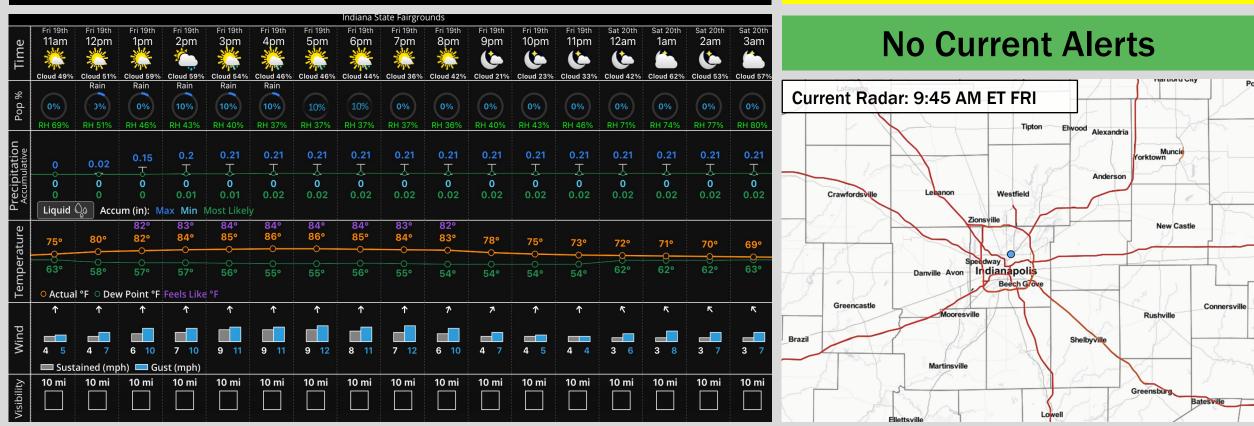

## Hour by Hour Forecast:

#### **Precipitation:**

- Dry weather continues through the AM and early PM hours.
- A dry PM is favored as well, but watching an iso shower chance ~ 10% possible from 2-6 PM. Lightning threat very low, but nonzero.

### **Temperatures:**

- High temperatures max out at ~86F today.
- ✓ Heat indices near 84F this afternoon pending PM cloud coverage.

### Wind/Clouds:

- ✓ South winds of 5 10 MPH throughout much of the day today.
- ✓ Sunny AM followed by increasing PM clouds.

### **Hazardous Weather Alerts:**