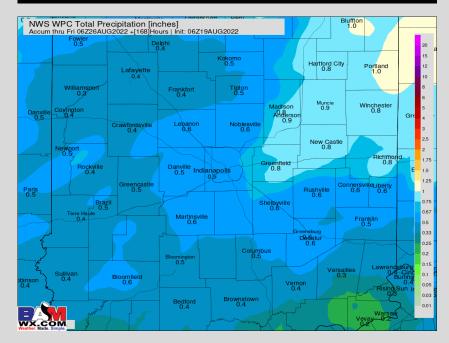

# <u>5-Day Rainfall Map</u>

### NEXT 5 DAYS: IMPORTANT FORECAST NOTES (as of 10 AM ET, 8/19/22):

### Precipitation:

- ✓ <u>Saturday:</u> An iso shower in the AM hours possible, but scattered Showers/T-Storms develop during the afternoon, especially into the evening/overnight hours. Coverage expected to stay hit and miss. There will be dry time between bands of precip. An isolated stronger storm possible (gusts 30-40+ MPH).
- ✓ <u>Sunday:</u> Favoring continuous Scattered Shower/T-Storm chances for much of the day (on & off nature). Highest coverage comes after lunch Sunday.