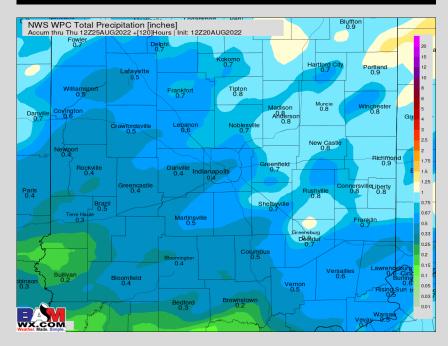

# <u>5-Day Rainfall Map</u>

### NEXT 5 DAYS: IMPORTANT FORECAST NOTES (as of 10 PM ET, 8/20/22):

### Precipitation:

- ✓ <u>Late Tonight:</u> Eyeing 2AM tonight through 8 AM Sunday for heavy, scattered T-Storms. A few strong wind gusts of up to 40-50MPH will be possible.
- ✓ <u>Sunday:</u> Favoring 30%-40% chances of scattered storms from 12PM-6PM, with coverage tapering off by late evening. Lightning potential will exist with all activity due to instability over the region. A few wind gusts of up to 30-35MPH will be possible during the afternoon.