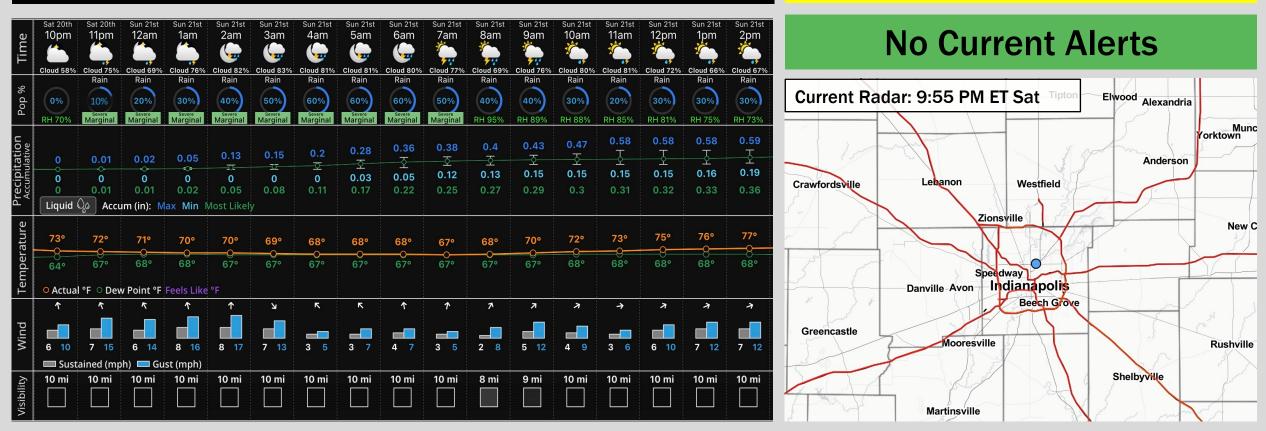

# Hour by Hour Forecast:

### **Hazardous Weather Alerts:**

#### Saturday 8/20/22: IMPORTANT FORECAST NOTES (as of 10 PM ET, 8/20/22):

#### **Precipitation:**

- Scattered, Heavy T-Storms will be likely during the overnight period, from 2AM through 8AM Sunday.
- A few sprinkles will be possible through midnight.

#### **Temperatures:**

- Temperatures will reach 67 by 7AM-ET.
- ✓ Heat Index not a concern at this time.

### Wind/Clouds:

- ✓ S winds of 5-10MPH, with occasional gusts of up to 10-15 through 7AM (non-thunderstorm gusts)
- Partly Cloudy to Mostly Cloudy skies anticipated through the overnight hours.

# **INDIANA STATE FAIR** Saturday, August 20, 2022 10 PM Weather Forecast

| <u>10-Day Forecast</u> |                 |                        |                                      |                                          |                              |                          |                                      |                                      |                                      |                                      |                                     |
|------------------------|-----------------|------------------------|--------------------------------------|------------------------------------------|------------------------------|--------------------------|--------------------------------------|--------------------------------------|--------------------------------------|--------------------------------------|-------------------------------------|
|                        | BAMwx<br>10 Day | Sun<br>8/21            | Mon<br>8/22                          | Tue<br>8/23                              | Wed<br>8/24                  | Thu<br>8/25              | Fri<br>8/26                          | Sat<br>8/27                          | Sun<br>8/28                          | Mon<br>8/29                          | Tue<br>8/30                         |
| с                      | Sky<br>ondition | <b>*</b>               |                                      | *                                        | *                            | **                       | ***                                  | *                                    |                                      |                                      | ۴.                                  |
|                        | Hi<br>Low       | 79°<br>67°             | 82°<br>66°                           | 82°<br>60°                               | 84°<br>62°                   | 87°<br>64°               | 87°<br>66°                           | 87°<br>67°                           | 88°<br>67°                           | 87°<br>68°                           | 84°<br>68°                          |
|                        | Wind            | <b>ہے۔</b><br>gusts 13 | <b>√9</b> <sub>mph</sub><br>gusts 14 | √ <sup>5</sup> <sub>mph</sub><br>gusts 9 | ⊌4 <sub>mph</sub><br>gusts 8 | <b>⊾5</b> mph<br>gusts 8 | <b>←6</b> <sub>mph</sub><br>gusts 11 | <b>⊼7</b> <sub>mph</sub><br>gusts 12 | <b>↑<sup>8</sup></b> mph<br>gusts 13 | <b>∱9</b> <sub>mph</sub><br>gusts 14 | <b>7</b> <sub>mph</sub><br>gusts 15 |
|                        | Confidence /    | (4) ↑                  | 5 -                                  | 5 -                                      | 5 -                          | 5 -                      | 5 -                                  | 5 -                                  | 2 -                                  | 2 🗸                                  | 2 -                                 |
| Ę                      | AM %            | 60%                    | 0%                                   | 0%                                       | 0%                           | 0%                       | 0%                                   | 0%                                   | 0%                                   | 20%                                  | 30%                                 |
| atio                   | PM %            | 40%                    | 0%                                   | 0%                                       | 0%                           | 0%                       | 0%                                   | 0%                                   | 30%                                  | 40%                                  | 40%                                 |
| Precipitation          | Min             | 0.26                   | 0                                    | 0                                        | 0                            | 0                        | 0                                    | 0                                    | 0.02                                 | 0.29                                 | 0.33                                |
| eci                    | Мах             | 0.74                   | 0                                    | 0                                        | 0                            | 0                        | 0                                    | 0                                    | 0.03                                 | 0.44                                 | 0.46                                |
| P                      | Snow            | 0                      | 0                                    | 0                                        | 0                            | 0                        | 0                                    | 0                                    | 0                                    | 0                                    | 0                                   |
|                        | lce             | 0                      | 0                                    | 0                                        | 0                            | 0                        | 0                                    | 0                                    | 0                                    | 0                                    | 0                                   |
|                        | RH %            | 81%                    | 73%                                  | 63%                                      | 61%                          | 59%                      | 62%                                  | 63%                                  | 66%                                  | 71%                                  | 71%                                 |