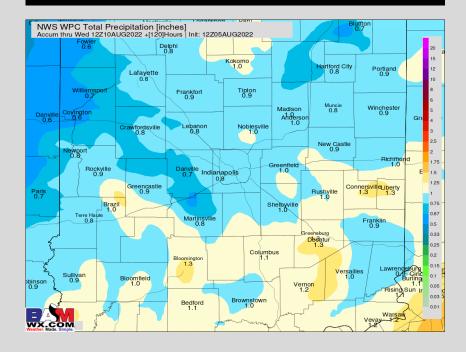

## **5-Day Rainfall Map**

#### **Precipitation:**

- ✓ Scattered/ isolated storm potential
  - ✓ Scattered chances possible this afternoon with something isolated into tomorrow morning.
     Scattered-to-isolated chances return tomorrow afternoon → Severe risk is rather low with cells.
     Lightning and a heavier downpour would be the bigger concerns.
  - ✓ Sunday holds a low end risk for pop ups, but looks to feature primarily dry conditions.
- Frontal boundary moves through Monday into Tuesday which is the next shot for widespread moisture.