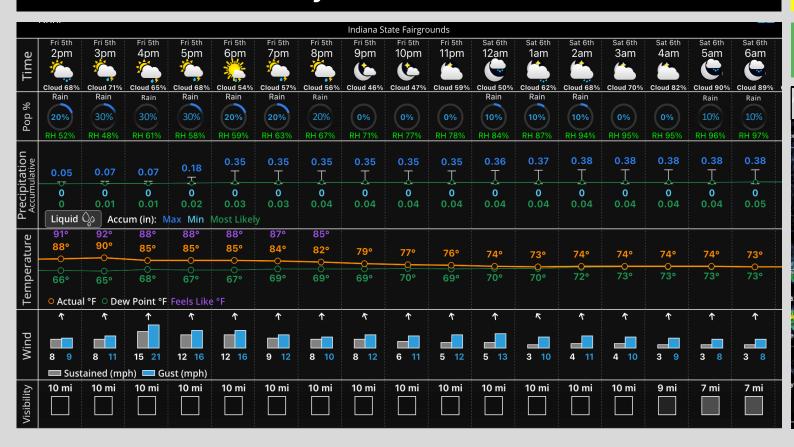

# **Hour by Hour Forecast:**

#### **Precipitation:**

- ✓ Showers and storms now popping on radar to the south. Highest risks for scattered storms will be between 3:00 – 7PM, fading as we lose heat after this. Isolated shower into ~8PM.
- ✓ Lightning will be possible with any pop-ups, however this threat does not look very high.

## **Temperatures:**

- ✓ High temps return to the upper-80s today.
- ✓ Peak heat index likely tops out near 90F – low 90s, pending clouds from pop-ups.

### Wind/Clouds:

- ✓ Winds will be out of the South at 5-10 MPH sustained with a few isolated gusts 10-15 MPH.
- A pop-up this PM could provide for a brief gust of 20-25 MPH. Extremely isolated case of 30-40 + MPH cannot be ruled out.