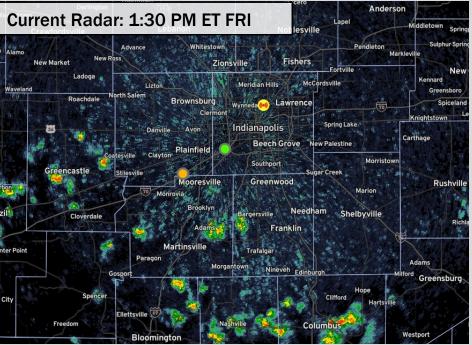

#### **Precipitation:**

- ✓ Showers and storms now popping on radar to the south. Highest risks for scattered storms will be between 3:00 – 7PM, fading as we lose heat after this. Isolated shower into ~8PM.
- ✓ Lightning will be possible with any pop-ups, however this threat does not look very high.

#### **Precipitation:**

- ✓ Scattered/ isolated storm potential
  - ✓ Scattered chances possible this afternoon with something isolated into tomorrow morning.
     Scattered-to-isolated chances return tomorrow afternoon → Severe risk is rather low with cells.
     Lightning and a heavier downpour would be the bigger concerns.
  - ✓ Sunday holds a low end risk for pop ups, but looks to feature primarily dry conditions.
- Frontal boundary moves through Monday into Tuesday which is the next shot for widespread moisture.

#### **Precipitation:**

- ✓ Hit and miss shower/ storm chances possible today with best chances coming in the PM. Bulk/ heaviest should be SE.
- ✓ Active pattern anticipated through Monday, with Isolated to Scattered Shower/Storm chances throughout the period.
- ✓ Another front Monday PM/ Tuesday will likely pose the next scattered to widespread threat.