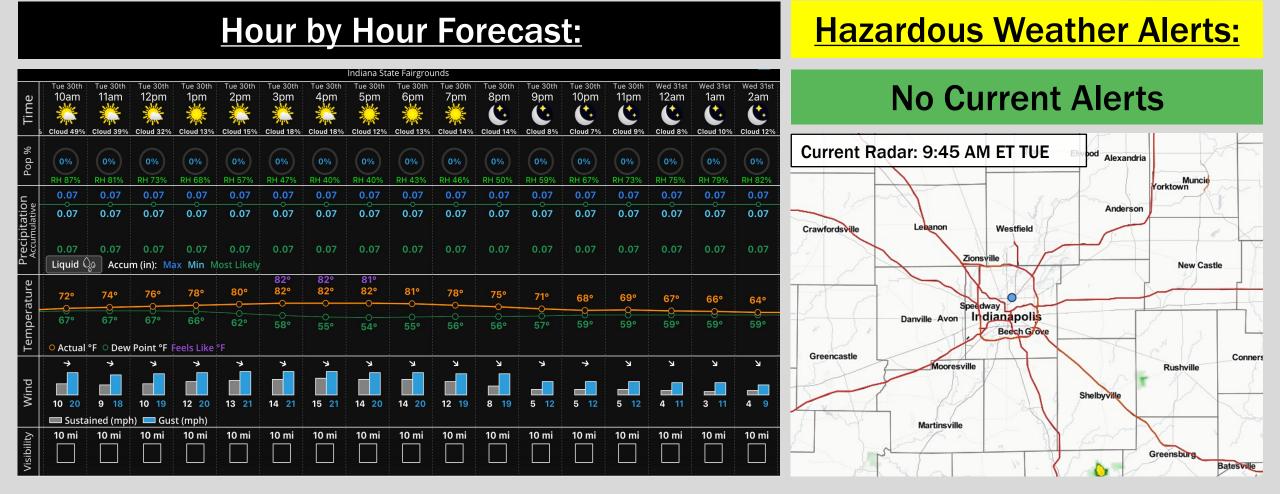

# **INDIANA STATE FAIRGROUNDS** Tuesday, August 30, 2022 **10 AM Weather Forecast**

### IMPORTANT FORECAST NOTES (as of 10 AM ET, 8/30/22):

#### **Precipitation:**

 Expecting a dry rest of the day today with the quieter conditions continuing for the next few days.

#### **Temperatures:**

- ✓ Temps climb into the lower 80s as highs today with a Wed AM low in the upper 50s.
- Heat index is not expected to rise above 82F.

### Wind/Clouds:

- ✓ Expecting mostly sunny skies today with slightly elevated winds.
- ✓ Winds out of the NW will be 10-15 MPH with some gusts 15-20 MPH possible in the afternoon hours.