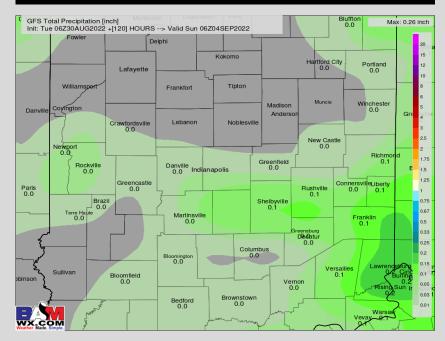

# <u>6-Day Rainfall Map</u>

## NEXT 6 DAYS: IMPORTANT FORECAST NOTES (as of 10 AM ET, 8/30/22):

## **Precipitation:**

- ✓ With precip now out of the area, dry conditions are favored Today Saturday.
- At this distance we will keep Sunday dry, however there does look to be a low end, non-0 chance of precip in the PM hours. More details to come as we get closer.