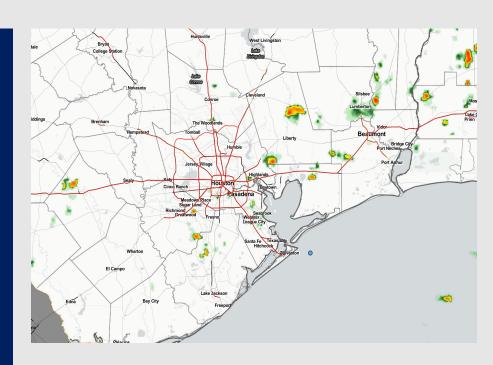

Radar/ NWS Alerts: 2:10 PM CT

As always, please do not hesitate to reach out to us with any forecast questions via the chat option on the Weather Porthole or our on-call number, (317)-560-8122 press 1 for forecast questions.

### **Forecast Discussion**

Precip: Spotty activity near the HOU area as of 1:40 PM CT should continue to shift north throughout the day. Chances will continue to drop off this afternoon, although something isolated cant be ruled out through about 6 PM, especially for the far northern stations. Current chances now (as of 1:40 PM) of 20% drop to 10% by 6 PM before activity quiets down thereafter.