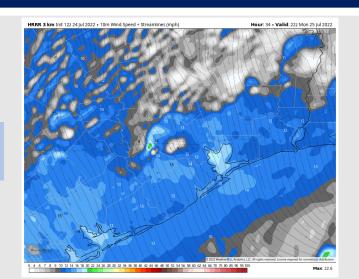

Wind: By 4 PM, winds look to be sustained out off the SSE around 13 – 18 MPH where they continue through about 11 PM (lighter winds for northerly station in the Buffalo Bayou, especially after sunset). Gusts to 20 MPH possible. Winds around midnight start to weaken closer to 10 – 15 MPH sustained out of the SSE.