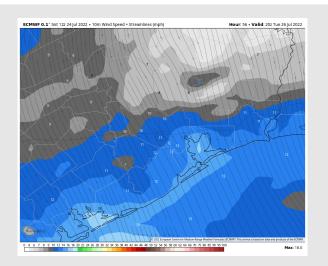

Wind: Rinse and repeat pattern in regards to winds on TUE. AM winds likely shift more out of the S/SSW in as winds weaken to around 3 – 9 MPH sustained before winds start to pick up in the afternoon as they shift more out of the SSE around 10 – 15 MPH with gusts near 22 MPH. After the sunsets, northerly stations likely see winds drop off.