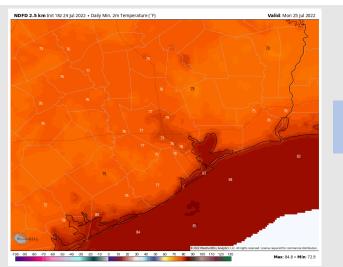

Temps: Low temperatures over open waters look to get into the low to mid 80's F.

Visibility: Not anticipating any fog concerns at this time.

Temps: Highs look to get into the upper 80's F once again over open waters with "Feels-like" temps in the 100's F.

Visibility: No fog conditions anticipated at this time.