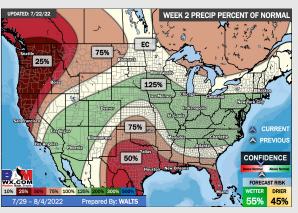

## **Houston Pilots: 7/24/22**

- Another week with above normal temperatures. Daily, minor chances will be possible over the next few day, but not widespread heavy threats at this time. The front we have mentioned in this section the last few days seems to be less likely to be situated over the HOU area.
- Week 2 likely features above normal risks for temperatures and below normal precipitation risks.
- ➤ The weeks ¾ timeframe into the first couple weeks of August looks to feature above normal temperatures and below normal risks for precip.