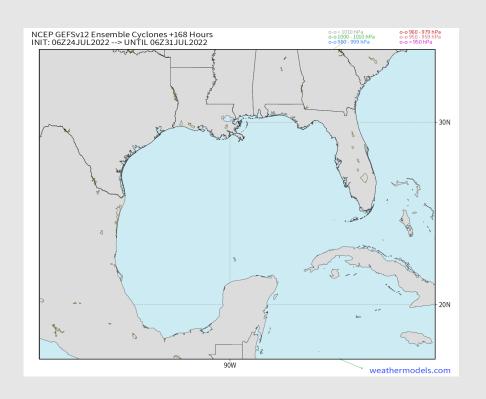

### **Houston Pilots Extended Range Tropical Report**

### Various model tracks next 7 days

Not favoring any tropical threats the next 7 days.