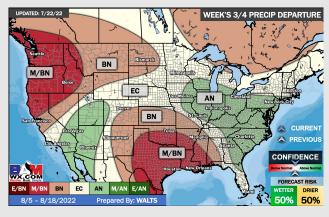

## **Houston Pilots: 7/24/22**

- Another week with above normal temperatures. Daily, minor chances will be possible over the next few day, but not widespread heavy threats at this time. The front we have mentioned in this section the last few days seems to be less likely to be situated over the HOU area.
- Week 2 likely features above normal risks for temperatures and below normal precipitation risks.
- ➤ The weeks ¾ timeframe into the first couple weeks of August looks to feature above normal temperatures and below normal risks for precip.