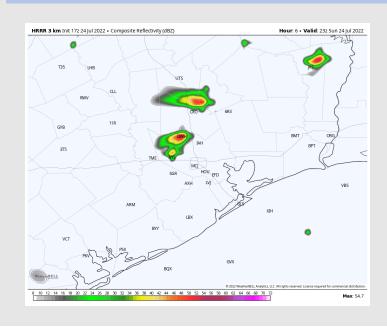

### **Forecast Discussion**

Precip: Spotty activity near the HOU area as of 1:40 PM CT should continue to shift north throughout the day. Chances will continue to drop off this afternoon, although something isolated cant be ruled out through about 6 PM, especially for the far northern stations. Current chances now (as of 1:40 PM) of 20% drop to 10% by 6 PM before activity quiets down thereafter.

#### **Precip Forecast: 6 PM CT**

Wind Speed 7 AM CT

Low Temps MON AM