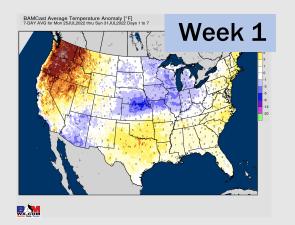

## **Houston Pilots: 7/24/22**

- Another week with above normal temperatures. Daily, minor chances will be possible over the next few day, but not widespread heavy threats at this time. The front we have mentioned in this section the last few days seems to be less likely to be situated over the HOU area.
- Week 2 likely features above normal risks for temperatures and below normal precipitation risks.
- ➤ The weeks ¾ timeframe into the first couple weeks of August looks to feature above normal temperatures and below normal risks for precip.