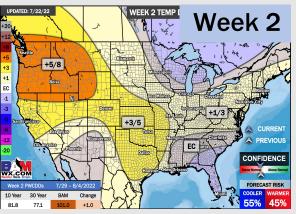

## **Houston Pilots: 7/24/22**

- Another week with above normal temperatures. Daily, minor chances will be possible over the next few day, but not widespread heavy threats at this time. The front we have mentioned in this section the last few days seems to be less likely to be situated over the HOU area.
- Week 2 likely features above normal risks for temperatures and below normal precipitation risks.
- ➤ The weeks ¾ timeframe into the first couple weeks of August looks to feature above normal temperatures and below normal risks for precip.