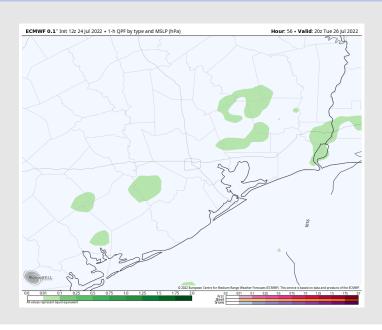

### **Forecast Discussion**

Precip: Precipitation will likely be similar to that of today (Sunday) and Monday with isolated chances in the morning with slightly better chances during the first half of the afternoon. Chances likely remain a general 20%.