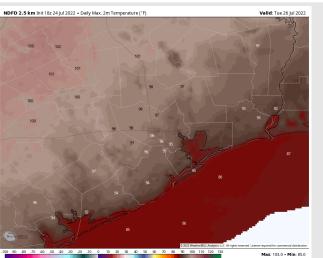

Temps: Highs likely reach the upper 80s to low 90s F for most

Visibility: Not anticipating any fog concerns at this time.