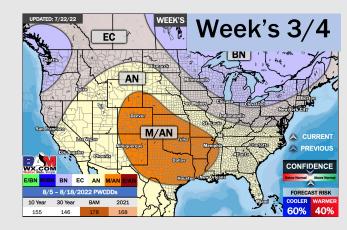

## **Houston Pilots: 7/24/22**

- Another week with above normal temperatures. Daily, minor chances will be possible over the next few day, but not widespread heavy threats at this time. The front we have mentioned in this section the last few days seems to be less likely to be situated over the HOU area.
- Week 2 likely features above normal risks for temperatures and below normal precipitation risks.
- ➤ The weeks ¾ timeframe into the first couple weeks of August looks to feature above normal temperatures and below normal risks for precip.