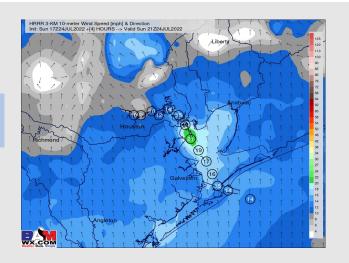

Wind: By 4 PM, winds look to be sustained out off the SSE around 13 – 18 MPH where they continue through about 11 PM (lighter winds for northerly station in the Buffalo Bayou, especially after sunset). Gusts to 20 MPH possible. Winds around midnight start to weaken closer to 10 – 15 MPH sustained out of the SSE.