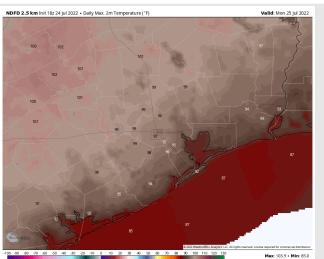

Temps: Low temperatures over open waters look to get into the low to mid 80's F.

Visibility: Not anticipating any fog concerns at this time.

Temps: Highs look to get into the upper 80's F once again over open waters with "Feels-like" temps in the 100's F.

Visibility: No fog conditions anticipated at this time.