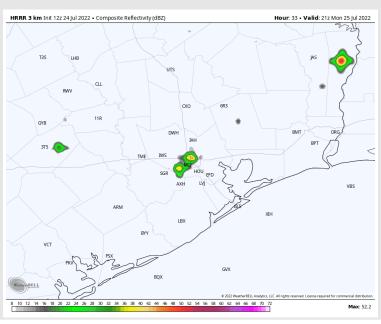

### **Forecast Discussion**

Precip: Spotty activity near the HOU area as of 1:40 PM CT should continue to shift north throughout the day. Chances will continue to drop off this afternoon, although something isolated cant be ruled out through about 6 PM, especially for the far northern stations. Current chances now (as of 1:40 PM) of 20% drop to 10% by 6 PM before activity quiets down thereafter.