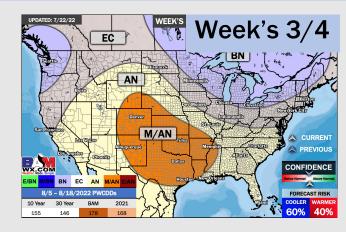

  This frontal boundary could be a focus of better rains more questions than answers at this distance.
- > Week 2 likely features above normal risks for temperatures and below normal precipitation risks.
- The weeks ¾ timeframe into the first couple weeks of August looks to feature above normal temperatures and below normal risks for precip.