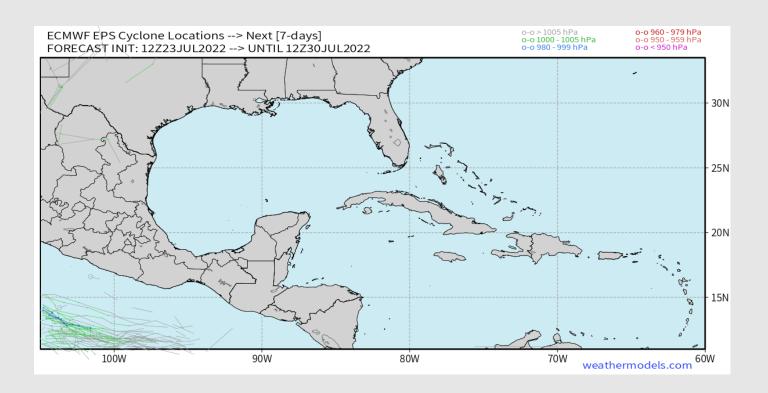

### **Houston Pilots Extended Range Tropical Report**

### Various model tracks next 7 days

Not favoring any tropical threats the next 7 days.