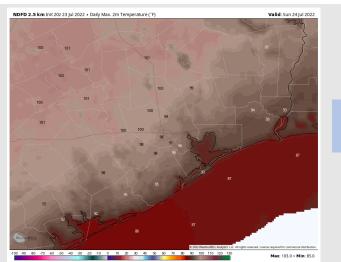

Temps: High look to get into the upper 80's F over open waters. Warmer temperatures expected towards the HOU metro. Feels like temperatures in the mid 100's F are anticipated.

Visibility: Not anticipating any fog concerns at this time.

#### **Precip Forecast: 10 AM CT**

Wind Speed 7 AM CT

High Temps SUN