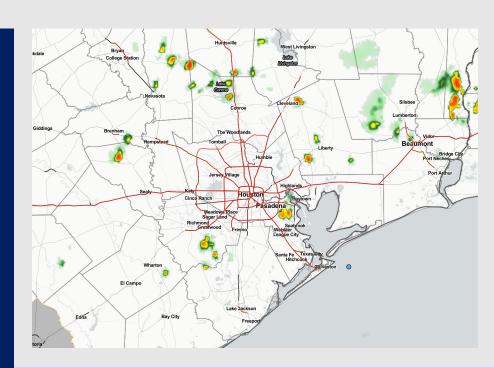

Radar/ NWS Alerts: 3:58 PM CT

As always, please do not hesitate to reach out to us with any forecast questions via the chat option on the Weather Porthole or our on-call number, (317)-560-8122 press 1 for forecast questions.