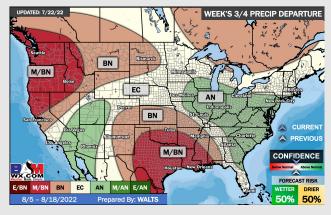

## **Houston Pilots: 7/23/22**

- Another week with above normal temperatures. Daily, minor chances will be possible over the next few days with an overall quiet pattern. Will need to watch into next weekend to see where a front sets up.

  This frontal boundary could be a focus of better rains more questions than answers at this distance.
- > Week 2 likely features above normal risks for temperatures and below normal precipitation risks.
- The weeks ¾ timeframe into the first couple weeks of August looks to feature above normal temperatures and below normal risks for precip.