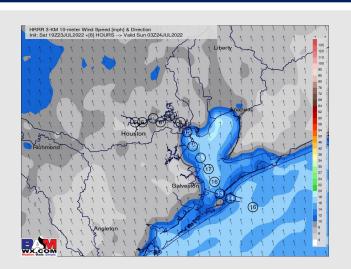

|                           |

See slides below for official thoughts on winds.

## Houston Pilots: Sat. 7/23/2022





### **Forecast Discussion**

**Precip:** Favoring about a 20% chance of a passing shower through about 6 – 7 PM, especially north of Morgan's Point.

Wind: Sustained winds will generally be out of the SSE this afternoon/ evening with speeds around 10 – 15 MPH. At times sustained winds could hover around 17 MPH, especially for station in between/ including Morgan's Point and Station B. Gust near 20 MPH cannot be ruled out. Winds will be weaker in the Buffalo Bayou after sunset.

Temps: Low temperatures look to get into the lower 80's F over open waters.

Visibility: Not anticipating any fog concerns at this time.

#### **Precip Forecast: 5 PM CT**



Wind Speed 10 PM CT





Low Temps SUN AM

## Houston Pilots: Sun. 7/24/2022





### **Forecast Discussion**

Precip: Scattered showers/ storms will be possible getting into tomorrow morning, as early as 4 AM. Activity should pick up after 4 AM in regards to coverage, with hit and miss showers/ storms continuing through about 2 – 3 PM. A general 40% chance from 4 AM to 3 PM. A few pockets of moderate rain and lightning cannot be ruled out. Chances from 3 PM – 6 PM drop to 20% as the bulk should be north of our stations.

Wind: Sustained winds around 10 - 15 MPH drop to near 8 - 13 MPH for the boarding station and 4 - 10 MPH for station further to the north by 7 AM. During this time, SSE start to shift more out of the S. Winds then become a general 5 - 10 MPH from the S through about 2 - 4 PM where winds start