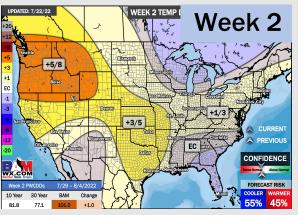

## **Houston Pilots: 7/23/22**

- Another week with above normal temperatures. Daily, minor chances will be possible over the next few days with an overall quiet pattern. Will need to watch into next weekend to see where a front sets up.

  This frontal boundary could be a focus of better rains more questions than answers at this distance.
- > Week 2 likely features above normal risks for temperatures and below normal precipitation risks.
- The weeks ¾ timeframe into the first couple weeks of August looks to feature above normal temperatures and below normal risks for precip.