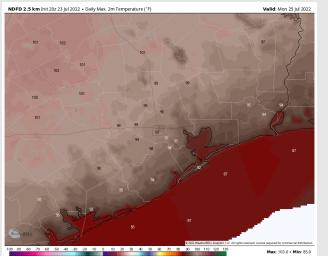

Temps: High look to get into the upper 80's F over open waters. Warmer temperatures expected towards the HOU metro. Feels like temperatures in the mid 100's F are anticipated.

Visibility: Not anticipating any fog concerns at this time.

#### **Precip Forecast: 10 AM CT**

Wind Speed 7 AM CT

High Temps SUN

Wind: Weakening winds in the AM out of the S/ SSW around 5 – 10 MPH likely give way to SSE winds in the PM sustained around 10 – 15 MPH with gusts near 20 MPH. Temps: Highs look to get into the upper 80's F once again over open waters with "Feels-like" temps in the 100's F. Visibility: No fog conditions anticipated at this time.

#### **Precip Forecast: 4 PM CT**

Wind Speed 4 PM CT

High Temps Monday