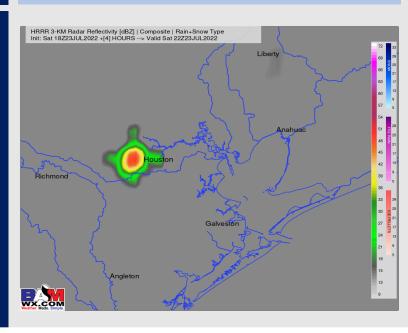

|                     |                           |

See slides below for official thoughts on winds.

## Houston Pilots: Sat. 7/23/2022





### **Forecast Discussion**

**Precip:** Favoring about a 20% chance of a passing shower through about 6 – 7 PM, especially north of Morgan's Point.

Wind: Sustained winds will generally be out of the SSE this afternoon/ evening with speeds around 10 – 15 MPH. At times sustained winds could hover around 17 MPH, especially for station in between/ including Morgan's Point and Station B. Gust near 20 MPH cannot be ruled out. Winds will be weaker in the Buffalo Bayou after sunset.

Temps: Low temperatures look to get into the lower 80's F over open waters.

Visibility: Not anticipating any fog concerns at this time.

#### **Precip Forecast: 5 PM CT**



Wind Speed 10 PM CT





Low Temps SUN AM

## Houston Pilots: Sun. 7/24/2022





### **Forecast Discussion**

Precip: Scattered showers/ storms will be possible getting into tomorrow morning, as early as 4 AM. Activity should pick up after 4 AM in regards to coverage, with hit and miss showers/ storms continuing through about 2 – 3 PM. A general 40% chance from 4 AM to 3 PM. A few pockets of moderate rain and lightning cannot be ruled out. Chances from 3 PM – 6 PM drop to 20% as the bulk should be north of our stations.

Wind: Sustained winds around 10 - 15 MPH drop to near 8 - 13 MPH for the boarding station and 4 - 10 MPH for station further to the north by 7 AM. During this time, SSE start to shift more out of the S. Winds then become a general 5 - 10 MPH from the S through about 2 -