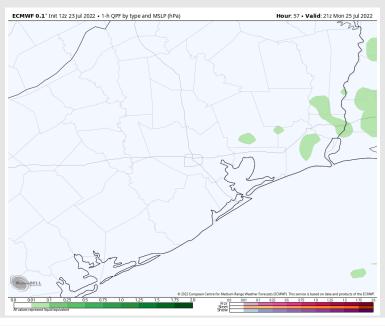

### **Forecast Discussion**

Precip: Scattered showers/ storms will be possible getting into tomorrow morning, as early as 4 AM. Activity should pick up after 4 AM in regards to coverage, with hit and miss showers/ storms continuing through about 2 – 3 PM. A general 40% chance from 4 AM to 3 PM. A few pockets of moderate rain and lightning cannot be ruled out. Chances from 3 PM – 6 PM drop to 20% as the bulk should be north of our stations.

#### **Precip Forecast: 10 AM CT**

Wind Speed 7 AM CT

High Temps SUN