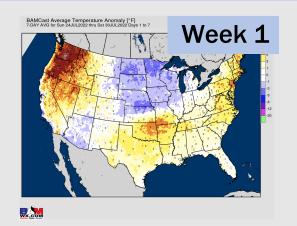

## **Houston Pilots: 7/23/22**

- Another week with above normal temperatures. Daily, minor chances will be possible over the next few days with an overall quiet pattern. Will need to watch into next weekend to see where a front sets up.