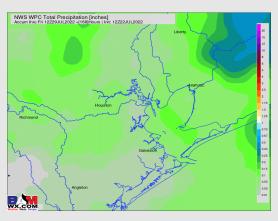

### **Forecast Discussion**

**Precip:** Favoring about a 20% chance of a passing shower through about 6 – 7 PM, especially north of Morgan's Point.

Wind: Sustained winds will generally be out of the SSE this afternoon/ evening with speeds around 10 – 15 MPH. At times sustained winds could hover around 17 MPH, especially for station in between/ including Morgan's Point and Station B. Gust near 20 MPH cannot be ruled out. Winds will be weaker in the Buffalo Bayou after sunset.

#### **Precip Forecast: 5 PM CT**

Wind Speed 10 PM CT

Low Temps SUN AM