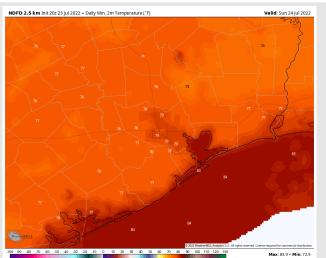

|

See slides below for official thoughts on winds.

## Houston Pilots: Sat. 7/23/2022





### **Forecast Discussion**

**Precip:** Favoring about a 20% chance of a passing shower through about 6 – 7 PM, especially north of Morgan's Point.

Wind: Sustained winds will generally be out of the SSE this afternoon/ evening with speeds around 10 – 15 MPH. At times sustained winds could hover around 17 MPH, especially for station in between/ including Morgan's Point and Station B. Gust near 20 MPH cannot be ruled out. Winds will be weaker in the Buffalo Bayou after sunset.

Temps: Low temperatures look to get into the lower 80's F over open waters.

Visibility: Not anticipating any fog concerns at this time.

#### **Precip Forecast: 5 PM CT**



Wind Speed 10 PM CT





Low Temps SUN AM

## Houston Pilots: Sun. 7/24/2022





### **Forecast Discussion**

Precip: Scattered showers/ storms will be possible getting into tomorrow morning, as early as 4 AM. Activity should pick up after 4 AM in regards to coverage, with hit and miss showers/ storms continuing through about 2 – 3 PM. A general 40% chance from 4 AM to 3 PM. A few pockets of moderate rain and lightning cannot be ruled out. Chances from 3 PM – 6 PM drop to 20% as the bulk should be north of our stations.

Wind: Sustained winds around 10 - 15 MPH drop to near 8 - 13 MPH for the boarding station and 4 - 10 MPH for station further to the north by 7 AM. During this time, SSE start to shift more out of the S. Winds then become a general 5 - 10 MPH from the S through about 2 - 4 PM where winds start t