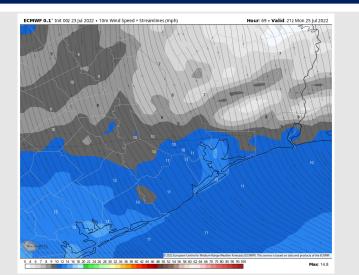

Wind: Sustained winds around 10 - 15 MPH drop to near 8 - 13 MPH for the boarding station and 4 - 10 MPH for station further to the north by 7 AM. During this time, SSE start to shift more out of the S. Winds then become a general 5 - 10 MPH from the S through about 2 - 4 PM where winds start to pick up once again. Winds in the afternoon/ evening look to be sustained around 10 - 15 MPH with gust approaching 20 MPH (out of the SSE). Its not impossible that under heavier cells, gusts could approach 30 MPH.

#### **Precip Forecast: 10 AM CT**

Wind Speed 7 AM CT

High Temps SUN