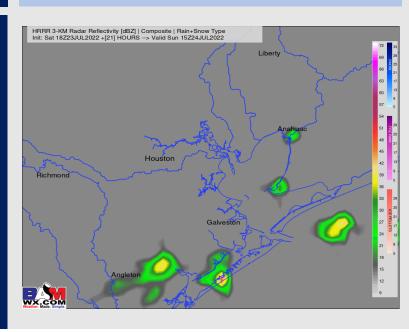

### **Forecast Discussion**

Precip: Scattered showers/ storms will be possible getting into tomorrow morning, as early as 4 AM. Activity should pick up after 4 AM in regards to coverage, with hit and miss showers/ storms continuing through about 2 – 3 PM. A general 40% chance from 4 AM to 3 PM. A few pockets of moderate rain and lightning cannot be ruled out. Chances from 3 PM – 6 PM drop to 20% as the bulk should be north of our stations.