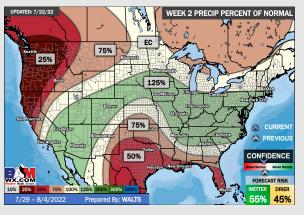

## **Houston Pilots: 7/23/22**

- Another week with above normal temperatures. Daily, minor chances will be possible over the next few days with an overall quiet pattern. Will need to watch into next weekend to see where a front sets up.

  This frontal boundary could be a focus of better rains more questions than answers at this distance.
- > Week 2 likely features above normal risks for temperatures and below normal precipitation risks.
- The weeks ¾ timeframe into the first couple weeks of August looks to feature above normal temperatures and below normal risks for precip.