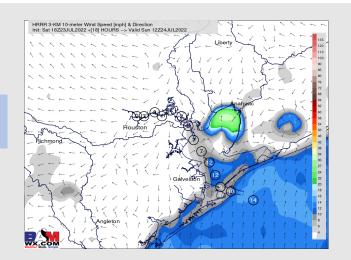

### **Forecast Discussion**

**Precip:** Favoring about a 20% chance of a passing shower through about 6 – 7 PM, especially north of Morgan's Point.

Wind: Sustained winds will generally be out of the SSE this afternoon/ evening with speeds around 10 – 15 MPH. At times sustained winds could hover around 17 MPH, especially for station in between/ including Morgan's Point and Station B. Gust near 20 MPH cannot be ruled out. Winds will be weaker in the Buffalo Bayou after sunset.

#### **Precip Forecast: 5 PM CT**

Wind Speed 10 PM CT

Low Temps SUN AM