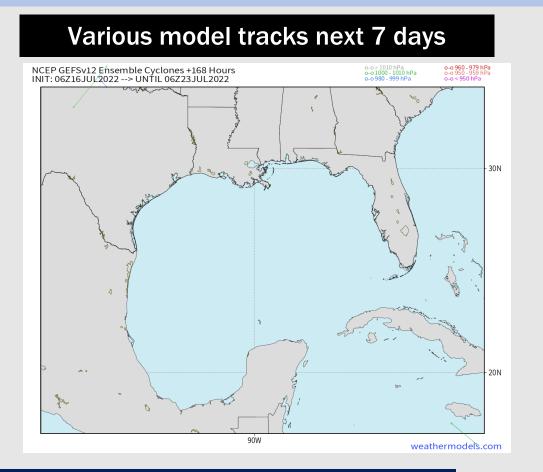

#### **Houston Pilots Extended Range Tropical Report**

No new thoughts from the AM update. Not favoring any tropical threats the next 7 days.