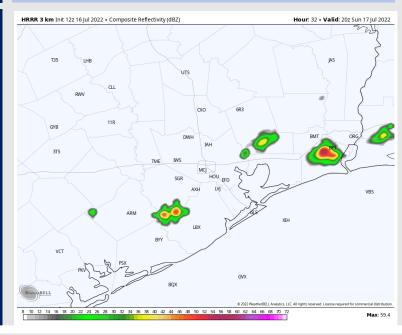

#### **Forecast Discussion**

Precip Forecast: 1 PM CT

Precip: No big chances from the AM update. Isolated cells are currently being noted on radar and are struggling to survive. However, still cannot rule out an isolated cell (20%) this afternoon through about 7 PM which could produce some very localized/ brief downpours. Wind: Winds will continue to pick up heading into the afternoon. Winds pick up to 10 – 15 MPH sustained into the 2 – 4 PM timeframe out of the S/SSW. Gusts of 15 to approaching 20 MPH will be possible. Winds will continue in this manner for the rest of the afternoon/ evening and will slowly/ slightly shift more out of the SSW into the evening. After sunset, weaker winds anticipated for stations in the Buffalo Bayou.