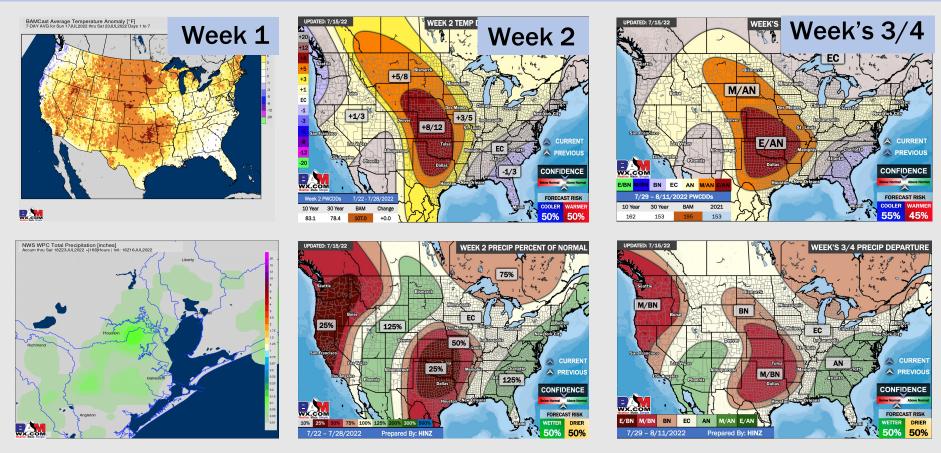

### Houston Pilots: 7/16/22

- Only very minor precipitation chances the next 7 days as the weather pattern turns back warmer and quieter.
- Week 2 likely features above normal risks for temperatures and below normal precipitation risks.
  Heat during this time will likely be more pronounced vs the next 7 days.
- The weeks <sup>3</sup>/<sub>4</sub> timeframe into August looks to feature normal temperatures and normal risks for precip.