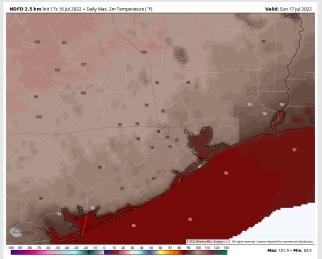

**Temps:** Temp highs in the upper 80's to mid 90's for all locations. **Visibility:** No fog conditions anticipated at this time. Locally heavier downpours may temporarily reduce visibility.

Low Temps SUN AM

**Temps:** Highs Sunday will reach the upper 80s to mid 90s F for most stations with "feels-like" temperatures nearing 100 F. Warmer temperatures expected further inland towards the HOU metro.