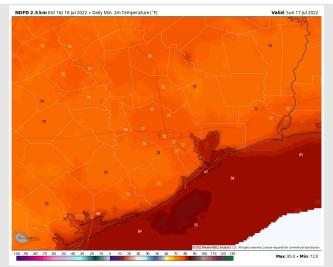

**Temps:** Temp highs in the upper 80's to mid 90's for all locations. **Visibility:** No fog conditions anticipated at this time. Locally heavier downpours may temporarily reduce visibility.

Low Temps SUN AM