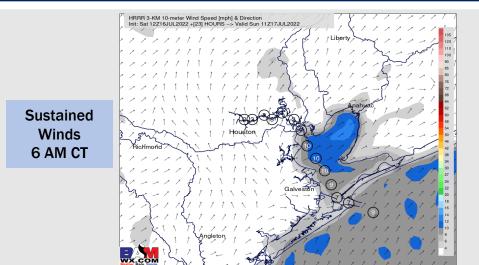

Wind: Sustained winds will be decreasing after midnight as well as continuing to shift more out of the SW. By 6 AM, winds look to be out of the SW sustained around 5 – 10 MPH. Winds look to pick up into the afternoon and move back out of the SSW, especially after 2-3 PM back to 10 - 15 MPH with gusts to 15 - 20 MPH. There continues to remain some uncertainty if sustained winds later into the afternoon/ evening can get into the 15 - 20 MPH range. Winds should remain at this elevated speed for the remainder of the day.