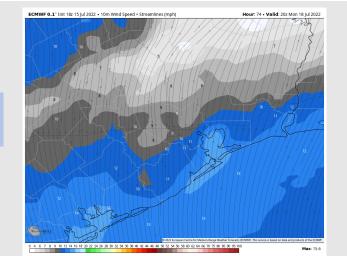

Wind: Sustained winds will be decreasing after midnight as well as continuing to shift more out of the SW. By 6 AM, winds look to be out of the SW sustained around 5 – 10 MPH. Winds look to pick up into the afternoon and move back out of the SSW, especially after 2-3 PM back to 10 - 15 MPH with gusts to 15 - 20 MPH. There continues to remain some uncertainty if sustained winds later into the afternoon/ evening can get into the 15 - 20 MPH range. Winds should remain at this elevated speed for the remainder of the day.

#### **Forecast Discussion**

Wind Speed

**3 PM CT** 

**Precip:** Mostly dry conditions anticipated once again for Monday. However, lets keep an eye on isolated chances in the afternoon.

Wind: Winds in the AM hours likely weaken a touch to 8 - 13 MPH sustained out of the SW before picking up into the afternoon from the SSW around 10 - 15 MPH (gusts to 15 - 20 MPH) where they should continue for the rest of the day.