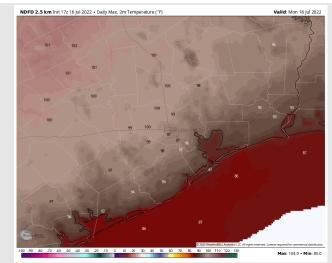

Temps: Highs likely reach the upper 80s to low 90s F for most stations. "Feels-like" likely get into the upper 90's F / lower 100's F.

Visibility: Not anticipating any fog concerns at this time.

#### Precip Forecast: 4 PM CT

High Temps Monday