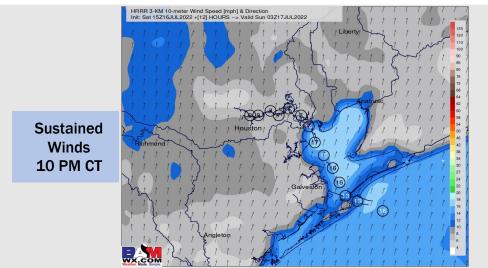

#### **Forecast Discussion**

Precip Forecast: 1 PM CT

Precip: No big chances from the AM update. Isolated cells are currently being noted on radar and are struggling to survive. However, still cannot rule out an isolated cell (20%) this afternoon through about 7 PM which could produce some very localized/ brief downpours. Wind: Winds will continue to pick up heading into the afternoon. Winds pick up to 10 – 15 MPH sustained into the 2 – 4 PM timeframe out of the S/SSW. Gusts of 15 to approaching 20 MPH will be possible. Winds will continue in this manner for the rest of the afternoon/ evening and will slowly/ slightly shift more out of the SSW into the evening. After sunset, weaker winds anticipated for stations in the Buffalo Bayou.