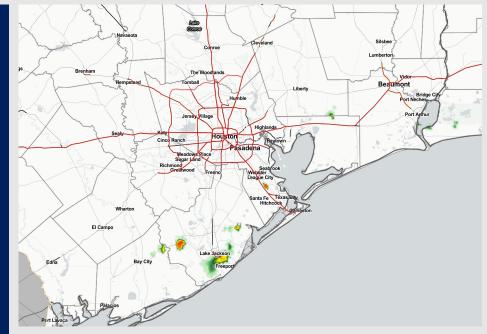

#### Radar/ NWS Alerts: 1:26 PM CT

As always, please do not hesitate to reach out to us with any forecast questions via the chat option on the Weather Porthole or our on-call number, (317)-560-8122 press 1 for forecast questions.

#### **Forecast Discussion**

Precip Forecast: 1 PM CT

Precip: No big chances from the AM update. Isolated cells are currently being noted on radar and are struggling to survive. However, still cannot rule out an isolated cell (20%) this afternoon through about 7 PM which could produce some very localized/ brief downpours. Wind: Winds will continue to pick up heading into the afternoon. Winds pick up to 10 – 15 MPH sustained into the 2 – 4 PM timeframe out of the S/SSW. Gusts of 15 to approaching 20 MPH will be possible. Winds will continue in this manner for the rest of the afternoon/ evening and will slowly/ slightly shift more out of the SSW into the evening. After sunset, weaker winds anticipated for stations in the Buffalo Bayou.