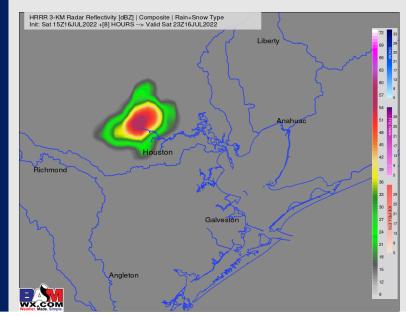

#### **Forecast Discussion**

Precip Forecast: 1 PM CT

Precip: No big chances from the AM update. Isolated cells are currently being noted on radar and are struggling to survive. However, still cannot rule out an isolated cell (20%) this afternoon through about 7 PM which could produce some very localized/ brief downpours. Wind: Winds will continue to pick up heading into the afternoon. Winds pick up to 10 – 15 MPH sustained into the 2 – 4 PM timeframe out of the S/SSW. Gusts of 15 to approaching 20 MPH will be possible. Winds will continue in this manner for the rest of the afternoon/ evening and will slowly/ slightly shift more out of the SSW into the evening. After sunset, weaker winds anticipated for stations in the Buffalo Bayou.