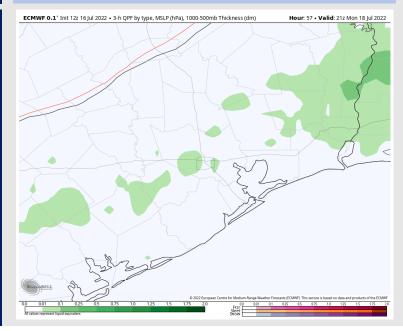

#### **Forecast Discussion**

Precip: Afternoon data is coming in even less aggressive with chances tomorrow. Very isolated chances, near ~10%, of a brief passing shower/ storm still remains possible from 11 AM – 6 PM. Mostly dry conditions are anticipated throughout the day.

#### Precip Forecast: 3 PM CT

Visibility: Not anticipating any fog concerns at this time.

High Temps SUN