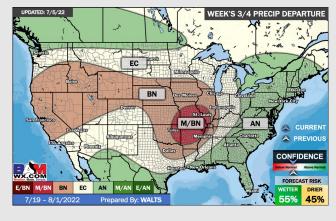

## **Houston Pilots: 7/8/22**

- A rather inactive stretch of weather is anticipated for the first half of the week. Rain chances increase WED and THUR next week potentially bringing up to 1.5" of precip into the Galvelston area with the majority of precip further into the Gulf. Above normal temperatures favored for next week.
- Week 2 likely features above normal risks for temperatures and above normal precipitation risks.
- > The weeks 3/4 timeframe into August looks to feature above normal temperatures and above normal risks for precip.