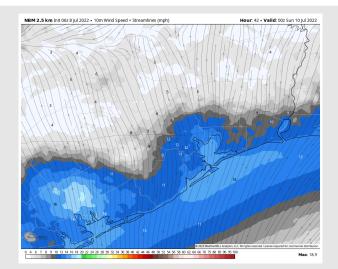

Wind: Winds look to be 8-13 MPH sustained for most of today with a few gusts to 18 MPH possible south of Morgan's Point. Winds lighter inland this morning at 5-10 MPH. Winds veer from the SSW in the AM to the south in the PM.

#### **Precip Forecast: 7 AM CT**

Wind Speed: 10 PM CT

High Temps FRI