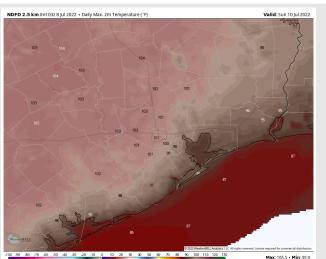

## Houston Pilots: Sun. 7/10/2022

Temps: Temp highs on Sunday in the mid to upper 90s F anticipated.

Visibility: No fog conditions anticipated at this time.

#### **Precip Forecast: 3 PM CT**

Wind Speed 7 PM CT

High Temps SUN