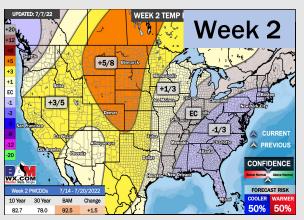

## **Houston Pilots: 7/8/22**

- A rather inactive stretch of weather is anticipated for the first half of the week. Rain chances increase WED and THUR next week potentially bringing up to 1.5" of precip into the Galvelston area with the majority of precip further into the Gulf. Above normal temperatures favored for next week.
- Week 2 likely features above normal risks for temperatures and above normal precipitation risks.
- > The weeks 3/4 timeframe into August looks to feature above normal temperatures and above normal risks for precip.