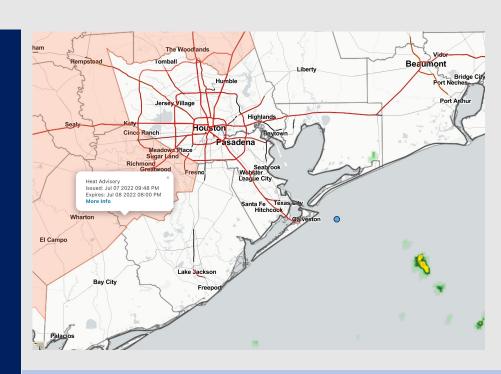

Radar/ NWS Alerts: 5:00 AM CT

As always, please do not hesitate to reach out to us with any forecast questions via the chat option on the Weather Porthole or our on-call number, (317)-560-8122 press 1 for forecast questions.