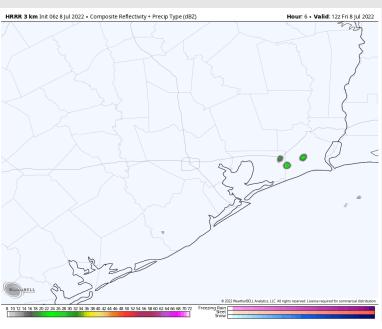

### **Forecast Discussion**

Precip: Low level clouds moving inland from the Gulf expected to create a 10% chance for isolated showers/t-storms starting just before sunrise until 9 AM. Overall, anticipating mostly dry conditions into the rest of the AM and PM Friday.

#### **Precip Forecast: 7 AM CT**

Wind Speed: 10 PM CT

High Temps FRI