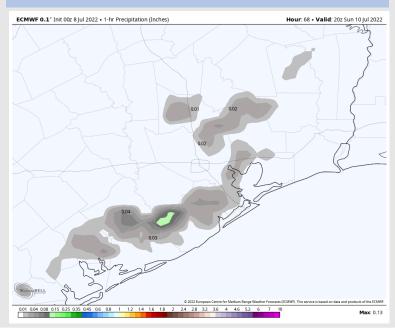

### **Forecast Discussion**

Precip: Low level clouds moving inland from the Gulf expected to create a 10% chance for isolated showers/t-storms starting just before sunrise until 9 AM. Overall, anticipating mostly dry conditions into the rest of the AM and PM Friday.

#### **Precip Forecast: 7 AM CT**

Wind Speed: 10 PM CT

High Temps FRI