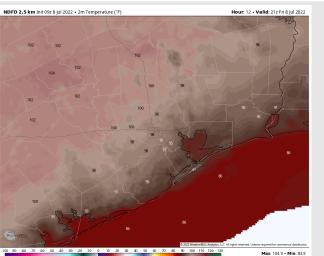

Temps: Highs likely reach the mid to upper 90s F for most stations.

Visibility: Not anticipating fog at this time.

#### **Precip Forecast: 7 AM CT**

Wind Speed: 10 PM CT

High Temps FRI