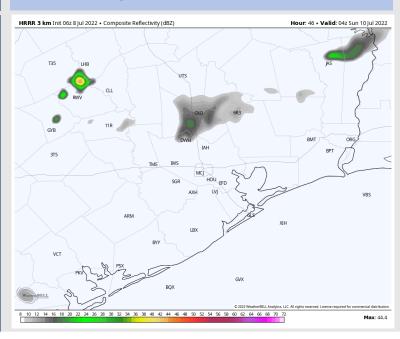

### **Forecast Discussion**

Precip: Favoring mostly dry conditions across the area Saturday, with less than 10% chances of an isolated pop up in the AM. It is possible a line of showers will move south into the Houston area around 12 AM.

#### **Precip Forecast: 11 PM CT**

Wind Speed 7 PM CT

High Temps SAT