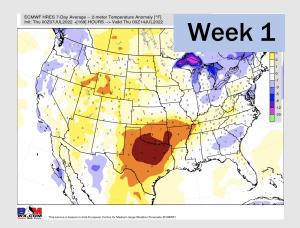

## **Houston Pilots: 7/8/22**

- A rather inactive stretch of weather is anticipated for the first half of the week. Rain chances increase WED and THUR next week potentially bringing up to 1.5" of precip into the Galvelston area with the majority of precip further into the Gulf. Above normal temperatures favored for next week.
- Week 2 likely features above normal risks for temperatures and above normal precipitation risks.
- > The weeks 3/4 timeframe into August looks to feature above normal temperatures and above normal risks for precip.