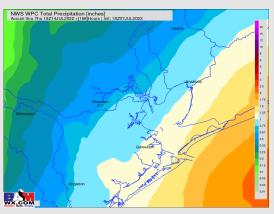

## **Houston Pilots: 7/8/22**

- A rather inactive stretch of weather is anticipated for the first half of the week. Rain chances increase WED and THUR next week potentially bringing up to 1.5" of precip into the Galvelston area with the majority of precip further into the Gulf. Above normal temperatures favored for next week.
- Week 2 likely features above normal risks for temperatures and above normal precipitation risks.
- > The weeks 3/4 timeframe into August looks to feature above normal temperatures and above normal risks for precip.