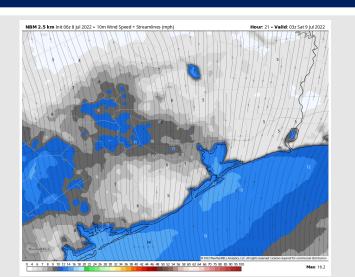

Wind: Winds look to be 8-13 MPH sustained for most of today with a few gusts to 18 MPH possible south of Morgan's Point. Winds lighter inland this morning at 5-10 MPH. Winds veer from the SSW in the AM to the south in the PM.

#### **Precip Forecast: 7 AM CT**

Wind Speed: 10 PM CT

High Temps FRI