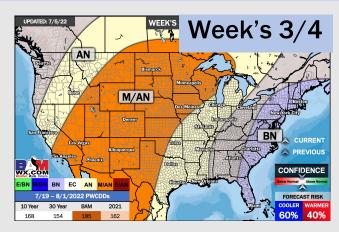

## **Houston Pilots: 7/8/22**

- A rather inactive stretch of weather is anticipated for the first half of the week. Rain chances increase WED and THUR next week potentially bringing up to 1.5" of precip into the Galvelston area with the majority of precip further into the Gulf. Above normal temperatures favored for next week.
- Week 2 likely features above normal risks for temperatures and above normal precipitation risks.
- > The weeks 3/4 timeframe into August looks to feature above normal temperatures and above normal risks for precip.