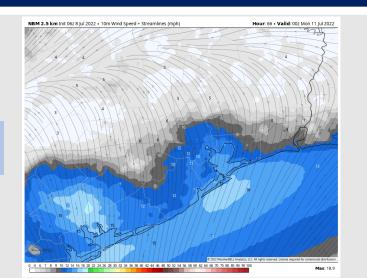

Wind: Sustained winds Saturday out of the S/SSW of 10-15 MPH will likely stay constant throughout all of Saturday, with an occasional gust reaching 20 MPH in the late afternoon/early evening.

Temps: High temps projected to reach the upper 90's F Saturday.

#### **Precip Forecast: 11 PM CT**

Wind Speed 7 PM CT

High Temps SAT