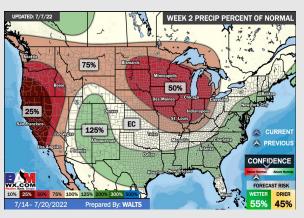

## **Houston Pilots: 7/8/22**

- A rather inactive stretch of weather is anticipated for the first half of the week. Rain chances increase WED and THUR next week potentially bringing up to 1.5" of precip into the Galvelston area with the majority of precip further into the Gulf. Above normal temperatures favored for next week.
- Week 2 likely features above normal risks for temperatures and above normal precipitation risks.
- > The weeks 3/4 timeframe into August looks to feature above normal temperatures and above normal risks for precip.