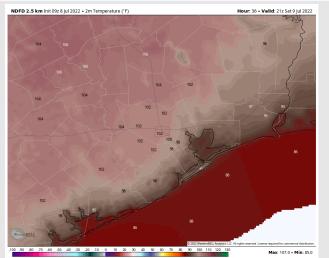

Temps: Highs likely reach the mid to upper 90s F for most stations.

Visibility: Not anticipating fog at this time.

#### **Precip Forecast: 7 AM CT**

Wind Speed: 10 PM CT

High Temps FRI