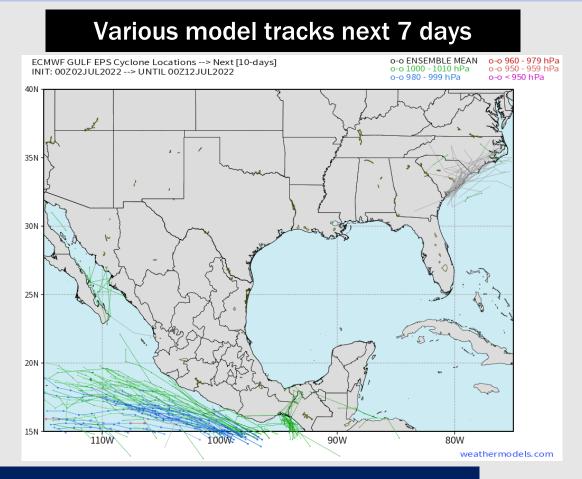

### **Houston Pilots Extended Range Tropical Report**

No tropical threats are being noted for SE TX over the next 7-10 days.