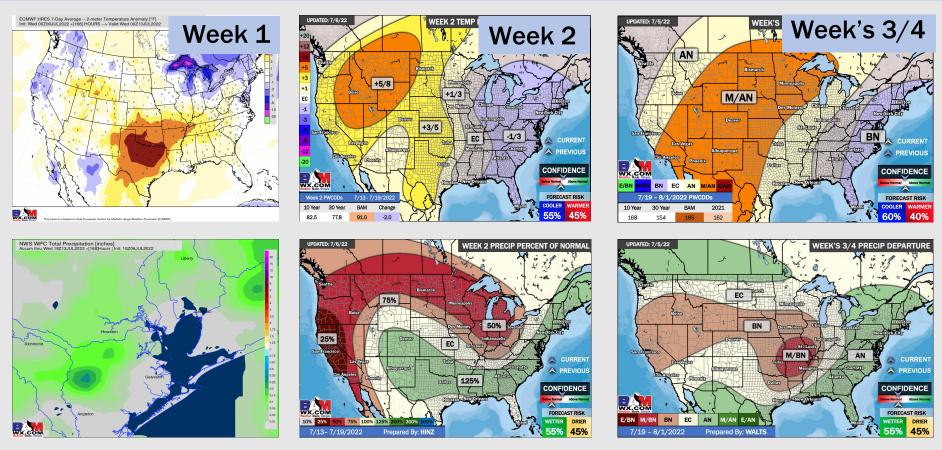

## Houston Pilots: 7/6/22

- A rather inactive stretch of weather is anticipated with only minor chances at best and above normal temperatures.
- Week 2 likely features above normal risks for temperatures and above normal precipitation risks.
- The weeks <sup>3</sup>/<sub>4</sub> timeframe into August looks to feature above normal temperatures and above normal risks for precip.