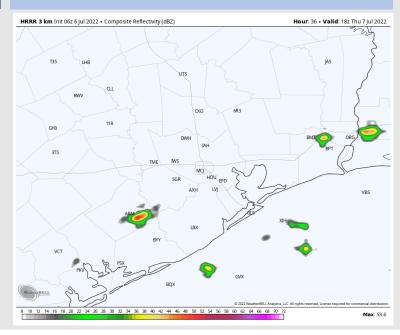

#### **Forecast Discussion**

**10 PM CT** 

**Precip:** ~10% chance for isolated showers starting around sunrise and continuing until about 6 PM. Anticipating overall dry conditions for Thursday. Wind: Winds look to be 8-13 MPH sustained out of the south for most of Thursday with winds inland between 3-8 MPH. Into the overnight winds look to be closer to 10-15 MPH at the boarding station with 16 MPH gusts.