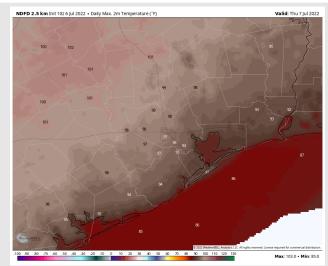

#### Precip Forecast: 2 PM CT

Low Temps THU AM

# Houston Pilots: Thu. 7/7/2022

**Temps:** Highs once again reach the mid 90s F. **Visibility:** No fog conditions anticipated at this time.