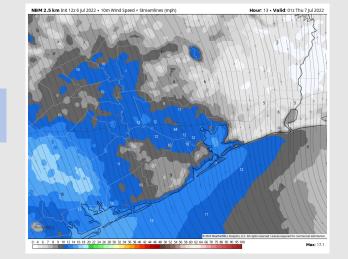

#### **Forecast Discussion**

Wind Speed

8 AM CT

Precip: ~10% chance for an isolated pop up thunderstorm for the rest of the afternoon and evening. Drier conditions are favored for the rest of the PM into the overnight with the majority of precip staying east of monitored area.

- Wind: Winds look to be 8-13 MPH sustained out of the SE throughout today with a few gusts of 18 MPH possible.
- **Temps:** Lows today reach the upper 70s to low 80s F for most stations.

Visibility: Not anticipating any fog concerns at this time.