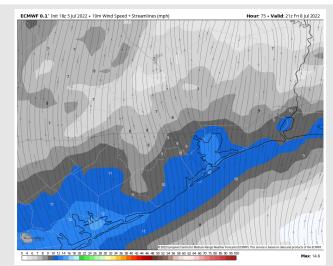

#### **Forecast Discussion**

Wind Speed

8 AM CT

Precip: ~10% chance for an isolated pop up thunderstorm for the rest of the afternoon and evening. Drier conditions are favored for the rest of the PM into the overnight with the majority of precip staying east of monitored area.

- Wind: Winds look to be 8-13 MPH sustained out of the SE throughout today with a few gusts of 18 MPH possible.
- **Temps:** Lows today reach the upper 70s to low 80s F for most stations.

Visibility: Not anticipating any fog concerns at this time.