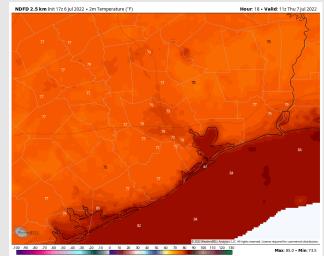

#### Precip Forecast: 2 PM CT

Low Temps THU AM

**Temps:** Highs once again reach the mid 90s F. **Visibility:** No fog conditions anticipated at this time.

#### **High Temps** Thursday