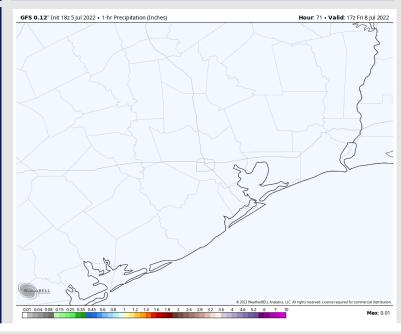

#### Precip Forecast: 1 PM CT

# Houston Pilots: Fri. 7/8/2022

#### Precip Forecast: 12 PM CT

Precip: Anticipating dry conditions for Friday. Wind: Winds look to be 8-13 MPH sustained for most of Friday with a few gusts to 18 MPH possible south of Morgan's Point. Winds veer from the SSW in the AM to the south in the PM. Temps: Highs likely reach the mid to upper 90s F for most stations.