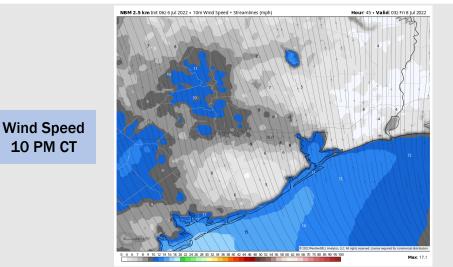

#### **Forecast Discussion**

**10 PM CT** 

**Precip:** ~10% chance for isolated showers starting around sunrise and continuing until about 6 PM. Anticipating overall dry conditions for Thursday. Wind: Winds look to be 8-13 MPH sustained out of the south for most of Thursday with winds inland between 3-8 MPH. Into the overnight winds look to be closer to 10-15 MPH at the boarding station with 16 MPH gusts.