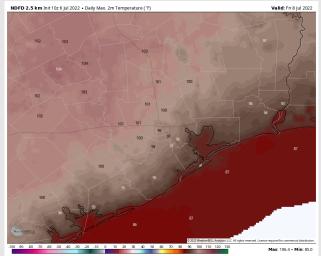

#### **High Temps** Thursday

# Houston Pilots: Fri. 7/8/2022

#### Precip Forecast: 12 PM CT

Precip: Anticipating dry conditions for Friday. Wind: Winds look to be 8-13 MPH sustained for most of Friday with a few gusts to 18 MPH possible south of Morgan's Point. Winds veer from the SSW in the AM to the south in the PM. Temps: Highs likely reach the mid to upper 90s F for most stations.