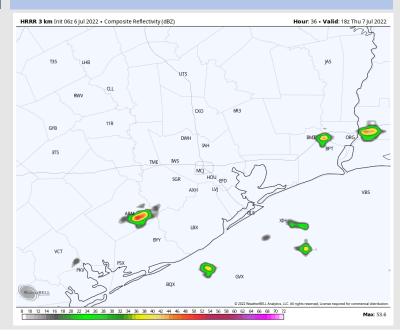

### **Forecast Discussion**

**Precip:** Scattered chances (10%) for a light isolated shower this morning until the early PM. After 1 PM, chances for an isolated shower increase to about 30% and with stronger chances of more moderate rain or potential t-storm around 3 PM. Drier conditions are favored for most of the day with the majority of precip staying east of monitored area.