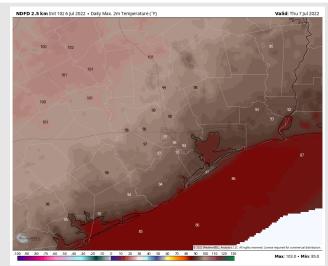

Temps: Highs today reach the mid 90s F for most stations. Visibility: Not anticipating any fog concerns at this time.

#### Precip Forecast: 2 PM CT

High Temps Today