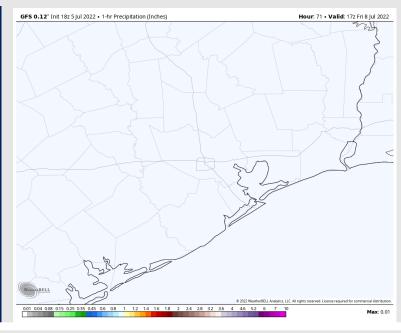

### Precip Forecast: 12 PM CT

Precip: Anticipating dry conditions for Friday. Wind: Winds look to be 8-13 MPH sustained for most of Friday with a few gusts to 18 MPH possible south of Morgan's Point. Winds veer from the SSW in the AM to the south in the PM. Temps: Highs likely reach the mid to upper 90s F for most stations.