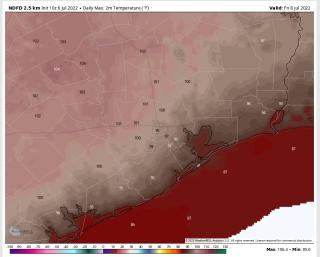

# Houston Pilots: Fri. 7/8/2022

### Precip Forecast: 12 PM CT

Precip: Anticipating dry conditions for Friday. Wind: Winds look to be 8-13 MPH sustained for most of Friday with a few gusts to 18 MPH possible south of Morgan's Point. Winds veer from the SSW in the AM to the south in the PM. Temps: Highs likely reach the mid to upper 90s F for most stations.

Visibility: Not anticipating fog at this time for our stations.

High Temps Friday