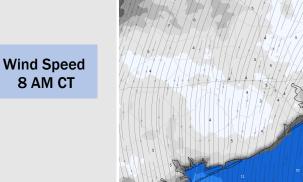

Wind: Winds look to be 8-13 MPH sustained throughout today with a few gusts of 18 MPH possible. Further inland, winds closer to 3-8 MPH until noon. Winds veer from the SW in the AM to the SE for the PM hours.