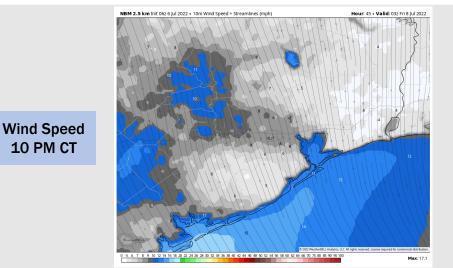

### **Forecast Discussion**

**10 PM CT** 

Precip: ~10% chance for isolated showers starting around 6 AM and continuing until about 6 PM. Anticipating overall dry conditions for Thursday. Wind: Winds look to be 8-13 MPH sustained out of the south for most of Thursday with winds inland between 3-8 MPH. Into the overnight winds look to be closer to 10-15 MPH at the boarding station with 16 MPH gusts.