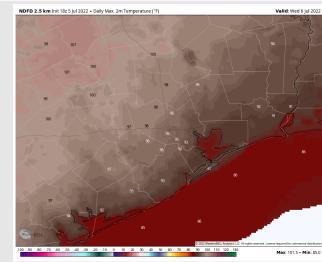

Temps: Highs today reach the mid 90s F for most stations. Visibility: Not anticipating any fog concerns at this time.