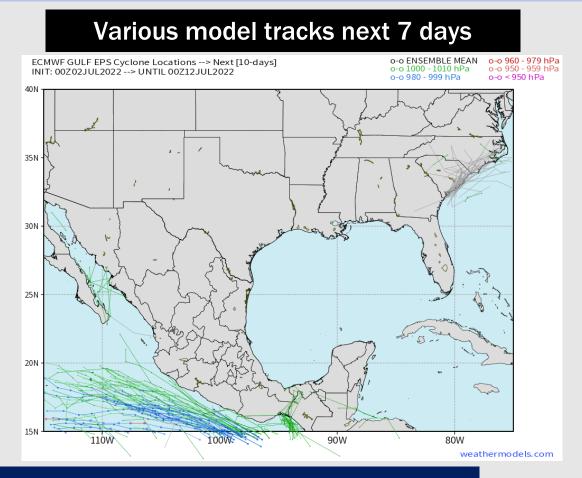

## **Houston Pilots Extended Range Tropical Report**

No tropical threats are being noted for SE TX over the next 7-10 days.