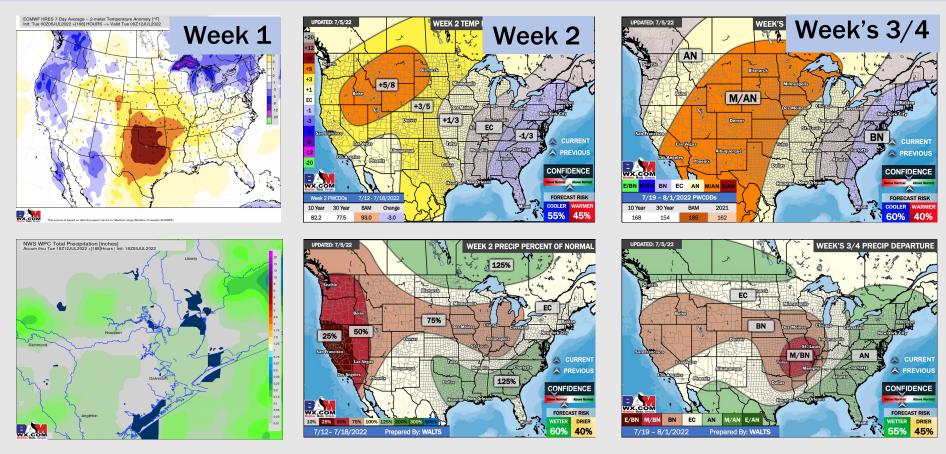

## Houston Pilots: 7/6/22

- A rather inactive stretch of weather is anticipated with only minor chances at best and above normal temperatures.
- Week 2 likely features above normal risks for temperatures and above normal precipitation risks.
- The weeks <sup>3</sup>/<sub>4</sub> timeframe into August looks to feature above normal temperatures and above normal risks for precip.