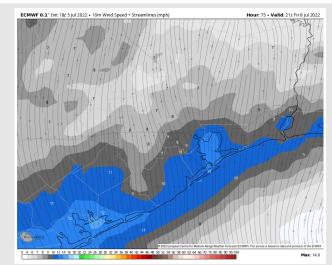

### Precip Forecast: 12 PM CT

Precip: Anticipating dry conditions for Friday. Wind: Winds look to be 8-13 MPH sustained for most of Friday with a few gusts to 18 MPH possible south of Morgan's Point. Winds veer from the SSW in the AM to the south in the PM. Temps: Highs likely reach the mid to upper 90s F for most stations.