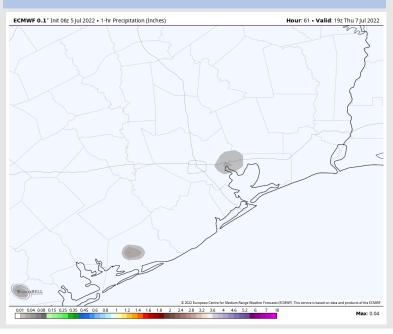

# Houston Pilots: Wed. 7/6/2022

### **Forecast Discussion**

Precip: Scattered chances for showers and perhaps a few storms look to be possible into the late morning and with stronger chances (~40%) for a thunderstorm around 3 PM. Drier conditions are anticipated for the rest of the day. Wind: Winds look to be 8-13 MPH sustained throughout Wednesday with a few gusts of 20 MPH possible under t-storm cell. Further inland, winds closer to 3-8 MPH. Winds veer from the SW in the AM to the SE for the PM hours. Temps: Highs Wednesday reach the upper 80s to low 90s F for most stations.

Visibility: Not anticipating any fog concerns at this time.

### **Precip Forecast: 3 PM CT**

Wind Speed 4 AM CT

High Temps Wed