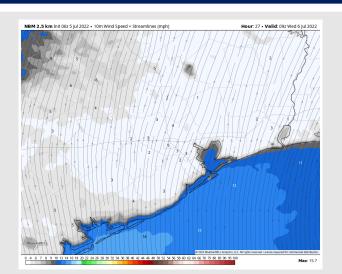

#### **Precip Forecast: 2 PM CT**

Wind Speed 4 AM CT

High Temps Thursday

### **Forecast Discussion**

**Precip:** Outside of an isolated chance for a shower in the early PM hours, anticipating overall dry conditions for Thursday.

Wind: Winds look to be 8-13 MPH sustained out of the south for most of Thursday with winds inland between 3-8 MPH. After sundown winds look to be closer to 10-15 MPH at the boarding station with 19 MPH gusts. Temps: Highs once again reach the upper 80s to low

90s F.

Visibility: No fog conditions anticipated at this time.