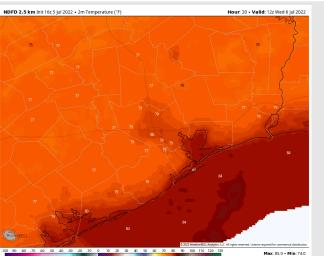

### **Precip Forecast: 3 PM CT**

Wind Speed 4 AM CT

High Temps Wed

### **Forecast Discussion**

Precip: Scattered chances for showers and perhaps a few storms look to be possible into the late morning and with stronger chances (~40%) for a thunderstorm around 3 PM. Drier conditions are anticipated for the rest of the day. Wind: Winds look to be 8-13 MPH sustained throughout Wednesday with a few gusts of 20 MPH possible under t-storm cell. Further inland, winds closer to 3-8 MPH. Winds veer from the SW in the AM to the SE for the PM hours. Temps: Highs Wednesday reach the upper 80s to low 90s F for most stations.