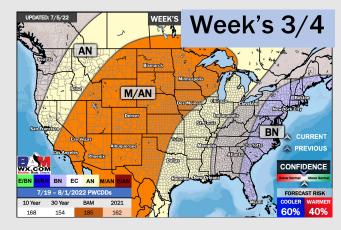

## **Houston Pilots: 7/5/22**

- A rather inactive stretch of weather is anticipated with only minor chances at best and above normal temperatures.
- Week 2 likely features above normal risks for temperatures and above normal precipitation risks.
- > The weeks 3/4 timeframe into August looks to feature above normal temperatures and above normal risks for precip.