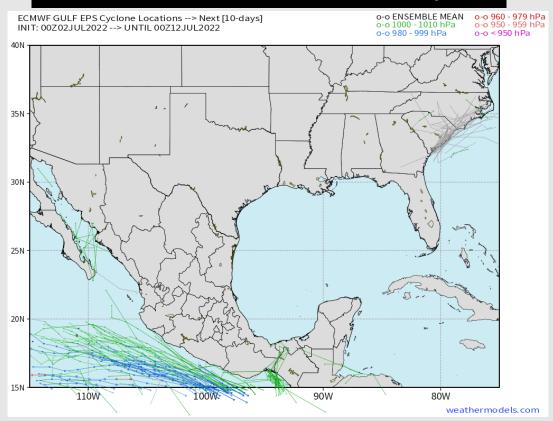

### **Houston Pilots Extended Range Tropical Report**

### Various model tracks next 7 days

No tropical threats are being noted for SE TX over the next 7-10 days.