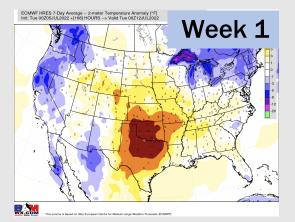

## **Houston Pilots: 7/5/22**

- A rather inactive stretch of weather is anticipated with only minor chances at best and above normal temperatures.
- Week 2 likely features above normal risks for temperatures and above normal precipitation risks.
- > The weeks 3/4 timeframe into August looks to feature above normal temperatures and above normal risks for precip.