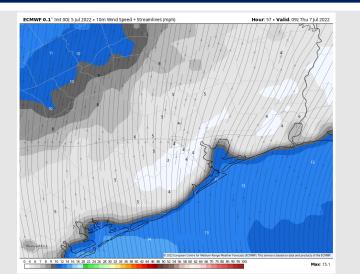

# Houston Pilots: Wed. 7/6/2022

### **Forecast Discussion**

Precip: Scattered chances for showers and perhaps a few storms look to be possible into the late morning and with stronger chances (~40%) for a thunderstorm around 3 PM. Drier conditions are anticipated for the rest of the day. Wind: Winds look to be 8-13 MPH sustained throughout Wednesday with a few gusts of 20 MPH possible under t-storm cell. Further inland, winds closer to 3-8 MPH. Winds veer from the SW in the AM to the SE for the PM hours. Temps: Highs Wednesday reach the upper 80s to low 90s F for most stations.

Visibility: Not anticipating any fog concerns at this time.

### **Precip Forecast: 3 PM CT**

Wind Speed 4 AM CT

High Temps Wed