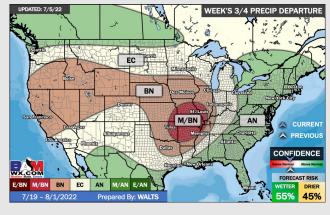

## **Houston Pilots: 7/5/22**

- A rather inactive stretch of weather is anticipated with only minor chances at best and above normal temperatures.
- Week 2 likely features above normal risks for temperatures and above normal precipitation risks.
- > The weeks 3/4 timeframe into August looks to feature above normal temperatures and above normal risks for precip.