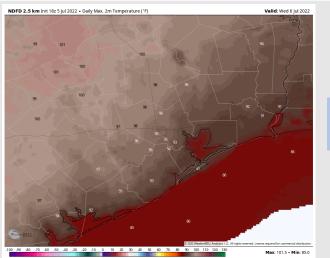

# Houston Pilots: Thu. 7/7/2022

### **Forecast Discussion**

**Precip:** Outside of an isolated chance for a shower in the early PM hours, anticipating overall dry conditions for Thursday.

Wind: Winds look to be 8-13 MPH sustained out of the south for most of Thursday with winds inland between 3-8 MPH. After sundown winds look to be closer to 10-15 MPH at the boarding station with 19 MPH gusts. Temps: Highs once again reach the upper 80s to low

90s F.

Visibility: No fog conditions anticipated at this time.

#### **Precip Forecast: 2 PM CT**

Wind Speed 4 AM CT

High Temps Thursday