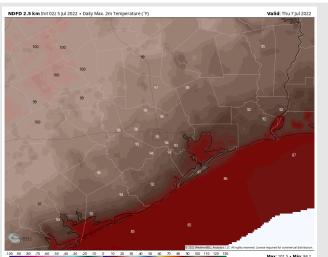

# Houston Pilots: Thu. 7/7/2022

### **Forecast Discussion**

**Precip:** Outside of an isolated chance for a shower in the early PM hours, anticipating overall dry conditions for Thursday.

Wind: Winds look to be 8-13 MPH sustained out of the south for most of Thursday with winds inland between 3-8 MPH. After sundown winds look to be closer to 10-15 MPH at the boarding station with 19 MPH gusts. Temps: Highs once again reach the upper 80s to low

90s F.

Visibility: No fog conditions anticipated at this time.

#### **Precip Forecast: 2 PM CT**

Wind Speed 4 AM CT

High Temps Thursday