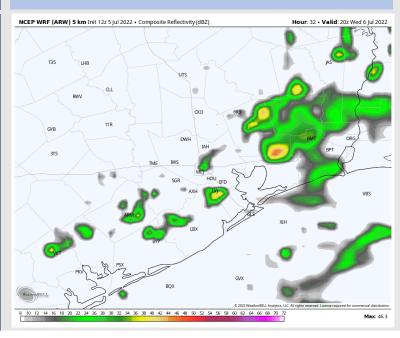

### **Precip Forecast: 3 PM CT**

Wind Speed 4 AM CT

High Temps Wed

### **Forecast Discussion**

Precip: Scattered chances for showers and perhaps a few storms look to be possible into the late morning and with stronger chances (~40%) for a thunderstorm around 3 PM. Drier conditions are anticipated for the rest of the day. Wind: Winds look to be 8-13 MPH sustained throughout Wednesday with a few gusts of 20 MPH possible under t-storm cell. Further inland, winds closer to 3-8 MPH. Winds veer from the SW in the AM to the SE for the PM hours. Temps: Highs Wednesday reach the upper 80s to low 90s F for most stations.