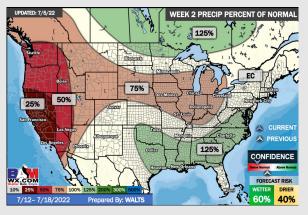

## **Houston Pilots: 7/5/22**

- A rather inactive stretch of weather is anticipated with only minor chances at best and above normal temperatures.
- Week 2 likely features above normal risks for temperatures and above normal precipitation risks.
- > The weeks 3/4 timeframe into August looks to feature above normal temperatures and above normal risks for precip.