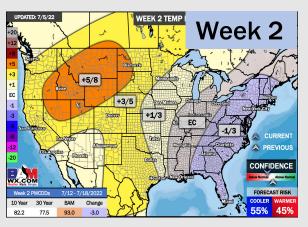

## **Houston Pilots: 7/5/22**

- A rather inactive stretch of weather is anticipated with only minor chances at best and above normal temperatures.
- Week 2 likely features above normal risks for temperatures and above normal precipitation risks.
- > The weeks 3/4 timeframe into August looks to feature above normal temperatures and above normal risks for precip.