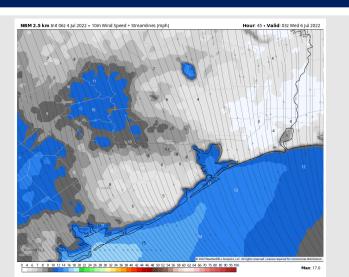

#### **Precip Forecast: 4 PM CT**

Wind Speed: 10 PM CT

Low Temps Wed AM

### **Forecast Discussion**

Precip: Outside of a <10% chance of a very isolated shower in the early PM, today looks to be an overall dry day.

Wind: Winds today around 5–10 MPH out of the S/SSE. Winds pick up at 3 PM to 8-13 MPH sustained still out of the S/SSE with gusts up to 18 MPH.