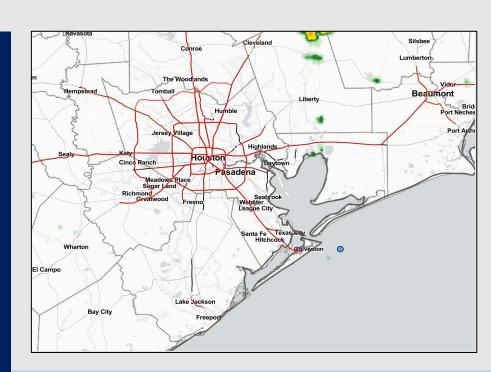

Radar/ NWS Alerts: 3:30 PM CT

As always, please do not hesitate to reach out to us with any forecast questions via the chat option on the Weather Porthole or our on-call number, (317)-560-8122 press 1 for forecast questions.