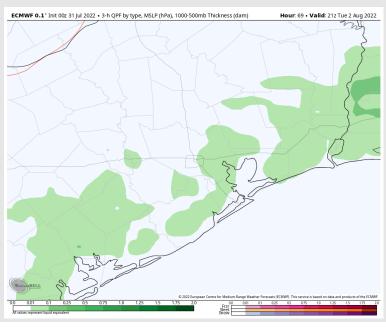

### **Forecast Discussion**

Precip: Expecting a similar threat of precipitation here on Monday, 6AM – 12PM 20% chance of a shower / 12 - 6PM 40-50% better chance of a shower/thunderstorm). Decreasing rain evening/overnight. Lightning and locally heavy downpours possible under any one of these stronger cells.

#### **Precip Forecast: 3 PM CT**

Wind Speed 4 PM CT

High Temps Monday