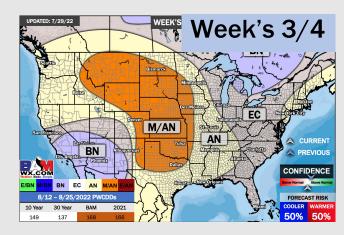

## **Houston Pilots: 7/31/22**

- > Another week with above normal temperatures. Daily, scattered chances for precipitation will be possible over the next few days, but not widespread heavy threats at this time.
- > Week 2 likely features normal risks for temperatures and below normal precipitation risks.
- The weeks <sup>3</sup>/<sub>4</sub> timeframe into the first couple weeks of August looks to feature above normal temperatures and below normal risks for precip.