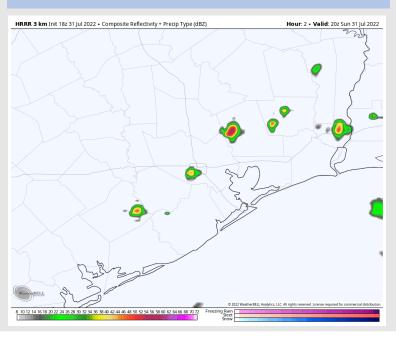

### **Forecast Discussion**

Precip: A 20-30% chance for an isolated shower/storm until 6 PM. A few isolated lightning strikes and locally heavy downpours are possible under the stronger cells. Expecting mostly dry conditions for the overnight.