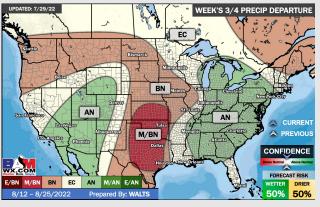

## **Houston Pilots: 7/31/22**

- > Another week with above normal temperatures. Daily, scattered chances for precipitation will be possible over the next few days, but not widespread heavy threats at this time.
- > Week 2 likely features normal risks for temperatures and below normal precipitation risks.
- The weeks <sup>3</sup>/<sub>4</sub> timeframe into the first couple weeks of August looks to feature above normal temperatures and below normal risks for precip.