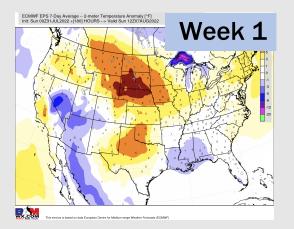

## **Houston Pilots: 7/31/22**

- > Another week with above normal temperatures. Daily, scattered chances for precipitation will be possible over the next few days, but not widespread heavy threats at this time.
- > Week 2 likely features normal risks for temperatures and below normal precipitation risks.
- The weeks <sup>3</sup>/<sub>4</sub> timeframe into the first couple weeks of August looks to feature above normal temperatures and below normal risks for precip.