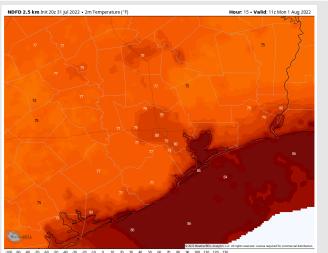

Temps: Low temps Monday AM in the mid 80s F near the boarding station and in the upper 70s F to low 80s F at all other stations.

Visibility: Not anticipating fog concerns at this time.

Temps: High temps Monday in the lower 90s F with temps near boarding station closer to upper 80s F.

Visibility: Not anticipating fog concerns at this time.