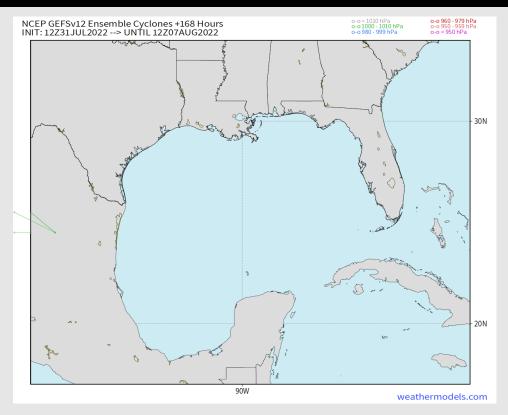

### **Houston Pilots Extended Range Tropical Report**

### Various model tracks next 7 days

Not favoring any impactful tropical threats the next 7 days.