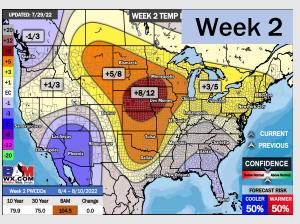

## **Houston Pilots: 7/31/22**

- > Another week with above normal temperatures. Daily, scattered chances for precipitation will be possible over the next few days, but not widespread heavy threats at this time.
- > Week 2 likely features normal risks for temperatures and below normal precipitation risks.
- The weeks <sup>3</sup>/<sub>4</sub> timeframe into the first couple weeks of August looks to feature above normal temperatures and below normal risks for precip.