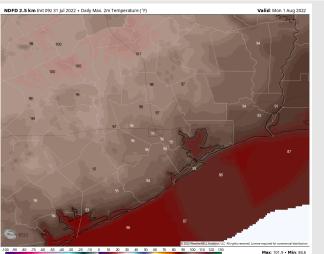

Temps: Low temps Monday AM in the mid 80s F near the boarding station and in the upper 70s F to low 80s F at all other stations.

Visibility: Not anticipating fog concerns at this time.

#### **Precip Forecast: 6 PM CT**

Wind Speed 11 PM CT

Low Temps MON AM