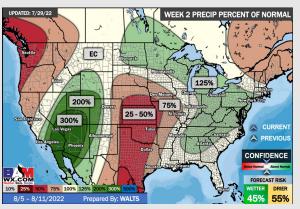

## **Houston Pilots: 7/31/22**

- > Another week with above normal temperatures. Daily, scattered chances for precipitation will be possible over the next few days, but not widespread heavy threats at this time.
- > Week 2 likely features normal risks for temperatures and below normal precipitation risks.
- The weeks <sup>3</sup>/<sub>4</sub> timeframe into the first couple weeks of August looks to feature above normal temperatures and below normal risks for precip.