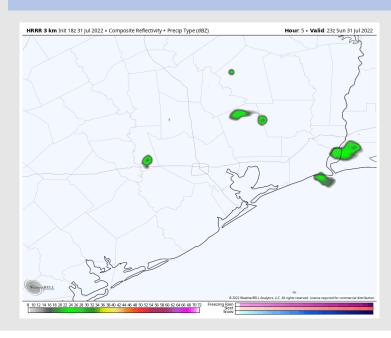

### **Forecast Discussion**

Precip: A 20-30% chance for an isolated shower/storm until 6 PM. A few isolated lightning strikes and locally heavy downpours are possible under the stronger cells. Expecting mostly dry conditions for the overnight.