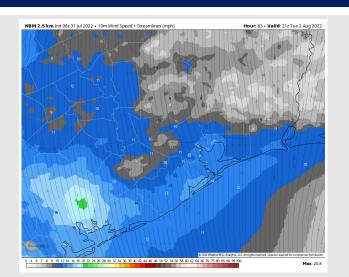

Wind: Sustained winds look to be 8-13 MPH out of the SE throughout the AM with winds north of Morgan's Point a bit calmer at 3-8 MPH. After 12/1 PM, sustained winds veer from the S 10-15 MPH with occasional 20 MPH gusts.

#### **Precip Forecast: 3 PM CT**

Wind Speed 4 PM CT

High Temps Monday