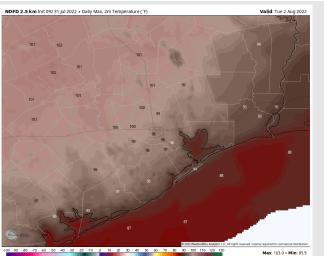

**Temps:** High temps Tuesday in the mid to upper 90s F for most stations. Temps near boarding station closer to the upper 80s F.

Visibility: Not anticipating fog concerns at the time, however, visibility may be reduced under strongest cells.

#### **Precip Forecast: 4 PM CT**

Wind Speed 4 PM CT

High Temps Tuesday