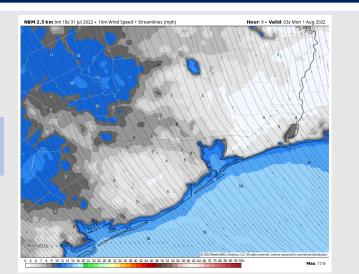

#### **Precip Forecast: 6 PM CT**

Wind Speed 11 PM CT

Low Temps MON AM

Wind: Sustained winds of 13-18 MPH out of the SE after this evening and into the overnight hours (gusts up to 20 MPH at times will be possible). Winds north of Morgan's Point slightly calmer at 5-10 MPH.