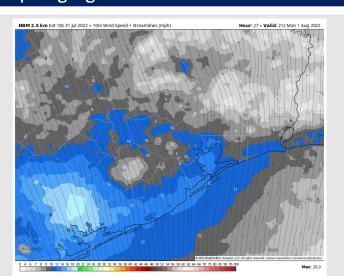

Wind: Sustained winds look to be 8-13 MPH out of the SE throughout the AM with winds north of Morgan's Point a bit calmer at 3-8 MPH. After 12/1 PM, sustained winds veer from the S 10-15 MPH with occasional 20 MPH gusts.

#### **Precip Forecast: 3 PM CT**

Wind Speed 4 PM CT

High Temps Monday