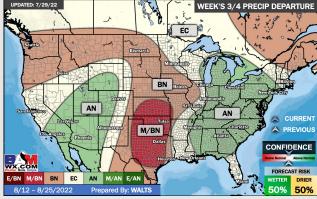

### **Houston Pilots:** 7/30/22

- > Another week with above normal temperatures. Daily, scattered chances for precipitation will be possible over the next few days, but not widespread heavy threats at this time.
- Week 2 likely features normal risks for temperatures and below normal precipitation risks.
- > The weeks 3/4 timeframe into the first couple weeks of August looks to feature above normal temperatures and below normal risks for precip.