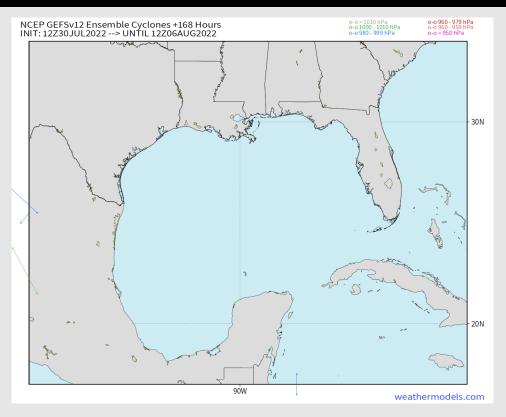

### **Houston Pilots Extended Range Tropical Report**

### Various model tracks next 7 days

Not favoring any tropical threats the next 7 days.