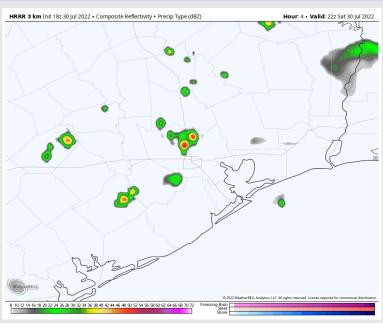

### **Forecast Discussion**

Precip: 30/40% chance for isolated showers/thunderstorms until 6PM (best threat likely just NW of the Stations). Moderate to at times heavy downpours and a couple lightning strikes cannot be ruled out under the strongest cells. Favoring drier conditions into the overnight.

#### **Precip Forecast: 5 PM CT**

Wind Speed 8 PM CT

Low Temps SUN AM