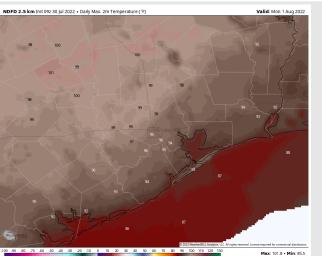

Temps: High temps Monday in the lower 90s F with temps near boarding station closer to upper 80s F.

**Visibility:** Not anticipating fog concerns at this time.

#### **Precip Forecast: 1 PM CT**

Wind Speed 4 PM CT

High Temps Monday