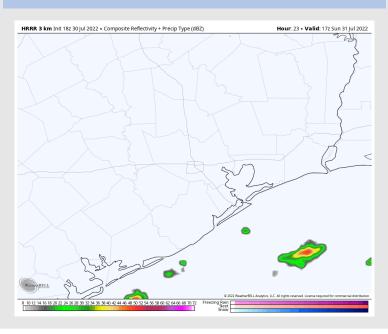

#### **Precip Forecast: 5 PM CT**

Wind Speed 8 PM CT

Low Temps SUN AM

### **Forecast Discussion**

Precip: 30/40% chance for isolated showers/thunderstorms until 6PM (best threat likely just NW of the Stations). Moderate to at times heavy downpours and a couple lightning strikes cannot be ruled out under the strongest cells. Favoring drier conditions into the overnight.