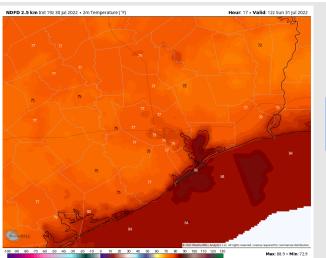

Temps: High temps in the upper 80s F near the boarding station and in the mid 90s F for all other stations.

Visibility: Not anticipating fog concerns at this time.

#### **Precip Forecast: 12 PM CT**

Wind Speed 4 PM CT

High Temps Sunday