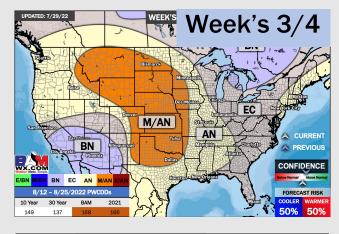

### **Houston Pilots:** 7/30/22

- > Another week with above normal temperatures. Daily, scattered chances for precipitation will be possible over the next few days, but not widespread heavy threats at this time.
- Week 2 likely features normal risks for temperatures and below normal precipitation risks.
- > The weeks 3/4 timeframe into the first couple weeks of August looks to feature above normal temperatures and below normal risks for precip.