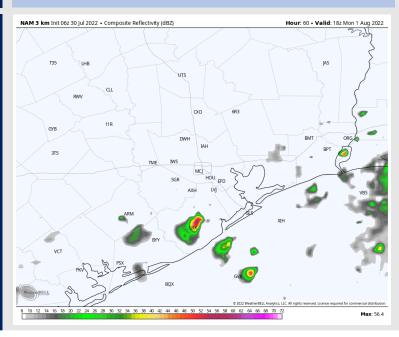

### **Forecast Discussion**

Precip: A 20% chance for an isolated shower Sunday around 6AM. Storm chances increase to 30/40% from 12- 4PM with better chances further into the Gulf. A few isolated lightning strikes and locally heavy downpours are possible under the strongest cells.

#### **Precip Forecast: 12 PM CT**

Wind Speed 4 PM CT

High Temps Sunday