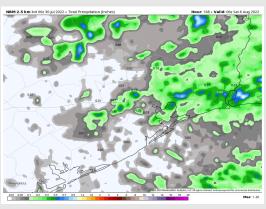

### **Forecast Discussion**

Precip: 30/40% chance for isolated showers/thunderstorms until 6PM (best threat likely just NW of the Stations). Moderate to at times heavy downpours and a couple lightning strikes cannot be ruled out under the strongest cells. Favoring drier conditions into the overnight.

### **Forecast Discussion**

Precip: A 20% chance for an isolated shower Sunday around 6AM. Storm chances increase to 30/40% from 12- 4PM with better chances further into the Gulf. A few isolated lightning strikes and locally heavy downpours are possible under the strongest cells.

### **Forecast Discussion**

Precip: Expecting a similar threat of precipitation here on Monday as today and Sunday (6AM - 12PM 20% chance of a shower / 12 - 6 PM 30-40% better chance of a shower/thunderstorm).