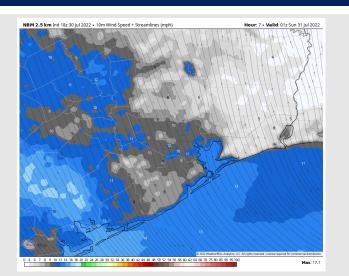

Wind: Sustained winds Sunday out of the SE 8-13 MPH in the early AM with winds north of Morgan's Point a bit calmer. Winds slowly increase up to 13-18 MPH after 12/1PM into the evening/overnight hours (gusts up to 20 MPH at times will be possible).

#### **Precip Forecast: 12 PM CT**

Wind Speed 4 PM CT

High Temps Sunday