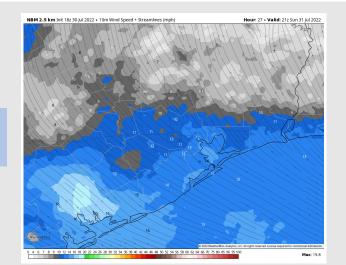

Wind: Sustained winds have picked back up to 10-15 MPH out of the SE and will remain into the overnight. Gusts of 20 MPH possible under stronger cells today.

Temps: Low temps Sunday morning in upper the 70s F while temps further into the Gulf near the boarding station in the mid 80s F.

#### **Precip Forecast: 5 PM CT**

Wind Speed 8 PM CT

Low Temps SUN AM