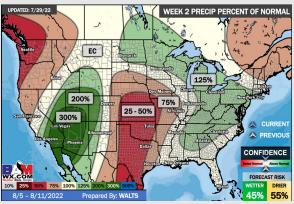

### **Houston Pilots:** 7/30/22

- > Another week with above normal temperatures. Daily, scattered chances for precipitation will be possible over the next few days, but not widespread heavy threats at this time.
- Week 2 likely features normal risks for temperatures and below normal precipitation risks.
- > The weeks 3/4 timeframe into the first couple weeks of August looks to feature above normal temperatures and below normal risks for precip.