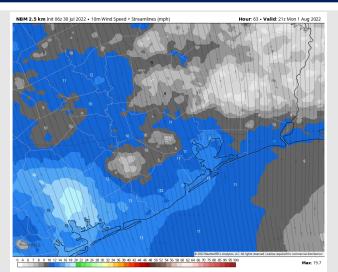

cip Forecast: 12 PM CT**



Wind Speed 4 PM CT





High Temps Sunday

# Houston Pilots: Mon. 8/1/2022





### **Forecast Discussion**

Precip: Expecting a similar threat of precipitation here on Monday as today and Sunday (6AM - 12PM 20% chance of a shower / 12 - 6 PM 30-40% better chance of a shower/thunderstorm).

Decreasing rain evening/overnight.

Wind: Sustained winds look to be 10-15 MPH out of the SE throughout the AM with winds north of Morgan's Point a bit calmer at 3-8 MPH. After 12/1 PM, sustained winds veer from the SSE 13-18 MPH with occasional 20 MPH gusts.

Temps: High temps Monday in the lower 90s F with temps near boarding station closer to upper 80s F.

**Visibility:** Not anticipating fog concerns at this time.

#### **Precip Forecast: 1 PM CT**



Wind Speed 4 PM CT





High Temps Monday

### **Houston Pilots:** 7/30/22

















- > Another week with above normal temperatures. Daily, scattered chances for precipitation will be possible over the next few days, but not widespread heavy threats at this time.
- Week 2 likely features normal risks for temperatures and below normal precipitation risks.
- > The weeks 3/4 timeframe into the first couple weeks of August looks to feature above normal temperatures and below normal risks for precip.