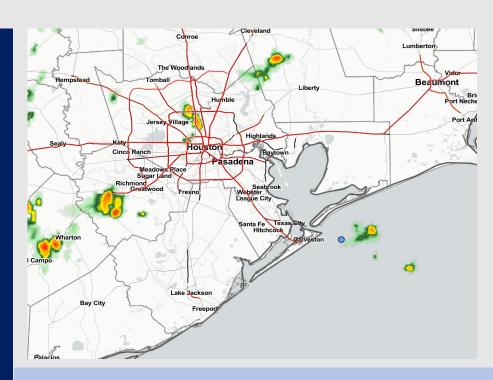

Radar/ NWS Alerts: 3:00 PM CT

As always, please do not hesitate to reach out to us with any forecast questions via the chat option on the Weather Porthole or our on-call number, (317)-560-8122 press 1 for forecast questions.