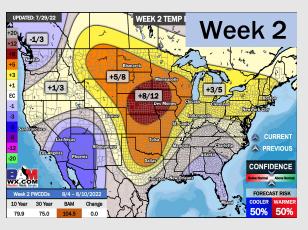

### **Houston Pilots:** 7/30/22

- > Another week with above normal temperatures. Daily, scattered chances for precipitation will be possible over the next few days, but not widespread heavy threats at this time.
- Week 2 likely features normal risks for temperatures and below normal precipitation risks.
- > The weeks 3/4 timeframe into the first couple weeks of August looks to feature above normal temperatures and below normal risks for precip.