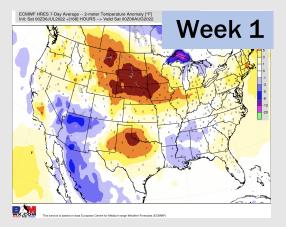

### **Houston Pilots:** 7/30/22

- > Another week with above normal temperatures. Daily, scattered chances for precipitation will be possible over the next few days, but not widespread heavy threats at this time.
- Week 2 likely features normal risks for temperatures and below normal precipitation risks.
- > The weeks 3/4 timeframe into the first couple weeks of August looks to feature above normal temperatures and below normal risks for precip.