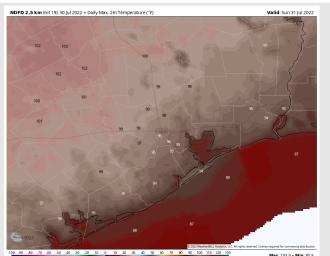

Wind: Sustained winds have picked back up to 10-15 MPH out of the SE and will remain into the overnight. Gusts of 20 MPH possible under stronger cells today.

Temps: Low temps Sunday morning in upper the 70s F while temps further into the Gulf near the boarding station in the mid 80s F.

#### **Precip Forecast: 5 PM CT**

Wind Speed 8 PM CT

Low Temps SUN AM