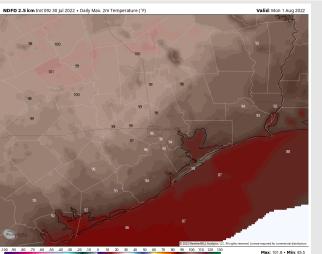

# Houston Pilots: Mon. 8/1/2022

Temps: High temps Monday in the lower 90s F with temps near boarding station closer to upper 80s F.

**Visibility:** Not anticipating fog concerns at this time.

#### Precip Forecast: 1 PM CT

Wind Speed 4 PM CT

High Temps Monday