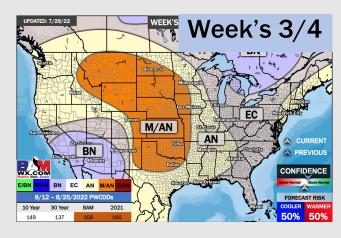

### **Houston Pilots:** 7/30/22

- > Another week with above normal temperatures. Daily, scattered chances for precipitation will be possible over the next few days, but not widespread heavy threats at this time.
- Week 2 likely features normal risks for temperatures and below normal precipitation risks.
- > The weeks 3/4 timeframe into the first couple weeks of August looks to feature above normal temperatures and below normal risks for precip.