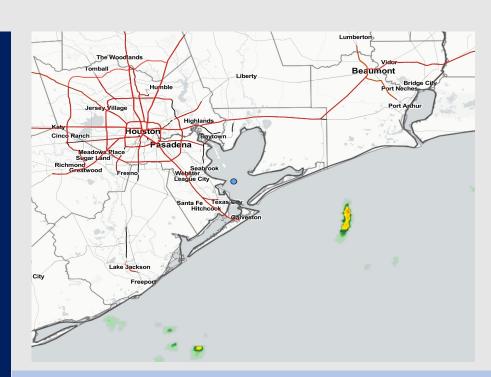

Radar/ NWS Alerts: 4:30 AM CT

As always, please do not hesitate to reach out to us with any forecast questions via the chat option on the Weather Porthole or our on-call number, (317)-560-8122 press 1 for forecast questions.