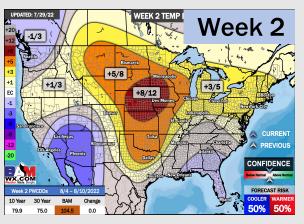

### **Houston Pilots:** 7/30/22

- > Another week with above normal temperatures. Daily, scattered chances for precipitation will be possible over the next few days, but not widespread heavy threats at this time.
- Week 2 likely features normal risks for temperatures and below normal precipitation risks.
- > The weeks 3/4 timeframe into the first couple weeks of August looks to feature above normal temperatures and below normal risks for precip.