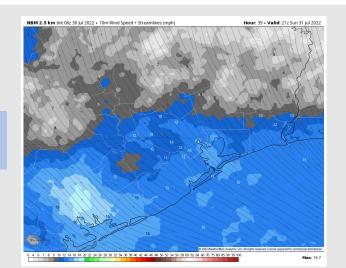

Wind: Sustained winds out of the S/SSE 10-15 MPH until 9AM, with winds north of Morgan's Point 3-8 MPH. Winds then calm to 5-10 MPH and veering from the SE midday. Sustained winds then pick back up to 10-15 MPH after 2PM and remain into the overnight. Gusts of 20 MPH possible under stronger cells today.

#### Precip Forecast: 1 PM CT

Wind Speed 4 PM CT

High Temps Today