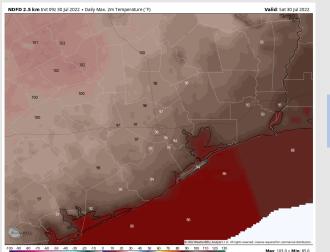

Temps: Highs today in the upper 80s F near the boarding station and mid 90s F for all other stations.

**Visibility:** Not anticipating any fog concerns at this time.

#### Precip Forecast: 1 PM CT

Wind Speed 4 PM CT

High Temps Today