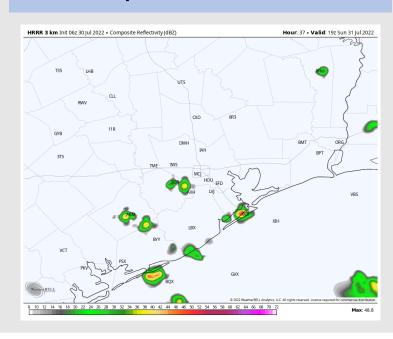

### **Forecast Discussion**

Precip: Isolated chances (~10/20%) for hit and miss showers/thunderstorms will be possible starting ~6AM this morning out through 12PM, with chances increasing to 30/40% from 12 - 6PM later this afternoon (best threat likely just east of the Stations). Moderate to at times heavy downpours and a couple lightning strikes cannot be ruled out under the strongest cells. Favoring drier conditions into the overnight.

#### Precip Forecast: 1 PM CT

Wind Speed 4 PM CT

High Temps Today