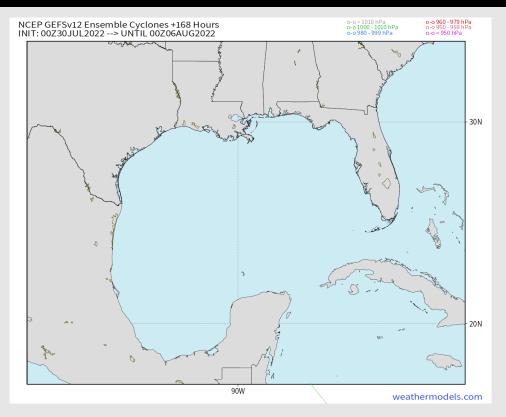

### **Houston Pilots Extended Range Tropical Report**

### Various model tracks next 7 days

Not favoring any tropical threats the next 7 days.