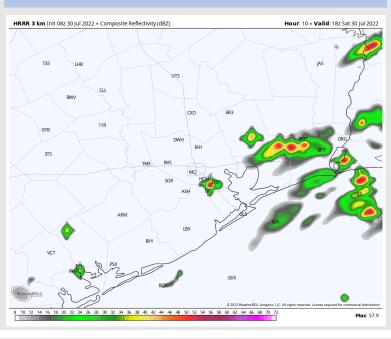

### **Forecast Discussion**

Precip: Isolated chances (~10/20%) for hit and miss showers/thunderstorms will be possible starting ~6AM this morning out through 12PM, with chances increasing to 30/40% from 12 - 6PM later this afternoon (best threat likely just east of the Stations). Moderate to at times heavy downpours and a couple lightning strikes cannot be ruled out under the strongest cells. Favoring drier conditions into the overnight.