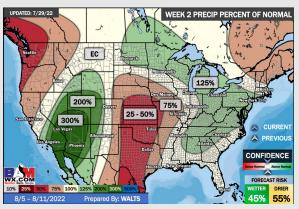

### **Houston Pilots:** 7/30/22

- > Another week with above normal temperatures. Daily, scattered chances for precipitation will be possible over the next few days, but not widespread heavy threats at this time.
- Week 2 likely features normal risks for temperatures and below normal precipitation risks.
- > The weeks 3/4 timeframe into the first couple weeks of August looks to feature above normal temperatures and below normal risks for precip.