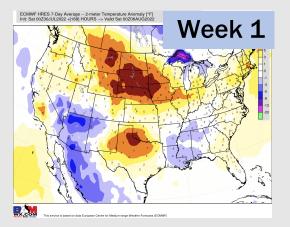

### **Houston Pilots:** 7/30/22

- > Another week with above normal temperatures. Daily, scattered chances for precipitation will be possible over the next few days, but not widespread heavy threats at this time.
- Week 2 likely features normal risks for temperatures and below normal precipitation risks.
- > The weeks 3/4 timeframe into the first couple weeks of August looks to feature above normal temperatures and below normal risks for precip.