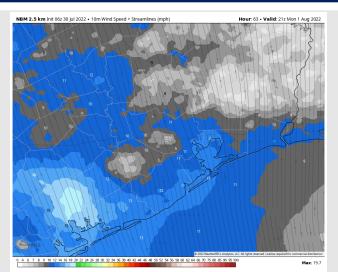

# Houston Pilots: Mon. 8/1/2022

Decreasing rain evening/overnight.

Wind: Sustained winds look to be 10-15 MPH out of the SE throughout the AM with winds north of Morgan's Point a bit calmer at 3-8 MPH. After 12/1 PM, sustained winds veer from the SSE 13-18 MPH with occasional 20 MPH gusts.

#### Precip Forecast: 1 PM CT

Wind Speed 4 PM CT

High Temps Monday