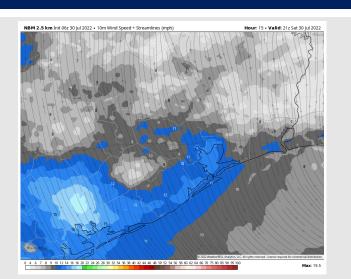

Wind: Sustained winds out of the S/SSE 10-15 MPH until 9AM, with winds north of Morgan's Point 3-8 MPH. Winds then calm to 5-10 MPH and veering from the SE midday. Sustained winds then pick back up to 10-15 MPH after 2PM and remain into the overnight. Gusts of 20 MPH possible under stronger cells today.