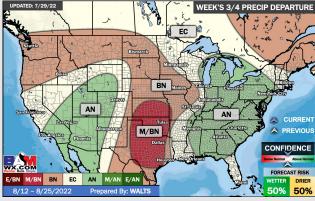

### **Houston Pilots:** 7/30/22

- > Another week with above normal temperatures. Daily, scattered chances for precipitation will be possible over the next few days, but not widespread heavy threats at this time.
- Week 2 likely features normal risks for temperatures and below normal precipitation risks.
- > The weeks 3/4 timeframe into the first couple weeks of August looks to feature above normal temperatures and below normal risks for precip.