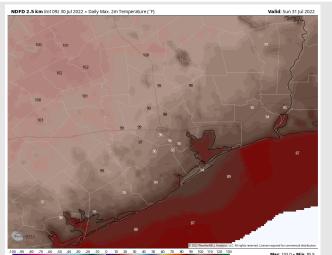

Temps: High temps in the mid 80s F near the boarding station and in the mid 90s F for most stations.

Visibility: Not anticipating fog concerns at this time.

#### **Precip Forecast: 2 PM CT**

Wind Speed 4 PM CT

High Temps Sunday