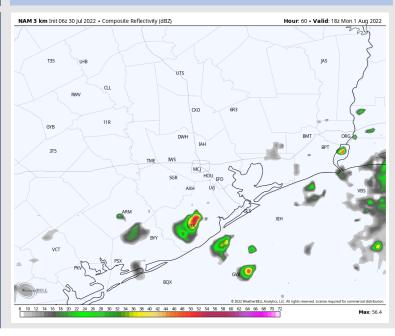

# Houston Pilots: Mon. 8/1/2022

### **Forecast Discussion**

Precip: Expecting a similar threat of precipitation here on Monday as today and Sunday (6AM - 12PM 20% chance of a shower / 12 - 6 PM 30-40% better chance of a shower/thunderstorm).

Decreasing rain evening/overnight.

Wind: Sustained winds look to be 10-15 MPH out of the SE throughout the AM with winds north of Morgan's Point a bit calmer at 3-8 MPH. After 12/1 PM, sustained winds veer from the SSE 13-18 MPH with occasional 20 MPH gusts.