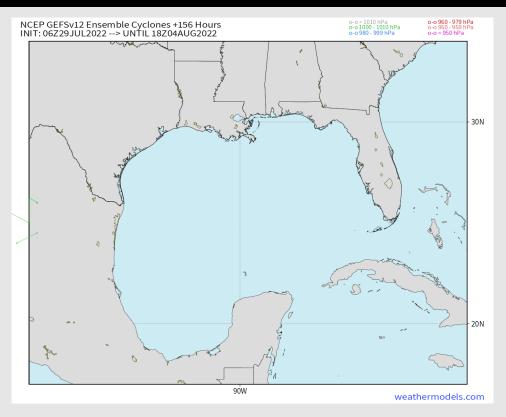

### **Houston Pilots Extended Range Tropical Report**

### Various model tracks next 7 days

Not favoring any tropical threats the next 7 days.