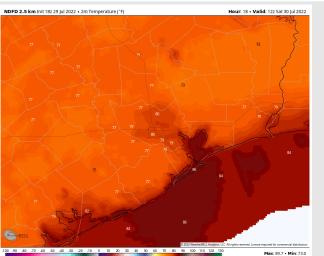

### **Forecast Discussion**

Precip: Isolated chances (~30%) for hit and miss showers/ thunderstorms will be possible starting ~9AM out through 4PM before chances wind down to 10%. Moderate to at times heavy downpours and a couple lightning strikes cannot be ruled out under the strongest cells. Favoring drier conditions into the overnight. Wind: Winds out of the south 10-15 MPH in the AM, then calming to 5-10 MPH and veering from the SE midday. Winds north of Morgan's Point staying a bit calmer around 3-8 MPH. Sustained winds then pick back up in the early PM to 8-13 MPH and will continue into the rest of the night.

Temps: Highs Saturday read the upper 80s F near the boarding station and mid 90s F for all other stations.

Visibility: Not anticipating any fog concerns at this time.