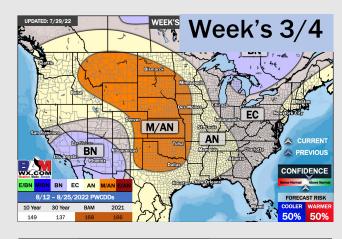

### **Houston Pilots: 7/29/22**

- > Another week with above normal temperatures. Daily, scattered chances for precipitation will be possible over the next few days, but not widespread heavy threats at this time.
- Week 2 likely features normal risks for temperatures and below normal precipitation risks.
- The weeks 3/4 timeframe into the first couple weeks of August looks to feature above normal temperatures and below normal risks for precip.