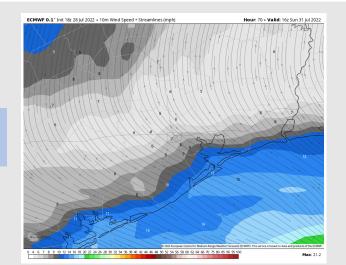

### **Forecast Discussion**

Precip: An isolated shower is possible Sunday in the early PM with better chances further into the Gulf. Overall favoring dry conditions for most of the day. Wind: Sustained winds Sunday out of the SE 10-15 MPH in the early AM with winds north of Morgan's Point a bit calmer. Winds slowly decrease midday to 8-13 MPH sustained before increasing up to 13-18 MPH in the PM.

#### Precip Forecast: 1 PM CT

Wind Speed 11 AM CT

High Temps Sunday