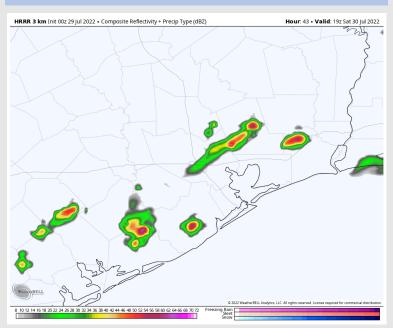

### **Forecast Discussion**

Precip: Isolated chances (~30%) for hit and miss showers/ thunderstorms will be possible starting ~9AM out through 4PM before chances wind down to 10%. Moderate to at times heavy downpours and a couple lightning strikes cannot be ruled out under the strongest cells. Favoring drier conditions into the overnight. Wind: Winds out of the south 10-15 MPH in the AM, then calming to 5-10 MPH and veering from the SE midday. Winds north of Morgan's Point staying a bit calmer around 3-8 MPH. Sustained winds then pick back up in the early PM to 8-13 MPH and will continue into the rest of the night.