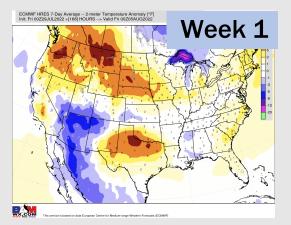

### **Houston Pilots: 7/29/22**

- > Another week with above normal temperatures. Daily, scattered chances for precipitation will be possible over the next few days, but not widespread heavy threats at this time.
- Week 2 likely features normal risks for temperatures and below normal precipitation risks.
- The weeks 3/4 timeframe into the first couple weeks of August looks to feature above normal temperatures and below normal risks for precip.