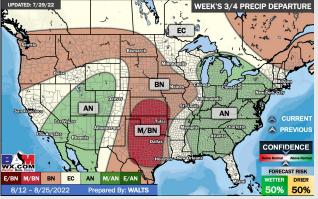

### **Houston Pilots: 7/29/22**

- > Another week with above normal temperatures. Daily, scattered chances for precipitation will be possible over the next few days, but not widespread heavy threats at this time.
- Week 2 likely features normal risks for temperatures and below normal precipitation risks.
- The weeks 3/4 timeframe into the first couple weeks of August looks to feature above normal temperatures and below normal risks for precip.