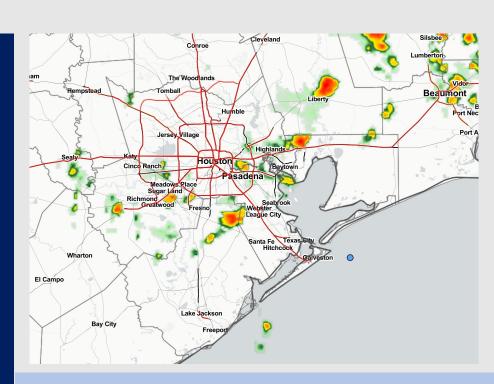

### **Forecast Discussion**

Precip: Expecting chances for showers/ thunderstorms to continue 40-50% until 6PM. Moderate to heavy downpours and few lightning strikes possible under the strongest cells. After 6PM, expecting mostly dry conditions for the rest of the evening and overnight. Wind: Sustained winds at 8-13 MPH out of the S/SSE for most of the PM. Expecting winds briefly pick up to 10-15 MPH around 5PM, before calming back to 8-13 MPH around 9PM and continuing into the night. Winds north of Morgan's Point slightly calmer at 3-8 MPH. Gust up to 30MPH possible under stronger storm cells. Temps: Low temps Saturday morning look to be in the upper 70s F with the boarding station being in the mid 80s F. Visibility: Not anticipating any fog concerns at this time.