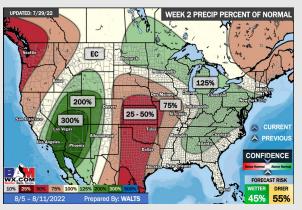

### **Houston Pilots: 7/29/22**

- > Another week with above normal temperatures. Daily, scattered chances for precipitation will be possible over the next few days, but not widespread heavy threats at this time.
- Week 2 likely features normal risks for temperatures and below normal precipitation risks.
- The weeks 3/4 timeframe into the first couple weeks of August looks to feature above normal temperatures and below normal risks for precip.