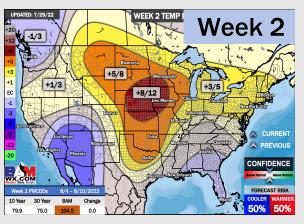

### **Houston Pilots: 7/29/22**

- > Another week with above normal temperatures. Daily, scattered chances for precipitation will be possible over the next few days, but not widespread heavy threats at this time.
- Week 2 likely features normal risks for temperatures and below normal precipitation risks.
- The weeks 3/4 timeframe into the first couple weeks of August looks to feature above normal temperatures and below normal risks for precip.