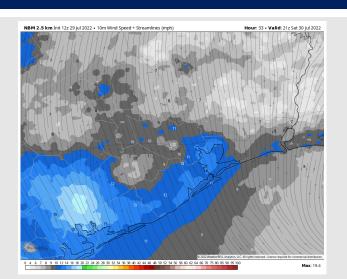

### **Forecast Discussion**

Precip: An isolated shower is possible Sunday in the early PM with better chances further into the Gulf. Overall favoring dry conditions for most of the day. Wind: Sustained winds Sunday out of the SE 10-15 MPH in the early AM with winds north of Morgan's Point a bit calmer. Winds slowly decrease midday to 8-13 MPH sustained before increasing up to 13-18 MPH in the PM.

Temps: High temps in the mid 80s F near the boarding station and in the mid 90s F for most stations.

Visibility: Not anticipating fog concerns at this time.