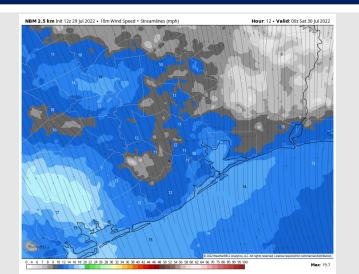

### **Forecast Discussion**

Precip: Isolated chances (~30%) for hit and miss showers/ thunderstorms will be possible starting ~9AM out through 4PM before chances wind down to 10%. Moderate to at times heavy downpours and a couple lightning strikes cannot be ruled out under the strongest cells. Favoring drier conditions into the overnight. Wind: Winds out of the south 10-15 MPH in the AM, then calming to 5-10 MPH and veering from the SE midday. Winds north of Morgan's Point staying a bit calmer around 3-8 MPH. Sustained winds then pick back up in the early PM to 8-13 MPH and will continue into the rest of the night.

Temps: Highs Saturday read the upper 80s F near the boarding station and mid 90s F for all other stations.

Visibility: Not anticipating any fog concerns at this time.