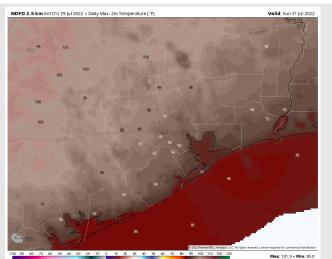

Temps: High temps in the mid 80s F near the boarding station and in the mid 90s F for most stations.

Visibility: Not anticipating fog concerns at this time.

#### Precip Forecast: 1 PM CT

Wind Speed 11 AM CT

High Temps Sunday