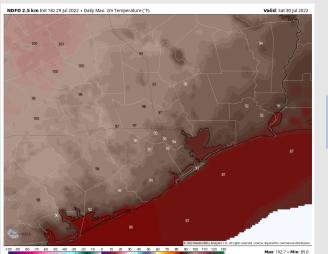

Temps: Highs Saturday read the upper 80s F near the boarding station and mid 90s F for all other stations.

Visibility: Not anticipating any fog concerns at this time.

#### **Precip Forecast: 2 PM CT**

Wind Speed 4 PM CT

High Temps Saturday