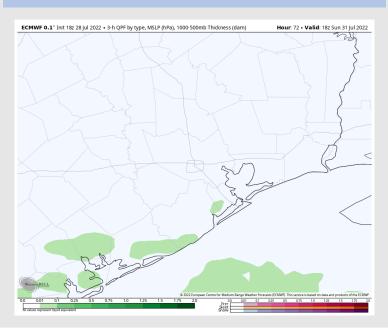

### **Forecast Discussion**

Precip: An isolated shower is possible Sunday in the early PM with better chances further into the Gulf. Overall favoring dry conditions for most of the day. Wind: Sustained winds Sunday out of the SE 10-15 MPH in the early AM with winds north of Morgan's Point a bit calmer. Winds slowly decrease midday to 8-13 MPH sustained before increasing up to 13-18 MPH in the PM.

#### Precip Forecast: 1 PM CT

Wind Speed 11 AM CT

High Temps Sunday