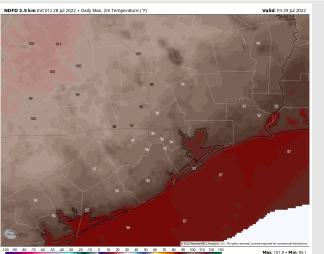

#### **Precip Forecast: 4 PM CT**

Wind Speed 8 PM CT

Low Temps FRI AM

Temps: High Temps look to once again reach the low to mid 90s F. Boarding station in the mid 80s F.

Visibility: Not anticipating any fog concerns at this time.