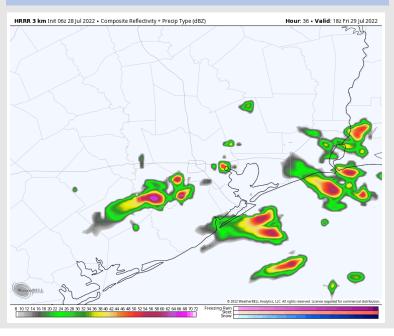

### **Forecast Discussion**

Precip: Isolated chances for a few showers look to be possible in the morning hours ~20%. Expecting chances for showers/thunderstorms to increase to 40-50% after 1PM until 7PM. After 7PM, expecting chances to decrease to 10% until 9PM. Drier conditions anticipated for the overnight hours.

### **Forecast Discussion**

Precip: Lower end chances for isolated showers/ t-storms looks possible for most of the PM (~30%) bringing moderate rain and a few lightning strikes under any cell. Expecting these showers/storms to be quite hit and miss (similar to the past few days) and closer in proximity to the northern stations . Wind: Winds 10-15 MPH sustained for the rest of the PM hours with a few gusts to 20 MPH possible. Winds remain out of the S/SSE.