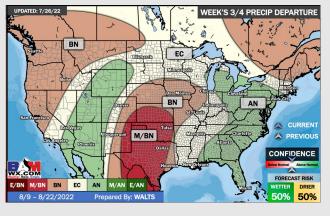

### **Houston Pilots: 7/28/22**

- Another week with above normal temperatures. Daily, scattered chances for precipitation will be possible over the next few days, but not widespread heavy threats at this time.
- Week 2 likely features above normal risks for temperatures and below normal precipitation risks.
- > The weeks 3/4 timeframe into the first couple weeks of August looks to feature above normal temperatures and below normal risks for precip.