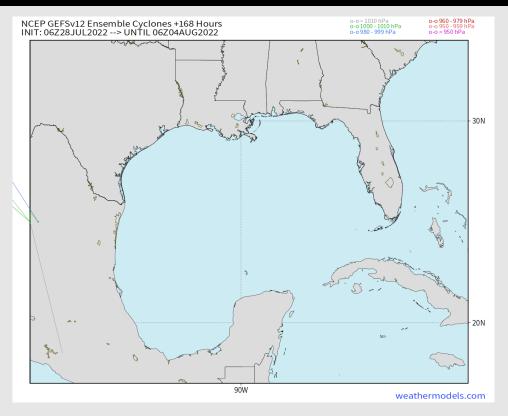

### **Houston Pilots Extended Range Tropical Report**

### Various model tracks next 7 days

Not favoring any tropical threats the next 7 days.