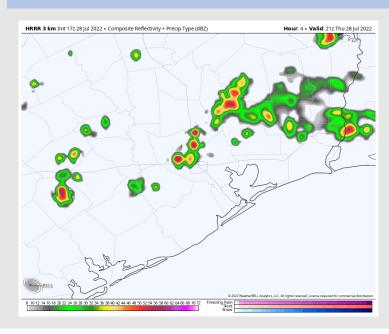

### **Forecast Discussion**

Precip: Lower end chances for isolated showers/ t-storms looks possible for most of the PM (~30%) bringing moderate rain and a few lightning strikes under any cell. Expecting these showers/storms to be quite hit and miss (similar to the past few days) and closer in proximity to the northern stations . Wind: Winds 10-15 MPH sustained for the rest of the PM hours with a few gusts to 20 MPH possible. Winds remain out of the S/SSE.

#### **Precip Forecast: 4 PM CT**

Wind Speed 8 PM CT

Low Temps FRI AM