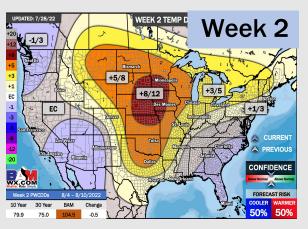

### **Houston Pilots: 7/28/22**

- Another week with above normal temperatures. Daily, scattered chances for precipitation will be possible over the next few days, but not widespread heavy threats at this time.
- Week 2 likely features above normal risks for temperatures and below normal precipitation risks.
- > The weeks 3/4 timeframe into the first couple weeks of August looks to feature above normal temperatures and below normal risks for precip.