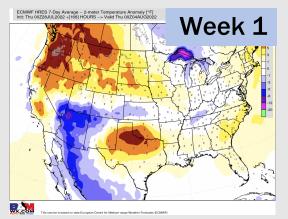

### **Houston Pilots: 7/28/22**

- Another week with above normal temperatures. Daily, scattered chances for precipitation will be possible over the next few days, but not widespread heavy threats at this time.
- Week 2 likely features above normal risks for temperatures and below normal precipitation risks.
- > The weeks 3/4 timeframe into the first couple weeks of August looks to feature above normal temperatures and below normal risks for precip.