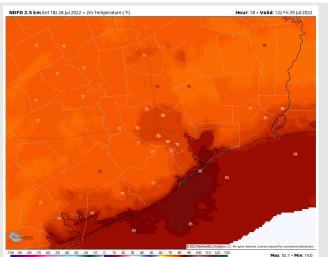

#### Precip Forecast: 1 PM CT

Wind Speed 4 PM CT

High Temps Friday

Temps: High Temps look to once again reach the low to mid 90s F. Boarding station in the mid 80s F.

Visibility: Not anticipating any fog concerns at this time.