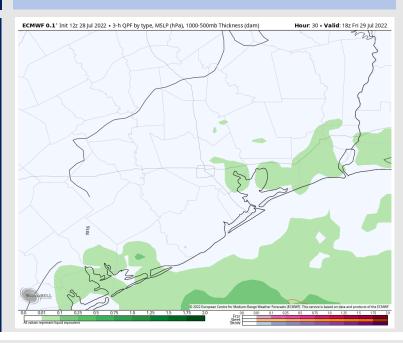

### **Forecast Discussion**

Precip: Isolated chances for a few showers look to be possible in the morning hours ~20%. Expecting chances for showers/thunderstorms to increase to 40-50% after 1PM until 7PM. After 7PM, expecting chances to decrease to 10% until 9PM. Drier conditions anticipated for the overnight hours.

#### Precip Forecast: 1 PM CT

Wind Speed 4 PM CT

High Temps Friday