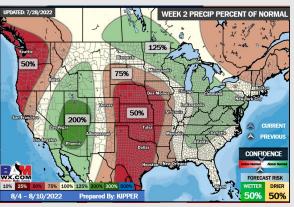

### **Houston Pilots: 7/28/22**

- Another week with above normal temperatures. Daily, scattered chances for precipitation will be possible over the next few days, but not widespread heavy threats at this time.
- Week 2 likely features above normal risks for temperatures and below normal precipitation risks.
- > The weeks 3/4 timeframe into the first couple weeks of August looks to feature above normal temperatures and below normal risks for precip.