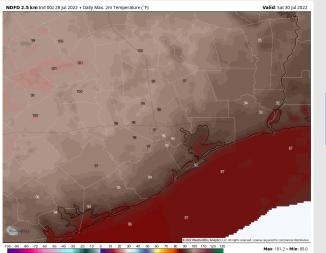

### **Forecast Discussion**

Precip: Isolated chances (~30%) for hit and miss showers/ thunderstorms will be possible from the early AM out through mid-PM before chances wind down. Favoring drier conditions into the overnight Wind: Winds out of the south 10-15 MPH in the AM, then calming to 5-10 MPH and veering from the SE midday. Winds then pick back up in the early PM to 8-13 MPH and will continue into the rest of the night. Temps: Highs Saturday read the upper 80s F near the boarding station and mid 90s F for all other stations. Visibility: Not anticipating any fog concerns at this time.

#### Precip Forecast: 1 PM CT

Wind Speed 2 PM CT

High Temps Saturday