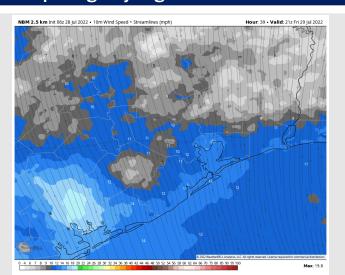

#### Precip Forecast: 1 PM CT

Wind Speed 2 PM CT

High Temps Saturday

### **Forecast Discussion**

Precip: Isolated chances (~30%) for hit and miss showers/ thunderstorms will be possible from the early AM out through mid-PM before chances wind down. Favoring drier conditions into the overnight Wind: Winds out of the south 10-15 MPH in the AM, then calming to 5-10 MPH and veering from the SE midday. Winds then pick back up in the early PM to 8-13 MPH and will continue into the rest of the night. Temps: Highs Saturday read the upper 80s F near the boarding station and mid 90s F for all other stations. Visibility: Not anticipating any fog concerns at this time.