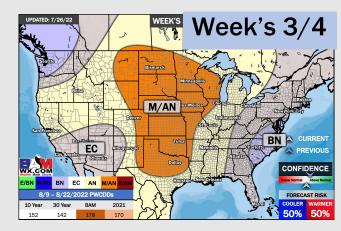

### **Houston Pilots: 7/28/22**

- Another week with above normal temperatures. Daily, scattered chances for precipitation will be possible over the next few days, but not widespread heavy threats at this time.
- Week 2 likely features above normal risks for temperatures and below normal precipitation risks.
- > The weeks 3/4 timeframe into the first couple weeks of August looks to feature above normal temperatures and below normal risks for precip.