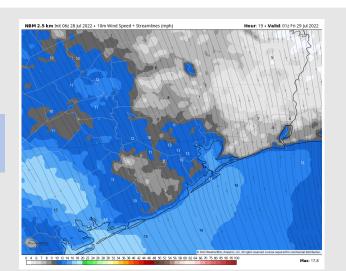

#### **Precip Forecast: 4 PM CT**

Wind Speed 8 PM CT

Low Temps FRI AM

### **Forecast Discussion**

Precip: Lower end chances for isolated showers/ t-storms looks possible for most of the PM (~30%) bringing moderate rain and a few lightning strikes under any cell. Expecting these showers/storms to be quite hit and miss (similar to the past few days) and closer in proximity to the northern stations . Wind: Winds 10-15 MPH sustained for the rest of the PM hours with a few gusts to 20 MPH possible. Winds remain out of the S/SSE.