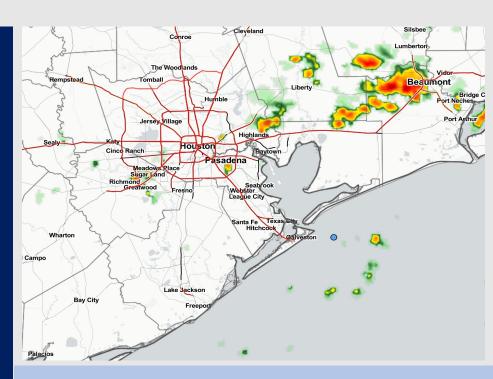

Radar/ NWS Alerts: 2:00 PM CT

As always, please do not hesitate to reach out to us with any forecast questions via the chat option on the Weather Porthole or our on-call number, (317)-560-8122 press 1 for forecast questions.