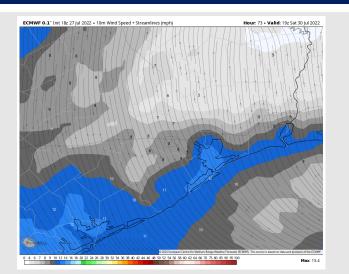

Wind: Sustained winds look to be 8-13 MPH out of the south for Friday AM with winds north of Morgan's Point lighter at 3-8 MPH. Winds slowly increase to 10-15 MPH out of the SSE after midday for the rest of the day. A few gusts to 20 MPH looks possible.

#### Precip Forecast: 1 PM CT

Wind Speed 4 PM CT

High Temps Friday