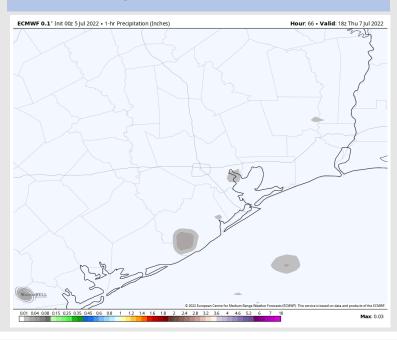

to the SE for the PM hours.

Temps: Highs Wednesday reach the upper 80s to low 90s F for most stations.

**Visibility:** Not anticipating any fog concerns at this time.

#### **Precip Forecast: 3 PM CT**



Wind Speed 4 AM CT





High Temps Wed

## Houston Pilots: Thu. 7/7/2022





### **Forecast Discussion**

**Precip:** Outside of an isolated chance for a shower in the early PM hours, anticipating overall dry conditions for Thursday.

Wind: Winds look to be 8-13 MPH sustained out of the south for most of Thursday with winds inland between 3-8 MPH. After sundown winds look to be closer to 10-15 MPH at the boarding station with 19 MPH gusts. Temps: Highs once again reach the upper 80s to low

90s F.

Visibility: No fog conditions anticipated at this time.

#### Precip Forecast: 1 PM CT



Wind Speed 4 AM CT





High Temps Thursday

## **Houston Pilots: 7/5/22**

















- > A rather inactive stretch of weather is anticipated with only minor chances at best and above normal temperatures.
- Week 2 likely features above normal risks for temperatures and below normal precipitation risks.
- The weeks 3/4 timeframe into July looks to feature above normal temperatures and below normal risks for precip.