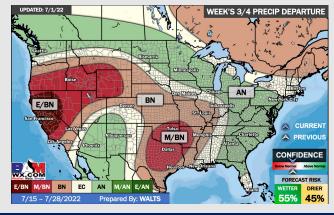

## **Houston Pilots: 7/5/22**

- > A rather inactive stretch of weather is anticipated with only minor chances at best and above normal temperatures.
- Week 2 likely features above normal risks for temperatures and below normal precipitation risks.
- The weeks 3/4 timeframe into July looks to feature above normal temperatures and below normal risks for precip.