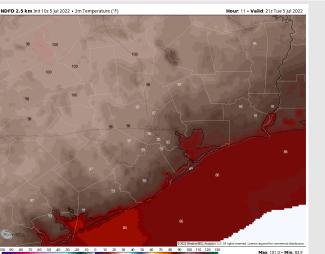

### **Forecast Discussion**

Precip: Outside of a <10% chance of a very isolated shower in the early PM, today looks to be an overall dry day.

Wind: Winds today around 5–10 MPH out of the S/SSE. Winds pick up at 4 PM to 8-13 MPH sustained still out of the S/SSE with gusts up to 18 MPH.

Temps: Highs today reach the mid 90s F for most stations.

Visibility: Not anticipating fog at this time for our stations.

#### Precip Forecast: 1 PM CT

Wind Speed: 10 PM CT

High Temps Today