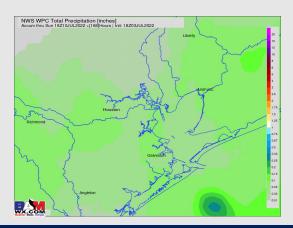

most stations.

**Visibility:** Not anticipating any fog concerns at this time.

#### **Precip Forecast: 3 PM CT**



Wind Speed 4 AM CT





High Temps Wed

## Houston Pilots: Thu. 7/7/2022





### **Forecast Discussion**

**Precip:** Outside of an isolated chance for a shower in the early PM hours, anticipating overall dry conditions for Thursday.

Wind: Winds look to be 8-13 MPH sustained out of the south for most of Thursday with winds inland between 3-8 MPH. After sundown winds look to be closer to 10-15 MPH at the boarding station with 19 MPH gusts. Temps: Highs once again reach the upper 80s to low

90s F.

Visibility: No fog conditions anticipated at this time.

#### Precip Forecast: 1 PM CT



Wind Speed 4 AM CT





High Temps Thursday

## **Houston Pilots: 7/5/22**

















- > A rather inactive stretch of weather is anticipated with only minor chances at best and above normal temperatures.
- Week 2 likely features above normal risks for temperatures and below normal precipitation risks.
- The weeks 3/4 timeframe into July looks to feature above normal temperatures and below normal risks for precip.