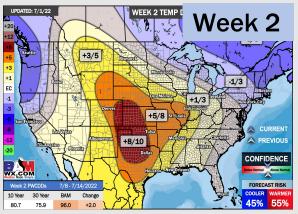

## **Houston Pilots: 7/5/22**

- > A rather inactive stretch of weather is anticipated with only minor chances at best and above normal temperatures.
- Week 2 likely features above normal risks for temperatures and below normal precipitation risks.
- The weeks 3/4 timeframe into July looks to feature above normal temperatures and below normal risks for precip.