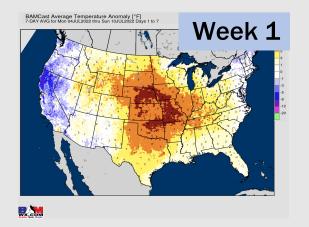

## **Houston Pilots: 7/5/22**

- > A rather inactive stretch of weather is anticipated with only minor chances at best and above normal temperatures.
- Week 2 likely features above normal risks for temperatures and below normal precipitation risks.
- The weeks 3/4 timeframe into July looks to feature above normal temperatures and below normal risks for precip.