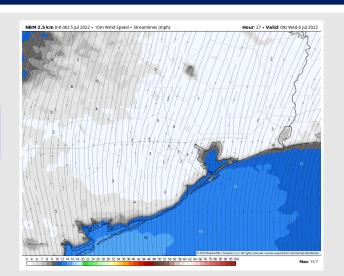

is time for our stations.

#### Precip Forecast: 1 PM CT



Wind Speed: 10 PM CT





High Temps Today

## Houston Pilots: Wed. 7/6/2022





### **Forecast Discussion**

Precip: Scattered chances for showers and perhaps a few storms look to be possible into the late morning and with stronger chances (~40%) for a thunderstorm around 3 PM. Drier conditions are anticipated for the rest of the day. Wind: Winds look to be 8-13 MPH sustained throughout Wednesday with a few gusts to 18 MPH possible. Further inland, winds closer to 3-8 MPH. Winds veer from the SW in the AM to the SE for the PM hours.

Temps: Highs Wednesday reach the upper 80s to low 90s F for most stations.

**Visibility:** Not anticipating any fog concerns at this time.

#### **Precip Forecast: 3 PM CT**



Wind Speed 4 AM CT





High Temps Wed

## Houston Pilots: Thu. 7/7/2022





### **Forecast Discussion**

**Precip:** Outside of an isolated chance for a shower in the early PM hours, anticipating overall dry conditions for Thursday.

Wind: Winds look to be 8-13 MPH sustained out of the south for most of Thursday with winds inland between 3-8 MPH. After sundown winds look to be closer to 10-15 MPH at the boarding station with 19 MPH gusts. Temps: Highs once again reach the upper 80s to low

90s F.

Visibility: No fog conditions anticipated at this time.

#### Precip Forecast: 1 PM CT



Wind Speed 4 AM CT





High Temps Thursday

## **Houston Pilots: 7/5/22**

















- > A rather inactive stretch of weather is anticipated with only minor chances at best and above normal temperatures.
- Week 2 likel