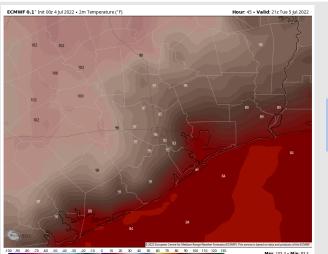

Temps: Highs today reach the mid 90s F for most stations.

Visibility: Not anticipating fog at this time for our stations.