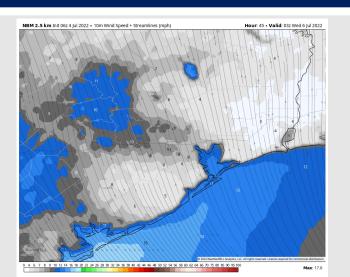

### **Forecast Discussion**

Precip: Scattered chances for showers and perhaps a few storms look to be possible into the late morning and with stronger chances (~40%) for a thunderstorm around 3 PM. Drier conditions are anticipated for the rest of the day. Wind: Winds look to be 8-13 MPH sustained throughout Wednesday with a few gusts to 18 MPH possible. Further inland, winds closer to 3-8 MPH. Winds veer from the SW in the AM to the SE for the PM hours.

#### **Precip Forecast: 3 PM CT**

Wind Speed 4 AM CT

High Temps Wed