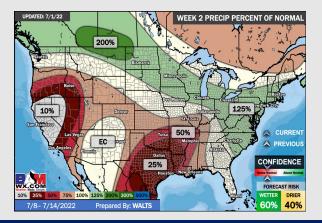

## **Houston Pilots: 7/5/22**

- > A rather inactive stretch of weather is anticipated with only minor chances at best and above normal temperatures.
- Week 2 likely features above normal risks for temperatures and below normal precipitation risks.
- The weeks 3/4 timeframe into July looks to feature above normal temperatures and below normal risks for precip.