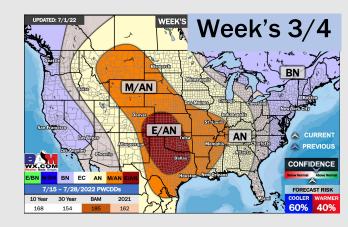

## **Houston Pilots: 7/5/22**

- > A rather inactive stretch of weather is anticipated with only minor chances at best and above normal temperatures.
- Week 2 likely features above normal risks for temperatures and below normal precipitation risks.
- The weeks 3/4 timeframe into July looks to feature above normal temperatures and below normal risks for precip.