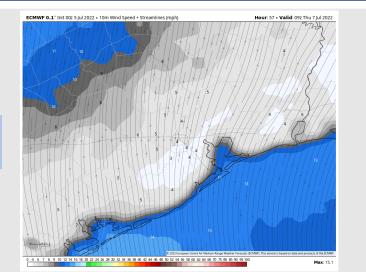

ours.

Temps: Highs Wednesday reach the upper 80s to low 90s F for most stations.

**Visibility:** Not anticipating any fog concerns at this time.

#### **Precip Forecast: 3 PM CT**



Wind Speed 4 AM CT





High Temps Wed

## Houston Pilots: Thu. 7/7/2022





### **Forecast Discussion**

**Precip:** Outside of an isolated chance for a shower in the early PM hours, anticipating overall dry conditions for Thursday.

Wind: Winds look to be 8-13 MPH sustained out of the south for most of Thursday with winds inland between 3-8 MPH. After sundown winds look to be closer to 10-15 MPH at the boarding station with 19 MPH gusts. Temps: Highs once again reach the upper 80s to low

90s F.

Visibility: No fog conditions anticipated at this time.

#### Precip Forecast: 1 PM CT



Wind Speed 4 AM CT





High Temps Thursday

## **Houston Pilots: 7/5/22**

















- > A rather inactive stretch of weather is anticipated with only minor chances at best and above normal temperatures.
- Week 2 likely features above normal risks for temperatures and below normal precipitation risks.
- The weeks 3/4 timeframe into July looks to feature above normal temperatures and below normal risks for precip.