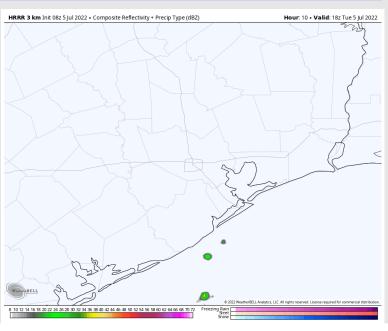

### **Forecast Discussion**

Precip: Outside of a <10% chance of a very isolated shower in the early PM, today looks to be an overall dry day.

Wind: Winds today around 5–10 MPH out of the S/SSE. Winds pick up at 4 PM to 8-13 MPH sustained still out of the S/SSE with gusts up to 18 MPH.

#### Precip Forecast: 1 PM CT

Wind Speed: 10 PM CT

High Temps Today