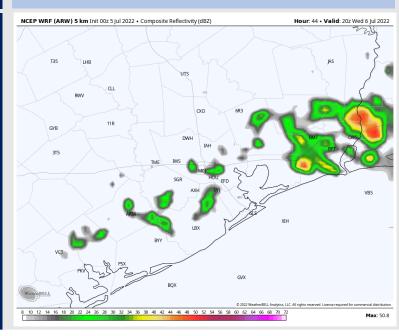

### **Forecast Discussion**

Precip: Scattered chances for showers and perhaps a few storms look to be possible into the late morning and with stronger chances (~40%) for a thunderstorm around 3 PM. Drier conditions are anticipated for the rest of the day. Wind: Winds look to be 8-13 MPH sustained throughout Wednesday with a few gusts to 18 MPH possible. Further inland, winds closer to 3-8 MPH. Winds veer from the SW in the AM to the SE for the PM hours.

#### **Precip Forecast: 3 PM CT**

Wind Speed 4 AM CT

High Temps Wed