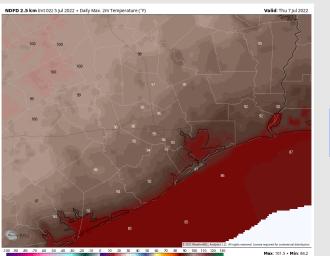

## Houston Pilots: Thu. 7/7/2022

### **Forecast Discussion**

**Precip:** Outside of an isolated chance for a shower in the early PM hours, anticipating overall dry conditions for Thursday.

Wind: Winds look to be 8-13 MPH sustained out of the south for most of Thursday with winds inland between 3-8 MPH. After sundown winds look to be closer to 10-15 MPH at the boarding station with 19 MPH gusts. Temps: Highs once again reach the upper 80s to low

90s F.

Visibility: No fog conditions anticipated at this time.

#### Precip Forecast: 1 PM CT

Wind Speed 4 AM CT

High Temps Thursday