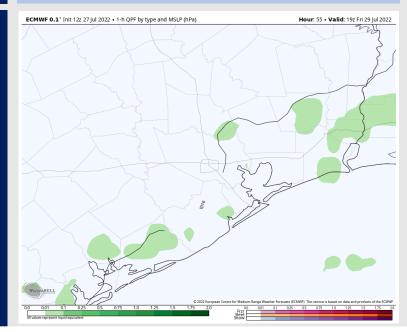

### Precip Forecast: 2 PM CT

**Precip:** Scattered chances for a few showers look to be possible into the afternoon hours ~20%. Anticipating much more dry time than not for Friday.

Wind: Sustained winds look to be 5-10 MPH out of the south for Friday AM, and slowly increase to 10-15 MPH out of the SSE after midday for the rest of the day. A few gusts to 20 MPH looks possible.

**Temps:** High Temps look to once again reach the low to mid 90s F. Boarding station in the mid 80s F.

Visibility: Not anticipating any fog concerns at this time.

ECMWE 0.1° Init 127 27 Jul 2022 • 10m Wind Sneed + Streamline