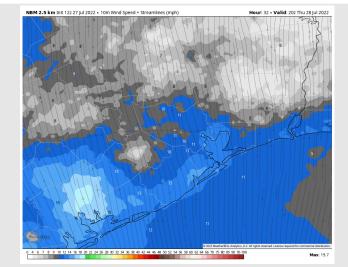

Wind: Winds look to continue 5-10 MPH sustained for Thursday AM, and increase closer to 10-15 MPH sustained for the PM hours with a few gusts to 20 MPH possible. Winds remain out of the S/SSE.

**Temps:** Highs likely reach the low 90s F for most stations, with warmer temps closer to the Hou metro area. Boarding station in the mid 80s F.

Wind Speed

**5 PM CT** 

Hour: 58 • Valid: 227 Eri 29 Jul 202

 TOPE 2.5 km Int 1022 27 Jul 2022 + 0 killy Max. 2m Temperature (\*)
 Valide: + no 4 jul 202

 Valide: + no 4 jul 202
 Valide: + no 4 jul 202

 Valide: + no 4 jul 202
 Valide: + no 4 jul 202