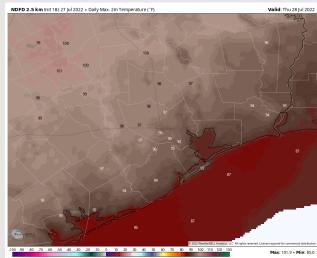

Wind: Winds look to continue 5-10 MPH sustained for Thursday AM, and increase closer to 10-15 MPH sustained for the PM hours with a few gusts to 20 MPH possible. Winds remain out of the S/SSE.

**Temps:** Highs likely reach the low 90s F for most stations, with warmer temps closer to the Hou metro area. Boarding station in the mid 80s F.

### Precip Forecast: 8 AM CT

High Temps Thu