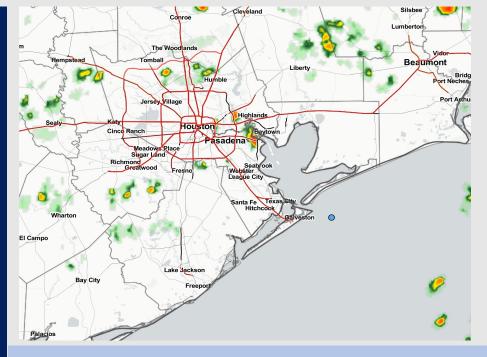

Radar/ NWS Alerts: 3:00 PM CT

As always, please do not hesitate to reach out to us with any forecast questions via the chat option on the Weather Porthole or our on-call number, (317)-560-8122 press 1 for forecast questions.