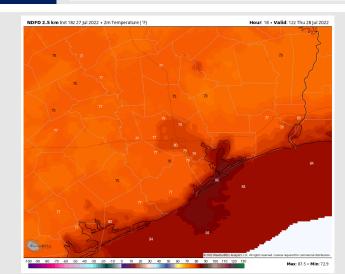

Wind: Winds much of the day are favored 10-15 MPH sustained at the boarding station from the south (gusting to 15-20 MPH). There may be a window from 2-5 PM of sustained winds 13-18 MPH at the boarding station. Winds north of Morgan's Point 5-10 MPH. Temps: Low temps dropping to the upper 70s F to mid 80s F closer

#### Low Temps THU AM