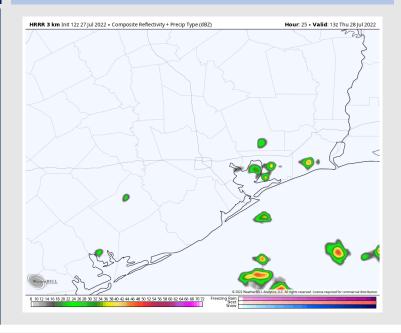

### Precip Forecast: 10 PM CT

**Precip:** Isolated to spotty showers look to be possible until ~8PM. Chances will be slightly higher than previous days (~20 - 30%), but still anticipating more dry time than not. Any cell could be a quick pulse of moderate rain and could contain a couple lightning strikes. Expecting drier conditions into the overnight.

### **Forecast Discussion**

Wind Speed

**3 PM CT** 

Precip: Lower end chances for isolated showers/ t-storms looks possible for most of the day Thursday (~30%) bringing moderate rain and a few lightning strikes. Expecting these showers/storms to be hit and miss. Chances decrease later into the evening.