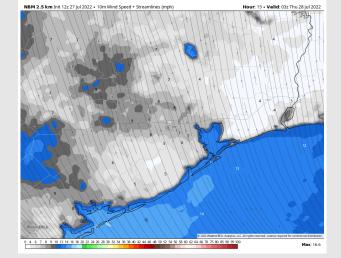

Wind: Winds much of the day are favored 10-15 MPH sustained at the boarding station from the south (gusting to 15-20 MPH). There may be a window from 2-5 PM of sustained winds 13-18 MPH at the boarding station. Winds north of Morgan's Point 5-10 MPH. Temps: Low temps dropping to the upper 70s F to mid 80s F closer

#### Wind Speed 10 PM CT