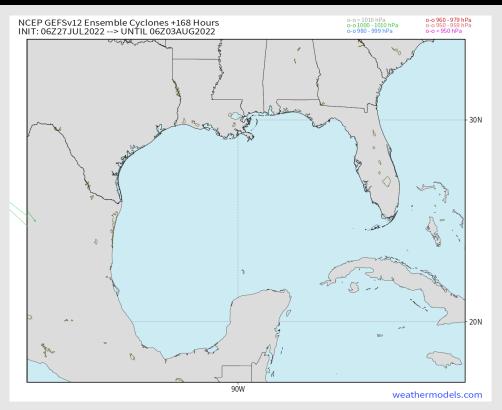

### **Houston Pilots Extended Range Tropical Report**

### Various model tracks next 7 days

Not favoring any tropical threats the next 7 days.