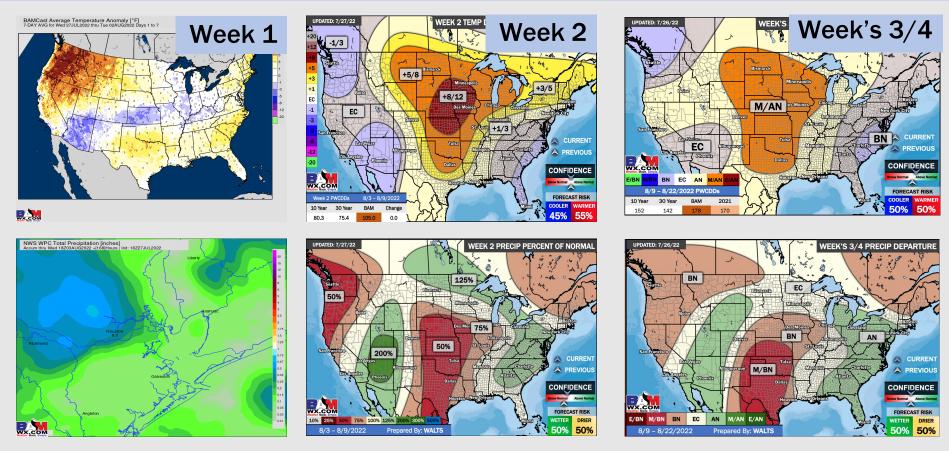

## Houston Pilots: 7/27/22

- Another week with above normal temperatures. Daily, scattered chances for precip will be possible over the next few days, but not widespread heavy threats at this time.
- Week 2 likely features above normal risks for temperatures and below normal precipitation risks.
- The weeks <sup>3</sup>/<sub>4</sub> timeframe into the first couple weeks of August looks to feature above normal temperatures and below normal risks for precip.