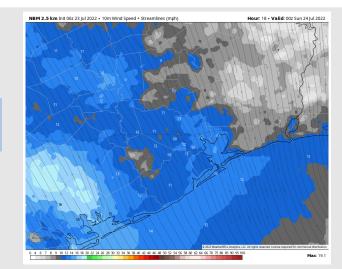

#### **Forecast Discussion**

Wind Speed

**7 PM CT** 

Precip: Favoring a 40% chance of scattered showers/ thunderstorms between 4AM-1PM. Chances for showers/storms drop to 20% after 1PM and continue to decrease throughout the rest of the PM with the area of focus being mostly the stations north of Morgan's Point. Lightning and locally heavy rain possible under any one of these cells.

Wind: Sustained winds of 10-15MPH out of the S will continue during the AM. Winds north of Morgan's Point 3-8MPH until 11AM. After 11AM, winds at all stations then veer from the SSE at 10-15MPH and continue through the rest of the PM. Gusts of 20MPH possible under stronger cells.