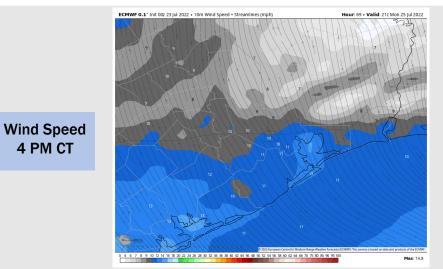

Wind: Sustained winds of 10-15MPH out of the S will continue during the AM. Winds north of Morgan's Point 3-8MPH until 11AM. After 11AM, winds at all stations then veer from the SSE at 10-15MPH and continue through the rest of the PM. Gusts of 20MPH possible under stronger cells.

### **Forecast Discussion**

**4 PM CT** 

Precip: 40% chance of an scattered showers/storms until 11AM. Any of these cells could product light to moderate rain and a few lightning strikes. Chances decrease to 10% after 11AM and into the overnight. However, favoring mostly dry conditions for the PM. Wind: Sustained winds 10-15MPH from the S/SSE in the early AM for stations south of Morgan's Point, with winds north of Morgan's Point between 3-8 MPH. Winds near southern stations decrease to 8-13 MPH after 6AM. Around 1PM and throughout the rest of the PM, sustained winds at all stations between 8-13 MPH out of the SSE with gusts up to 18 MPH possible.