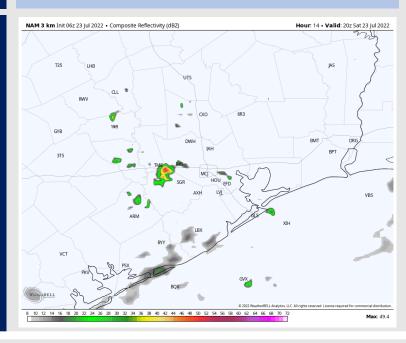

#### **Forecast Discussion**

Wind Speed

**7 PM CT** 

Precip: Favoring a 40% chance of scattered showers/ thunderstorms between 4AM-1PM. Chances for showers/storms drop to 20% after 1PM and continue to decrease throughout the rest of the PM with the area of focus being mostly the stations north of Morgan's Point. Lightning and locally heavy rain possible under any one of these cells.