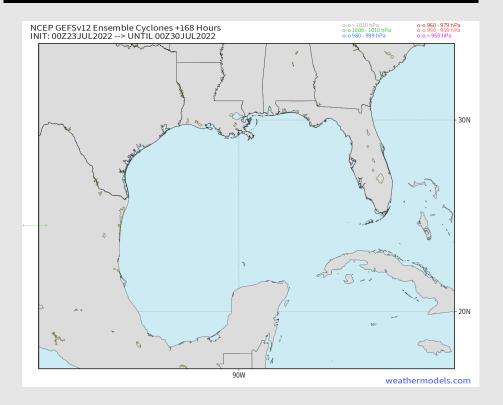

### **Houston Pilots Extended Range Tropical Report**

#### Various model tracks next 7 days

Not favoring any tropical threats the next 7 days.