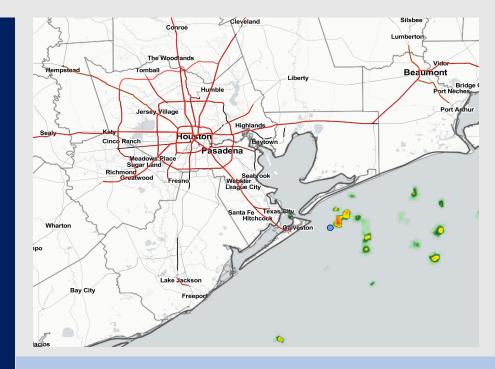

Radar/ NWS Alerts: 5:00 AM CT

As always, please do not hesitate to reach out to us with any forecast questions via the chat option on the Weather Porthole or our on-call number, (317)-560-8122 press 1 for forecast questions.