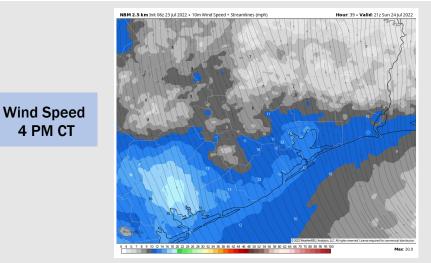

### **Forecast Discussion**

**4 PM CT** 

Precip: 40% chance of an scattered showers/storms until 11AM. Any of these cells could product light to moderate rain and a few lightning strikes. Chances decrease to 10% after 11AM and into the overnight. However, favoring mostly dry conditions for the PM. Wind: Sustained winds 10-15MPH from the S/SSE in the early AM for stations south of Morgan's Point, with winds north of Morgan's Point between 3-8 MPH. Winds near southern stations decrease to 8-13 MPH after 6AM. Around 1PM and throughout the rest of the PM, sustained winds at all stations between 8-13 MPH out of the SSE with gusts up to 18 MPH possible.