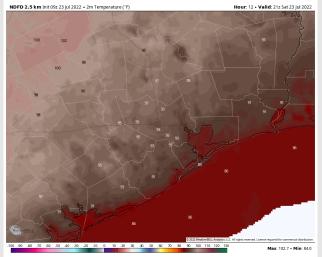

Temps: Temp highs in the mid 80s F near the boarding station. Temps in the low to mid 90s F for all other stations today. Visibility: Not anticipating any fog concerns at this time.