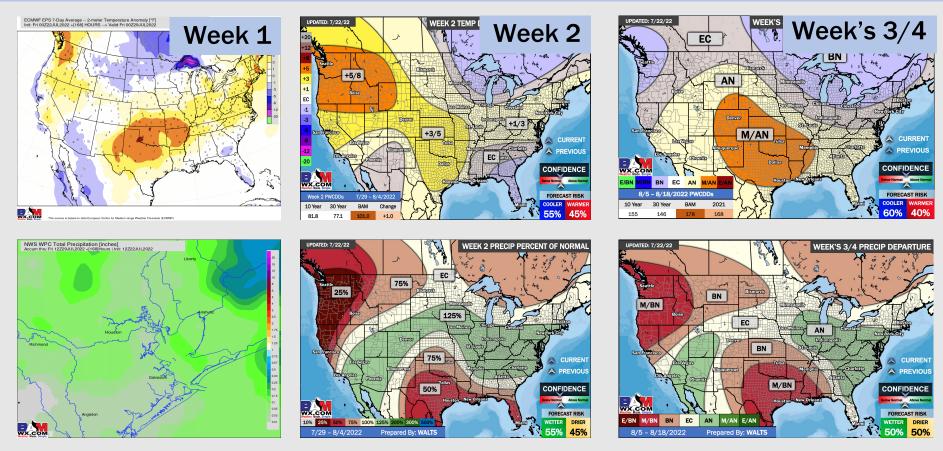

### Houston Pilots: 7/23/22

- Eyeing a few scattered showers/thunderstorms tonight and tomorrow. Anticipating the rest of the week to be mostly dry with above normal temps.
- Week 2 likely features above normal risks for temperatures and below normal precipitation risks. Heat during this time will likely be more pronounced vs the next 7 days.
- The weeks <sup>3</sup>/<sub>4</sub> timeframe into the first couple weeks of August looks to feature above normal temperatures and below normal risks for precip.