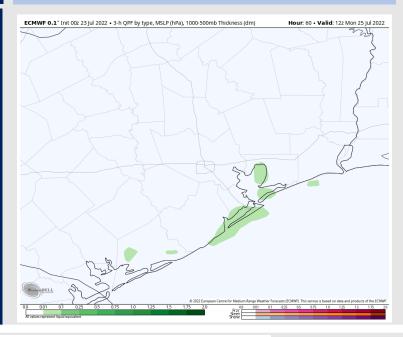

#### **Forecast Discussion**

Wind Speed

**7 PM CT** 

Precip: Favoring a 40% chance of scattered showers/ thunderstorms between 4AM-1PM. Chances for showers/storms drop to 20% after 1PM and continue to decrease throughout the rest of the PM with the area of focus being mostly the stations north of Morgan's Point. Lightning and locally heavy rain possible under any one of these cells.

### **Forecast Discussion**

**4 PM CT** 

Precip: 40% chance of an scattered showers/storms until 11AM. Any of these cells could product light to moderate rain and a few lightning strikes. Chances decrease to 10% after 11AM and into the overnight. However, favoring mostly dry conditions for the PM. Wind: Sustained winds 10-15MPH from the S/SSE in the early AM for stations south of Morgan's Point, with winds north of Morgan's Point between 3-8 MPH. Winds near southern stations decrease to 8-13 MPH after 6AM. Around 1PM and throughout the rest of the PM, sustained winds at all stations between 8-13 MPH out of the SSE with gusts up to 18 MPH possible.