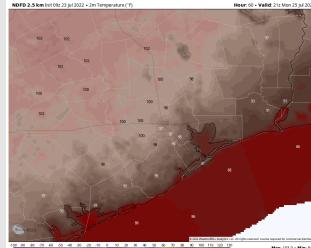

Temps: Highs likely to reach into the mid 80s F at boarding stations. Highs in the low to mid 90s F for most stations. Visibility: Not anticipating any fog concerns at this time.

#### Precip Forecast: 5 AM CT

**High Temps** SUN