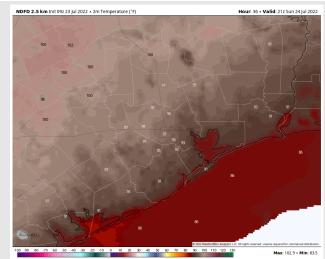

Temps: Temp highs in the mid 80s F near the boarding station. Temps in the low to mid 90s F for all other stations today. Visibility: Not anticipating any fog concerns at this time.

#### Precip Forecast: 3 PM CT

High Temps Today