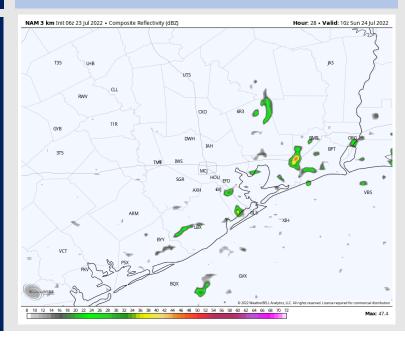

#### **Forecast Discussion**

Wind Speed

**7 PM CT** 

Precip: Favoring a 40% chance of scattered showers/ thunderstorms between 4AM-1PM. Chances for showers/storms drop to 20% after 1PM and continue to decrease throughout the rest of the PM with the area of focus being mostly the stations north of Morgan's Point. Lightning and locally heavy rain possible under any one of these cells.