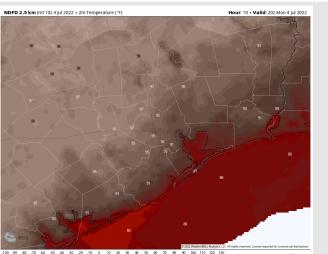

Temps: Highs reach the lower to mid 90s F today for most stations.

Visibility: No fog conditions anticipated at this time.

#### **Precip Forecast: 4 PM CT**

Wind Speed 8 AM CT

High Temps Today