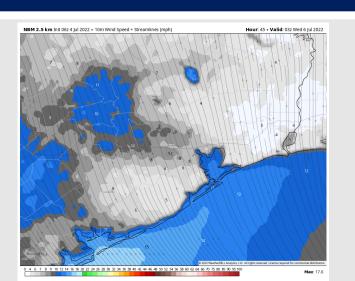

### **Forecast Discussion**

Precip: Outside of a very isolated chance of a shower in the late AM (~10%), Tuesday looks to be an overall dry day.

Wind: In the pre-dawn hours of Tuesday, winds are 10-15 MPH sustained with gusts to 18 MPH out of the S before winds calm to 5 – 10 MPH late morning/ early afternoon. Winds pick up into the second half of the day with winds 8-13 MPH sustained out of the south.

#### **Precip Forecast: 8 AM CT**

Wind Speed: 10 PM CT

High Temps Tuesday