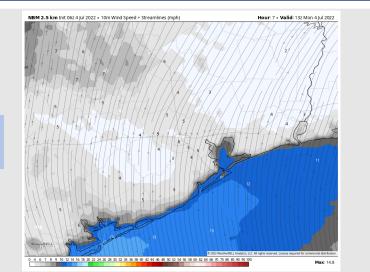

### **Forecast Discussion**

Precip: Outside of a very isolated chance of a shower in the afternoon (~10%), today looks to be an overall dry day.

Wind: Winds this morning sustained around 8–13 MPH out of the S with winds inland between 3-8 MPH. Winds will continue to remain from the S throughout the day and will pick up a bit into the afternoon sustained around 10–15 MPH.

#### **Precip Forecast: 4 PM CT**

Wind Speed 8 AM CT

High Temps Today