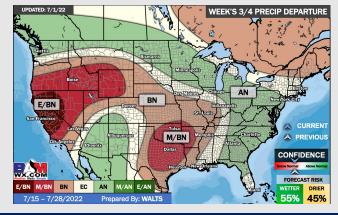

### **Houston Pilots: 7/4/22**

- > A rather inactive stretch of weather is anticipated with only minor chances at best and above normal temperatures.
- Week 2 likely features above normal risks for temperatures and below normal precipitation risks.
- The weeks 3/4 timeframe into July looks to feature above normal temperatures and below normal risks for precip.