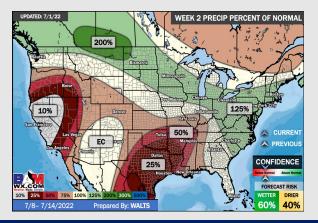

### **Houston Pilots: 7/4/22**

- > A rather inactive stretch of weather is anticipated with only minor chances at best and above normal temperatures.
- Week 2 likely features above normal risks for temperatures and below normal precipitation risks.
- The weeks 3/4 timeframe into July looks to feature above normal temperatures and below normal risks for precip.