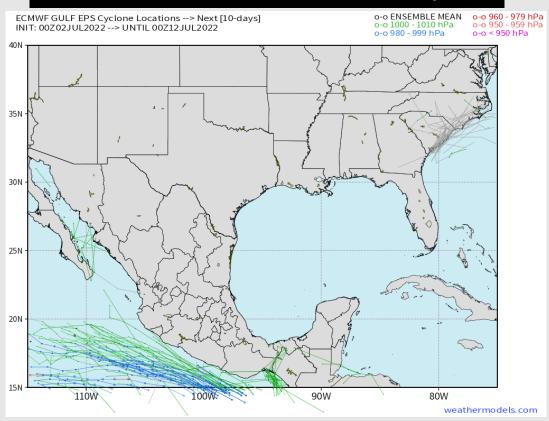

### Various model tracks next 7 days

No tropical threats are being noted for SE TX over the next 7-10 days.