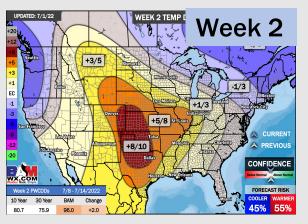

### **Houston Pilots: 7/4/22**

- > A rather inactive stretch of weather is anticipated with only minor chances at best and above normal temperatures.
- Week 2 likely features above normal risks for temperatures and below normal precipitation risks.
- The weeks 3/4 timeframe into July looks to feature above normal temperatures and below normal risks for precip.