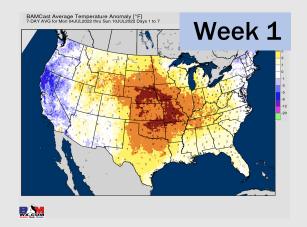

### **Houston Pilots: 7/4/22**

- > A rather inactive stretch of weather is anticipated with only minor chances at best and above normal temperatures.
- Week 2 likely features above normal risks for temperatures and below normal precipitation risks.
- The weeks 3/4 timeframe into July looks to feature above normal temperatures and below normal risks for precip.