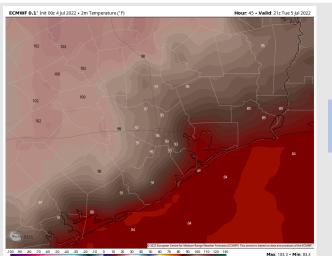

Temps: Highs reach the lower to mid 90s F today for most stations.

Visibility: No fog conditions anticipated at this time.