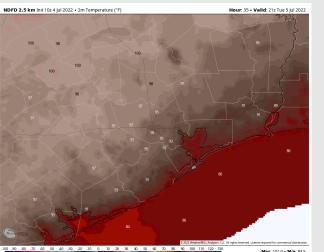

Temps: Highs reach the lower to mid 90s F today for most stations.

Visibility: No fog conditions anticipated at this time.

Temps: Highs on Tuesday reach the mid 90s F for most stations.

Visibility: Not anticipating fog at this time for our stations.