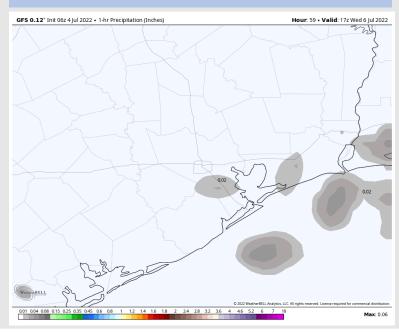

### **Forecast Discussion**

Precip: Scattered chances for showers and perhaps a few storms look to be possible into the late morning and early afternoon hours. Drier conditions are anticipated for the rest of the day.

Wind: Winds look to be 8-13 MPH sustained throughout Wednesday with a few gusts to 18 MPH possible. Further inland, winds closer to 3-8 MPH. Winds veer from the SW in the AM to the SE for the PM hours.