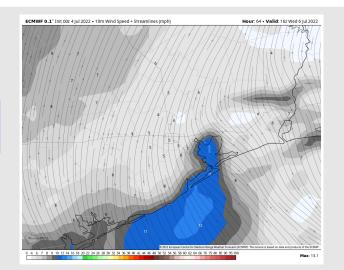

### **Forecast Discussion**

Precip: Outside of a very isolated chance of a shower in the late AM (~10%), Tuesday looks to be an overall dry day.

Wind: In the pre-dawn hours of Tuesday, winds are 10-15 MPH sustained with gusts to 18 MPH out of the S before winds calm to 5 – 10 MPH late morning/ early afternoon. Winds pick up into the second half of the day with winds 8-13 MPH sustained out of the south.