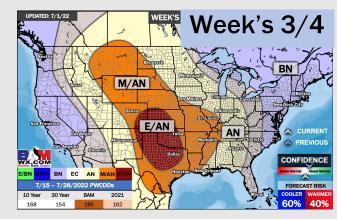

### **Houston Pilots: 7/4/22**

- > A rather inactive stretch of weather is anticipated with only minor chances at best and above normal temperatures.
- Week 2 likely features above normal risks for temperatures and below normal precipitation risks.
- The weeks 3/4 timeframe into July looks to feature above normal temperatures and below normal risks for precip.