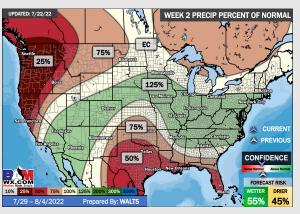

### **Houston Pilots: 7/22/22**

- Eyeing a few scattered showers/thunderstorms tonight and tomorrow. Anticipating the rest of the week to be mostly dry with above normal temps.
- Week 2 likely features above normal risks for temperatures and below normal precipitation risks.
  Heat during this time will likely be more pronounced vs the next 7 days.
- > The weeks 3/4 timeframe into the first couple weeks of August looks to feature above normal temperatures and below normal risks for precip.