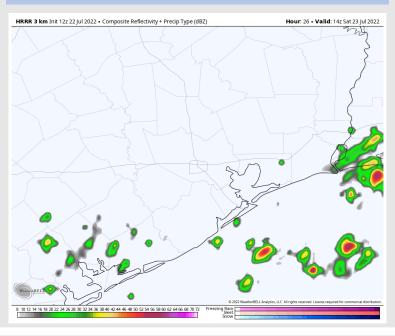

### **Forecast Discussion**

Precip: Favoring a 30% chance of an isolated shower between 4AM-6PM, with mostly dry conditions after 6PM into the overnight. Lightning and locally heavy rains possible under any one of these cells.

#### **Precip Forecast: 9 AM CT**

Wind Speed 6 AM CT

High Temps SAT