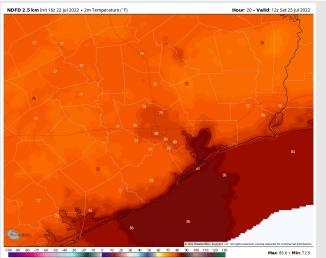

Temps: Temp highs in the mid 80s near the boarding station. Temps in the mid to upper 90s for all other stations Saturday. Visibility: Not anticipating any fog concerns at this time.

#### **Precip Forecast: 9 AM CT**

Wind Speed 6 AM CT

High Temps SAT