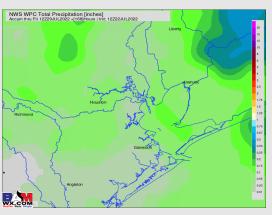

### **Forecast Discussion**

Precip: A 60% chance for scattered showers/ thunderstorms until 7PM. It is possible for these showers/storms to impact the northern stations, however favoring the best risk to be north of Houston. Lightning and locally heavy rain possible if caught under any one of these cells.

Wind: Winds look to be 8-13 MPH sustained throughout the day with gusts to 25 MPH possible if caught under a cell. Winds veer from the S until 7PM and then to the SSE after 7PM.

Temps: Lows Saturday AM in the upper 70s to mid 80s F. Visibility: No fog conditions anticipated at this time.