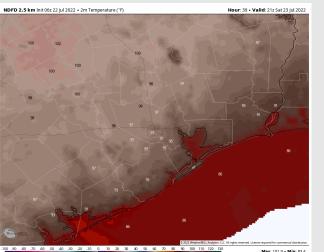

#### **Precip Forecast: 5 PM CT**

Wind Speed 7 PM CT

Low Temps SAT AM

Temps: Temp highs in the mid 80s near the boarding station. Temps in the mid to upper 90s for all other stations Saturday. Visibility: Not anticipating any fog concerns at this time.