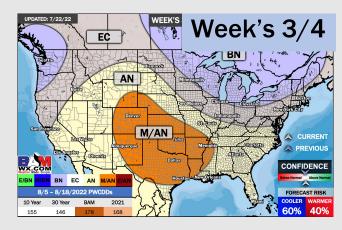

### **Houston Pilots: 7/22/22**

- Eyeing a few scattered showers/thunderstorms tonight and tomorrow. Anticipating the rest of the week to be mostly dry with above normal temps.
- Week 2 likely features above normal risks for temperatures and below normal precipitation risks.
  Heat during this time will likely be more pronounced vs the next 7 days.
- > The weeks 3/4 timeframe into the first couple weeks of August looks to feature above normal temperatures and below normal risks for precip.