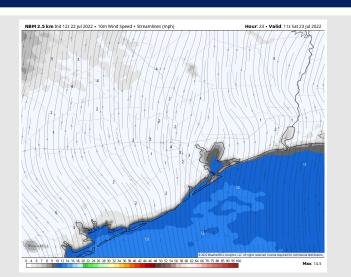

#### **Precip Forecast: 10 AM CT**

Wind Speed 2 PM CT

High Temps SUN

### **Forecast Discussion**

Precip: 20% chance of an isolated shower near northern stations in the AM and first part of the PM. However, favoring dry conditions for the rest of the PM. Wind: Winds of 10-15MPH sustained out of the S are anticipated from 12AM-7AM, before calming to 8-13MPH. Winds pick back up to 10-15MPH beginning at 3PM into the evening hours out of the SSE.