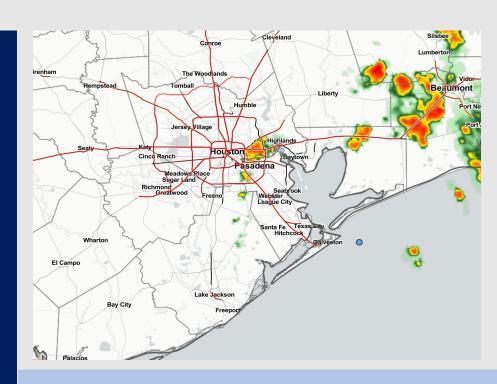

Radar/ NWS Alerts: 12:25 PM CT

As always, please do not hesitate to reach out to us with any forecast questions via the chat option on the Weather Porthole or our on-call number, (317)-560-8122 press 1 for forecast questions.

### **Forecast Discussion**

Precip: A 60% chance for scattered showers/ thunderstorms until 7PM. It is possible for these showers/storms to impact the northern stations, however favoring the best risk to be north of Houston. Lightning and locally heavy rain possible if caught under any one of these cells.