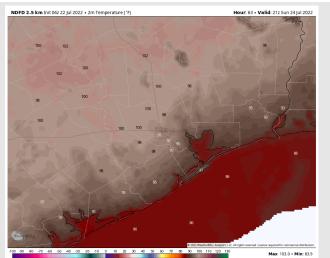

### **Forecast Discussion**

Precip: 20% chance of an isolated shower near northern stations in the AM and first part of the PM. However, favoring dry conditions for the rest of the PM. Wind: Winds of 10-15MPH sustained out of the S are anticipated from 12AM-7AM, before calming to 8-13MPH. Winds pick back up to 10-15MPH beginning at 3PM into the evening hours out of the SSE.

Temps: Highs likely to reach into the mid 80s to mid 90s F for most stations.

Visibility: Not anticipating any fog concerns at this time.

#### **Precip Forecast: 10 AM CT**

Wind Speed 2 PM CT

High Temps SUN