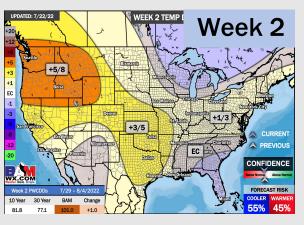

### **Houston Pilots: 7/22/22**

- Eyeing a few scattered showers/thunderstorms tonight and tomorrow. Anticipating the rest of the week to be mostly dry with above normal temps.
- Week 2 likely features above normal risks for temperatures and below normal precipitation risks.
  Heat during this time will likely be more pronounced vs the next 7 days.
- > The weeks 3/4 timeframe into the first couple weeks of August looks to feature above normal temperatures and below normal risks for precip.