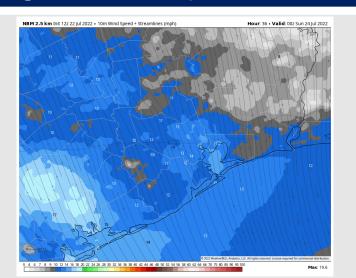

#### **Precip Forecast: 9 AM CT**

Wind Speed 6 AM CT

High Temps SAT

Wind: Sustained winds of 10-15MPH out of the S will continue during the AM. Winds north of Morgan's Point 3-8MPH until 11AM, then pick up to 10-15MPH. After 4PM winds will veer from the SSE and continue into the overnight. Gusts of 20MPH possible under stronger cells.