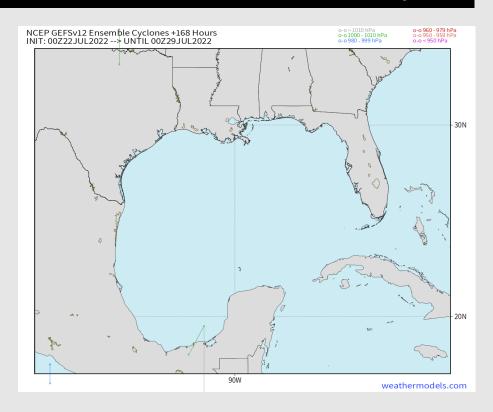

### **Houston Pilots Extended Range Tropical Report**

### Various model tracks next 7 days

Not favoring any tropical threats the next 7 days.