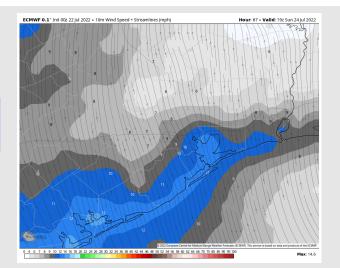

Wind: Sustained winds of 10-15MPH out of the S will continue during the AM. Winds north of Morgan's Point 3-8MPH until 11AM, then pick up to 10-15MPH. After 4PM winds will veer from the SSE and continue into the overnight. Gusts of 20MPH possible under stronger cells.

#### **Precip Forecast: 9 AM CT**

Wind Speed 6 AM CT

High Temps SAT