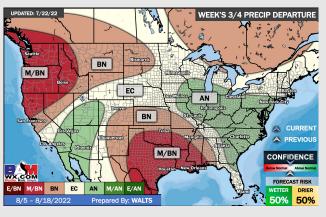

### **Houston Pilots: 7/22/22**

- Eyeing a few scattered showers/thunderstorms tonight and tomorrow. Anticipating the rest of the week to be mostly dry with above normal temps.
- Week 2 likely features above normal risks for temperatures and below normal precipitation risks.
  Heat during this time will likely be more pronounced vs the next 7 days.
- > The weeks 3/4 timeframe into the first couple weeks of August looks to feature above normal temperatures and below normal risks for precip.