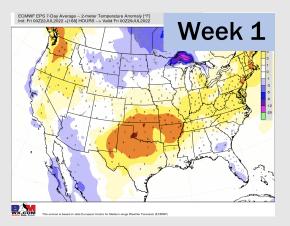

### **Houston Pilots: 7/22/22**

- Eyeing a few scattered showers/thunderstorms tonight and tomorrow. Anticipating the rest of the week to be mostly dry with above normal temps.
- Week 2 likely features above normal risks for temperatures and below normal precipitation risks.
  Heat during this time will likely be more pronounced vs the next 7 days.
- > The weeks 3/4 timeframe into the first couple weeks of August looks to feature above normal temperatures and below normal risks for precip.