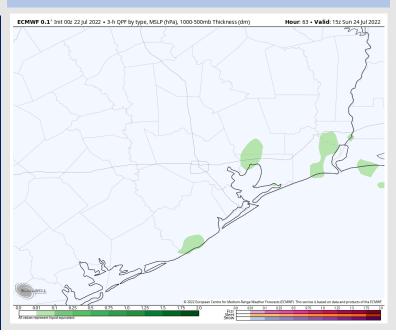

### **Forecast Discussion**

Precip: Favoring a 30% chance of an isolated shower between 4AM-6PM, with mostly dry conditions after 6PM into the overnight. Lightning and locally heavy rains possible under any one of these cells.

#### **Precip Forecast: 9 AM CT**

Wind Speed 6 AM CT

High Temps SAT