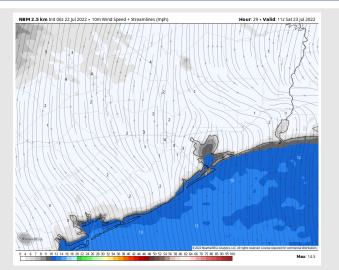

Wind: Winds look to be 8-13 MPH sustained throughout the day with gusts to 25 MPH possible if caught under a cell. Winds veer from the S until 7PM and then to the SSE after 7PM. Winds north of Morgan's Point slightly slower at 3-8 MPH ~1PM.