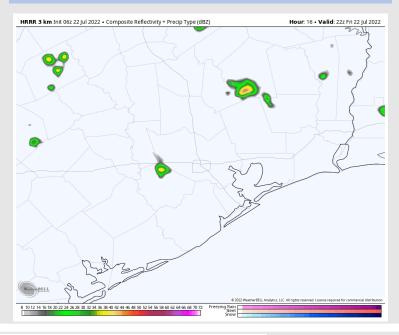

#### **Forecast Discussion**

**9 AM CT** 

**Precip:** A 10% chance for an isolated shower until 1PM. Chances increase for an isolated shower/thunderstorm to 20% between 3-7PM, however expecting precip to stay north of monitored stations. Lightning and locally heavy rain possible if caught under any one of these cells.