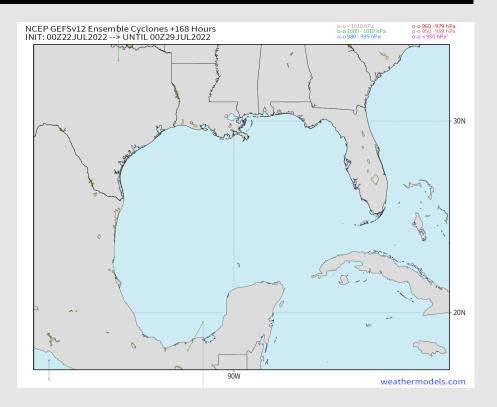

### **Houston Pilots Extended Range Tropical Report**

#### Various model tracks next 7 days

Not favoring any tropical threats the next 7 days.