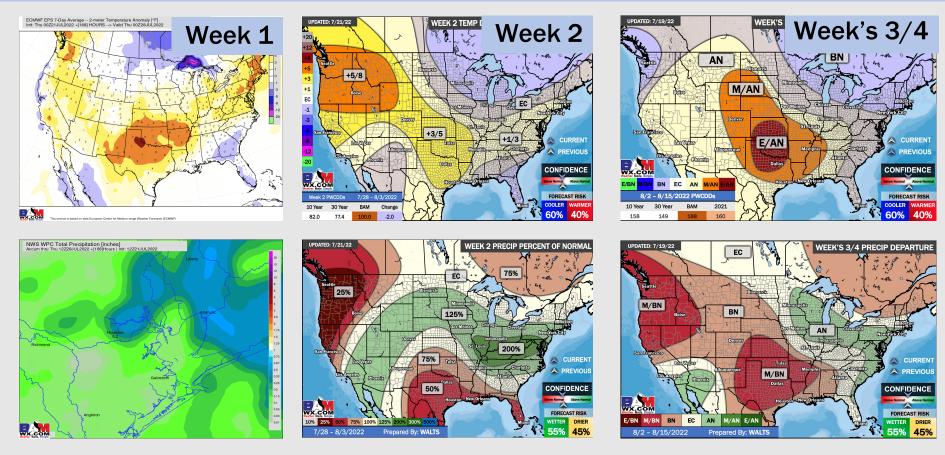

### Houston Pilots: 7/22/22

- Eyeing a few scattered showers/thunderstorms FRI and SAT. Anticipating the rest of the week to be mostly dry with above normal temps.
- Week 2 likely features above normal risks for temperatures and below normal precipitation risks.
  Heat during this time will likely be more pronounced vs the next 7 days.
- The weeks <sup>3</sup>/<sub>4</sub> timeframe into the first couple weeks of August looks to feature above normal temperatures and below normal risks for precip.