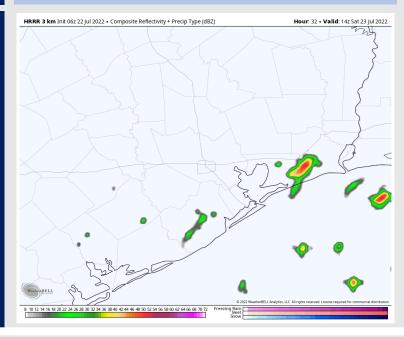

#### **Forecast Discussion**

**9 AM CT** 

**Precip:** A 10% chance for an isolated shower until 1PM. Chances increase for an isolated shower/thunderstorm to 20% between 3-7PM, however expecting precip to stay north of monitored stations. Lightning and locally heavy rain possible if caught under any one of these cells.