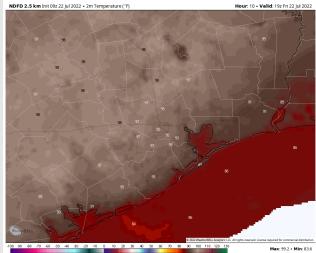

**Temps:** Highs look to reach the mid 80s to mid 90s F for most stations. Expecting mid 80s F at boarding station. Visibility: No fog conditions anticipated at this time.