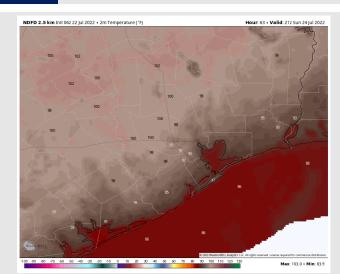

#### **Forecast Discussion**

Precip Forecast: 10 AM CT

Precip: 20% chance of an isolated shower near northern stations in the AM and first part of the PM. However, favoring dry conditions for the rest of the PM. Wind: Winds of 10-15MPH sustained out of the S are anticipated from 12AM-7AM, before calming to 8-13MPH. Winds pick back up to 10-15MPH beginning at 3PM into the evening hours out of the SSE. Temps: Highs likely to reach into the mid 80s to mid 90s F for most stations.

Visibility: Not anticipating any fog concerns at this time.

High Temps SUN