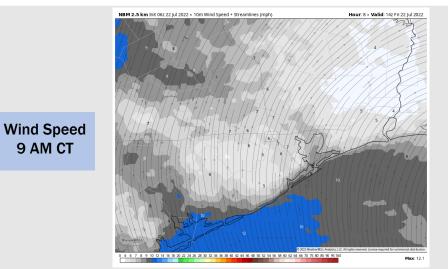

Wind: Winds look to be 8-13 MPH sustained throughout the day with gusts to 25 MPH possible if caught under a cell. Winds veer from the S until 7PM and then to the SSE after 7PM. Winds north of Morgan's Point slightly slower at 3-8 MPH ~1PM.