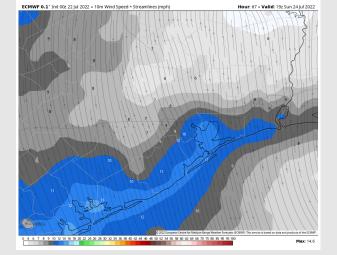

#### **Forecast Discussion**

Precip Forecast: 10 AM CT

Precip: 20% chance of an isolated shower near northern stations in the AM and first part of the PM. However, favoring dry conditions for the rest of the PM. Wind: Winds of 10-15MPH sustained out of the S are anticipated from 12AM-7AM, before calming to 8-13MPH. Winds pick back up to 10-15MPH beginning at 3PM into the evening hours out of the SSE. Temps: Highs likely to reach into the mid 80s to mid 90s F for most stations.