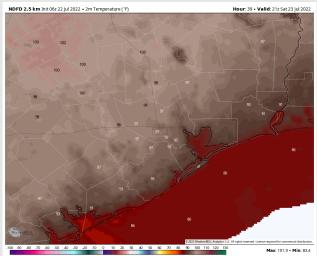

**Temps:** Highs look to reach the mid 80s to mid 90s F for most stations. Expecting mid 80s F at boarding station. Visibility: No fog conditions anticipated at this time.